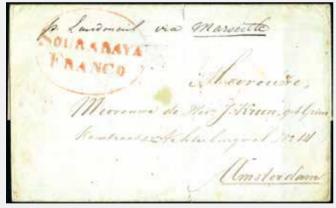

alues & sets, from an Eastern dealer's stock (Est. € 300/400)                                           |       |
| 40545 | ** * 💿 🖂 (*) / www                                                                                                                                                                                                                                                                                | Offer |
|       | 1912-90, Lovely chiefly mint collection in KABE album incl. 1928 Jubilee set, 1930 Landscapes, 1931 airs, 1932 officials, 1934-35 5Frs,and the 1934 Vaduz min.sheet, extras include a few airmail covers (Est. € 800/1'200)                                                                       |       |

|  |  | <br>· | ÷ |  |  |  |  |
|--|--|-------|---|--|--|--|--|



40555ex



40557ex1





40557ex2

40557ex3



Offer

\*\* \* • (\*) / www

1912-90, Mint collection in Lighthouse album, practically complete including the good sets and singles from the 20s and 30s plus the VADUZ min.sheet, lot includes three other albums plus set of album pages with duplicates (Est. € 800/1'200)

# Luxembourg













#### 40547

Offer

Offer

# \* • (\*)

1852 10c and 1s selection incl. three unused of each value as well as 12 used 1s (incl. a horiz. and vert. strip of 3) and 17 used 10c (incl. vert. strip of 3), various shades and cancels (incl. boxed PD, partial blue cds, etc.), all with clear margins, an attractive group (Est. € 1'500/2'000)

#### 40548 \*\* \* • F / www

1852-1967, Duplication in 1 well filled A4 home-made dealer approval book, noted 2 pages