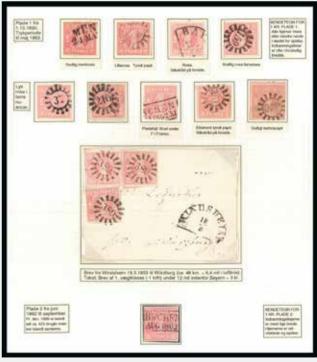

### Austria

Lombardy Venetia

#### 40006

2'000

3

1854 15c Green & black fiscal used as postage, tied by OGGIONO 11 GIU 2-line cancel. UNIQUE example of this cancellation on this issue, see the Sassone Annullmenti catalogue on page 45, adhesive with slight faults but only of secondary importance for this unique item (Sassone R2, maximum rate for this issue)