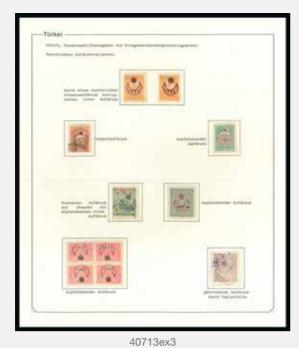

### Albania Andorra Austria incl. Lombardy Venetia Belgium Bosnia and Herzegovina Croatia Czechoslovakia Denmark incl. Greenland Germany Greece Hungary Iceland Italy, States, San Marino, Vatican Latvia Liechtenstein Luxembourg Netherlands Norway Poland Portugal Romania Serbia Sweden Spain Turkey Yugoslavia

40000-40003 40004-40005 40006-40025 40026-40071 40072-40074 40075-40080 40081-40086 40087-40110 40111-40193 40194-40212 40213-40219 40220 40221-40534 40535 40536-40546 40547-40549 40550-40557 40558-40559 40560-40565 40566-40591 40592-40632 40633-40635 40636-40642 40643-40658 40659-40722 40723-40730

## Europe

Thursday, June 29, at 10:00 CET