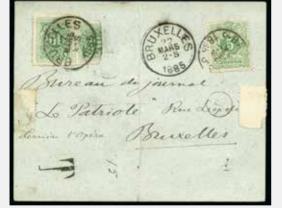

red boxed SR on reverse, very fine, very rare, signed Baudot 40028 40032 40034 40036 Ρ 40028 100 1849 Issue re-impressions of 1895 of the 10c brown on thick paper and 20c blue cut out from th 1895 sheet 40029 ⊠ / 20 150 1V 1849 10C Brown with variety "vertical line at left" plate flaw, tied by P14 barred numeral on APRES LE DEPART (in red) cover to Beaumont to Mons, superb 40030 ⊠ / 20 150 2 1849 20C Blue with "extended top left frameline" variety, large margins, tied by P25 barred numeral on folded cover from Charleroi (6 DEC 1849) to Châtelet, very fine 40031 ● ± / 20 200 6 1851 10C Brown, horizontal block of six cancelled barred numeral 83 of MONS, touched at left o/w well margined and fine 40032 ۲ 6

Cat N°

1892 umin Palais de Brunelles. Cher homen 1114 12 12 Sec. 40041



40043ex





40052ex1



40052ex2

Congo Belge - Belgisch Conge



40058





| 40038 | ** * 🖽 16B                                                                                                                                                                                                                                                                                                    | 3'000 |
|-------|---------------------------------------------------------------------------------------------------------------------------------------------------------------------------------------------------------------------------------------------------------------------------------------------------------------|-------|
|       | 1863 40c Carmine-rose, mint BLOCK OF NINE showing 8 of the nine stamps never hi