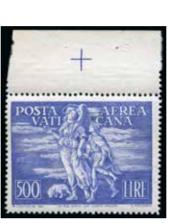

----------------------------------------------------------------------------------------------------------------------------------------------------------------------------------------|-----|
| 40475 | / 98 1936 (4 May) Zeppelin Cover with mixed franking of Italy and Vatican stamps posted from Vatican City 4-5-36, with Italian stamps tied by Rome transit, sent to Lakehurst NJ on the Hindenberg. Arrived New York 9-5-36, scarce cover | 200 |
| 40476 | ★★ / 98 S13-14<br>1946 Postage Due with large lines in the background, complete set of six values in never hinged blocks of four,<br>very fine, cert. Diena (Sass. € 3'400)                                                               | 300 |

You can view our catalogues and bid during the auction via our website, **www.davidfeldman.com** 











40483ex

| 40477 | <b>*</b> ★ ⊞ A20-21<br>1951 Monaco Graziano decree, 300L and 500L in marginal blocks of four, never hinged, very fine, cert. Bolaffi                                                                                                                                              | 150   |
|-------|-----------------------------------------------------------------------------------------------------------------------------------------------------------------------------------------------------------------------------------------------------------------------------------|-------|
| 40478 | (Sass. € 1'875)<br><b>** * ⊙</b> △ / www<br>1852-1958, Mint collection of Vatican in one album including the 1934 Provisionals and the 1935 Juridical<br>Congress, plus an album with Papal