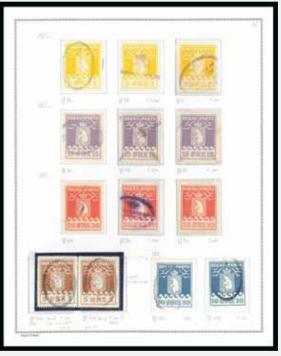

#### Albania

| 40000   | (*) / www                                                                                                                                                                                                                                                                                                                 | 150   |
|---------|---------------------------------------------------------------------------------------------------------------------------------------------------------------------------------------------------------------------------------------------------------------------------------------------------------------------------|-------|
|         | 1914 Unissued 50Cts imperforate in complete sheet of 50 for the Independence of Albania, prepared for the 3rd Albanese Congress at Modiano printers in Trieste but because of wrong eagle drawing never issued, in sheet quite scarce                                                                                     |       |
| 40001   | ** 🖽 / 16 2271F                                                                                                                                                                                                                                                                                                           | 300   |
|         | 1985 BASKETBALL 80Q in marginal MNH block of 4 with MISSING BLACK PRINT, dramatic error (missing country inscriptions and value tablet), scarce                                                                                                                                                                           |       |
| 40002   | <b>**</b> / www 2352-2353                                                                                                                                                                                                                                                                                                 | 200   |
|         | 1987 Anniversary of Albanian Postal Administration 90Q and 1.20L, each in 5 complete sheets of 40 (totalling 200 sets), MNH, very fine, Mi 2352-2353, € 3400                                                                                                                                                              |       |
| 40003   | <b>**</b> / www 2493-96                                                                                                                                                                                                                                                                                                   | 180   |
|         | 1992 Albanian Membership to OSCE and CEPT, each in se-tenant sheetlets, each 200 sheetlets, Mi nos.2493-94, 2495-96, $\in$ 5600                                                                                                                                                                                           |       |
| Andorra |                                                                                                                                                                                                                                                                                                                           |       |
| 40004   | ∞ / 16                                                                                                                                                                                                                                                                                                                    | 1'000 |
|         | 1847 Lettter dated "S. Julia d'Andorre" with red URGEL 23 EN° 1847 CATALUNA cds to Puigcerda, red cds Puigcerda on reverse, very rare, signed Baudot                                                                                                                                                                      |       |
| 40005   | ** * / www                                                                                                                                                                                                                                                                                                                | Offer |
|         | 1895-2003, Comprehensive mint collection in an album neatly written up, 1928 with a fine range incl. different perforations, 1929-42 imperforate varieties, 1948-2003 complete, good "back-of-the-book" incl. 1895 Arms, Airmails, Hotel Tax, etc., unmounted from 1948 onwards, a fine lot (STC €6'980) (Est. € 600/800) |       |
|         |                                                                                                                                                                                                                                                                                                                           |       |

### Austria

Lombardy Venetia