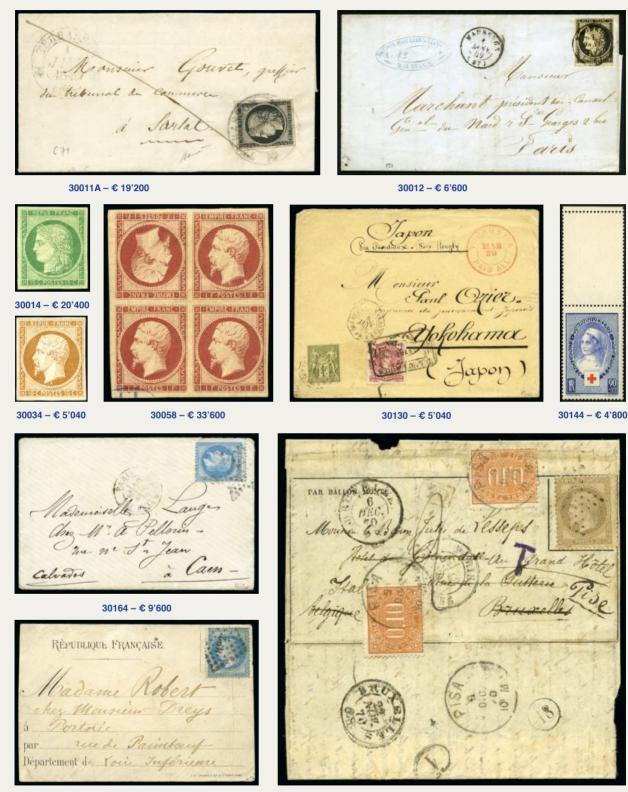

| 700            |
| 30484          | 3'200          |
| 30486          | 1'000          |
| 30487          | 1'300          |
| 30488          | 1'150          |
| 30489          | 600            |
| 0              | Ø              |
| 0              | 0              |
| 30492          | 950            |
| 8              | 0              |
| 30494          | 1'000          |
| 0              | θ              |
| 30498          | 1'300          |
| 30499          | 2'400          |
| 30500          | 150            |
| 30501          | 4'600          |
| 30502          | 100            |
| 30503          | 340            |
|                |                |

Prices in Euros (€)

Listed prices do not include buyer's premium. Prices under depicted items include 20% buyer's premium





30204 – € 5'040

30241 – € 10'800

Lots not included in this list are unsold or were withdrawn This list includes after-auction sales as of July 5, 2017 at 10:00 CET  $\,$ 

June 26-30, 2017

Prices Realised (€)



30230 – € 4'800



30290 - € 21'600



30309 - € 12'000



30362 - € 12'000



30361 - € 24'000

mont

elil

- 12 Paris

Castelhan la la

.01.

Hizan



30364 - € 9'000



leanne

30384ex - € 12'000

Prices in Euros (€) Listed prices do not include buyer's premium. Prices under depicted items include 20% buyer's premium





30553ex - € 19'800

Lots not included in this list are unsold or were withdrawn This list includes after-auction sales as of July 5, 2017 at 10:00 CET

June 26-30, 2017

# Prices Realised (€)

| Lot No.        | Hammer Price   | Lot No.           | Hammer