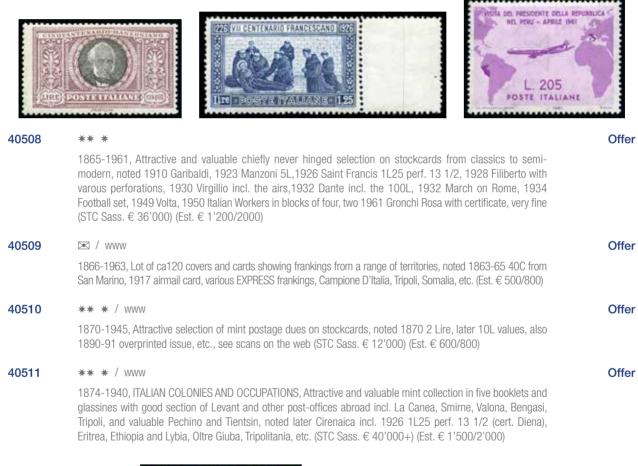

| ( |
|       | 1863-1960, Small mint & used estate in three albums, with mostly Regno, interesting back-of-the-book                                                                                                                                                                                                                                                                                                                                                                 |   |

material, plus a small section of San Marino in one booklet, mixed to fine (STC Sass. € 6'800+San Marino) (Est. € 500/800)

\*\* \* • (\*)





#### 40507

Offer

1863-1998, Mint and used collection in five large Scott albums, strength in back-of-the-book areas with good airs and colonies (Est.  $\in$  1'200/2'000)





#### **40512 \*\* \* ⊙** △

1874-1941, LEVANT, COLONIES and OCCUPATIONS, Valuable chiefly mint selection on cards with early Levant, Eritrea postage dues, later issues with Egean Islands, Cefalonia, Corfu, Montenegro, Rodos, China, etc. (Sass. € 24'000) (Est. € 1'000/1'500)

Offer



Offer

Offer

Offer

Offer



# 40513 \*\* \* •

1874-44, Important chiefly never hinged holding of ITALIAN COLONIES, LEVANT and ITALIAN OCCUPATIONS in one stockbook, good section of Italian occupations showing a wide range of territories, Fiume, AMG FTT, Aegean Islands, Montenegro, Istria, Albania, Zara, early Levant incl. 1874 5C, 10C and 2L,then Libya with Cirenaica, Italian East African colonies, mostly very fine (STC Sass. € 108'000) (Est. € 2'000/3'000)

# 40514 💌 (💌) / www

1875-1944, Cover lot of 3