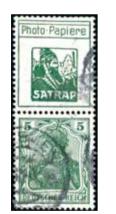

| 100   |
|           | 1919 Official 25pfg mint nh, showing OVERPRINT INVERTED, fresh, fine and a scarce stamp (Mi. 265K, €300), cert. Winkler (2005)                                                                                                                |       |

You may bid LIVE by Internet at www.davidfeldman.com











300

400

# Germany



40124

40123 \*\* \* 田

> 1872 Eagles 1/4gr. in two different shades, 7kr and 9kr, all in mint blocks of four, some toning, a scarce group (Mi. 1,16,26,30, €2'900+)

#### 40124 \*\*

1919 2M violet-purple, reprint, mint nh, very fine (Mi. 37aND, €1'200), cert. Kenker & Jäschke-Lantelme

#### ∞ / 42 40125

1899 20Pf postal card to AFGHANISTAN with boxed "NON RECLAME NOT CLAIMED" and several cds, few faults, scarce





40126







40126 ۲ 200 851 1905-13 Germania 5pfg green used se-tenant vertical pair (5pfg + Satrap), fine & scarce (Mi. S1.13, €1'000) 40127 ۲ 200 851 1905-13 Germania 5pfg green used se-tenant vertical pair (5pfg + Satrap), fine & scarce (Mi. S1.13, €1'000) ۲ 40128 150 851 1905-13 Germania 5pfg green used se-tenant pair (5pfg + Satrap), fine & scarce (Mi. W2.13, €950) ۲ 40129 140 851

1905-13 Germania 5pfg green used se-tenant pair (5pfg + Apelwein), fine & scarce (Mi. W2.7, €700)





40135

861

100

1905-13 Germania 10pfg red used se-tenant pair (5pfg + Kosack), fine & scarce (Mi. W1.4, €600)



The currency for this auction is the Euro La monnaie utilisée pour cette vente est l'Euro Die Währung für diese Versteigerung ist Euro

All World & Collections / June 29-30, 2017



86lc