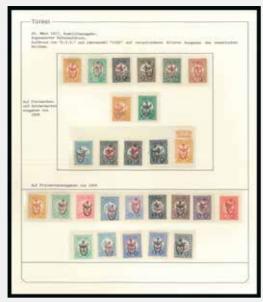

wonderful lot for study and expansion (86 stamps and 37 covers) (Est. € 1'000/2'000)





40722ex

40722

### \*\* \* 🛆 🖂 🗄

1926-30 Postage Due (1926), Commemorative stamps for Smyrne First Exhibition, Commemorative stamps for Smyrne Second Exhibition, 4th London Printing and 5th London Printing Issues: collection neatly mounted and written up on 24 albums pages, showing almost all values and printings present, unused & used singles, multiples and covers, varieties, mixed to very fine, a wonderful lot for study and expansion (122 stamps and 23 covers) (Est. € 1'000/2'000)

### Yugoslavia

### Macedonia Turkish Post Offices

### 40723

1856 Entire to Bosnia from Bitola (Monastir), Macedonia, with Aleksinac transit linear handstamp and Ottoman negative seal, fine & scarce

Offer

### 600





40717ex1



40718ex1



40715ex4



40717ex2





### Yugoslavia

| MR. R. | *Santa Cherstering Com |
|--------|------------------------|
|        | Анн.                   |
|        | : 2 9 AN 10            |
|        | · ain, see             |
| 450    | 52 4 52                |

| 40724 | **                                                                                                                                                                                                                                                                                                                                                                                                               | 166F <b>20</b> | 0  |
|-------|---------------------------------------------------------------------