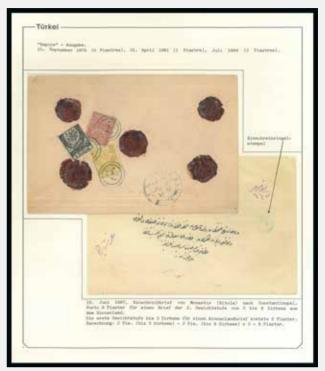

|       |
| 40694  | ∞ / 144                                                                                                                                                                                                                                                                                                                              | 150   |
|        | 1881 Registered envelope from Constantinople to Galatz, Romania, franked 1876-82 Duloz 2pi in combination with Empire 1pi, cover faults, unusual & scarce combination                                                                                                                                                                |       |





Türkei -

Túricei 1968 - 1990, resultandene Fo Maria Gran !! An 1 Ebel Car total de die Bulin. Weef afternagen De tre barrete 11 一位的法律 teren Our Inducente O. Elel Presplain aller 18 I  $\pm 10$ Berlin A. -539 allemagne 4115

40705ex3

| 40694A     | 🗷 / www