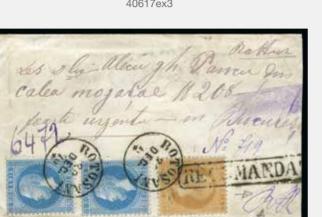

|               |     |
| 40622 | ☞ / 130                                                                                                                                                                                                                                                                                                                   | 42            | 300 |
|       | 1872 Paris printing 50b, used with 5b on registered cover to Gratz, Austria, tied Jassy cds 21 Ap RECOMANDAT, fresh                                                                                                                                                                                                       | r. 76, boxed  |     |

40618



40617ex3



40620



40619



40621ex1



40621ex2



CHEMIN DE FER DE PITESTI & VERCIOROVA ENTERPRISE PAUCERS framer mbroise Im formac Chitra Jugriae - Men arris Ande | F.D.

40623



| Estimate | (€) |
|----------|-----|
|----------|-----|

| 40623 | ☞ / 130 42+                                                                                                                                                                                                                                                                                                                                                                                                                                                                     | 240   |
|-------|--------------------------------------------------------------------------