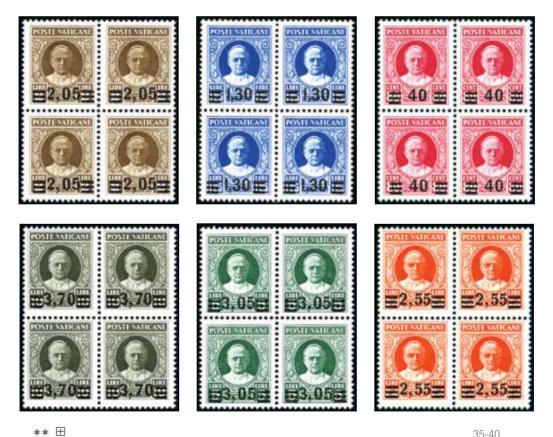

two hingeless albums with general issues and postage dues, plus duplication on pages and two albums of covers (Est.  $\in$  300/500)

#### 40468 **\*\* \* (\*)** / www

1877-1985, Mint collection in three hingeless Marini albums showing a great deal of completion, noted better items incl. 1895 1L light blue mint and 1903 2L violet mint, also airs, min.sheets, etc. (Est. € 700/1'000)



#### 40469

\*\* •

1894-1943, Collection in medium-small stockbook of mostly better MNH only from good period., several certs. incl. Zeppelin 1933, Sassone ca.€ 12000 (Est. € 1'000/1'500)

You may bid LIVE by Internet at www.davidfeldman.com





8'000

#### Vatican



#### 40470

\*\* ⊞

1933 Anno Santo, IMPERFORATE set of 4 values in marginal blocks of four, mnh, very fine, extremely rare, signed A.Brun



## 40471

35-40

4'000

1934 Provisionals 40c on 80c to L3.70 on L10 overprints set in mint never hinged blocks of four in pristine condition, as fresh as the day they were printed and sold at the Vatican Post Office almost 75 years ago, gorgeous colors on bright white paper (Sassone 35-40)

Expertise: Raybaudi gold certificate (1999)





#### 40472

35-40

1934 Provisionals, complete set of six values, mint, well centered, very fine, cert. Diena (Sass. € 2'000 / 3'000 for well centered)



#### 40473

\*\*

120

41-46

1935 Juridical Congress, complete set of 6 values, all marginals, never hinged, very fine (Sass € 1'200+)



| 40474 | **<br>1935 Juridical Congress, complete set of 6 values, all corner marginals, never hinged, very fine (Sass € 1'200+)