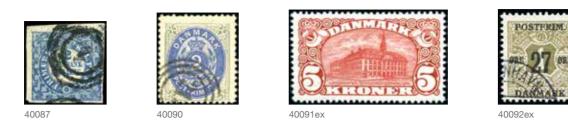

ts of 6, all sheets with slight water stain at top corners and some margin creases here and there, if not unique, definitely very rare |       |
| 40086       | ∞ / 30                                                                                                                                                                                                                                                                                               | 150   |
|             | 1919 Japanese free frank military letter card addressed to Pisek, at back senders address "V.Chroust Prechodne staniceVladivostok" and dated inside Vladivostok 10.2.19, interesting text "fighting against the Bolsheviks"                                                                          |       |



#### Denmark





۲

1851 Thiele 2RBS blue, close to large margins, used with numeral "1" cancel, (Facit 1II, SK11'000)



| 40088     |                                                                                                                                                                                                                                                                                                                  | 7 30         | )0 |
|-----------|------------------------------------------------------------------------------------------------------------------------------------------------------------------------------------------------------------------------------------------------------------------------------------------------------------------|--------------|----|
|