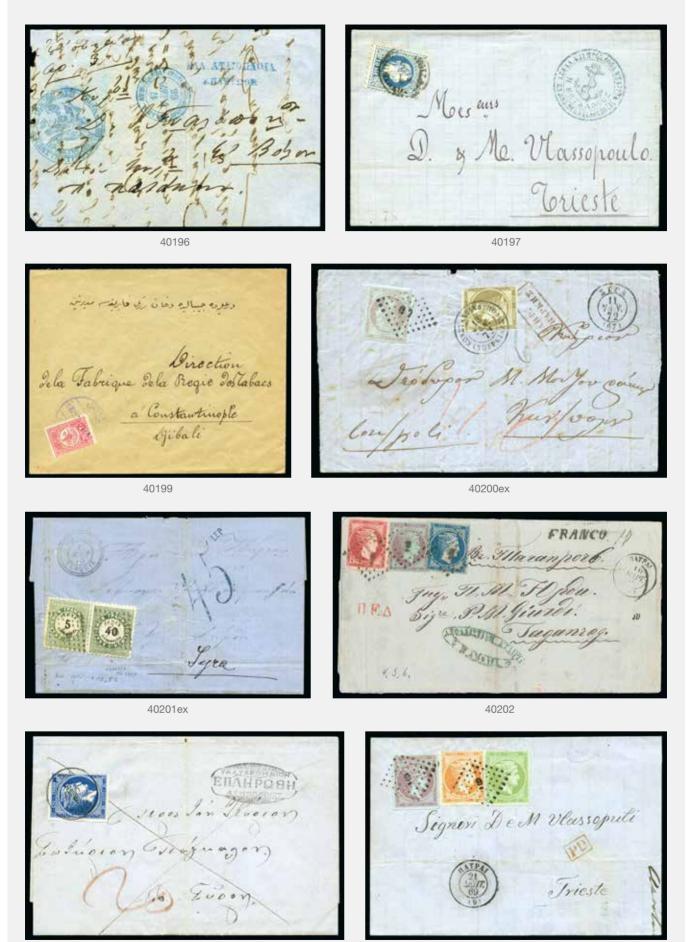

| Offer |
|       | 1945-90, GERMAN DEMOCRATIC REPUBLIC & some SOVIET ZONE - Collection in 7 large stockbooks and 2 self-made A4 approval books, mostly MNH and some used, mostly very fine, a lot from the Eastern dealer's stock (Est. $\in$ 200/400)                                                             |       |
|       |                                                                                                                                                                                                                                                                                                 |       |





| 40189     | * • www<br>1880-1975, GERMAN EMPIRE & BUNDESREPUBLIK - POSTAL STATIONERY & BOOKLETS: Large accumulation<br>of mostly picture postal stationery Hindenburg madaillon, Hitler, Heuss II, Bedeutende Deutsche and Bedeutende<br>Bauwerke, but also WWI and WW II occupations, some Wurttemberg & Bavaria, mostly unused & very fine,<br>hundreds, additionally small box with Reich & Bundesrepublik booklets and hundreds of FDC and FD Cards<br>(these not calculated), all in removal box, a lot from the Eastern dealer's stock (Est. € 300/600) | Offer |
|-----------|-------------------------------------------------------------------------------------------------------------------------------------------------------------------------------------------------------------------------------------