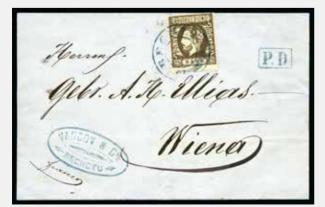

#### 40006

2'000

3

1854 15c Green & black fiscal used as postage, tied by OGGIONO 11 GIU 2-line cancel. UNIQUE example of this cancellation on this issue, see the Sassone Annullmenti catalogue on page 45, adhesive with slight faults but only of secondary importance for this unique item (Sassone R2, maximum rate for this issue)