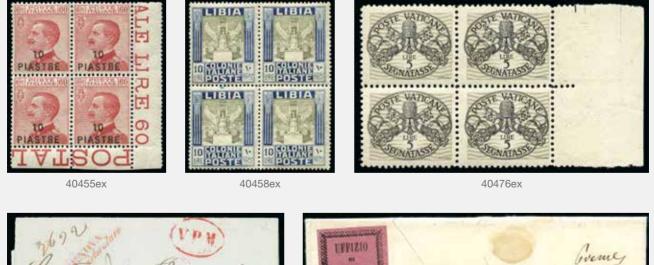

|       |



40475



40442

40480ex



RECGIO



40487

40488ex

Illustrificuro Signor Conto Podesta

Adda lournance d' Meggio



# Somalia







40452ex

40452 \*\*

1934 (Nov 11) Servizio Aereo Speziale ovpt on 50c, 75c, 80c, 1L and 2L, unissued, mint nh with toned gum, signed Kessler and Brava/1934 (Sanabria S5-S9)

40454

# China-Tientsin

| 40453        | * 60                                                                                                                                                                               | 300       |
|--------------|------------------------------------------------------------------------------------------------------------------------------------------------------------------------------------|-----------|
|              | 1918 POSTAGE DUE: 8C on 20C Orange and carmine, the "