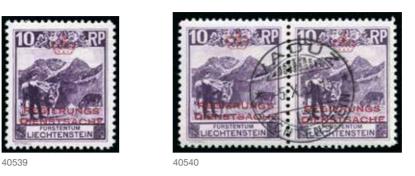

ose and 10kr brown, neatly tied by Liechtenstein 2-line strike BALZERS/8.AUG hs. Franking of 15 kreuzer paid the rate to the Swiss/Italian border, hence the manuscript "fco front", taxed '2' decimes (20c Italian cents) at the border hence the boxed "affranch:insuff:" applied alongside, scarce "NATANTE COMO - COLICO / 23.LUG.63" shipmail transit bs, cert. Ferchenbauer
- 1863 (10.7) Folded letter sheet from Meran to Reggio di Modena, franked Austria 10kr tied MERAN/8.7 cds, attractive additional item from the same archive

An outstanding trio of covers and a unique showpiece group

Estimate: € 40'000 - € 50'000

1'000

# 40538 (\*) P / www

1920 Coat-of-Arms 15H proof in black in complete sheet of 100, signed, 15H Heller I, plate II, proof from 6/ II./20, Luigi Kasimir, no gum, very scarce



#### 40539

\*\*

۲

1932 Official 10Rp dark violet, mint nh, showing rare perf. 11 1/2 x 10 1/2, very fine & scarce, cert. Hunziker (Zumstein 2C, CHF1'300)

#### 40540

1932 Official 10Rp dark violet, used pair with central VADUZ/5.X.32 cds, showing rare perf. 11 1/2 x 10 1/2, very fine & scarce (Zumstein 2C, CHF4'400)



| 40541 | **                                                                                                                                                                                                                                                                                                | 200   |
|-------|----------------------------------------------------------------------------------------------------------------------------------------------------------