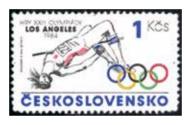

| 6-22 | 600 |
|-------|---------------------------------------------------------------------------------------------|------|-----|
|       | 1944 Complete UNISSUED set of 17 values, MNH, rare, cert. Zrinjscak, Sassone $\in$ 3'200    |      |     |
| 40079 | **                                                                                          | 11a  | 200 |
|       | 1944 3K50 on 30C brown showing variety: DOUBLE SURCHARGE, MNH, cert. Caffaz, Sassone € 1800 |      |     |
| 40080 | **                                                                                          | 14a  | 200 |
|       | 1944 3K50 on 1L25 blue showing variety: DOUBLE SURCHARGE, MNH, cert. Caffaz, Sassone € 1800 |      |     |

### Czechoslovakia



| 40081       | (*)                                                                                                                                                                                                                                                                                                  | 800   |
|-------------|------------------------------------------------------------------------------------------------------------------------------------------------------------------------------------------------------------------------------------------------------------------------------------------------------|-------|
|             | 1984 Los Angeles Olympics unissued 1Kcs with inscription upper left "HRY XXIII OLYMPIADY LOS ANGELES 1984", unused without gum, cert. Scheller