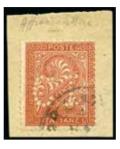

MILANO-CENT      | IRO cds, fresh & fine, certt.           | . Raybaudi      |              |
| 40381 | ۲                                                                                             |                                  |                                         | 41              | 300          |
|       | 1879 Umberto 30C Brown, very well centere<br>amongst many other signatures, cert. Diena (     |                                  | , fine and very rare, signed            | d R. Diena      |              |

Cat. N° Estimate (€)

Lot N° Symbol(s) / Photo Page



38,40,41,46

Perfin1

#### 40382

\*\* \* / www

200

1879-89 Umberto, Small group of mint examples: 10C, 25C, 30C (2) and 45C, all mint, the 10, 25 and 45 have good certificates, mixed to fine (Sass.  $\in$  5'500)



#### 40383

 $\triangle$ 

Ρ

150

1887 Perfin Cl8 on 1863-65 2c orange-brown, tied by neat cds on small piece, fine and scarce (Sass. € 1'800)



#### 40384

1889 Umberto, imperforate proofs of the 40C brown, 45C grey, 60C lilac, 1L brown and yellow and 5L carmine and green, in the issued colours fine & scarce (Sass. € 1'980)



40385



40386

| 40385 | *                                                                                                                                                                                                                                                      | 44        | 240 |
|-------|--------------------------------------------------------------------------------------------------------------------------------------------------------------------