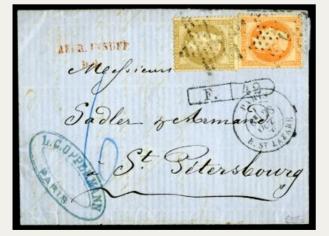

#### 40006

2'000

3

1854 15c Green & black fiscal used as postage, tied by OGGIONO 11 GIU 2-line cancel. UNIQUE example of this cancellation on this issue, see the Sassone Annullmenti catalogue on page 45, adhesive with slight faults but only of secondary importance for this unique item (Sassone R2, maximum rate for this issue)