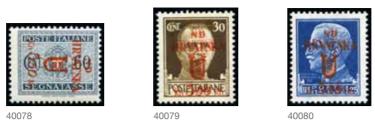

| Offer |
|         | 1941-45, Selection of 80 covers in album, noted ovpts, reg'd, commercial usages, postage dues, postal stationery, etc., plus a few stamps & min.sheets, Fiscals, etc., see scans (Est. € 300/600)                                                                                                                             |       |

#### Italian Occupation of Croatia



#### 40077

\*\* ⊞

6-22

1944 Complete UNISSUED set of 17 values (noted the scarce 3K50 on 2L50 Espresso with shifted surcharge !), all in MNH blocks of 4, rare, cert. Zrinjscak, Sassone € 12'800++

## Please ensure your bids arrive on time!

In the case of equal bids, the first bid received will take precedence



2'400





| 40078 | **                                                                                          | 6-22 | 600 |
|-------|---------------------------------------------------------------------------------------------|------|-----|
|       | 1944 Complete UNISSUED set of 17 values, MNH, rare, cert. Zrinjscak, Sassone $\in$ 3'200    |      |     |
| 40079 | **                                                                                          | 11a  | 200 |
|       | 1944 3K50 on 30C brown showing variety: DOUBLE SURCHARGE, MNH, cert. Caffaz, Sassone € 1800 |      |     |
| 40080 | **                                                                                          | 14a  | 200 |
|       | 1944 3K50 on 1L25 blue showing variety: DOUBLE SURCHARGE, MNH, cert. Caffaz, Sassone €