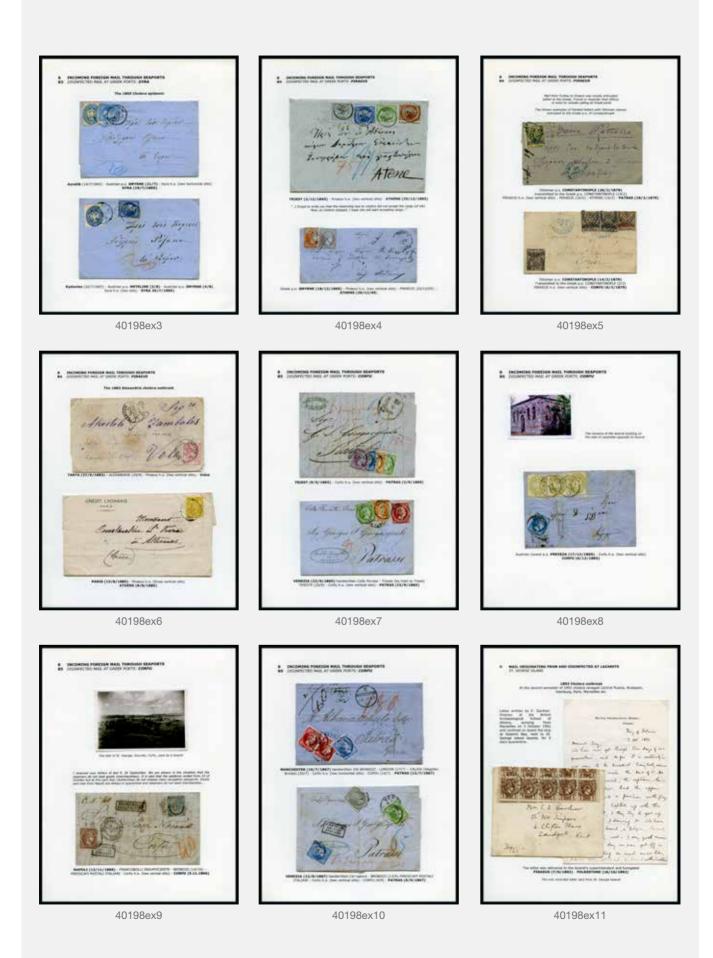

| Offer |
| 40175 | <ul> <li>★★ / www</li> <li>1874-89 Varied used duplicated assembly showing array of cancels &amp; shades, mixed to very fine (240) (STC €3'000+) (Est. € 400/600)</li> </ul>                                                                                                                                                                                                                                                                                                                                                                                                                                                                                                                             | Offer |



| Estimate (€) |
|--------------|
|--------------|

| 40176 | ** * ③ (*)                                                                                                                                                                                                                                                                                      | Offer |
|-------|-------------------------------------------------------------------------------------------------------------------------------------------------------------------------------------------------------------------------------------------------------------------------------------------------|-------|
|       | 1879-1975, Small estate with two Schaubek albums, noted useful German Empire with Zeppelins and min. sheets incl. 1933 C