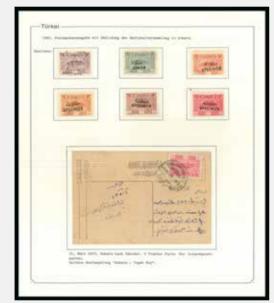

ue incl sheets/part sheets, 1 pair i<br>in-between, diverse proofs, YU stamps on vignettes, Serbia in complete imperforate proof sheets of 50 (<br>1947 Kolar catalogue of Srbsko, Montenegro & Croatia, etc., specialist lot (Est. € 300/500) | mperf.         |    |
| 40730 | ** * 💿 / www                                                                                                                                                                                                                                                                                                                                                                                                     | Offe           | er |

1930-35, 30+ stamps showing paper fold variety, most attractive, see web (Est.  $\in$  400/600)







40719ex3



40721ex1



40719ex2







DMG MC



# 2017 Summer Auction Series PRICES REALISED (€)

Feldman Galleries, Geneva - June 26-30, 2017

· cont





# ENEVA HONG KC

| Catalogue                                    | Lots        | Auction date  | Page |
|----------------------------------------------|-------------|---------------|------|
|                                              |             |               |      |
| Persia – The Eftekhar Collection (Part II)   | 10000-10361 | June 27, 2017 | 4    |
| Russia & Soviet Union                        | 20000-20429 | June 27, 2017 | 4    |
| France & Colonies                            | 30000-30704 | June 28, 2017 | 6    |
| All World & Collections                      |             |               |      |
| Europe