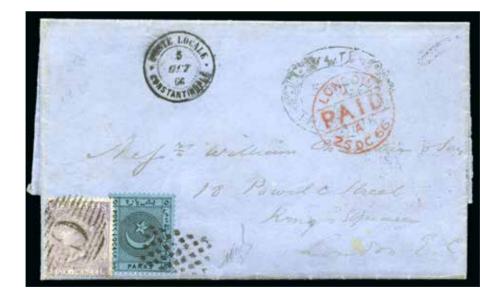

|     |

### Anatolia



40685

(\*)

1920 Fiscal 5pi grey-green unused, fine, cert. BPA (1961) (Yv. €450)

33

100



We accept the following credit cards: VISA, Mastercard and American Express

If you wish to pay with American Express, please contact us in advance

VIS

mastercard

25854 £ TECLARD I Manning Recommander oscolo. وحقه الانتدب جراج المتك فباد فأخاف العلب 200

40694

40696



40695



### Liannos

### ONE OF LARGEST KNOWN FRANKINGS OF THE FIVE PARA

Jupia

### 40686

 $\mathbf{X}$ 

Eight singles, two wrapped round left edge of cover, neatly tied by black rectangular grid cancel with clear oval BACHTCHE CAPUSSI/7.AP.66 oval ds in black, on folded entire via Pera to Galata, two stamps defective

A stunning franking & an exhibition showpiece



### 40687

 $\mathbf{X}$ 

5pa black on blue, single, neatly tied rectangular grid with fancy THERAPIA oval ds alongside, on 1866 small neat folded entire from Constantinople to London, England, bearing GB 6d tied "C" of Constantinople paying the onward fee to London, British Post Office Constantinople ds, an attractive & rare combination usage, cert. Bloch

4'000

### 2'000











40698ex4





40699ex2





40699ex3







40703ex2





40703ex3

🖂 / 142

#### 40688

1'500

20c green, single franking, neatly tied by POST LOCALE CONSTANTINOPLE/ 12.AOUT.66 cds with similar alongside, on folded entire to Vienna, with oval bs GALATA/ 12.AOUT.66, forwarded through the Austrian Post Office bearing CONSTANTINOPLE/ 24.8 cds, the letter was sent unpaid & charged '25' kreuzers upon arrival,