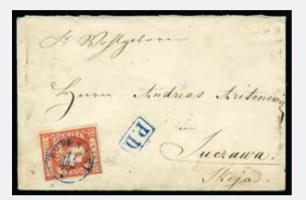

#### 40006

2'000

3

1854 15c Green & black fiscal used as postage, tied by OGGIONO 11 GIU 2-line cancel. UNIQUE example of this cancellation on this issue, see the Sassone Annullmenti catalogue on page 45, adhesive with slight faults but only of secondary importance for this unique item (Sassone R2, maximum rate for this issue)