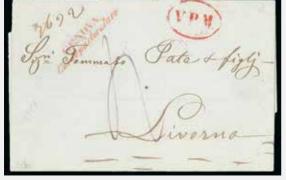

|       |



40475



40442

40480ex



RECGIO



40487

40488ex

Illustrificuro Signor Conto Podesta

Adda lournance d' Meggio



# Somalia







40452ex

40452 \*\*

1934 (Nov 11) Servizio Aereo Speziale ovpt on 50c, 75c, 80c, 1L and 2L, unissued, mint nh with toned gum, signed Kessler and Brava/1934 (Sanabria S5-S9)

40454

# China-Tientsin

| 40453        | * 60                                                                                                                                                                               | 300       |
|--------------|------------------------------------------------------------------------------------------------------------------------------------------------------------------------------------|-----------|
|              | 1918 POSTAGE DUE: 8C on 20C Orange and carmine, the "8 cents" o