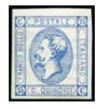

|                 |
| 40342         | ** 11                                                                                                                                                                            | De <b>120</b>   |
|               | 1862 2C Bistre in pair, left example showing "double figure" variety, never hinged, very fine, cert. Rayba<br>(Sass. €1'135)                                                     | udi             |
| 40343         | x / 74                                                                                                                                                                           | 11 <b>300</b>   |

In MILANO 1 GEN 63, first day of issue on folded cover to Genova, superb, cert. Sorani, Oliva (Unificato 2'750€)



| 40344 |  |
|-------|--|
|-------|--|

\*\*

1863 15C Blue, type 1, never hinged, large margins, very fine, cert. Diena (Sass. €1'250)

12





\*\*

\*\*

2'000

12fa

L14

1863 15C Blue, type I, with UNIQUE variety "missing border line at left", never hinged, very fine, cert. Raybaudi (Sass. -.-)





#### 40346

500

1863 1C Grey-green, De La Rue printing, never hinged, perfectly centered, superb, cert. Diena (Sass. €5'500)

|   | No. 1 | and   | - SA |
|---|-------|-------|------|
|   | 8 -   | 63    | 150  |
| E | 1     |       | 7.5  |
| E | 87    |       | E    |
| E | 6.47  | CELS. | 20   |









| 8  | 1   |   |
|----|-----|---|
| •  |     | - |
| 40 | 348 |   |





| 40347 | ** L16