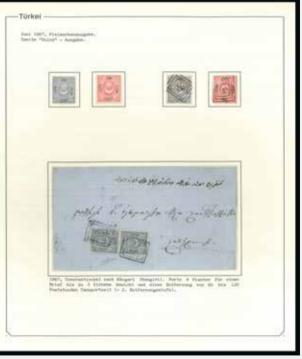

s

### ONE OF LARGEST KNOWN FRANKINGS OF THE FIVE PARA

Jupia

### 40686

 $\mathbf{X}$ 

Eight singles, two wrapped round left edge of cover, neatly tied by black rectangular grid cancel with clear oval BACHTCHE CAPUSSI/7.AP.66 oval ds in black, on folded entire via Pera to Galata, two stamps defective

A stunning franking & an exhibition showpiece



### 40687

 $\mathbf{X}$ 

5pa black on blue, single, neatly tied rectangular grid with fancy THERAPIA oval ds alongside, on 1866 small neat folded entire from Constantinople to London, England, bearing GB 6d tied "C" of Constantinople paying the onward fee to London, British Post Office Constantinople ds, an attractive & rare combination usage, cert. Bloch

4'000

### 2'000











40698ex4





40699ex2





40699ex3







40703ex2





40703ex3

🖂 / 142

#### 40688

1'500

20c green, single franking, neatly tied by POST LOCALE CONSTANTINOPLE/ 12.AOUT.66 cds with similar alongside, on folded entire to Vienna, with oval bs GALATA/ 12.AOUT.66, forwarded through the Austrian Post Office bearing CONSTANTINOPLE/ 24.8 cds, the letter was sent unpaid & charged '25' kreuzers upon arrival, very fine & a scarce usage, cert.



| 40689  | $\mathbf{X}$                                                                                                                                                                                                                                                                                                                         | 1'000 |
|--------|------------------------------------------------------