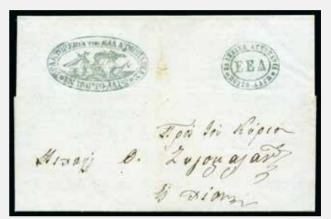

#### 40006

2'000

3

1854 15c Green & black fiscal used as postage, tied by OGGIONO 11 GIU 2-line cancel. UNIQUE example of this cancellation on this issue, see the Sassone Annullmenti catalogue on page 45, adhesive with slight faults but only of secondary importance for this unique item (Sassone R2, maximum rate for this issue)