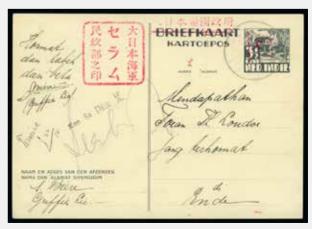

astern dealer's stock (Est. € 300/400)                                           |       |
| 40545 | ** * 💿 🖂 (*) / www                                                                                                                                                                                                                                                                                | Offer |
|       | 1912-90, Lovely chiefly mint collection in KABE album incl. 1928 Jubilee set, 1930 Landscapes, 1931 airs, 1932 officials, 1934-35 5Frs,and the 1934 Vaduz min.sheet, extras include a few airmail covers (Est. € 800/1'200)                                                                       |       |

|  |  | <br>· | ÷ |  |  |  |  |
|--|--|-------|---|--|--|--|--|



40555ex



40557ex1





40557ex2

40557ex3



Offer

\*\* \* • (\*) / www

1912-90, Mint collection in Lighthouse album, practically complete including the good sets and singles from the 20s and 30s plus the VADUZ min.sheet, lot includes three other albums plus set of album pages with duplicates (Est. € 800/1'200)

# Luxembourg













#### 40547

Offer

Offer

# \* • (\*)

1852 10c and 1s selection incl. three unused of each value as well as 12 used 1s (incl. a horiz. and vert. strip of 3) and 17 used 10c (incl. vert. strip of 3), various shades and cancels (incl. boxed PD, partial blue cds, etc.), all with clear margins, an attractive group (Est. € 1'500/2'000)

#### 40548 \*\* \* • F / www

1852-1967, Duplication in 1 well filled A4 home-made dealer approval book, noted 2 pages with classic /semi clas