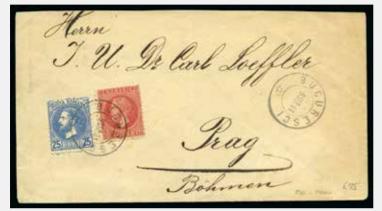

three on registered cover Slatina to Laibach, 10b (6, incl. plate flaws) + 50b on reg. cover Bucharest to Belgrade, 1 1/2b pair on printed matter to Targoviste, 1868 18b single franking Barlad to Braila, etc., fair to fine (34 items) (Est. € 300/400)

#### 40630 \*\* \* ⊙ △ ∞ (∞) / www

1860-1960, Accumulation with much duplication mint & used incl. 1958 Stamp Centenary set in mint nh blocks of 4 perf & imperf, specialised section of 1891 issues with many cover fronts & multiples + page from Fournier book with 1891 3b & 5b 'used' blocks of 10, a small collection of Romanian Levant incl. covers, etc., needs reorganising (Est. € 500/750)

40631 \*\*

1930-55, Mint stock incl. min.sheets, complete sheets, etc., very fine (Est. € 340/500)

Offer

Offer

Offer

Offer

Offer

Offer



40624ex1



40629ex1



40629ex2



40629ex3



40636



40629ex4



| 40632  | <ul> <li>F / www</li> <li>FORGERIES collection from Bulls first and second issues, Sperati die proofs of 1858 5pa (2), 80pa, single 80pa, 1866-67 2pa min sheet, good range incl. improved and added items (112 + 8 covers) (Est. € 300/400)</li> </ul> | Offer |
|--------|---------------------------------------------------------------------------------------------------------------------------------------------------------------------------------------------------------------------------------------------------------|-------|
| Serbia |