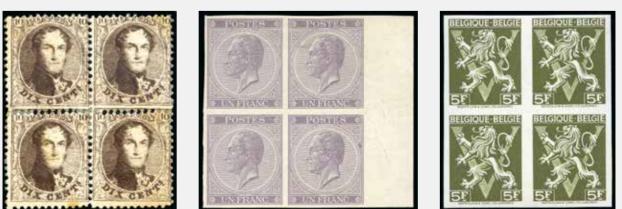

Offices in Crete |                                                                                                                                                                                 |     |

| 40025 | ∞ / 16                                                                                                     | 300 |
|-------|------------------------------------------------------------------------------------------------------------|-----|
|       | 1873 Letter to Sira with 10c blue tied by two strikes of CANEA 10 NOV pmk, in combination with 20Lep blue, |     |
|       | four margins, applied on arrival, lifted for expertise, Sira bs, fine, scarce                              |     |

You may bid LIVE by Internet at www.davidfeldman.com



PP Al manuel Co Hal inhale













40042ex

#### 40026 ∞ / 16 300 1831 (27.03) Letter from Ecloo with red BEVEREN 2 AVR 1831 cds, the Dutch Army was in Belgium during 10 days, very fine, very rare, signed Baudot 40027 ∞ / 20 700 1837 Letter dated "Camp de Beverloo" to Hulle with red SERVICE DE L'ARMEE BELGE 16 aout 1837 BUR PRINCIP DES POSTES and red boxed PP, red boxed SR on reverse, very fine, very rare, signed Baudot 40028 40032 40034 40036 Ρ 40028 100 1849 Issue re-impressions of 1895 of the 10c brown on thick paper and 20c blue cut out from th 1895 sheet 40029 ⊠ / 20 150 1V 1849 10C Brown with variety "vertical line at left" plate flaw, tied by P14 barred numeral on APRES LE DEPART (in red) cover to Beaumont to Mons, superb 40030 ⊠ / 20 150 2 1849 20C Blue with "extended top left frameline" variety, large margins, ti