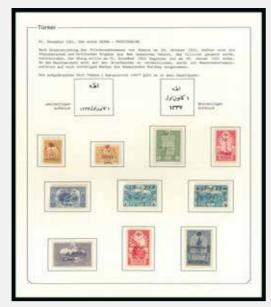

ssue incl sheets/part sheets, 1 pair i<br>in-between, diverse proofs, YU stamps on vignettes, Serbia in complete imperforate proof sheets of 50 (<br>1947 Kolar catalogue of Srbsko, Montenegro & Croatia, etc., specialist lot (Est. € 300/500) | mperf.         |    |
| 40730 | ** * 💿 / www                                                                                                                                                                                                                                                                                                                                                                                                     | Offe           | er |

1930-35, 30+ stamps showing paper fold variety, most attractive, see web (Est.  $\in$  400/600)







40719ex3



40721ex1



40719ex2







DMG MC



# 2017 Summer Auction Series PRICES REALISED (€)

Feldman Galleries, Geneva - June 26-30, 2017

· cont





# ENEVA HONG KC

| Catalogue                                    | Lots        | Auction date  | Page |
|----------------------------------------------|-------------|---------------|------|
|                                              |             |               |      |
| Persia – The Eftekhar Collection (Part II)   | 10000-10361 | June 27, 2017 | 4    |
| Russia & Soviet Union                        | 20000-20429 | June 27, 2017 | 4    |
| France & Colonies                            | 30000-30704 | June 28, 2017 | 6    |
| All World & Collections                      |             |               |      |
| Europe