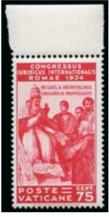

--------------------------------------------------------------------------------------------------------------------------------------------------------------------------------------|-----|
| 40475 | / 98 1936 (4 May) Zeppelin Cover with mixed franking of Italy and Vatican stamps posted from Vatican City 4-5-36, with Italian stamps tied by Rome transit, sent to Lakehurst NJ on the Hindenberg. Arrived New York 9-5-36, scarce cover | 200 |
| 40476 | ★★ / 98 S13-14<br>1946 Postage Due with large lines in the background, complete set of six values in never hinged blocks of four,<br>very fine, cert. Diena (Sass. € 3'400)                                                               | 300 |

You can view our catalogues and bid during the auction via our website, **www.davidfeldman.com** 











40483ex

| 40477 | <b>*</b> ★ ⊞ A20-21<br>1951 Monaco Graziano decree, 300L and 500L in marginal blocks of four, never hinged, very fine, cert. Bolaffi                                                                                                                                              | 150   |
|-------|-----------------------------------------------------------------------------------------------------------------------------------------------------------------------------------------------------------------------------------------------------------------------------------|-------|
| 40478 | (Sass. € 1'875)<br><b>** * ⊙</b> △ / www<br>1852-1958, Mint collection of Vatican in one album including the 1934 Provisionals and the 1935 Juridical<br>Congress, plus an album with Papal S