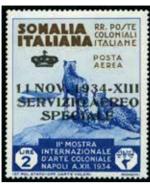

|       |



40475



40442

40480ex



RECGIO



40487

40488ex

Illustrificuro Signor Conto Podesta

Adda lournance d' Meggio



# Somalia







40452ex

40452 \*\*

1934 (Nov 11) Servizio Aereo Speziale ovpt on 50c, 75c, 80c, 1L and 2L, unissued, mint nh with toned gum, signed Kessler and Brava/1934 (Sanabria S5-S9)

40454

# China-Tientsin

| 40453        | * 60                                                                                                                                                                               | 300       |
|--------------|------------------------------------------------------------------------------------------------------------------------------------------------------------------------------------|-----------|
|              | 1918 POSTAGE DUE: 8C on 20C Orange and carmine, the "8 cents" overprinted DOUBLE, mint, very fine, cert. Diena (Sass. $\in$ 4'000)