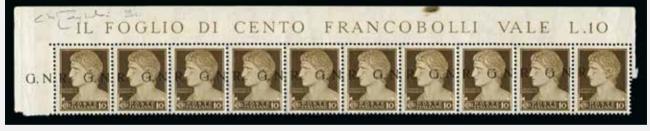

-------------------------------------------------------------------------------------------------------------------------------|------------------|-----|
| 40423 | I 92 1930 Rome to Rio transatlantic flight: 7L70 air and 1L25 definitive tied by CORCEIRA ITALIA-BRASILE<br>1930 meter marking on special envelope bearing signature of all the pilots, RIO arrival meter cancel a<br>very fine,cert. Sorani |                  | 500 |

Month PRIMO VOLO TRANSATLANTICO A. Bolam - Vis Roma 28 (Gileris Manual) 4 Torino crochis Posts Espres PER VIA AEREA AVION 1.2 hadie H. 10 M. Uff. Capito BORINI Ege Signar Marin 120 6. Jalla Halo , Rie de C) enerall ichy PAR AVION Per via perma ESPRESSO des. round matio nu EXPRES. TORDOX BL1 R 3595 PARTS (9\*) Francia aucuro No manile "Via Islanda"

40425







40435





40429





| Rollost Seperal                                                                                        | ALAS 3 4225<br>THERE AND A REPART OF THE ADDRESS OF TH |
|--------------------------------------------------------------------------------------------------------|-----------------------------------------------------------------------------------------------------------------------------------------------------------------------------------------------------------------------------------------------------------------------------------------------------------------------------------------------------------------------------------------------------------------------------------------------------------------------------------------------------------------------------------