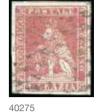

|                                       | 1a           |   |
| -         | ır Orange, plate I, position 17, l<br>Alberto Diena | arge margins all around, neatly  | used, small scuff to left of "F       | 2" otherwise |   |
| ۲         |                                                     |                                  |                                       | 12           | : |
| 1859 10a  | r Blue "cupo", huge margins                         | all around with the four seper   | ration lines, superb, signed          | Diena and    |   |

Mezzadri, cert. Dr. Avi



#### Tuscany

| 40270 | 💌 / 68 |
|-------|--------|
|-------|--------|

500

300

1837 Purified letter from Livorno with rare pmk "NETTO CENTRO E FUORI VITERBO", very fine, very rare, signed Baudot











40274



2

40271

#### 40271 💿

1851-52 1s Ocher on grey, good clear margins all around, clear cds cancel, very fine

| 40272 | $\odot$                                                                                                                                                                                                                                                            | 2d    | 1'500 |
|-------|--------------------------------------------------------------------------------------------------------------------------------------------------------------------------------------------------------------------------------------------------------------------|-------|-------|
|       | 1851-52 1s Bistre-orange on grey, huge margins all around showing parts of five adjoining examples, ne<b