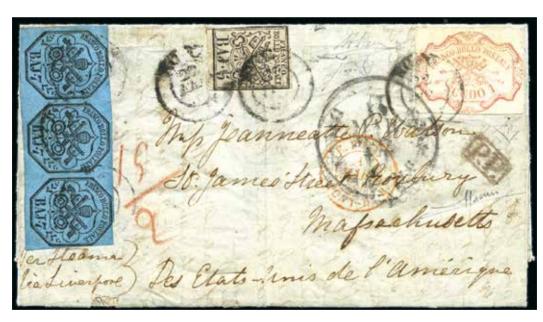

|     |
| 40236 | ∞ / 62                                                                                                                                                        | 7+4          | 150 |
|       | 1852 6b Lilac-grey and 3b orange bister tied diamond cancel on for registered letter to Viterbo, very fine                                                    | 9            |     |

| 40237 | $\odot$                                                                                                     | 9      | 100 |
|-------|-------------------------------------------------------------------------------------------------------------|--------|-----|
|       | 1852 8b White, huge margins all around showing all double seperation lines, used with diamond grid, superb. | signed |     |



40238

 $\mathbf{K}$ 

1854 Complete letter from Rome to USA franked by magnificent example of the 1852 1 Scudo high value with margins all around plus 7 baj strip of three, good margins, and single 5baj, just touched, light file fold, all tied by Roma cds (scarce on this issue, usually cancelled by lozenge grills), Boston receiver.

An impressive three-colour franking of high quality, and the utmost beauty and rarity

Expertise: Signed Sorani, A.Diena, E.Diena and Fiecchi. Certificates A.Diena & E.Diena

**40239** 💌 / 62

1856 Folded cover from Roma via Suez and Marseille to Auckland, NEW ZEALAND, franked 1852 7 baj blue, in two horizontal pairs (crease through both pair), both neatly tied by diamond grill, an attractive franking to an extremely rare destination

12'000

2'600



non