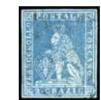

d to large margins all around tied by 5-bar cancel on fold cover to Naples, red LIVORNO 24 GEN 1855 cds alongside, fine, signed A.Diena      | bed           |
| 40280 | $\odot$                                                                                                                                                                                      | 4f <b>400</b> |
|       | 1851-52 1cr Brown-lilac carmine on grey, huge margins all around with four parts of adjoining examples at to                                                                                 | .OD,          |

1851-52 1cr Brown-lilac carmine on grey, huge margins all around with four parts of adjoining examples at top bottom, right and left, central Livorno PD cancel, superb and an exceptional example, signed





40284



| 40281 | $\odot$                                                                                                                                                                                                                                  | 5 <b>320</b>  |
|-------|------------------------------------------------------------------------------------------------------------------------------------------------------------------------------------------------------------------------------------------|---------------|
|       | 1851-52 2cr Blue on grey, large margined pair with part of adjoining stamps at right and left, cancelled by t<br>Livorno PD handstamps, superb, A.Bolaffi certificate with 150% grading                                                  | WO            |
| 4028