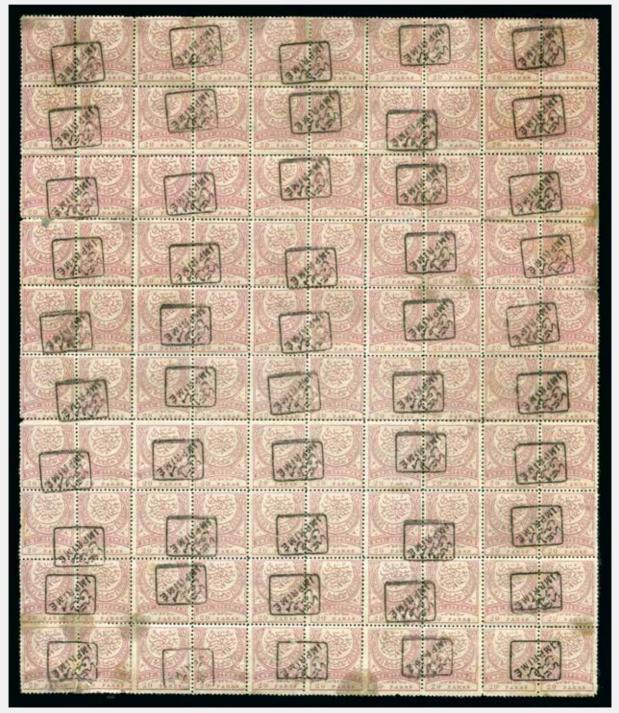

blue chachet, with red ITALIE/MARSEILLE cds<br>alogside, very fine, usual & scarce private shipping company usage |     |
|       |                                                                                                                                                                                                                                                                                     |     |

### Anatolia



40685

(\*)

1920 Fiscal 5pi grey-green unused, fine, cert. BPA (1961) (Yv. €450)

33

100



We accept the following credit cards: VISA, Mastercard and American Express

If you wish to pay with American Express, please contact us in advance

VIS

mastercard

25854 £ TECLARD I Manning Recommander oscolo. وحقه الانتدب جراج المتك فباد فأخاف العلب 200

40694

40696



40695



### Liannos

### ONE OF LARGEST KNOWN FRANKINGS OF THE FIVE PARA

Jupia

### 40686

 $\mathbf{X}$ 

Eight singles, two wrapped round left edge of cover, neatly tied by black rectangular grid cancel with clear oval BACHTCHE CAPUSSI/7.AP.66 oval ds in black, on folded entire via Pera to Galata, two stamps defective

A stunning franking & an exhibition showpiece



### 40687

 $\mathbf{X}$ 

5pa black on blue, single, neatly tied rectangular grid with fancy THERAPIA oval ds alongside, on 1866 small neat folded entire from Constantinople to London, England, bearing GB 6d tied "C" of Constantinople paying the onward fee to London, British Post Office Constantinople ds, an attractive & rare combination usage, cert. Bloch

4'000

### 2'000











40698ex4





40699ex2





40699ex