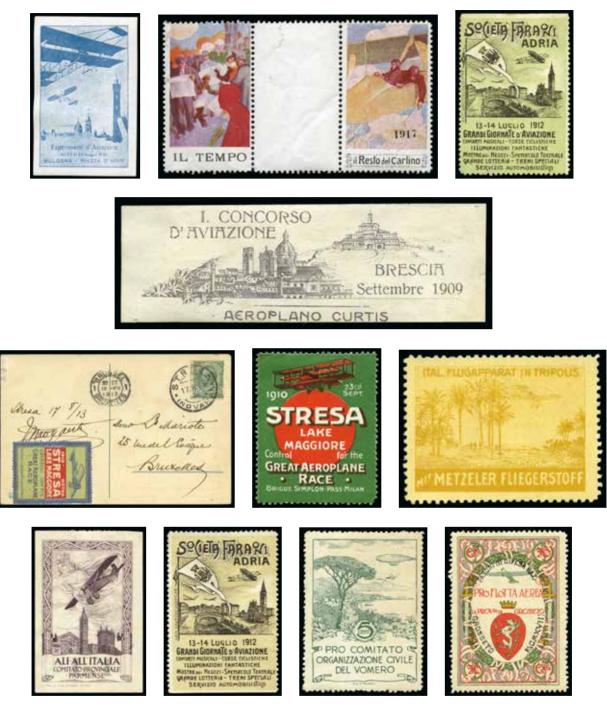

4L75, Eirtrea, Libya, Jubaland, Somalia, Tripolitania, China Offices, etc., including postage dues, mostly fine and clean lot (STC Mi. €7'000+) (Est. € 600/800)

Offer

# **Bidding Steps**

| → 5  |
|------|
| → 10 |
| > 20 |
|      |

| 500-1000    | -> | 50  |
|-------------|----|-----|
| 1'000-2'000 | -> | 100 |
| 2'000-5'000 | -> | 200 |
| '000-10'000 | >  | 500 |

5

Bids between these steps will be adjusted accordingly to the next higher bid step. The bidder is bound by his/her offer until a higher bid has been validly accepted.

# All bids in Euros

| 10'000-20'000  | -> | 1'000 |
|----------------|----|-------|
| 20'000-50'000  | -> | 2'000 |
| 50'000-100'000 | -> | 5'000 |
|                |    |       |

100'000-200'000 ----> 10'000







# ADVANCED AIRMAIL VIGNETTE COLLECTION



### 40518

\*\* \* • 🛆 🖂

Offer

1900-97, The astonishing collection of Italian airmail vignettes housed in two albums, replete with rarities and including some only a-few-known to possibly unique items.

Some of the outstanding items are: 1909 Brescia Curtis vignette, 1910 Bologna blue and green vignettes, 1910 Stresa with and without brown frame, 1911 Firenze series, 1911-12 Metzeler publicity for the Libya campaign (6 plus one card), three examples in respectively green, rose and beige of the 1912 Adria flight, 1913 Second Stresa flight vignette on card, 1914 Monaco vignette on card, 1917 Carlino singles and gutter pair, 1918 Naples proof, 1918 Grosetto, 1923 Second Parma flight vignette plus usage on card, 1926 Nobile with tete-beche and proofs, later years showing a great deal of co