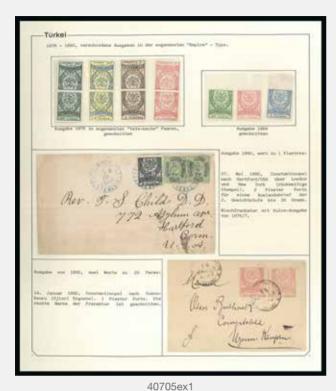

|       |
| 40694  | ∞ / 144                                                                                                                                                                                                                                                                                                                              | 150   |
|        | 1881 Registered envelope from Constantinople to Galatz, Romania, franked 1876-82 Duloz 2pi in combination with Empire 1pi, cover faults, unusual & scarce combination                                                                                                                                                                |       |





Türkei -

Túricei 1968 - 1990, resultandene Fo Maria Gran !! An 1 Ebel Car total de die Bulin. Weef afternagen De tre barrete 11 一位的法律 teren Our Inducente O. Elel Presplain aller 18 I  $\pm 10$ Berlin A. -539 allemagne 4115

40705ex3

| 40694A     | 🗷 / www