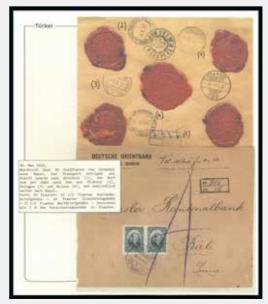

r>in-between, diverse proofs, YU stamps on vignettes, Serbia in complete imperforate proof sheets of 50 (<br>1947 Kolar catalogue of Srbsko, Montenegro & Croatia, etc., specialist lot (Est. € 300/500) | mperf.         |    |
| 40730 | ** * 💿 / www                                                                                                                                                                                                                                                                                                                                                                                                     | Offe           | er |

1930-35, 30+ stamps showing paper fold variety, most attractive, see web (Est.  $\in$  400/600)







40719ex3



40721ex1



40719ex2







DMG MC



# 2017 Summer Auction Series PRICES REALISED (€)

Feldman Galleries, Geneva - June 26-30, 2017

· cont





# ENEVA HONG KC

| Catalogue                                    | Lots        | Auction date  | Page |
|----------------------------------------------|-------------|---------------|------|
|                                              |             |               |      |
| Persia – The Eftekhar Collection (Part II)   | 10000-10361 | June 27, 2017 | 4    |
| Russia & Soviet Union                        | 20000-20429 | June 27, 2017 | 4    |
| France & Colonies                            | 30000-30704 | June 28, 2017 | 6    |
| All World & Collections                      |             |               |      |
| Europe                                       | 40000-4073