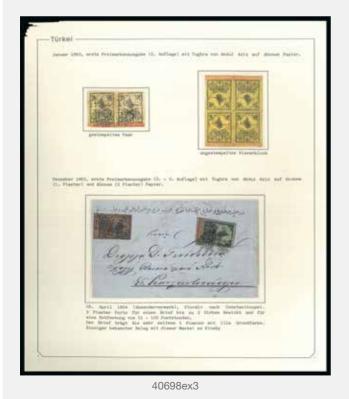

تك فباد فأخاف العلب 200

40694

40696



40695



### Liannos

### ONE OF LARGEST KNOWN FRANKINGS OF THE FIVE PARA

Jupia

### 40686

 $\mathbf{X}$ 

Eight singles, two wrapped round left edge of cover, neatly tied by black rectangular grid cancel with clear oval BACHTCHE CAPUSSI/7.AP.66 oval ds in black, on folded entire via Pera to Galata, two stamps defective

A stunning franking & an exhibition showpiece



### 40687

 $\mathbf{X}$ 

5pa black on blue, single, neatly tied rectangular grid with fancy THERAPIA oval ds alongside, on 1866 small neat folded entire from Constantinople to London, England, bearing GB 6d tied "C" of Constantinople paying the onward fee to London, British Post Office Constantinople ds, an attractive & rare combination usage, cert. Bloch

4'000

### 2'000











40698ex4





40699ex2





40699ex3







40703ex2





40703ex3

🖂 / 142

#### 40688

1'500

20c green, single franking, neatly tied by POST LOCALE CONSTANTINOPLE/ 12.AOUT.66 cds with similar alongside, on folded entire to Vienna, with oval bs GALATA/ 12.AOUT.66, forwarded through the Austrian Post Office bearing CONSTANTINOPLE/ 24.8 cds, the letter was sent unpaid & charged '25' kreuzers upon arrival, very fine & a scarce usage, cert.



| 40689  | $\mathbf{X}$                                                                                                                                                                                                                                                                                                                         | 1'000 |
|---