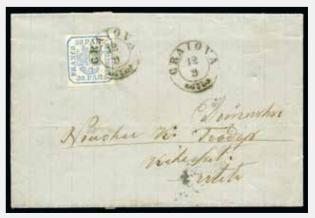

|
| 40584 | x / www                                                                                                                                                                                                                                                                                                                                                        | Offer |
|       | COLONIES 1895-1968, Group of 65 covers and cards with items from Azores, Cape Verde, Funchal, Equatorial Guinea, Horta, India, Macau, Lourenzo Marquez and Nyassa, all commercial mail, censored, regesitered, etc. to a range of destinations (Est. € 500/800)                                                                                                |       |



40569ex



40587ex



40592ex1



40592ex2





40596ex1

| 40585      | ⊠<br>POSTAL STATIONERY: Group of used & mint postal stationery from various Portuguese colonies, very fine<br>(Est. € 240/360)                                                                                                              | Offer |
|------------|---------------------------------------------------------------------------------------------------------------------------------------------------------------------------------------------------------------------------------------------|-------|
| Angola     |                                                                                                                                                                                                                                             |       |
| 405