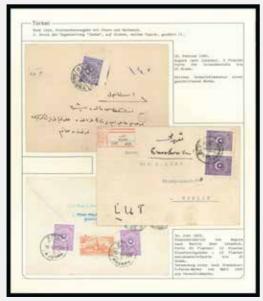

ts/part sheets, 1 pair i<br>in-between, diverse proofs, YU stamps on vignettes, Serbia in complete imperforate proof sheets of 50 (<br>1947 Kolar catalogue of Srbsko, Montenegro & Croatia, etc., specialist lot (Est. € 300/500) | mperf.         |    |
| 40730 | ** * 💿 / www                                                                                                                                                                                                                                                                                                                                                                                                     | Offe           | er |

1930-35, 30+ stamps showing paper fold variety, most attractive, see web (Est.  $\in$  400/600)







40719ex3



40721ex1



40719ex2







DMG MC



# 2017 Summer Auction Series PRICES REALISED (€)

Feldman Galleries, Geneva - June 26-30, 2017

· cont





# ENEVA HONG KC

| Catalogue                                    | Lots        | Auction date  | Page |
|----------------------------------------------|-------------|---------------|------|
|                                              |             |               |      |
| Persia – The Eftekhar Collection (Part II)   | 10000-10361 | June 27, 2017 | 4    |
| Russia & Soviet Union                        | 20000-20429 | June 27, 2017 | 4    |
| France & Colonies                            | 30000-30704 | June 28, 2017 | 6    |
| All World & Collections                      |             |               |      |
| Europe