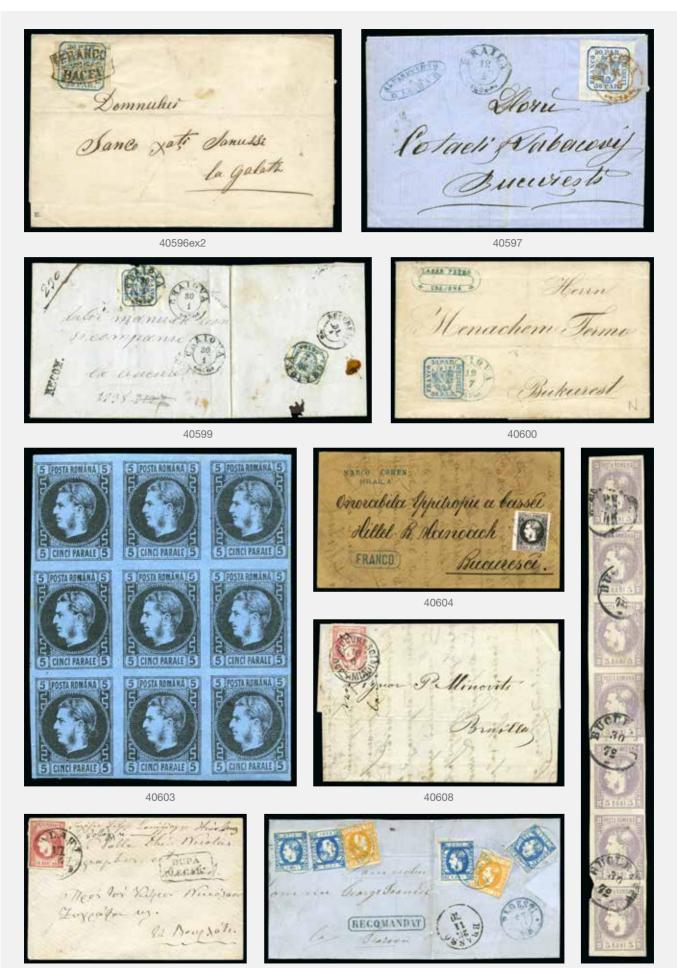

#### Albania

| 40000   | (*) / www                                                                                                                                                                                                                                                                                                                 | 150   |
|---------|---------------------------------------------------------------------------------------------------------------------------------------------------------------------------------------------------------------------------------------------------------------------------------------------------------------------------|-------|
|         | 1914 Unissued 50Cts imperforate in complete sheet of 50 for the Independence of Albania, prepared for the 3rd Albanese Congress at Modiano printers in Trieste but because of wrong eagle drawing never issued, in sheet quite scarce                                                                                     |       |
| 40001   | ** 🖽 / 16 2271F                                                                                                                                                                                                                                                                                                           | 300   |
|         | 1985 BASKETBALL 80Q in marginal MNH block of 4 with MISSING BLACK PRINT, dramatic error (missing country inscriptions and value tablet), scarce                                                                                                                                                                           |       |
| 40002   | <b>**</b> / www 2352-2353                                                                                                                                                                                                                                                                                                 | 200   |
|         | 1987 Anniversary of Albanian Postal Administration 90Q and 1.20L, each in 5 complete sheets of 40 (totalling 200 sets), MNH, very fine, Mi 2352-2353, € 3400                                                                                                                                                              |       |
| 40003   | <b>**</b> / www 2493-96                                                                                                                                                                                                                                                                                                   | 180   |
|         | 1992 Albanian Membership to OSCE and CEPT, each in se-tenant sheetlets, each 200 sheetlets, Mi nos.2493-94, 2495-96, $\in$ 5600                                                                                                                                                                                           |       |
| Andorra |                                                                                                                                                                                                                                                                                                                           |       |
| 40004   | ∞ / 16                                                                                                                                                                                                                                                                                                                    | 1'000 |
|         | 1847 Lettter dated "S. Julia d'Andorre" with red URGEL 23 EN° 1847 CATALUNA cds to Puigcerda, red cds Puigcerda on reverse, very rare, signed Baudot                                                                                                                                                                      |       |
| 40005   | ** * / www                                                                                                                                                                                                                                                                                                                | Offer |
|         | 1895-2003, Comprehensive mint collection in an album neatly written up, 1928 with a fine range incl. different perforations, 1929-42 imperforate varieties, 1948-2003 complete, good "back-of-the-book" incl. 1895 Arms, Airmails, Hotel Tax, etc., unmounted from 1948 onwards, a fine lot (STC €6'980) (Est. € 600/800) |       |
|         |                                                                                                                                                                                                                                                                                                                           |       |

### Austria

Lombardy Venetia

#### 40006

2'000

3

1854 15c Green & black fiscal used as postage, tied by OGGIONO 11 GIU 2-line cancel. UNIQUE example of this cancellation on this issue, see the Sassone Annullmenti catalogue on page 45, adhesive with slight faults but only of secondary importance for this unique item (Sassone R2, maximum rate for this issue)

40026

ł.

| S. OH.<br>S. OH.<br>S. OH.<br>S. GEN.                                                                                                                                                                                                                                                                                                                                                                                                                                                                                                                                                                                                                                                                                                                                                                                                                                                                                                                                                                                                                                                                                                                                                                                                                                                                                                                                                                                                                                                                                                                                                                                                                                                                                                                                                                                                                                                                                                                                                                                                                                                          |      |
|------------------------------------------------------------------------------------------------------------------------------------------------------------------------------------------------------------------------------------------------------------------------------------------------------------------------------------------------------------------------------------------------------------------------------------------------------------------------------------------------------------------------------------------------------------------------------------------------------------------------------------------------------------------------------------------------------------------------------------------------------------------------------------------------------------------------------------------------------------------------------------------------------------------------------------------------------------------------------------------------------------------------------------------------------------------------------------------------------------------------------------------------------------------------------------------------------------------------------------------------------------------------------------------------------------------------------------------------------------------------------------------------------------------------------------------------------------------------------------------------------------------------------------------------------------------------------------------------------------------------------------------------------------------------------------------------------------------------------------------------------------------------------------------------------------------------------------------------------------------------------------------------------------------------------------------------------------------------------------------------------------------------------------------------------------------------------------------------|------|
| Image: State of the state | 5'00 |
| with Fiscal 15c green and black, both neatly tied by superb 2-line strikes PADOVA/8.GEN ds, arrival bs in red, a stunning showpiece and a very rare combination usage, (Sassone €52'500), cert. Alberto Diena (1956)                                                                                                                                                                                                                                                                                                                                                                                                                                                                                                                                                                                                                                                                                                                                                                                                                                                                                                                                                                                                                                                                                                                                                                                                                                                                                                                                                                                                                                                                                                                                                                                                                                                                                                                                                                                                                                                                           |      |
| In Mark Mark Mark Mark Mark Mark Mark Mark                                                                                                                                                                                                                                                                                                                                                                                                                                                                                                                                                                                                                                                                                                                                                                                                                                                                                                                                                                                                                                                                                                                                                                                                                                                                                                                                                                                                                                                                                                                                                                                                                                                                                                                                                                                                                                                                                                                                                                                                                                                     | 4    |
| x / www                                                                                                                                                                                                                                                                                                                                                                                                                                                                                                                                                                                                                                                                                                                                                                                                                                                                                                                                                                                                                                                                                                                                                                                                                                                                                                                                                                                                                                                                                                                                                                                                                                                                                                                                                                                                                                                                                                                                                                                                                                                                                        | Off  |
| 1850-68, Lot of 350 covers showing a wide range of cancellations, many well struck on large margins stamps, largely 1850 issue but later issues also well represented (Est. € 500/800)                                                                                                                                                                                                                                                                                                                                                                                                                                                                                                                                                                                                                                                                                                                                                                                                                                                                                                                                                                                                                                                                                                                                                                                                                                                                                                                                                                                                                                                                                                                                                                                                                                                                                                                                                                                                                                                                                                         |      |
| ⊠ / 16                                                                                                                                                                                                                                                                                                                                                                                                                                                                                                                                                                                                                                                                                                                                                                                                                                                                                                                                                                                                                                                                                                                                                                                                                                                                                                                                                                                                                                                                                                                                                                                                                                                                                                                                                                                                                                                                                                                                                                                                                                                                                         | Of   |
| 1850-68, Lot of mostly first issue covers incl. multiples up to strips of three, later issues with the 1858 2s and 3s in various frankings, also range of cancels, 36 items, most interesting (Est. € 800/1'200)                                                                                                                                                                                                                                                                                                                                                                                                                                                                                                                                                                                                                                                                                                                                                                                                                                                                                                                                                                                                                                                                                                                                                                                                                                                                                                                                                                                                                                                                                                                                                                                                                                                                                                                                                                                                                                                                               |      |
| ** * ③ / www                                                                                                                                                                                                                                                                                                                                                                                                                                                                                                                                                                                                                                                                                                                                                                                                                                                                                                                                                                                                                                                                                                                                                                                                                                                                                                                                                                                                                                                                                                                                                                                                                                                                                                                                                                                                                                                                                                                                                                                                                                                                                   | Of   |
| 1850-65, Small collection of classics on page, noted mint 1850 10C black and unused 1850 45C blue, mixed to fine (Est. € 500/800)                                                                                                                                                                                                                                                                                                                                                                                                                                                                                                                                                                                                                                                                                                                                                                                                                                                                                                                                                                                                                                                                                                                                                                                                                                                                                                                                                                                                                                                                                                                                                                                                                                                                                                                                                                                                                                                                                                                                                              |      |
|                                                                                                                                                                                                                                                                                                                                                                                                                                                                                                                                                                                                                                                                                                                                                                                                                                                                                                                                                                                                                                                                                                                                                                                                                                                                                                                                                                                                                                                                                                                                                                                                                                                                                                                                                                                                                                                                                                                                                                                                                                                                                                |      |