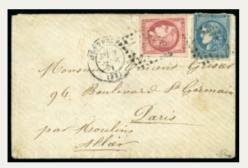

#### 40006

2'000

3

1854 15c Green & black fiscal used as postage, tied by OGGIONO 11 GIU 2-line cancel. UNIQUE example of this cancellation on this issue, see the Sassone Annullmenti catalogue on page 45, adhesive with slight faults but only of secondary importance for this unique item (Sassone R2, maximum rate for this issue)