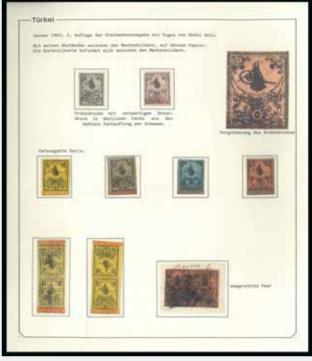

المتك فباد فأخاف العلب 200

40694

40696



40695



### Liannos

### ONE OF LARGEST KNOWN FRANKINGS OF THE FIVE PARA

Jupia

### 40686

 $\mathbf{X}$ 

Eight singles, two wrapped round left edge of cover, neatly tied by black rectangular grid cancel with clear oval BACHTCHE CAPUSSI/7.AP.66 oval ds in black, on folded entire via Pera to Galata, two stamps defective

A stunning franking & an exhibition showpiece



### 40687

 $\mathbf{X}$ 

5pa black on blue, single, neatly tied rectangular grid with fancy THERAPIA oval ds alongside, on 1866 small neat folded entire from Constantinople to London, England, bearing GB 6d tied "C" of Constantinople paying the onward fee to London, British Post Office Constantinople ds, an attractive & rare combination usage, cert. Bloch

4'000

### 2'000











40698ex4





40699ex2





40699ex3







40703ex2





40703ex3

🖂 / 142

#### 40688

1'500

20c green, single franking, neatly tied by POST LOCALE CONSTANTINOPLE/ 12.AOUT.66 cds with similar alongside, on folded entire to Vienna, with oval bs GALATA/ 12.AOUT.66, forwarded through the Austrian Post Office bearing CONSTANTINOPLE/ 24.8 cds, the letter was sent unpaid & charged '25' kreuzers upon arrival, very fine & a scarce usage, cert.



| 40689  | $\mathbf{X}$                                                                                                                                                                                                                                                                                                                         | 1'000 |