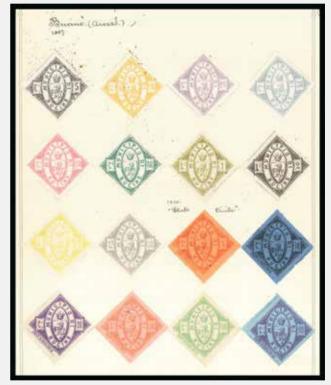

s, etc. mostly very fine (STC Sass.  $\in$  16'600) (Est.  $\in$  700/1'000)

### **40525 \*\* \* ⊙** △ **∞ ⊞** / www

1918-20 ITALY WW I - Venetia, Trento, Trentino, Dalmatia & Austrian fieldpost in Italy: Accumulation of covers and cards (mostly Venetia-Giulia, Venetia/ Trentino/ Dalmatia) and large section of Austrian fieldpost in Italy (diverse perf. 11 1/2), in small box (Est. € 300/500)

#### **40526 \*\* \* ⊠** / www

1918-19 TRENTINO & VENEZIA GIULIA: Old-time album page displaying the mint 1919 Venezia Giulia set and the Trentino 1918 set up to the 4Kr value, the 10Kr has a forged overprint for comparison, lot also includes a group of Levant covers, (Est.  $\in$  400/700)

# Offer

Offer

Offer

Offer



Offer

Offer

Offer



40496ex



40527ex1



40527ex2



40504ex1



40536



40504ex2



40542ex

| 40527          | <ul> <li>✓ / 112</li> <li>1924-25, Publicity stamps, selection of 23 publicity stamps on stockcards, noted Columbia, Taggliacozzo in various colours, Tantal, Coen, Campari, Abrador, Singer, etc., mostly fine to very fine, some with certificates (STC Sass. € 12'000+) (Est. € 500/800)</li> </ul>                                                                                                                                                                                                                                                                                                                                                                                                                  | Offer |
|----------------|----------------------------------