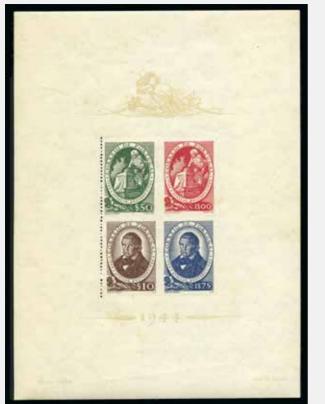

|       |
| 40584 | x / www                                                                                                                                                                                                                                                                                                                                                        | Offer |
|       | COLONIES 1895-1968, Group of 65 covers and cards with items from Azores, Cape Verde, Funchal, Equatorial Guinea, Horta, India, Macau, Lourenzo Marquez and Nyassa, all commercial mail, censored, regesitered, etc. to a range of destinations (Est. € 500/800)                                                                                                |       |



40569ex



40587ex



40592ex1



40592ex2





40596ex1

| 40585      | ⊠<br>POSTAL STATIONERY: Group of used & mint postal stationery from various Portuguese colonies, very fine<br>(Est. € 240/360)                                                                                                              | Offer |
|------------|---------------------------------------------------------------------------------------------------------------------------------------------------------------------------------------------------------------------------------------------|-------|
| Angola     |