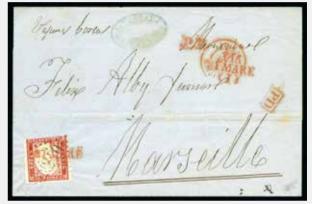

#### 40006

2'000

3

1854 15c Green & black fiscal used as postage, tied by OGGIONO 11 GIU 2-line cancel. UNIQUE example of this cancellation on this issue, see the Sassone Annullmenti catalogue on page 45, adhesive with slight faults but only of secondary importance for this unique item (Sassone R2, maximum rate for this issue)

All World & Collections / June 29-30, 2017 15

Do. Leopardo 1 Jone del 1. Jule Contrava

40008

BELL.UNO BELL UNC 4 . NOV! VOV pettabile Illa a Comunale gi duris

40004

40010

40023

40025