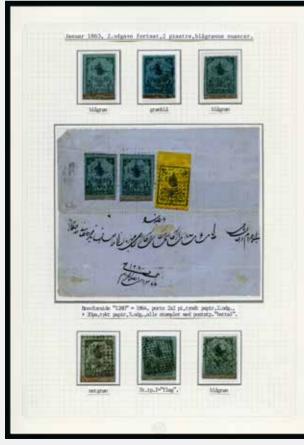

94

40696



40695



### Liannos

### ONE OF LARGEST KNOWN FRANKINGS OF THE FIVE PARA

Jupia

### 40686

 $\mathbf{X}$ 

Eight singles, two wrapped round left edge of cover, neatly tied by black rectangular grid cancel with clear oval BACHTCHE CAPUSSI/7.AP.66 oval ds in black, on folded entire via Pera to Galata, two stamps defective

A stunning franking & an exhibition showpiece



### 40687

 $\mathbf{X}$ 

5pa black on blue, single, neatly tied rectangular grid with fancy THERAPIA oval ds alongside, on 1866 small neat folded entire from Constantinople to London, England, bearing GB 6d tied "C" of Constantinople paying the onward fee to London, British Post Office Constantinople ds, an attractive & rare combination usage, cert. Bloch

4'000

### 2'000











40698ex4





40699ex2





40699ex3







40703ex2





40703ex3

🖂 / 142

#### 40688

1'500

20c green, single franking, neatly tied by POST LOCALE CONSTANTINOPLE/ 12.AOUT.66 cds with similar alongside, on folded entire to Vienna, with oval bs GALATA/ 12.AOUT.66, forwarded through the Austrian Post Office bearing CONSTANTINOPLE/ 24.8 cds, the letter was sent unpaid & charged '25' kreuzers upon arrival, very fine & a scarce usage, cert.



| 40689  | $\mathbf{X}$                                                                                                                                                                                                                                                                                                                         | 1'000 |
|--------|----------------------