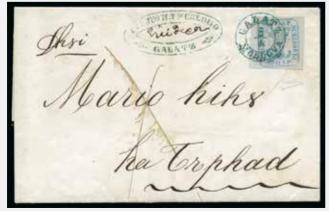

|       |
| 40584 | x / www                                                                                                                                                                                                                                                                                                                                                        | Offer |
|       | COLONIES 1895-1968, Group of 65 covers and cards with items from Azores, Cape Verde, Funchal, Equatorial Guinea, Horta, India, Macau, Lourenzo Marquez and Nyassa, all commercial mail, censored, regesitered, etc. to a range of destinations (Est. € 500/800)                                                                                                |       |



40569ex



40587ex



40592ex1



40592ex2





40596ex1

| 40585      | ⊠<br>POSTAL STATIONERY: Group of used & mint postal stationery from various Portuguese colonies, very fine<br>(Est. € 240/360)                                                                                                              | Offer |
|------------|---------------------------------------------------------------------------------------------------------------------------------------------------------------------------------------------------------------------------------------------|-------|
| Angola     |                                                                                                                                                                                                                                             |       |
| 4