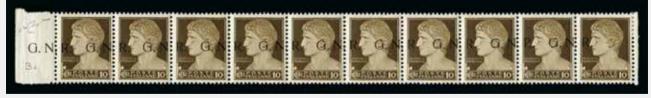

-----------------------------------------------------------------------------------------------------------------------------|------------------|-----|
| 40423 | I 92 1930 Rome to Rio transatlantic flight: 7L70 air and 1L25 definitive tied by CORCEIRA ITALIA-BRASILE<br>1930 meter marking on special envelope bearing signature of all the pilots, RIO arrival meter cancel a<br>very fine,cert. Sorani |                  | 500 |

Month PRIMO VOLO TRANSATLANTICO A. Bolam - Vis Roma 28 (Gileris Manual) 4 Torino crochis Posts Espres PER VIA AEREA AVION 1.2 hadie H. 10 M. Uff. Capito BORINI Ege Signar Marin 120 6. Jalla Halo , Rie de C) enerall ichy PAR AVION Per via perma ESPRESSO des. round matio nu EXPRES. TORDOX BL1 R 3595 PARTS (9\*) Francia aucuro No manile "Via Islanda"

40425







40435





40429





| Rollost Seperal                                                                                        | ALAS 3 4225<br>THERE AND A REPART OF THE ADDRESS OF TH |
|--------------------------------------------------------------------------------------------------------|-------------------------------------------------------------------------------------------------------------------------------------------------------------------------------------------------------------------------------------------------------------------------------------------------------------------------------------------------------------------------------------------------------------------------------------------------------------------------------------------------------------------------------------