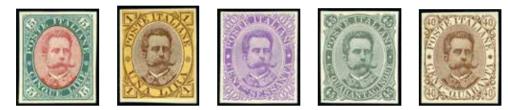

|                                  |                                         | 41              | 300          |
|       | 1879 Umberto 30C Brown, very well centere<br>amongst many other signatures, cert. Diena (     |                                  | , fine and very rare, signed            | d R. Diena      |              |

Cat. N° Estimate (€)

Lot N° Symbol(s) / Photo Page



38,40,41,46

Perfin1

#### 40382

\*\* \* / www

200

1879-89 Umberto, Small group of mint examples: 10C, 25C, 30C (2) and 45C, all mint, the 10, 25 and 45 have good certificates, mixed to fine (Sass.  $\in$  5'500)



#### 40383

 $\triangle$ 

Ρ

150

1887 Perfin Cl8 on 1863-65 2c orange-brown, tied by neat cds on small piece, fine and scarce (Sass. € 1'800)



#### 40384

1889 Umberto, imperforate proofs of the 40C brown, 45C grey, 60C lilac, 1L brown and yellow and 5L carmine and green, in the issued colours fine & scarce (Sass. € 1'980)



40385



40386

| 40385 | *                                                                                                                                                                                                                                                      | 44        | 240 |
|-------|--------------------------------------------------------------------------------------------------------------------------------------------------------------------------------------------------------------------------------------------------------|-----------|-----|
|       | 1889 Umberto 5C Dark green, mint,