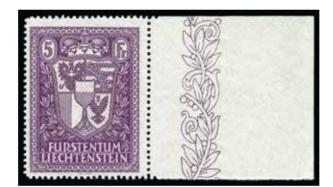

.63" shipmail transit bs, cert. Ferchenbauer
- 1863 (10.7) Folded letter sheet from Meran to Reggio di Modena, franked Austria 10kr tied MERAN/8.7 cds, attractive additional item from the same archive

An outstanding trio of covers and a unique showpiece group

Estimate: € 40'000 - € 50'000

1'000

# 40538 (\*) P / www

1920 Coat-of-Arms 15H proof in black in complete sheet of 100, signed, 15H Heller I, plate II, proof from 6/ II./20, Luigi Kasimir, no gum, very scarce



#### 40539

\*\*

۲

1932 Official 10Rp dark violet, mint nh, showing rare perf. 11 1/2 x 10 1/2, very fine & scarce, cert. Hunziker (Zumstein 2C, CHF1'300)

#### 40540

1932 Official 10Rp dark violet, used pair with central VADUZ/5.X.32 cds, showing rare perf. 11 1/2 x 10 1/2, very fine & scarce (Zumstein 2C, CHF4'400)



| 40541 | **                                                                                                                                                                                                                                                                                                | 200   |
|-------|---------------------------------------------------------------------------------------------------------------------------------------------------------------------------------------------------------------------------------------------------------------------------------------------------|-------|
|       | 1933 Coat of Arms 5Fr. dark violet, mint nh right sheet marginal single, fresh and very fine