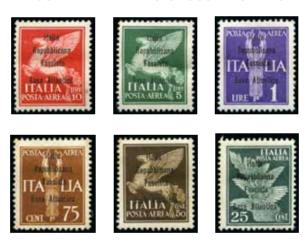

#### Albania

| 40000   | (*) / www                                                                                                                                                                                                                                                                                                                 | 150   |
|---------|---------------------------------------------------------------------------------------------------------------------------------------------------------------------------------------------------------------------------------------------------------------------------------------------------------------------------|-------|
|         | 1914 Unissued 50Cts imperforate in complete sheet of 50 for the Independence of Albania, prepared for the 3rd Albanese Congress at Modiano printers in Trieste but because of wrong eagle drawing never issued, in sheet quite scarce                                                                                     |       |
| 40001   | ** 🖽 / 16 2271F                                                                                                                                                                                                                                                                                                           | 300   |
|         | 1985 BASKETBALL 80Q in marginal MNH block of 4 with MISSING BLACK PRINT, dramatic error (missing country inscriptions and value tablet), scarce                                                                                                                                                                           |       |
| 40002   | <b>**</b> / www 2352-2353                                                                                                                                                                                                                                                                                                 | 200   |
|         | 1987 Anniversary of Albanian Postal Administration 90Q and 1.20L, each in 5 complete sheets of 40 (totalling 200 sets), MNH, very fine, Mi 2352-2353, € 3400                                                                                                                                                              |       |
| 40003   | <b>**</b> / www 2493-96                                                                                                                                                                                                                                                                                                   | 180   |
|         | 1992 Albanian Membership to OSCE and CEPT, each in se-tenant sheetlets, each 200 sheetlets, Mi nos.2493-94, 2495-96, $\in$ 5600                                                                                                                                                                                           |       |
| Andorra |                                                                                                                                                                                                                                                                                                                           |       |
| 40004   | ∞ / 16                                                                                                                                                                                                                                                                                                                    | 1'000 |
|         | 1847 Lettter dated "S. Julia d'Andorre" with red URGEL 23 EN° 1847 CATALUNA cds to Puigcerda, red cds Puigcerda on reverse, very rare, signed Baudot                                                                                                                                                                      |       |
| 40005   | ** * / www                                                                                                                                                                                                                                                                                                                | Offer |
|         | 1895-2003, Comprehensive mint collection in an album neatly written up, 1928 with a fine range incl. different perforations, 1929-42 imperforate varieties, 1948-2003 complete, good "back-of-the-book" incl. 1895 Arms, Airmails, Hotel Tax, etc., unmounted from 1948 onwards, a fine lot (STC €6'980) (Est. € 600/800) |       |
|         |                                                                                                                                                                                                                                                                                                                           |       |