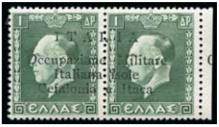

|       |



40475



40442

40480ex



RECGIO



40487

40488ex

Illustrificuro Signor Conto Podesta

Adda lournance d' Meggio



# Somalia







40452ex

40452 \*\*

1934 (Nov 11) Servizio Aereo Speziale ovpt on 50c, 75c, 80c, 1L and 2L, unissued, mint nh with toned gum, signed Kessler and Brava/1934 (Sanabria S5-S9)

40454

# China-Tientsin

| 40453        | * 60                                                                                                                                                                               | 300       |
|--------------|------------------------------------------------------------------------------------------------------------------------------------------------------------------------------------|-----------|
|              | 1918 POSTAGE DUE: 8C on 20C Orange and carmine, the "8 cents" overprinted DOUBLE, mint, very fine, cert. Diena (Sass. $\in$ 4'000)