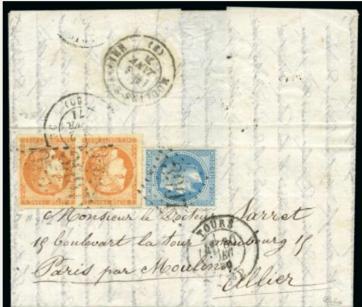

#### 40006

2'000

3

1854 15c Green & black fiscal used as postage, tied by OGGIONO 11 GIU 2-line cancel. UNIQUE example of this cancellation on this issue, see the Sassone Annullmenti catalogue on page 45, adhesive with slight faults but only of secondary importance for this unique item (Sassone R2, maximum rate for this issue)