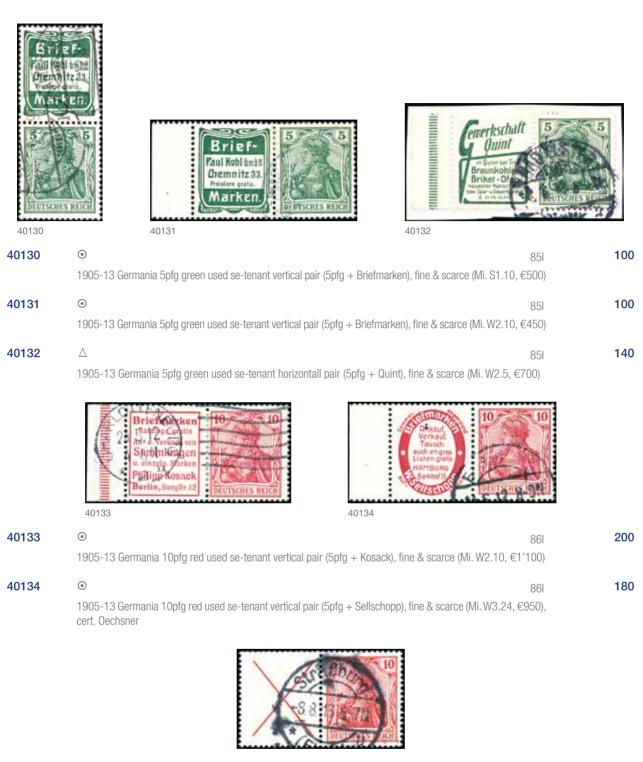

e toning, a scarce group (Mi. 1,16,26,30, €2'900+)

#### 40124 \*\*

1919 2M violet-purple, reprint, mint nh, very fine (Mi. 37aND, €1'200), cert. Kenker & Jäschke-Lantelme

#### ∞ / 42 40125

1899 20Pf postal card to AFGHANISTAN with boxed "NON RECLAME NOT CLAIMED" and several cds, few faults, scarce





40126







40126 ۲ 200 851 1905-13 Germania 5pfg green used se-tenant vertical pair (5pfg + Satrap), fine & scarce (Mi. S1.13, €1'000) 40127 ۲ 200 851 1905-13 Germania 5pfg green used se-tenant vertical pair (5pfg + Satrap), fine & scarce (Mi. S1.13, €1'000) ۲ 40128 150 851 1905-13 Germania 5pfg green used se-tenant pair (5pfg + Satrap), fine & scarce (Mi. W2.13, €950) ۲ 40129 140 851

1905-13 Germania 5pfg green used se-tenant pair (5pfg + Apelwein), fine & scarce (Mi. W2.7, €700)





40135

861

100

1905-13 Germania 10pfg red used se-tenant pair (5pfg + Kosack), fine & scarce (Mi. W1.4, €600)



The currency for this auction is the Euro La monnaie utilisée pour cette vente est l'Euro Die Währung für diese Versteigerung ist Euro

All World & Collections / June 29-30, 2017



86lc

86lc



#### 40136

220

220

1905-13 Germania 10pfg carmine used pair se-tenant with "Briefmarken Ph. Kosack" (R23 + 10), fine & scarce (Mi. W3.23, €1'100), cert, Oechsner

#### 40137

۲

1905-13 Germania 10pfg carmine used pair se-tenant with "Briefmarken Ph. Kosack" (R23 + 10), fine & scarce (Mi. W3.23, €1'100)

| 40138 | 2                                                                                                 | 40139                                               | 40140