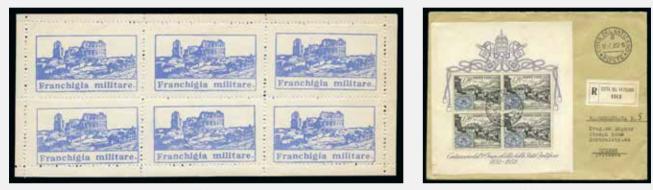

#### Albania

| 40000   | (*) / www                                                                                                                                                                                                                                                                                                                 | 150   |
|---------|---------------------------------------------------------------------------------------------------------------------------------------------------------------------------------------------------------------------------------------------------------------------------------------------------------------------------|-------|
|         | 1914 Unissued 50Cts imperforate in complete sheet of 50 for the Independence of Albania, prepared for the 3rd Albanese Congress at Modiano printers in Trieste but because of wrong eagle drawing never issued, in sheet quite scarce                                                                                     |       |
| 40001   | ** 🖽 / 16 2271F                                                                                                                                                                                                                                                                                                           | 300   |
|         | 1985 BASKETBALL 80Q in marginal MNH block of 4 with MISSING BLACK PRINT, dramatic error (missing country inscriptions and value tablet), scarce                                                                                                                                                                           |       |
| 40002   | <b>**</b> / www 2352-2353                                                                                                                                                                                                                                                                                                 | 200   |
|         | 1987 Anniversary of Albanian Postal Administration 90Q and 1.20L, each in 5 complete sheets of 40 (totalling 200 sets), MNH, very fine, Mi 2352-2353, € 3400                                                                                                                                                              |       |
| 40003   | <b>**</b> / www 2493-96                                                                                                                                                                                                                                                                                                   | 180   |
|         | 1992 Albanian Membership to OSCE and CEPT, each in se-tenant sheetlets, each 200 sheetlets, Mi nos.2493-94, 2495-96, $\in$ 5600                                                                                                                                                                                           |       |
| Andorra |                                                                                                                                                                                                                                                                                                                           |       |
| 40004   | ∞ / 16                                                                                                                                                                                                                                                                                                                    | 1'000 |
|         | 1847 Lettter dated "S. Julia d'Andorre" with red URGEL 23 EN° 1847 CATALUNA cds to Puigcerda, red cds Puigcerda on reverse, very rare, signed Baudot                                                                                                                                                                      |       |
| 40005   | ** * / www                                                                                                                                                                                                                                                                                                                | Offer |
|         | 1895-2003, Comprehensive mint collection in an album neatly written up, 1928 with a fine range incl. different perforations, 1929-42 imperforate varieties, 1948-2003 complete, good "back-of-the-book" incl. 1895 Arms, Airmails, Hotel Tax, etc., unmounted from 1948 onwards, a fine lot (STC €6'980) (Est. € 600/800) |       |
|         |                                                                                                                                                                                                                                                                                                                           |       |