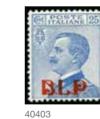

1913 "Servizio Commissioni" 30c, 60c, 90c all mint nh, fresh and very fine (Sass. 1-3, €500)

| 40399 | **<br>1914-22 Parcel post, complete set of 13 values from 5C to 20L, plus extra 50C with lighter shade, new<br>very fine, cert. Diena (Sass. € 2'250) | P7-19<br>ver hinged, | 240 |
|-------|-------------------------------------------------------------------------------------------------------------------------------------------------------|----------------------|-----|
| 40400 | **                                                                                                                                                    | 116B                 | 240 |

1921 Dante Alighieri, 15C Red-Brown, unissued, never hinged, very fine and scarce, cert. Diena (Sass. € 3'000)



40401

40398











80

40401 400 \*\* \* BLP2,3,7,18 1921-23 B.L.P.: Small mint / never hinged group on stockcard comprising 1921 20C orange, 25C blue, 1922-23 20C orange and 1923 20C orange, a fine group 40402 💌 / 86 200 123-126 1922 Philatelic Congress, complete set on registered special congress picture postcard, very fine, cert. Raybaudi 40403 \*\* 600 BLP7ab,12b 1922-23 B.L.P.: 20C orange and 1L green and brown, both with INVERTED overprint, never hinged, very fine and rare, cert. Diena (Sass. € 12'900 for never hinged)

🖂 / 86



BLP13,13i,13m

151-155

# 40404

300

1922-23 B.L.P.: 10C Carmine, four examples including varieties Sass. 13i and 13m tied by ROVIGO 14.9.24 cds on illustrated card to Milano, small card faults but very rare combination franking



#### 40405

\*\*

400

1923 Manzoni, n