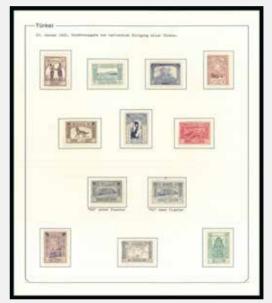

<br>in-between, diverse proofs, YU stamps on vignettes, Serbia in complete imperforate proof sheets of 50 (<br>1947 Kolar catalogue of Srbsko, Montenegro & Croatia, etc., specialist lot (Est. € 300/500) | mperf.         |    |
| 40730 | ** * 💿 / www                                                                                                                                                                                                                                                                                                                                                                                                     | Offe           | er |

1930-35, 30+ stamps showing paper fold variety, most attractive, see web (Est.  $\in$  400/600)







40719ex3



40721ex1



40719ex2







DMG MC



# 2017 Summer Auction Series PRICES REALISED (€)

Feldman Galleries, Geneva - June 26-30, 2017

· cont





# ENEVA HONG KC

| Catalogue                                    | Lots        | Auction date  | Page |
|----------------------------------------------|-------------|---------------|------|
|                                              |             |               |      |
| Persia – The Eftekhar Collection (Part II)   | 10000-10361 | June 27, 2017 | 4    |
| Russia & Soviet Union                        | 20000-20429 | June 27, 2017 | 4    |
| France & Colonies                            | 30000-30704 | June 28, 2017 | 6    |
| All World & Collections                      |             |               |      |
| Europe                                       | 40000-40