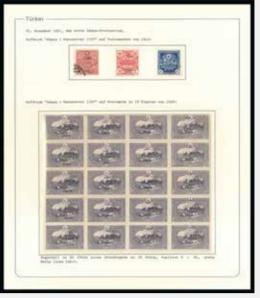

ts, 1 pair i<br>in-between, diverse proofs, YU stamps on vignettes, Serbia in complete imperforate proof sheets of 50 (<br>1947 Kolar catalogue of Srbsko, Montenegro & Croatia, etc., specialist lot (Est. € 300/500) | mperf.         |    |
| 40730 | ** * 💿 / www                                                                                                                                                                                                                                                                                                                                                                                                     | Offe           | er |

1930-35, 30+ stamps showing paper fold variety, most attractive, see web (Est.  $\in$  400/600)







40719ex3



40721ex1



40719ex2







DMG MC



# 2017 Summer Auction Series PRICES REALISED (€)

Feldman Galleries, Geneva - June 26-30, 2017

· cont





# ENEVA HONG KC

| Catalogue                                    | Lots        | Auction date  | Page |
|----------------------------------------------|-------------|---------------|------|
|                                              |             |               |      |
| Persia – The Eftekhar Collection (Part II)   | 10000-10361 | June 27, 2017 | 4    |
| Russia & Soviet Union                        | 20000-20429 | June 27, 2017 | 4    |
| France & Colonies                            | 30000-30704 | June 28, 2017 | 6    |
| All World & Collections                      |             |               |      |
| Europe