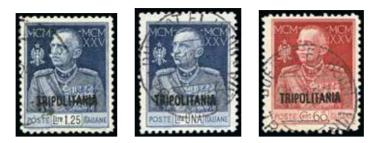

|           |
| 40458        | ** ⊞ / 98 21-32                                                                                                                                                                    | 600       |
|              | 1921 Pictorials, complete set of 12 values from 1C to 10L, in blocks of four, never hinged, very fine (Sass. $\in$ 9'000)                                                          |           |
|              | All World & Collections / June 20-                                                                                                                                                 | 20 2017 0 |

All World & Collections / June 29-30, 2017 99



# Tripolitania



# 40459

300

1925-26, King's Jubilee, 60c red, 1L blue and 1L25 blue, all three neatly used with Tripolitania cds, fine & scarce, cert. Chiavarello (Sass. € 4'550)

#### San Marino



\*

\*

۲









1-7

8-11

23-25

40460ex

#### 40460

150

200

1892 Numeral and Coat-of-Arms, complete mint set of 7 values, mostly well-centered, very fine, the 30C and 40C with cert. Diena (Sass. € 1'650 / 3'600 for well-centered)

40463ex



#### 40461

1892 Provisionals, the complete set of four values, mint, very well centered, very fine, cert. Diena (Sass. € 1'010 / 3'240 for very well centered)



| 40462 | *