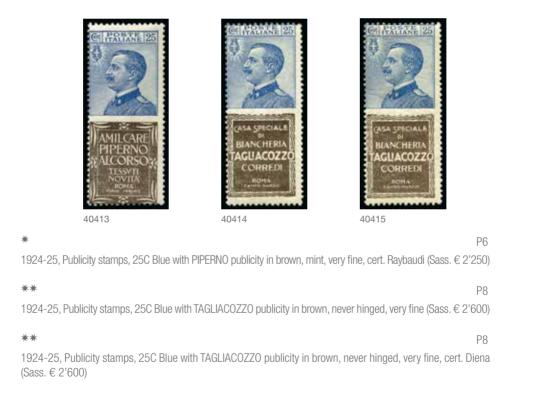

very fine (Sass. € 1'200)         |       |
| 40411 | **                                                                   | Azz5-12                                    | 1'000 |
|       | 1924 "Assoc. Naz. Mutil. Inv. Guerra-Roma" Agency, complete nev      | er hinged set of 6 values from 5C green to |       |

1924 "Assoc. Naz. Mutil. Inv. Guerra-Roma" Agency, complete never hinged set of 6 values from 5C green to 5L brown, the 3L and 5L values have various certificates from Diena and Bolaffi. a very fine and very rare set (Sass.  $\in$  13'500)







40414

40415

\*\*

4'000

200

200

200

200

1924-25, Publicity stamps: Set of 20 publicity stamps (missing 20c unissued with Sass. value € 175), all mnh (except Sass. 7 mh), very fine (except Sass. 5 faulty), very rare, Sass. € 26'540





40416

\*\*

196ob

AN BOR.

1926 St. Francis 1L25 Dark blue, strongly displaced perforation at top, never hinged, very fine & scarce, signed (Sass. € 2'400)

| Lot N° | Symbol(s) / Photo Page                                                                                                              | Cat. N°                                               | Estimate (€) |
|--------|-------------------------------------------------------------------------------------------------------------------------------------|-------------------------------------------------------|--------------|
| 40417  | ★★ / 90 1926 St. Francis 1L25 Dark blue, horizontal pair with strongly disvery fine & scarce, cert. Diena and Oliva (Sass. € 6'000) | 196oc<br>splaced perforation at bottom, never hinged, | 400