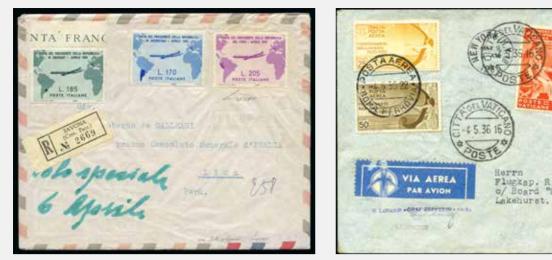

#### Albania

| 40000   | (*) / www                                                                                                                                                                                                                                                                                                                 | 150   |
|---------|---------------------------------------------------------------------------------------------------------------------------------------------------------------------------------------------------------------------------------------------------------------------------------------------------------------------------|-------|
|         | 1914 Unissued 50Cts imperforate in complete sheet of 50 for the Independence of Albania, prepared for the 3rd Albanese Congress at Modiano printers in Trieste but because of wrong eagle drawing never issued, in sheet quite scarce                                                                                     |       |
| 40001   | ** 🖽 / 16 2271F                                                                                                                                                                                                                                                                                                           | 300   |
|         | 1985 BASKETBALL 80Q in marginal MNH block of 4 with MISSING BLACK PRINT, dramatic error (missing country inscriptions and value tablet), scarce                                                                                                                                                                           |       |
| 40002   | <b>**</b> / www 2352-2353                                                                                                                                                                                                                                                                                                 | 200   |
|         | 1987 Anniversary of Albanian Postal Administration 90Q and 1.20L, each in 5 complete sheets of 40 (totalling 200 sets), MNH, very fine, Mi 2352-2353, € 3400                                                                                                                                                              |       |
| 40003   | <b>**</b> / www 2493-96                                                                                                                                                                                                                                                                                                   | 180   |
|         | 1992 Albanian Membership to OSCE and CEPT, each in se-tenant sheetlets, each 200 sheetlets, Mi nos.2493-94, 2495-96, $\in$ 5600                                                                                                                                                                                           |       |
| Andorra |                                                                                                                                                                                                                                                                                                                           |       |
| 40004   | ∞ / 16                                                                                                                                                                                                                                                                                                                    | 1'000 |
|         | 1847 Lettter dated "S. Julia d'Andorre" with red URGEL 23 EN° 1847 CATALUNA cds to Puigcerda, red cds Puigcerda on reverse, very rare, signed Baudot                                                                                                                                                                      |       |
| 40005   | ** * / www                                                                                                                                                                                                                                                                                                                | Offer |
|         | 1895-2003, Comprehensive mint collection in an album neatly written up, 1928 with a fine range incl. different perforations, 1929-42 imperforate varieties, 1948-2003 complete, good "back-of-the-book" incl. 1895 Arms, Airmails, Hotel Tax, etc., unmounted from 1948 onwards, a fine lot (STC €6'980) (Est. € 600/800) |       |
|         |                                                                                                                                                                                                                                                                                                                           |       |