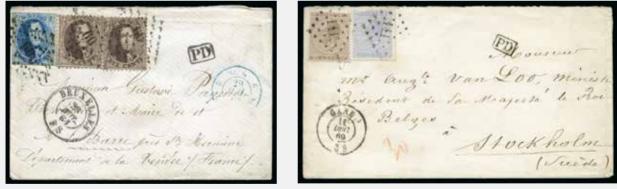

| Offices in Crete |                                                                                                                                                                                 |     |

| 40025 | ∞ / 16                                                                                                     | 300 |
|-------|------------------------------------------------------------------------------------------------------------|-----|
|       | 1873 Letter to Sira with 10c blue tied by two strikes of CANEA 10 NOV pmk, in combination with 20Lep blue, |     |
|       | four margins, applied on arrival, lifted for expertise, Sira bs, fine, scarce                              |     |

You may bid LIVE by Internet at www.davidfeldman.com



PP Al manuel Co Hal inhale













40042ex

#### 40026 ∞ / 16 300 1831 (27.03) Letter from Ecloo with red BEVEREN 2 AVR 1831 cds, the Dutch Army was in Belgium during 10 days, very fine, very rare, signed Baudot 40027 ∞ / 20 700 1837 Letter dated "Camp de Beverloo" to Hulle with red SERVICE DE L'ARMEE BELGE 16 aout 1837 BUR PRINCIP DES POSTES and red boxed PP, red boxed SR on reverse, very fine, very rare, signed Baudot 40028 40032 40034 40036 Ρ 40028 100 1849 Issue re-impressions of 1895 of the 10c brown on thick paper and 20c blue cut out from th 1895 sheet 40029 ⊠ / 20 150 1V 1849 10C Brown with variety "vertical line at left" plate flaw, tied by P14 barred numeral on APRES LE DEPART (in red) cover to Beaumont to Mons, superb 40030 ⊠ / 20 150 2 1849 20C Blue with "extended top left frameline" variety, large margins,