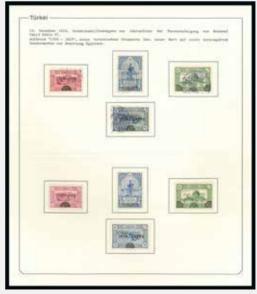

and 37 covers) (Est. € 1'000/2'000)





40722ex

40722

### \*\* \* 🛆 🖂 🗄

1926-30 Postage Due (1926), Commemorative stamps for Smyrne First Exhibition, Commemorative stamps for Smyrne Second Exhibition, 4th London Printing and 5th London Printing Issues: collection neatly mounted and written up on 24 albums pages, showing almost all values and printings present, unused & used singles, multiples and covers, varieties, mixed to very fine, a wonderful lot for study and expansion (122 stamps and 23 covers) (Est. € 1'000/2'000)

### Yugoslavia

### Macedonia Turkish Post Offices

### 40723

1856 Entire to Bosnia from Bitola (Monastir), Macedonia, with Aleksinac transit linear handstamp and Ottoman negative seal, fine & scarce

Offer

### 600





40717ex1



40718ex1



40715ex4



40717ex2





### Yugoslavia

| MR. R. | *Santa Cherstering Com |
|--------|------------------------|
|        | Анн.                   |
|        | : 2 9 AN 10            |
|        | · ain, see             |
| 450    | 52 4 52                |

| 40724 | **                                                                                                                                                                                                                                                                                                                                                                                                               | 166F <b>20</b> | 0  |
|-------|-----------------------------------------------------------------------------------------------------------------------