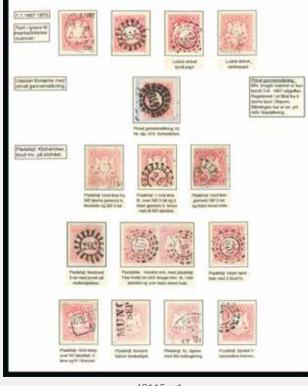

o noted unusual moneyletter from the Fürth postoffice to the Tegernsee P.O., major items with cert. Brettl, gen. very fine (Est. € 3'000/5'000) Bremen 40116 ۲ 80

1859 5 Sqr moss green, used with close to good margins, fine (Mi. 4b, €380)

1792-1918, Lot of 191 letters and postal forms in two booklets, noted a nice selection of various postal form from various different periods, mixed issue frankings, registered items, section of first issue numerals, later coat-of-arms, etc. (Est. € 400/700)

40112ex



40116

#### • 💌 40112

1849-62, Mostly used selection incl. very fine 1849 1k grey-black cert. Schmitt, mostly four margins, range of cancels and some pairs, an attractive group (27 stamps, 3 covers) plus Spain 1851 6c on cover and 3 France/

# 40113

Cat N°

Offer

Offer

Estimate (€)







40115ex2

40115ex1



Offer

150

### Hannover



### 40117 \* ⊙ △ (\*)

1850-60, Attractive specialised collection neatly ordered on 13 album/stockpages, showing a wide range of shades and cancellations, comprising 10 1850 1Sgr, 37 1851 1Sgr, 25 examples from the 1851-55 issue, 4 1855 1/10 Thaler, 34 examples from the 1856/57 issue, 7 1859 3pf carmine in in range of shades, 1859 King George V issue comprising 42 1Gr, 6 2Gr plus a block of four, and 9 3Gr, three 1860 1/2Gr, three 1861 10Gr of which two are used and 12 3Gr, three 1863 3Pfg, three 1864 3Pfg and three 1/2Gr, 12 1Gr, 5 2Gr, and 9 3Gr, gen. fine to very fine, see also full scans of the collection on the web (Est. € 1'500/2'400)

### Hamburg





40120



40118

#### 40118

1864 1 1/4s light violet brown, used with good to l