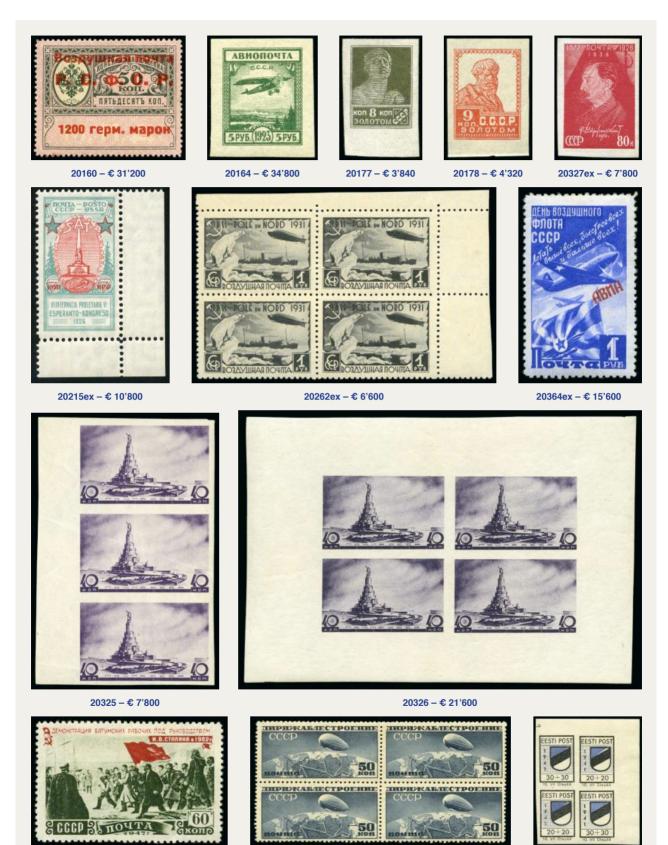

|
| 20414   | 4'800        |
| 20415   | 3'000        |
| 0       | 0            |
| 20418   | 150          |
| 20419   | 3'000        |
| 20420   | 650          |
| 9       | 6            |
| 8       | 0            |
| 8       | Ø            |
| 0       | 0            |
| 20428   | 1'800        |
| 20429   | 1'100        |
| 20423   | 1 100        |
| FRANCE  | <u>&amp;</u> |
| COLONIE | S            |
| 30001   | 1'000        |
| 30004   | 750          |
| 30005   | 800          |
| 30007   | 80           |
| 30008   | 130          |
| _       | _            |

Ø

Ø

16'000

5'500

1'600

۵

17'000

0

850

0

0

0

8

30011A

30012

30012A

30012B

30014

Prices in Euros (€)

Listed prices do not include buyer's premium. Prices under depicted items include 20% buyer's premium





20366 - € 16'800

20377 – € 7'200

20390 - € 12'000

Lots not included in this list are unsold or were withdrawn This list includes after-auction sales as of July 5, 2017 at 10:00 CET

June 26-30, 2017

# Prices Realised (€)

| Lathla         | Llanana v Drian |                   | Lister an Driss   |
|----------------|-----------------|-------------------|-------------------|
| Lot No.        | Hammer Price    | Lot No.           | Hammer Price      |
| 0              | Ø               |                   | 0                 |
| 30018          | 460             |                   | θ                 |
| 30019          | 1'900           | 30144             | 4'000             |
| 30020          | 2'800           | 30145             | 190               |
| 30022          | 1'000