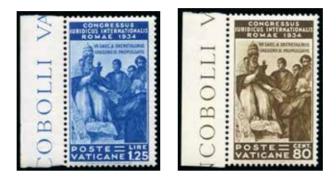

od., several certs. incl. Zeppelin 1933, Sassone ca.€ 12000 (Est. € 1'000/1'500)

You may bid LIVE by Internet at www.davidfeldman.com





8'000

#### Vatican



#### 40470

\*\* ⊞

1933 Anno Santo, IMPERFORATE set of 4 values in marginal blocks of four, mnh, very fine, extremely rare, signed A.Brun



## 40471

35-40

4'000

1934 Provisionals 40c on 80c to L3.70 on L10 overprints set in mint never hinged blocks of four in pristine condition, as fresh as the day they were printed and sold at the Vatican Post Office almost 75 years ago, gorgeous colors on bright white paper (Sassone 35-40)

Expertise: Raybaudi gold certificate (1999)





#### 40472

35-40

1934 Provisionals, complete set of six values, mint, well centered, very fine, cert. Diena (Sass. € 2'000 / 3'000 for well centered)



#### 40473

\*\*

120

41-46

1935 Juridical Congress, complete set of 6 values, all marginals, never hinged, very fine (Sass € 1'200+)



| 40474 | **<br>1935 Juridical Congress, complete set of 6 values, all corner marginals, never hinged, very fine (Sass € 1'200+)                                                                                                                    | 120 |
|-------|-------------------------------------------------------------------------------------------------------------------------------------------------------------------------------------------------------------------------------------------|-----|
| 40475 | / 98 1936 (4 May) Zeppelin Cover with mixed franking of Italy and Vatican stamps posted from Vatican City 4-5-36, with Italian stamps tied by Rom