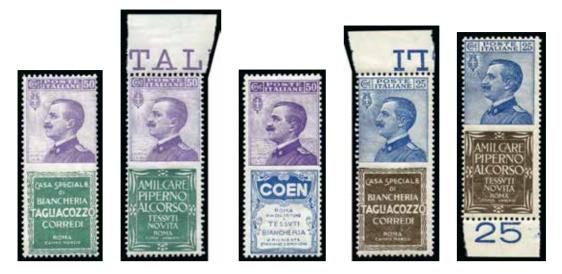

|       |
| 40410 | *                                                                    | 156d                                       | 100   |
|       | 1923 Manzoni 5L Violet and black, IMPERFORATE marginal example       | e, mint, very fine (Sass. € 1'200)         |       |
| 40411 | **                                                                   | Azz5-12                                    | 1'000 |
|       | 1924 "Assoc. Naz. Mutil. Inv. Guerra-Roma" Agency, complete nev      | er hinged set of 6 values from 5C green to |       |

1924 "Assoc. Naz. Mutil. Inv. Guerra-Roma" Agency, complete never hinged set of 6 values from 5C green to 5L brown, the 3L and 5L values have various certificates from Diena and Bolaffi. a very fine and very rare set (Sass.  $\in$  13'500)







40414

40415

\*\*

4'000

200

200

200

200

1924-25, Publicity stamps: Set of 20 publicity stamps (missing 20c unissued with Sass. value € 175), all mnh (except Sass. 7 mh), very fine (except Sass. 5 faulty), very rare, Sass. € 26'540





40416

\*\*

196ob

AN BOR.

1926 St. Francis 1L25 Dark blue, strongly displaced perforation at top, never hinged, very fine & scarce, signed (Sass. € 2'400)

| Lot N° | Symbol(s) / Photo Page                                                                                                              | Cat. N°                                               | Estimate (€) |
|--------|-------------------------------------------------------------------------------------------------------------------------------------|----------------------------------