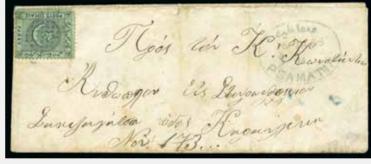

#### 40006

2'000

3

1854 15c Green & black fiscal used as postage, tied by OGGIONO 11 GIU 2-line cancel. UNIQUE example of this cancellation on this issue, see the Sassone Annullmenti catalogue on page 45, adhesive with slight faults but only of secondary importance for this unique item (Sassone R2, maximum rate for this issue)