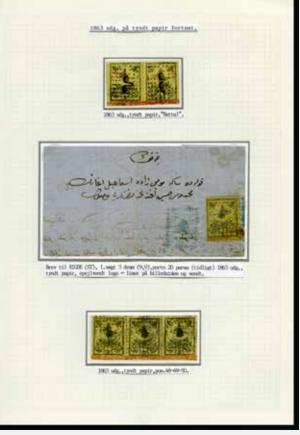

40696



40695



### Liannos

### ONE OF LARGEST KNOWN FRANKINGS OF THE FIVE PARA

Jupia

### 40686

 $\mathbf{X}$ 

Eight singles, two wrapped round left edge of cover, neatly tied by black rectangular grid cancel with clear oval BACHTCHE CAPUSSI/7.AP.66 oval ds in black, on folded entire via Pera to Galata, two stamps defective

A stunning franking & an exhibition showpiece



### 40687

 $\mathbf{X}$ 

5pa black on blue, single, neatly tied rectangular grid with fancy THERAPIA oval ds alongside, on 1866 small neat folded entire from Constantinople to London, England, bearing GB 6d tied "C" of Constantinople paying the onward fee to London, British Post Office Constantinople ds, an attractive & rare combination usage, cert. Bloch

4'000

### 2'000











40698ex4





40699ex2





40699ex3







40703ex2





40703ex3

🖂 / 142

#### 40688

1'500

20c green, single franking, neatly tied by POST LOCALE CONSTANTINOPLE/ 12.AOUT.66 cds with similar alongside, on folded entire to Vienna, with oval bs GALATA/ 12.AOUT.66, forwarded through the Austrian Post Office bearing CONSTANTINOPLE/ 24.8 cds, the letter was sent unpaid & charged '25' kreuzers upon arrival, very fine & a scarce usage, cert.



| 40689  | $\mathbf{X}$                                                                                                                                                                                                                                                                                                                         | 1'000 |
|--------|------------------------