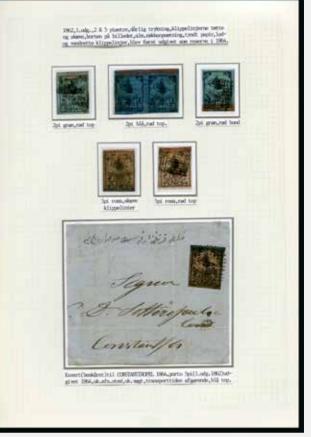

علب 200

40694

40696



40695



### Liannos

### ONE OF LARGEST KNOWN FRANKINGS OF THE FIVE PARA

Jupia

### 40686

 $\mathbf{X}$ 

Eight singles, two wrapped round left edge of cover, neatly tied by black rectangular grid cancel with clear oval BACHTCHE CAPUSSI/7.AP.66 oval ds in black, on folded entire via Pera to Galata, two stamps defective

A stunning franking & an exhibition showpiece



### 40687

 $\mathbf{X}$ 

5pa black on blue, single, neatly tied rectangular grid with fancy THERAPIA oval ds alongside, on 1866 small neat folded entire from Constantinople to London, England, bearing GB 6d tied "C" of Constantinople paying the onward fee to London, British Post Office Constantinople ds, an attractive & rare combination usage, cert. Bloch

4'000

### 2'000











40698ex4





40699ex2





40699ex3







40703ex2





40703ex3

🖂 / 142

#### 40688

1'500

20c green, single franking, neatly tied by POST LOCALE CONSTANTINOPLE/ 12.AOUT.66 cds with similar alongside, on folded entire to Vienna, with oval bs GALATA/ 12.AOUT.66, forwarded through the Austrian Post Office bearing CONSTANTINOPLE/ 24.8 cds, the letter was sent unpaid & charged '25' kreuzers upon arrival, very fine & a scarce usage, cert.



| 40689  | $\mathbf{X}$                                                                                                                                                                                                                                                                                                                         | 1'000 |
|--------|----------