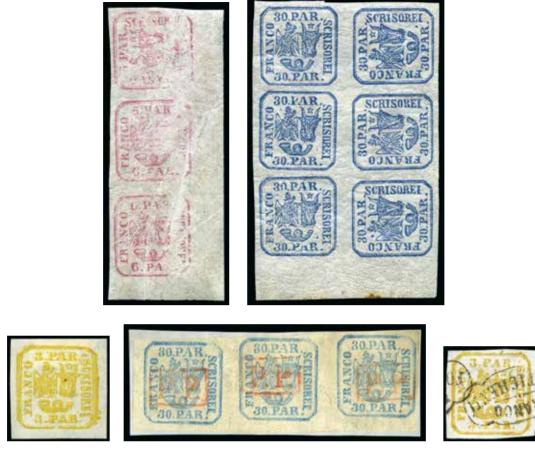

#### Albania

| 40000   | (*) / www                                                                                                                                                                                                                                                                                                                 | 150   |
|---------|---------------------------------------------------------------------------------------------------------------------------------------------------------------------------------------------------------------------------------------------------------------------------------------------------------------------------|-------|
|         | 1914 Unissued 50Cts imperforate in complete sheet of 50 for the Independence of Albania, prepared for the 3rd Albanese Congress at Modiano printers in Trieste but because of wrong eagle drawing never issued, in sheet quite scarce                                                                                     |       |
| 40001   | ** 🖽 / 16 2271F                                                                                                                                                                                                                                                                                                           | 300   |
|         | 1985 BASKETBALL 80Q in marginal MNH block of 4 with MISSING BLACK PRINT, dramatic error (missing country inscriptions and value tablet), scarce                                                                                                                                                                           |       |
| 40002   | <b>**</b> / www 2352-2353                                                                                                                                                                                                                                                                                                 | 200   |
|         | 1987 Anniversary of Albanian Postal Administration 90Q and 1.20L, each in 5 complete sheets of 40 (totalling 200 sets), MNH, very fine, Mi 2352-2353, € 3400                                                                                                                                                              |       |
| 40003   | <b>**</b> / www 2493-96                                                                                                                                                                                                                                                                                                   | 180   |
|         | 1992 Albanian Membership to OSCE and CEPT, each in se-tenant sheetlets, each 200 sheetlets, Mi nos.2493-94, 2495-96, $\in$ 5600                                                                                                                                                                                           |       |
| Andorra |                                                                                                                                                                                                                                                                                                                           |       |
| 40004   | ∞ / 16                                                                                                                                                                                                                                                                                                                    | 1'000 |
|         | 1847 Lettter dated "S. Julia d'Andorre" with red URGEL 23 EN° 1847 CATALUNA cds to Puigcerda, red cds Puigcerda on reverse, very rare, signed Baudot                                                                                                                                                                      |       |
| 40005   | ** * / www                                                                                                                                                                                                                                                                                                                | Offer |
|         | 1895-2003, Comprehensive mint collection in an album neatly written up, 1928 with a fine range incl. different perforations, 1929-42 imperforate varieties, 1948-2003 complete, good "back-of-the-book" incl. 1895 Arms, Airmails, Hotel Tax, etc., unmounted from 1948 onwards, a fine lot (STC €6'980) (Est. € 600/800) |       |
|         |                                                                                                                                                                                                                                                                                                                           |       |

### Austria

Lombardy Venetia

#### 40006

2'000

3

1854 15c Green & black fiscal used as postage, tied by OGGIONO 11 GIU 2-line cancel. UNIQUE example of this cancellation on this issue, see the Sassone Annullmenti catalogue on page 45, adhesive with slight faults but only of secondary importance for this unique item (Sassone R2, maximum rate for this issue)

40026

ł.

| S. OH.<br>S. OH.<br>S. OH.<br>S. GEN.                                                                                                                                                                                                                                                                                                                                                                                                                                                                                                                                                                                                                                                                                                                                                                                                                                                                                                                                                                                                                                                                                                                                                                                                                                                                                                                                                                                                                                                                                                                                                                                                                                                                                                                                                                                                                                                                                                                                                                                                                                                          |      |
|------------------------------------------------------------------------------------------------------------------------------------------------------------------------------------------------------------------------------------------------------------------------------------------------------------------------------------------------------------------------------------------------------------------------------------------------------------------------------------------------------------------------------------------------------------------------------------------------------------------------------------------------------------------------------------------------------------------------------------------------------------------------------------------------------------------------------------------------------------------------------------------------------------------------------------------------------------------------------------------------------------------------------------------------------------------------------------------------------------------------------------------------------------------------------------------------------------------------------------------------------------------------------------------------------------------------------------------------------------------------------------------------------------------------------------------------------------------------------------------------------------------------------------------------------------------------------------------------------------------------------------------------------------------------------------------------------------------------------------------------------------------------------------------------------------------------------------------------------------------------------------------------------------------------------------------------------------------------------------------------------------------------------------------------------------------------------------------------|------|
| Image: State of the state | 5'00 |
| with Fiscal 15c green and black, both neatly tied by superb 2-line strikes PADOVA/8.GEN ds, arrival bs in red, a stunning showpiece and a very rare combination usage, (Sassone €52'500), cert. Alberto Diena (1956)                                                                                                                                                                                                                                                                                                                                                                                                                                                                                                                                                                                                                                                                                                                                                                                                                                                                                                                                                                                                                                                                                                                                                                                                                                                                                                                                                                                                                                                                                                                                                                                                                                                                                                                                                                                                                                                                           |      |
| In Mark Mark Mark Mark Mark Mark Mark Mark                                                                                                                                                                                                                                                                                                                                                                                                                                                                                                                                                                                                                                                                                                                                                                                                                                                                                                                                                                                                                                                                                                                                                                                                                                                                                                                                                                                                                                                                                                                                                                                                                                                                                                                                                                                                                                                                                                                                                                                                                                                     | 4    |
| x / www                                                                                                                                                                                                                                                                                                                                                                                                                                                                                                                                                                                                                                                                                                                                                                                                                                                                                                                                                                                                                                                                                                                                                                                                                                                                                                                                                                                                                                                                                                                                                                                                                                                                                                                                                                                                                                                                                                                                                                                                                                                                                        | Off  |
| 1850-68, Lot of 350 covers showing a wide range of cancellations, many well struck on large margins stamps, largely 1850 issue but later issues also well represented (Est. € 500/800)                                                                                                                                                                                                                                                                                                                                                                                                                                                                                                                                                                                                                                                                                                                                                                                                                                                                                                                                                                                                                                                                                                                                                                                                                                                                                                                                                                                                                                                                                                                                                                                                                                                                                                                                                                                                                                                                                                         |      |
| ⊠ / 16                                                                                                                                                                                                                                                                                                                                                                                                                                                                                                                                                                                                                                                                                                                                                                                                                                                                                                                                                                                                                                                                                                                                                                                                                                                                                                                                                                                                                                                                                                                                                                                                                                                                                                                                                                                                                                                                                                                                                                                                                                                                                         | Of   |
| 1850-68, Lot of mostly first issue covers incl. multiples up to strips of three, later issues with the 1858 2s and 3s in various frankings, also range of cancels, 36 items, most interesting (Est. € 800/1'200)                                                                                                                                                                                                                                                                                                                                                                                                                                                                                                                                                                                                                                                                                                                                                                                                                                                                                                                                                                                                                                                                                                                                                                                                                                                                                                                                                                                                                                                                                                                                                                                                                                                                                                                                                                                                                                                                               |      |
| ** * ③ / www                                                                                                                                                                                                                                                                                                                                                                                                                                                                                                                                                                                                                                                                                                                                                                                                                                                                                                                                                                                                                                                                                                                                                                                                                                                                                                                                                                                                                                                                                                                                                                                                                                                                                                                                                                                                                                                                                                                                                                                                                                                                                   | Of   |
| 1850-65, Small collection of classics on page, noted mint 1850 10C black and unused 1850 45C blue, mixed to fine (Est. € 500/800)                                                                                                                                                                                                                                                                                                                                                                                                                                                                                                                                                                                                                                                                                                                                                                                                                                                                                                                                                                                                                                                                                                                                                                                                                                                                                                                                                                                                                                                                                                                                                                                                                                                                                                                                                                                                                                                                                                                                                              |      |
|                                                                                                                                                                                                                                                                                                                                                                                                                                                                                                                                                                                                                                                                                                                                                                                                                                                                                                                                                                                                                                                                                                                                                                                                                                                                                                                                                                                                                                                                                                                                                                                                                                                                                                                                                                                                                                                                                                                                                                                                                                                                                                |      |