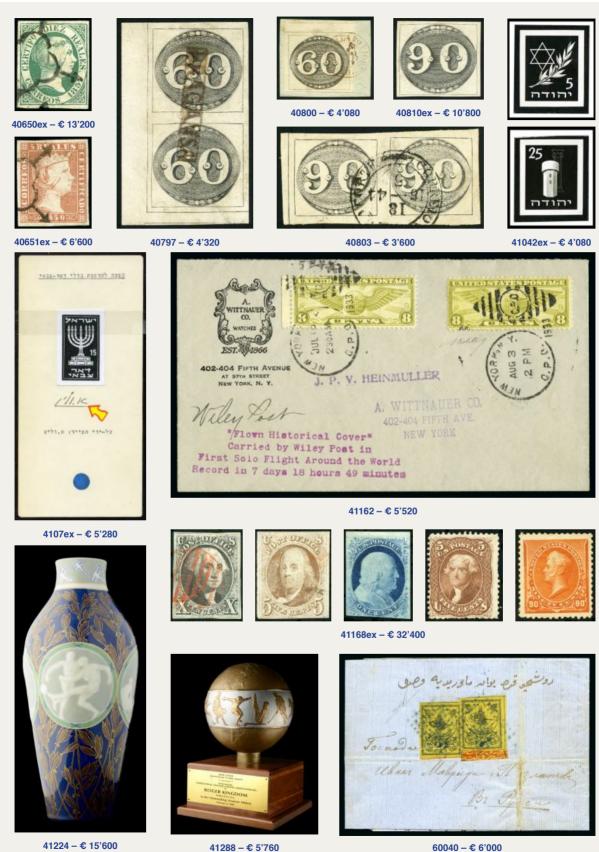

#### 40006

2'000

3

1854 15c Green & black fiscal used as postage, tied by OGGIONO 11 GIU 2-line cancel. UNIQUE example of this cancellation on this issue, see the Sassone Annullmenti catalogue on page 45, adhesive with slight faults but only of secondary importance for this unique item (Sassone R2, maximum rate for this issue)

All World & Collections / June 29-30, 2017 15

Do. Leopardo 1 Jone del 1. Jule Contrava

40008

BELL.UNO BELL UNC 4 . NOV! VOV pettabile Illa a Comunale gi duris

40004

40010

40023

40025

40026

ł.

| S. OH.<br>S. OH.<br>S. OH.<br>S. GEN.                                                                                                                                                                                                                                                                                                                                                                                                                                                                                                                                                                                                                                                                                                                                                                                                                                                                                                                                                                                                                                                                                                                                                                                                                                                                                                                                                                                                                                                                                                                                                                                                                                                                                                                                                                                                                                                                                                                                                                                                                                                          |      |
|------------------------------------------------------------------------------------------------------------------------------------------------------------------------------------------------------------------------------------------------------------------------------------------------------------------------------------------------------------------------------------------------------------------------------------------------------------------------------------------------------------------------------------------------------------------------------------------------------------------------------------------------------------------------------------------------------------------------------------------------------------------------------------------------------------------------------------------------------------------------------------------------------------------------------------------------------------------------------------------------------------------------------------------------------------------------------------------------------------------------------------------------------------------------------------------------------------------------------------------------------------------------------------------------------------------------------------------------------------------------------------------------------------------------------------------------------------------------------------------------------------------------------------------------------------------------------------------------------------------------------------------------------------------------------------------------------------------------------------------------------------------------------------------------------------------------------------------------------------------------------------------------------------------------------------------------------------------------------------------------------------------------------------------------------------------------------------------------|------|
| Image: State of the state | 5'00 |
| with Fiscal 15c green and black, both neatly tied by superb 2-line strikes PADOVA/8.GEN ds, arrival bs in red, a stunning showpiece and a very rare combination usage, (Sassone €52'500), cert. Alberto Diena (1956)                                                                                                                                                                                                                                                                                                                                                                                                                                                                                                                                                                                                                                                                                                                                                                                                                                                                                                                                                                                                                                                                                                                                                                                                                                                                                                                                                                                                                                                                                                                                                                                                                                                                                                                                                                                                                                                                           |      |
| In Mark Mark Mark Mark Mark Mark Mark Mark                                                                                                                                                                                                                                                                                                                                                                                                                                                                                                                                                                                                                                                                                                                                                                                                                                                                                                                                                                                                                                                                                                                                                                                                                                                                                                                                                                                                                                                                                                                                                                                                                                                                                                                                                                                                                                                                                                                                                                                                                                                     | 4    |
| x / www                                                                                                                                                                                                                                                                                                                                                                                                                                                                                                                                                                                                                                                                                                                                                                                                                                                                                                                                                                                                                                                                                                                                                                                                                                                                                                                                                                                                                                                                                                                                                                                                                                                                                                                                                                                                                                                                                                                                                                                                                                                                                        | Off  |
| 1850-68, Lot of 350 covers showing a wide range of cancellations, many well struck on large margins stamps, largely 1850 issue but later issues also well represented (Est. € 500/800)                                                                                                                                                                                                                                                                                                                                                                                                                                                                                                                                                                                                                                                                                                                                                                                                                                                                                                                                                                                                                                                                                                                                                                                                                                                                                                                                                                                                                                                                                                                                                                                                                                                                                                                                                                                                                                                                                                         |      |
| ⊠ / 16                                                                                                                                                                                                                                                                                                                                                                                                                                                                                                                                                                                                                                                                                                                                                                                                                                                                                                                                                                                                                                                                                                                                                                                                                                                                                                                                                                                                                                                                                                                                                                                                                                                                                                                                                                                                                                                                                                                                                                                                                                                                                         | Of   |
| 1850-68, Lot of mostly first issue covers incl. multiples up to strips of three, later issues with the 1858 2s and 3s in various frankings, also range of cancels, 36 items, most interesting (Est. € 800/1'200)                                                                                                                                                                                                                                                                                                                                                                                                                                                                                                                                                                                                                                                                                                                                                                                                                                                                                                                                                                                                                                                                                                                                                                                                                                                                                                                                                                                                                                                                                                                                                                                                                                                                                                                                                                                                                                                                               |      |
| ** * ③ / www                                                                                                                                                                                                                                                                                                                                                                                                                                                                                                                                                                                                                                                                                                                                                                                                                                                                                                                                                                                                                                                                                                                                                                                                                                                                                                                                                                                                                                                                                                                                                                                                                                                                                                                                                                                                                                                                                                                                                                                                                                                                                   | Of   |
| 1850-65, Small collection of classics on page, noted mint 1850 10C black and unused 1850 45C blue, mixed to fine (Est. € 500/800)                                                                                                                                                                                                                                                                                                                                                                                                                                                                                                                                                                                                                                                                                                                                                                                                                                                                                                                                                                                                                                                                                                                                                                                                                                                                                                                                                                                                                                                                                                                                                                                                                                                                                                                                                                                                                                                                                                                                                              |      |
|                                                                                                                                                                                                                                                                                                                                                                                                                                                                                                                                                                                                                                                                                                                                                                                                                                                                                                                                                                                                                                                                                                                                                                                                                                                                                                                                                                                                                                                                                                                                                                                                                                                                                                                                                                                                                                                                                                                                                                                                                                                                                                |      |

#### Austria

40007

40008

40009

40010

40011