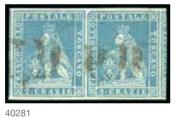

ood to large margins all around tied by 5-bar cancel on fold cover to Naples, red LIVORNO 24 GEN 1855 cds alongside, fine, signed A.Diena      | bed           |
| 40280 | $\odot$                                                                                                                                                                                      | 4f <b>400</b> |
|       | 1851-52 1cr Brown-lilac carmine on grey, huge margins all around with four parts of adjoining examples at to                                                                                 | .OD,          |

1851-52 1cr Brown-lilac carmine on grey, huge margins all around with four parts of adjoining examples at top bottom, right and left, central Livorno PD cancel, superb and an exceptional example, signed





40284



| 40281 | $\odot$                                                                                                                                                                                                                                  | 5 <b>320</b>  |
|-------|------------------------------------------------------------------------------------------------------------------------------------------------------------------------------------------------------------------------------------------|---------------|
|       | 1851-52 2cr Blue on grey, large margined pair with part of adjoining stamps at right and left, cancelled by t<br>Livorno PD handstamps, superb, A.Bolaffi certificate with 150% grading                                                  | WO            |
| 40