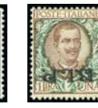

13 "Servizio Commissioni" 30c, 60c, 90c all mint nh, fresh and very fine (Sass. 1-3, €500)

| 40399 | **<br>1914-22 Parcel post, complete set of 13 values from 5C to 20L, plus extra 50C with lighter shade, new<br>very fine, cert. Diena (Sass. € 2'250) | P7-19<br>ver hinged, | 240 |
|-------|-------------------------------------------------------------------------------------------------------------------------------------------------------|----------------------|-----|
| 40400 | **                                                                                                                                                    | 116B                 | 240 |

1921 Dante Alighieri, 15C Red-Brown, unissued, never hinged, very fine and scarce, cert. Diena (Sass. € 3'000)



40401

40398











80

40401 400 \*\* \* BLP2,3,7,18 1921-23 B.L.P.: Small mint / never hinged group on stockcard comprising 1921 20C orange, 25C blue, 1922-23 20C orange and 1923 20C orange, a fine group 40402 💌 / 86 200 123-126 1922 Philatelic Congress, complete set on registered special congress picture postcard, very fine, cert. Raybaudi 40403 \*\* 600 BLP7ab,12b 1922-23 B.L.P.: 20C orange and 1L green and brown, both with INVERTED overprint, never hinged, very fine and rare, cert. Diena (Sass. € 12'900 for never hinged)

🖂 / 86



BLP13,13i,13m

151-155

# 40404

300

1922-23 B.L.P.: 10C Carmine, four examples including varieties Sass. 13i and 13m tied by ROVIGO 14.9.24 cds on illustrated card to Milano, small card faults but very rare combination franking



#### 40405

\*\*

400

1923 Manzoni, nev