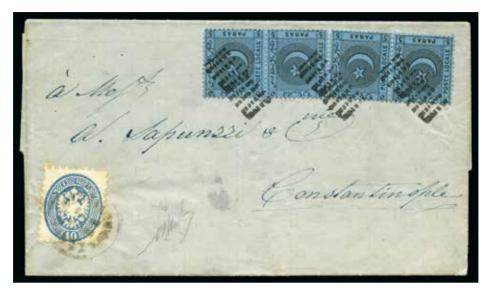

ack on blue, single, neatly tied rectangular grid with fancy THERAPIA oval ds alongside, on 1866 small neat folded entire from Constantinople to London, England, bearing GB 6d tied "C" of Constantinople paying the onward fee to London, British Post Office Constantinople ds, an attractive & rare combination usage, cert. Bloch

4'000

### 2'000











40698ex4





40699ex2





40699ex3







40703ex2





40703ex3

🖂 / 142

#### 40688

1'500

20c green, single franking, neatly tied by POST LOCALE CONSTANTINOPLE/ 12.AOUT.66 cds with similar alongside, on folded entire to Vienna, with oval bs GALATA/ 12.AOUT.66, forwarded through the Austrian Post Office bearing CONSTANTINOPLE/ 24.8 cds, the letter was sent unpaid & charged '25' kreuzers upon arrival, very fine & a scarce usage, cert.



| 40689  | $\mathbf{X}$                                                                                                                                                                                                                                                                                                                         | 1'000 |
|--------|--------------------------------------------------------------------------------------------------------------------------------------------------------------------------------------------------------------------------------------------------------------------------------------------------------------------------------------|-------|
|        | 5pa black on blue, two pairs, neatly tied rectangular, on 1866 folded entire from Bari, via Smy