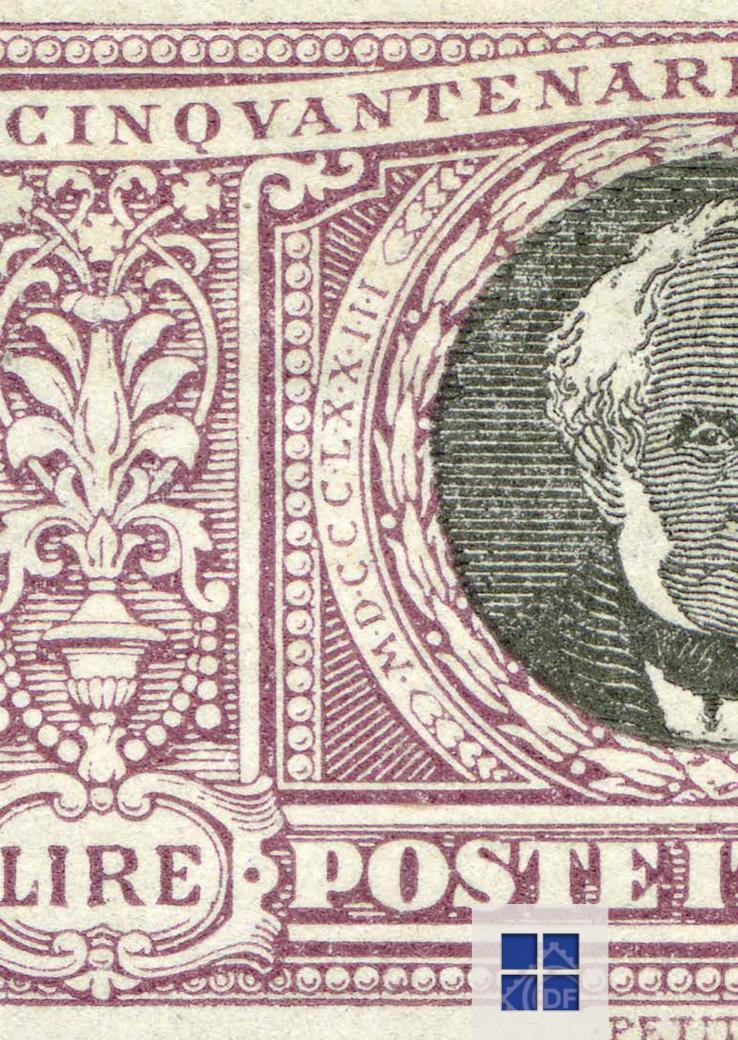

### Austria

Lombardy Venetia

#### 40006

2'000

3

1854 15c Green & black fiscal used as postage, tied by OGGIONO 11 GIU 2-line cancel. UNIQUE example of this cancellation on this issue, see the Sassone Annullmenti catalogue on page 45, adhesive with slight faults but only of secondary importance for this unique item (Sassone R2, maximum rate for this issue)