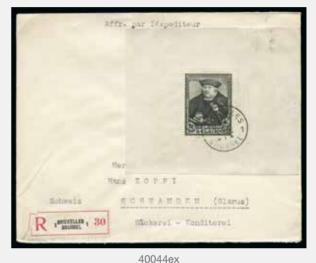

, red boxed SR on reverse, very fine, very rare, signed Baudot 40028 40032 40034 40036 Ρ 40028 100 1849 Issue re-impressions of 1895 of the 10c brown on thick paper and 20c blue cut out from th 1895 sheet 40029 ⊠ / 20 150 1V 1849 10C Brown with variety "vertical line at left" plate flaw, tied by P14 barred numeral on APRES LE DEPART (in red) cover to Beaumont to Mons, superb 40030 ⊠ / 20 150 2 1849 20C Blue with "extended top left frameline" variety, large margins, tied by P25 barred numeral on folded cover from Charleroi (6 DEC 1849) to Châtelet, very fine 40031 ● ± / 20 200 6 1851 10C Brown, horizontal block of six cancelled barred numeral 83 of MONS, touched at left o/w well margined and fine 40032 ۲ 6

Cat N°

1892 umin Palais de Brunelles. Cher homen 1114 12 12 Sec. 40041



40043ex





40052ex1



40052ex2

Congo Belge - Belgisch Conge



40058





| 40038 | ** * 🖽 16B                                                                                                                                                                                                                                                                                                    | 3'000 |
|-------|---------------------------------------------------------------------------------------------------------------------------------------------------------------------------------------------------------------------------------------------------------------------------------------------------------------|-------|
|       | 1863 40c Carmine-rose, mint BLOCK OF NINE showing 8 of the nine stamps never