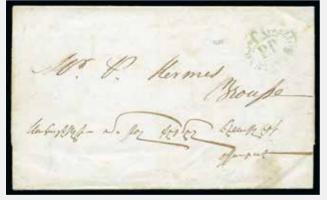

#### 40006

2'000

3

1854 15c Green & black fiscal used as postage, tied by OGGIONO 11 GIU 2-line cancel. UNIQUE example of this cancellation on this issue, see the Sassone Annullmenti catalogue on page 45, adhesive with slight faults but only of secondary importance for this unique item (Sassone R2, maximum rate for this issue)