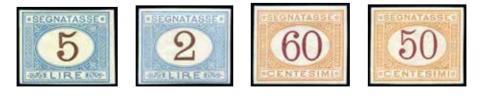

| ing) |     |
| 40366 | $\odot$ $\triangle$ / www                                                                                                                                                                              |      | 500 |
|       | 1866 Third Italian War of Independence, specialised group of 16 stamps showing a selection of numeral cance mostly on 1865 20C on 15C blue singles, mixed, scarce                                      | els, |     |

A POSIALL & LIALIANO

40367

\*

\*\*

\*\*



40363





L26

T26

100

100

1867 20c Blue, De La Rue printing, mint, very fine, cert. Diena (Sass. € 1'250 / 3'250 for good centering)

## 40368

40367

1867 20c Blue, Turin printing, never hinged, very fine, cert. Terrachini (Sass. € 1'000)





1870 Postage dues, imperforate archive proofs of the 50C, 60C, 2L and 5L, never hinged (Sass. € 1'500)

150

9,10,12,13

| LOUN  | Symbol(s) / Floto Fage                                                                        |                                  |                                         | Gal. N          | Estimate (+) |
|-------|-----------------------------------------------------------------------------------------------|----------------------------------|-----------------------------------------|-----------------|--------------|
| 40370 | <ul><li>★ / 83</li><li>1877 20C Orange, mint, well centered, very f</li></ul>                 | ine & rare, cert. Raybaudi (Sa   | ass. € 7'500)                           | 28              | 500          |
| 40371 | <ul><li>★ / 83</l