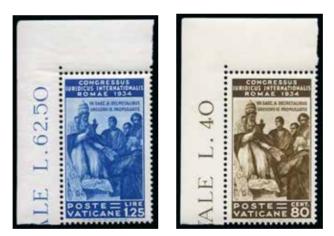

8'000

#### Vatican



#### 40470

\*\* ⊞

1933 Anno Santo, IMPERFORATE set of 4 values in marginal blocks of four, mnh, very fine, extremely rare, signed A.Brun



## 40471

35-40

4'000

1934 Provisionals 40c on 80c to L3.70 on L10 overprints set in mint never hinged blocks of four in pristine condition, as fresh as the day they were printed and sold at the Vatican Post Office almost 75 years ago, gorgeous colors on bright white paper (Sassone 35-40)

Expertise: Raybaudi gold certificate (1999)





#### 40472

35-40

1934 Provisionals, complete set of six values, mint, well centered, very fine, cert. Diena (Sass. € 2'000 / 3'000 for well centered)



#### 40473

\*\*

120

41-46

1935 Juridical Congress, complete set of 6 values, all marginals, never hinged, very fine (Sass € 1'200+)



| 40474 | **<br>1935 Juridical Congress, complete set of 6 values, all corner marginals, never hinged, very fine (Sass € 1'200+)                                                                                                                    | 120 |
|-------|-------------------------------------------------------------------------------------------------------------------------------------------------------------------------------------------------------------------------------------------|-----|
| 40475 | / 98 1936 (4 May) Zeppelin Cover with mixed franking of Italy and Vatican stamps posted from Vatican City 4-5-36, with Italian stamps tied by Rome transit, sent to Lakehurst NJ on the Hindenberg. Arrived New York 9-5-36, scarce cover | 200 |
| 40476 | ★★ / 98 S13-14<br>1946 Postage D