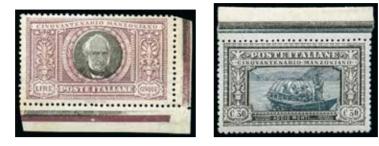

na (Sass. € 3'000)



40401

40398











80

40401 400 \*\* \* BLP2,3,7,18 1921-23 B.L.P.: Small mint / never hinged group on stockcard comprising 1921 20C orange, 25C blue, 1922-23 20C orange and 1923 20C orange, a fine group 40402 💌 / 86 200 123-126 1922 Philatelic Congress, complete set on registered special congress picture postcard, very fine, cert. Raybaudi 40403 \*\* 600 BLP7ab,12b 1922-23 B.L.P.: 20C orange and 1L green and brown, both with INVERTED overprint, never hinged, very fine and rare, cert. Diena (Sass. € 12'900 for never hinged)

🖂 / 86



BLP13,13i,13m

151-155

# 40404

300

1922-23 B.L.P.: 10C Carmine, four examples including varieties Sass. 13i and 13m tied by ROVIGO 14.9.24 cds on illustrated card to Milano, small card faults but very rare combination franking



#### 40405

\*\*

400

1923 Manzoni, never hinged complete set of 6 values, all marginal examples, superb, 5L with cert. Diena (Sass  $\in$  3'250+)

| 40406ex |                                      | 40407ex                                 | 40408ex                      |              |                                     |
|---------|--------------------------------------|-----------------------------------------|------------------------------|--------------|-------------------------------------|
| 40406   | **                                   |                                         |                              | 151-156      | 260                                 |
|         | 1923 Manzoni complete set of 6 value | s, never hinged, very fine and good ce  | ntering, cert. Raybaudi