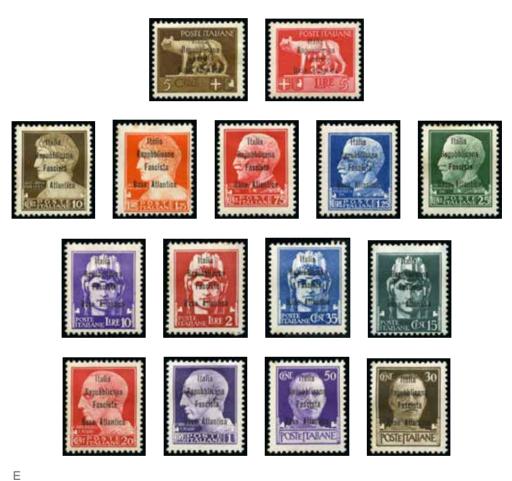

#### Albania

| 40000   | (*) / www                                                                                                                                                                                                                                                                                                                 | 150   |
|---------|---------------------------------------------------------------------------------------------------------------------------------------------------------------------------------------------------------------------------------------------------------------------------------------------------------------------------|-------|
|         | 1914 Unissued 50Cts imperforate in complete sheet of 50 for the Independence of Albania, prepared for the 3rd Albanese Congress at Modiano printers in Trieste but because of wrong eagle drawing never issued, in sheet quite scarce                                                                                     |       |
| 40001   | ** 🖽 / 16 2271F                                                                                                                                                                                                                                                                                                           | 300   |
|         | 1985 BASKETBALL 80Q in marginal MNH block of 4 with MISSING BLACK PRINT, dramatic error (missing country inscriptions and value tablet), scarce                                                                                                                                                                           |       |
| 40002   | <b>**</b> / www 2352-2353                                                                                                                                                                                                                                                                                                 | 200   |
|         | 1987 Anniversary of Albanian Postal Administration 90Q and 1.20L, each in 5 complete sheets of 40 (totalling 200 sets), MNH, very fine, Mi 2352-2353, € 3400                                                                                                                                                              |       |
| 40003   | <b>**</b> / www 2493-96                                                                                                                                                                                                                                                                                                   | 180   |
|         | 1992 Albanian Membership to OSCE and CEPT, each in se-tenant sheetlets, each 200 sheetlets, Mi nos.2493-94, 2495-96, $\in$ 5600                                                                                                                                                                                           |       |
| Andorra |                                                                                                                                                                                                                                                                                                                           |       |
| 40004   | ∞ / 16                                                                                                                                                                                                                                                                                                                    | 1'000 |
|         | 1847 Lettter dated "S. Julia d'Andorre" with red URGEL 23 EN° 1847 CATALUNA cds to Puigcerda, red cds Puigcerda on reverse, very rare, signed Baudot                                                                                                                                                                      |       |
| 40005   | ** * / www                                                                                                                                                                                                                                                                                                                | Offer |
|         | 1895-2003, Comprehensive mint collection in an album neatly written up, 1928 with a fine range incl. different perforations, 1929-42 imperforate varieties, 1948-2003 complete, good "back-of-the-book" incl. 1895 Arms, Airmails, Hotel Tax, etc., unmounted from 1948 onwards, a fine lot (STC €6'980) (Est. € 600/800) |       |
|         |                                                                                                                                                                                                                                                                                                                           |       |