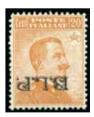

"Servizio Commissioni" 30c, 60c, 90c all mint nh, fresh and very fine (Sass. 1-3, €500)

| 40399 | **<br>1914-22 Parcel post, complete set of 13 values from 5C to 20L, plus extra 50C with lighter shade, new<br>very fine, cert. Diena (Sass. € 2'250) | P7-19<br>ver hinged, | 240 |
|-------|-------------------------------------------------------------------------------------------------------------------------------------------------------|----------------------|-----|
| 40400 | **                                                                                                                                                    | 116B                 | 240 |

1921 Dante Alighieri, 15C Red-Brown, unissued, never hinged, very fine and scarce, cert. Diena (Sass. € 3'000)



40401

40398











80

40401 400 \*\* \* BLP2,3,7,18 1921-23 B.L.P.: Small mint / never hinged group on stockcard comprising 1921 20C orange, 25C blue, 1922-23 20C orange and 1923 20C orange, a fine group 40402 💌 / 86 200 123-126 1922 Philatelic Congress, complete set on registered special congress picture postcard, very fine, cert. Raybaudi 40403 \*\* 600 BLP7ab,12b 1922-23 B.L.P.: 20C orange and 1L green and brown, both with INVERTED overprint, never hinged, very fine and rare, cert. Diena (Sass. € 12'900 for never hinged)

🖂 / 86



BLP13,13i,13m

151-155

# 40404

300

1922-23 B.L.P.: 10C Carmine, four examples including varieties Sass. 13i and 13m tied by ROVIGO 14.9.24 cds on illustrated card to Milano, small card faults but very rare combination franking



#### 40405

\*\*

400

1923 Manzoni, never