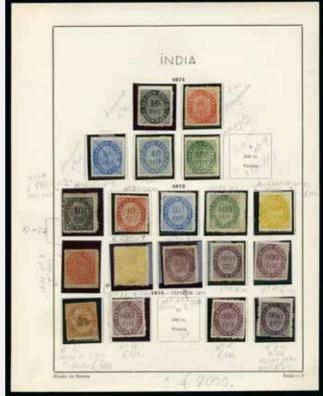

|       |
| 40584 | x / www                                                                                                                                                                                                                                                                                                                                                        | Offer |
|       | COLONIES 1895-1968, Group of 65 covers and cards with items from Azores, Cape Verde, Funchal, Equatorial Guinea, Horta, India, Macau, Lourenzo Marquez and Nyassa, all commercial mail, censored, regesitered, etc. to a range of destinations (Est. € 500/800)                                                                                                |       |



40569ex



40587ex



40592ex1



40592ex2





40596ex1

| 40585      | ⊠<br>POSTAL STATIONERY: Group of used & mint postal stationery from various Portuguese colonies, very fine<br>(Est. € 240/360)                                                                                                              | Offer |
|------------|---------------------------------------------------------------------------------------------------------------------------------------------------------------------------------------------------------------------------------------------|-------|
| Angola     |