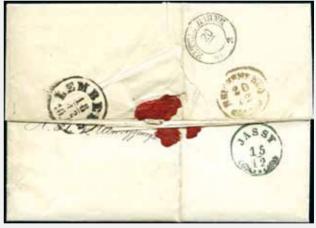

|       |
| 40584 | x / www                                                                                                                                                                                                                                                                                                                                                        | Offer |
|       | COLONIES 1895-1968, Group of 65 covers and cards with items from Azores, Cape Verde, Funchal, Equatorial Guinea, Horta, India, Macau, Lourenzo Marquez and Nyassa, all commercial mail, censored, regesitered, etc. to a range of destinations (Est. € 500/800)                                                                                                |       |



40569ex



40587ex



40592ex1



40592ex2





40596ex1

| 40585      | ⊠<br>POSTAL STATIONERY: Group of used & mint postal stationery from various Portuguese colonies, very fine<br>(Est. € 240/360)                                                                                                              | Offer |
|------------|---------------------------------------------------------------------------------------------------------------------------------------------------------------------------------------------------------------------------------------------|-------|
| Angola     |                                                                                                                                                                                                                                             |