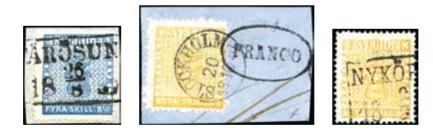

|       |
| 40637  | ∞ / 134                                                                                                                                                                                                                                                 | 500   |
|        | 1870 Unfranked cover from Paris 11.09.70 to Stockholm, rated "56", forwarded to Ridderholmen with 12ö blue tied by Stockholm 17.09.70 cds, very fine, cert. Scheller, unique combination "56" + 12ö stamp                                               |       |

**40638** 🖂 / 134

1874, Unique combination with "FR.p.s" and "St.UtV." marking on 1874 Incoming letter from France with 15c Ceres strip of three (one example missing), arrival backstamp, unique, cert. Obermüller



#### 40639

1855 SKILLING ISSUE: Attractive selection of shades of the 8sk value, six values of which five have Obermüller-Wilén or Franz Obermüller certificates, namely shades 4e, 4f, 4g and 4h, plus a neatly cancelled 4sk on piece, generally very fine (Est. € 500/800)

#### **40640 \*\* \* ⊙** / www

 $\odot$   $\triangle$ 

1855-1991, Comprehensive mint & used collection housed in Scott album, three used skilling singles plus the reprint set, Lion issue incl. 17ö grey, good numerals, later issues incl. 1924 UPU and Congress sets never hinged, also the Landstorm semi-postals, postage dues, plus a small section of Greenland included, mixed to fine (Est.  $\in$  700/1'000)

#### 40641 \*\* \* • / www

1855-1992, Duplication in two A4 home-made dealers approval books, noted much useful ma