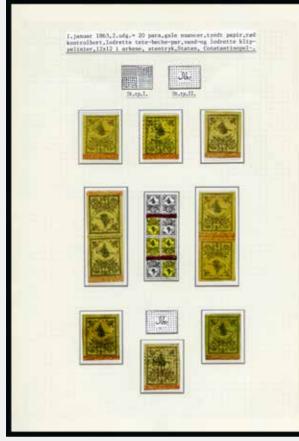

العلب 200

40694

40696



40695



### Liannos

### ONE OF LARGEST KNOWN FRANKINGS OF THE FIVE PARA

Jupia

### 40686

 $\mathbf{X}$ 

Eight singles, two wrapped round left edge of cover, neatly tied by black rectangular grid cancel with clear oval BACHTCHE CAPUSSI/7.AP.66 oval ds in black, on folded entire via Pera to Galata, two stamps defective

A stunning franking & an exhibition showpiece



### 40687

 $\mathbf{X}$ 

5pa black on blue, single, neatly tied rectangular grid with fancy THERAPIA oval ds alongside, on 1866 small neat folded entire from Constantinople to London, England, bearing GB 6d tied "C" of Constantinople paying the onward fee to London, British Post Office Constantinople ds, an attractive & rare combination usage, cert. Bloch

4'000

### 2'000











40698ex4





40699ex2





40699ex3







40703ex2





40703ex3

🖂 / 142

#### 40688

1'500

20c green, single franking, neatly tied by POST LOCALE CONSTANTINOPLE/ 12.AOUT.66 cds with similar alongside, on folded entire to Vienna, with oval bs GALATA/ 12.AOUT.66, forwarded through the Austrian Post Office bearing CONSTANTINOPLE/ 24.8 cds, the letter was sent unpaid & charged '25' kreuzers upon arrival, very fine & a scarce usage, cert.



| 40689  | $\mathbf{X}$                                                                                                                                                                                                                                                                                                                         | 1'000 |
|--------|--------