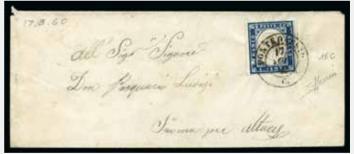

|                | 600   |

You can view our catalogues and bid during the auction via our website, **www.davidfeldman.com** 



























• 🗄

300

300

20

1861 2C Grey in block of four, neatly used by TORINO 7 NOV 61 cds, white margins all around, fine, cert. Oliva (Sass.  $\in$  2'500)



### 40266

 $\triangle$ 

1857-60, Selection of 4 stamps used in SAVOY : Chamoux 8 fev 57 on 20c 4th issue signed Calves, S. Jean de Maure 58 signed A.Brun, rare Abondance 1860 on 20c Napoleon, rare Frangy 3 juil 60 on 20c Napoleon, both signed Calves, very fine (4)

# Sicily

40267

40268

40269

|           | FUSITA<br>TRADOTOR<br>GR 1/2                        | GR V2                            | POSTA<br>POSTA<br>VIII OTION<br>GR 10 |              |   |
|-----------|-----------------------------------------------------|----------------------------------|---------------------------------------|--------------|---|
|