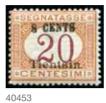

|       |



40475



40442

40480ex



RECGIO



40487

40488ex

Illustrificuro Signor Conto Podesta

Adda lournance d' Meggio



# Somalia







40452ex

40452 \*\*

1934 (Nov 11) Servizio Aereo Speziale ovpt on 50c, 75c, 80c, 1L and 2L, unissued, mint nh with toned gum, signed Kessler and Brava/1934 (Sanabria S5-S9)

40454

# China-Tientsin

| 40453        | * 60                                                                                                                                                                               | 300       |
|--------------|------------------------------------------------------------------------------------------------------------------------------------------------------------------------------------|-----------|
|              | 1918 POSTAGE DUE: 8C on 20C Orange and carmine, the "8 cents" overprinted DOUBLE, mint, very fine, cert. Diena (Sass. $\in$ 4'000)