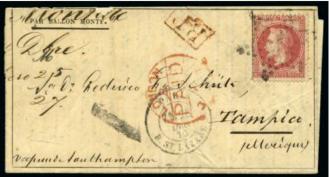

#### 40006

2'000

3

1854 15c Green & black fiscal used as postage, tied by OGGIONO 11 GIU 2-line cancel. UNIQUE example of this cancellation on this issue, see the Sassone Annullmenti catalogue on page 45, adhesive with slight faults but only of secondary importance for this unique item (Sassone R2, maximum rate for this issue)