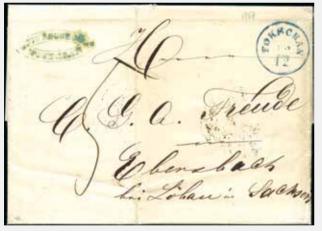

|       |
| 40584 | x / www                                                                                                                                                                                                                                                                                                                                                        | Offer |
|       | COLONIES 1895-1968, Group of 65 covers and cards with items from Azores, Cape Verde, Funchal, Equatorial Guinea, Horta, India, Macau, Lourenzo Marquez and Nyassa, all commercial mail, censored, regesitered, etc. to a range of destinations (Est. € 500/800)                                                                                                |       |



40569ex



40587ex



40592ex1



40592ex2





40596ex1

| 40585      | ⊠<br>POSTAL STATIONERY: Group of used & mint postal stationery from various Portuguese colonies, very fine<br>(Est. € 240/360)                                                                                                              | Offer |
|------------|---------------------------------------------------------------------------------------------------------------------------------------------------------------------------------------------------------------------------------------------|-------|
| Angola     |