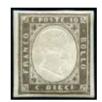

|                                                                                                                                 | 14   | 200   |
|       | 1855-63 10C Bister with PIROSCAFI/ PC | STALI/ INGLESI boxed cancel, scarce (R3)                                                                                        |      |       |
| 40256 | ⊠ / 68                                |                                                                                                                                 | 14Af | 1'800 |
|       | 5                                     | e 10c Dark Chocolate Brown tied to folded co<br>ndovi (bs). The pair with large margins sho<br>and precious franking, very fine | ,    |       |

Expertise: Signed A. & G. Bolaffi, Avanzo, A. Diena



| 40257 | *<br>1855-63 10C Blackish-brown, mint, large margins all around, superb and scarce, cert. Diena (Sass. €18