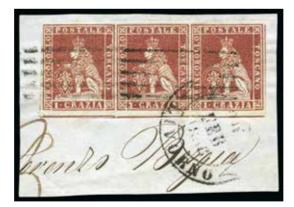

around showing parts of left and right adjoining examp<br>used with neat P.D. cancel, superb, signed A.Diena                                                                                                  | oles, |       |
| 40275 | $\odot$                                                                                                                                                                                                                                                            | 4b    | 240   |
|       | 1851-52 1cr Carmine on blue, large margins all around showing parts of top and right adjoining examples left sheet margin, used with dotted cancel, fresh deep shade, superb, three signatures including Ferchenba                                                 |       |       |



#### 40276

۲

4d

500

1851-52 1cr Carmine on grey, large margined strip of three showing intergroup spacing at bottom and parts of adjoining three examples below, also part of adjoining example at right, tied by 5-bar cancel and LIVORNO 29 FEB 1856 cds on small piece, superb



70

# Please ensure your bids arrive on time!

In the case of equal bids, the first bid received will take precedence



|       | N PONTALLE 2 |       |
|-------|--------------|-------|
| 40277 | 40278        | 40280 |
|       |              |       |

| 40277 | $\odot$                                                                                                                                                                                      | 4d <b>120</b> |
|-------|-------------------------------------