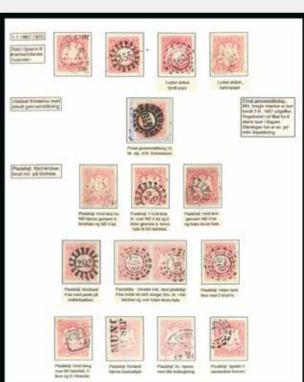

noted unusual moneyletter from the Fürth postoffice to the Tegernsee P.O., major items with cert. Brettl, gen. very fine (Est. € 3'000/5'000) Bremen 40116 ۲ 80

1859 5 Sqr moss green, used with close to good margins, fine (Mi. 4b, €380)

1792-1918, Lot of 191 letters and postal forms in two booklets, noted a nice selection of various postal form from various different periods, mixed issue frankings, registered items, section of first issue numerals, later coat-of-arms, etc. (Est. € 400/700)

40112ex



40116

#### • 💌 40112

1849-62, Mostly used selection incl. very fine 1849 1k grey-black cert. Schmitt, mostly four margins, range of cancels and some pairs, an attractive group (27 stamps, 3 covers) plus Spain 1851 6c on cover and 3 France/

# 40113

Cat N°

Offer

Offer

Estimate (€)







40115ex2

40115ex1



Offer

150

### Hannover



### 40117 \* ⊙ △ (\*)

1850-60, Attractive specialised collection neatly ordered on 13 album/stockpages, showing a wide range of shades and cancellations, comprising 10 1850 1Sgr, 37 1851 1Sgr, 25 examples from the 1851-55 issue, 4 1855 1/10 Thaler, 34 examples from the 1856/57 issue, 7 1859 3pf carmine in in range of shades, 1859 King George V issue comprising 42 1Gr, 6 2Gr plus a block of four, and 9 3Gr, three 1860 1/2Gr, three 1861 10Gr of which two are used and 12 3Gr, three 1863 3Pfg, three 1864 3Pfg and three 1/2Gr, 12 1Gr, 5 2Gr, and 9 3Gr, gen. fine to very fine, see also full scans of the collection on the web (Est. € 1'500/2'400)

### Hamburg





40120



40118

#### 40118

1864 1 1/4s light violet brown, used with good to lar