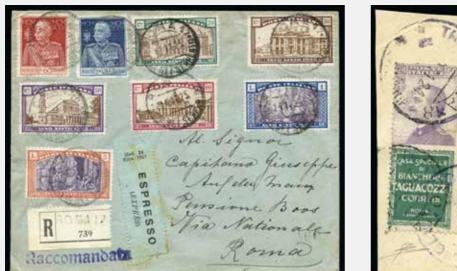

s of four, 1930 Transatlantic flight, many 1933 Triptychs, etc. mostly very fine (STC Sass.  $\in$  16'600) (Est.  $\in$  700/1'000)

### **40525 \*\* \* ⊙** △ **∞ ⊞** / www

1918-20 ITALY WW I - Venetia, Trento, Trentino, Dalmatia & Austrian fieldpost in Italy: Accumulation of covers and cards (mostly Venetia-Giulia, Venetia/ Trentino/ Dalmatia) and large section of Austrian fieldpost in Italy (diverse perf. 11 1/2), in small box (Est. € 300/500)

#### **40526 \*\* \* ⊠** / www

1918-19 TRENTINO & VENEZIA GIULIA: Old-time album page displaying the mint 1919 Venezia Giulia set and the Trentino 1918 set up to the 4Kr value, the 10Kr has a forged overprint for comparison, lot also includes a group of Levant covers, (Est.  $\in$  400/700)

# Offer

Offer

Offer

Offer



Offer

Offer

Offer



40496ex



40527ex1



40527ex2



40504ex1



40536



40504ex2



40542ex

| 40527          | <ul> <li>✓ / 112</li> <li>1924-25, Publicity stamps, selection of 23 publicity stamps on stockcards, noted Columbia, Taggliacozzo in various colours, Tantal, Coen, Campari, Abrador, Singer, etc., mostly fine to very fine, some with certificates (STC Sass. € 12'000+) (Est. € 500/800)</li> </ul>                                                                                                                                                                                                                                                                                                                                                                                                                  | Offe