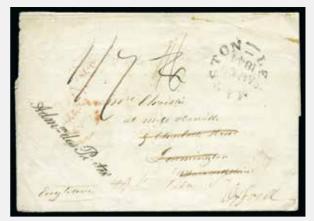

ed boxed PP, red boxed SR on reverse, very fine, very rare, signed Baudot 40028 40032 40034 40036 Ρ 40028 100 1849 Issue re-impressions of 1895 of the 10c brown on thick paper and 20c blue cut out from th 1895 sheet 40029 ⊠ / 20 150 1V 1849 10C Brown with variety "vertical line at left" plate flaw, tied by P14 barred numeral on APRES LE DEPART (in red) cover to Beaumont to Mons, superb 40030 ⊠ / 20 150 2 1849 20C Blue with "extended top left frameline" variety, large margins, tied by P25 barred numeral on folded cover from Charleroi (6 DEC 1849) to Châtelet, very fine 40031 ● ± / 20 200 6 1851 10C Brown, horizontal block of six cancelled barred numeral 83 of MONS, touched at left o/w well margined and fine 40032 ۲ 6

Cat N°

1892 umin Palais de Brunelles. Cher homen 1114 12 12 Sec. 40041



40043ex





40052ex1



40052ex2

Congo Belge - Belgisch Conge



40058





| 40038 | ** * 🖽 16B                                                                                                                                                                                                                                                                                                    | 3'000 |
|-------|---------------------------------------------------------------------------------------------------------------------------------------------------------------------------------------------------------------------------------------------------------------------------------------------------------------|-------|
|       | 1863 40c Carmine-rose, mint BLOCK OF NINE showing 8 of the nine st