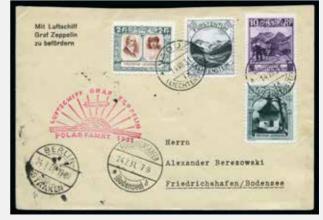

ly very fine (STC Sass.  $\in$  16'600) (Est.  $\in$  700/1'000)

### **40525 \*\* \* ⊙** △ **∞ ⊞** / www

1918-20 ITALY WW I - Venetia, Trento, Trentino, Dalmatia & Austrian fieldpost in Italy: Accumulation of covers and cards (mostly Venetia-Giulia, Venetia/ Trentino/ Dalmatia) and large section of Austrian fieldpost in Italy (diverse perf. 11 1/2), in small box (Est. € 300/500)

#### **40526 \*\* \* ⊠** / www

1918-19 TRENTINO & VENEZIA GIULIA: Old-time album page displaying the mint 1919 Venezia Giulia set and the Trentino 1918 set up to the 4Kr value, the 10Kr has a forged overprint for comparison, lot also includes a group of Levant covers, (Est.  $\in$  400/700)

# Offer

Offer

Offer

Offer



Offer

Offer

Offer



40496ex



40527ex1



40527ex2



40504ex1



40536



40504ex2



40542ex

| 40527          | <ul> <li>✓ / 112</li> <li>1924-25, Publicity stamps, selection of 23 publicity stamps on stockcards, noted Columbia, Taggliacozzo in various colours, Tantal, Coen, Campari, Abrador, Singer, etc., mostly fine to very fine, some with certificates (STC Sass. € 12'000+) (Est. € 500/800)</li> </ul>                                                                                                                                                                                                                                                                                                                                                                                                                  | Offer |
|----------------|----------------------------------------------