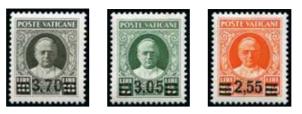

o airs, min.sheets, etc. (Est. € 700/1'000)



#### 40469

\*\* •

1894-1943, Collection in medium-small stockbook of mostly better MNH only from good period., several certs. incl. Zeppelin 1933, Sassone ca.€ 12000 (Est. € 1'000/1'500)

You may bid LIVE by Internet at www.davidfeldman.com





8'000

#### Vatican



#### 40470

\*\* ⊞

1933 Anno Santo, IMPERFORATE set of 4 values in marginal blocks of four, mnh, very fine, extremely rare, signed A.Brun



## 40471

35-40

4'000

1934 Provisionals 40c on 80c to L3.70 on L10 overprints set in mint never hinged blocks of four in pristine condition, as fresh as the day they were printed and sold at the Vatican Post Office almost 75 years ago, gorgeous colors on bright white paper (Sassone 35-40)

Expertise: Raybaudi gold certificate (1999)





#### 40472

35-40

1934 Provisionals, complete set of six values, mint, well centered, very fine, cert. Diena (Sass. € 2'000 / 3'000 for well centered)



#### 40473

\*\*

120

41-46

1935 Juridical Congress, complete set of 6 values, all marginals, never hinged, very fine (Sass € 1'200+)



| 40474 | **<br>1935 Juridical Congress, complete set of 6 values, all corner marginals, never hinged, very fine (Sass € 1'200+)                                                                                                                    | 120 |
|-------|-------------------------------------------------------------------------------------------------------------------------------------------------------------------------------------------------------------------------------------------|-----|