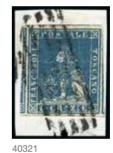

#### 40006

2'000

3

1854 15c Green & black fiscal used as postage, tied by OGGIONO 11 GIU 2-line cancel. UNIQUE example of this cancellation on this issue, see the Sassone Annullmenti catalogue on page 45, adhesive with slight faults but only of secondary importance for this unique item (Sassone R2, maximum rate for this issue)