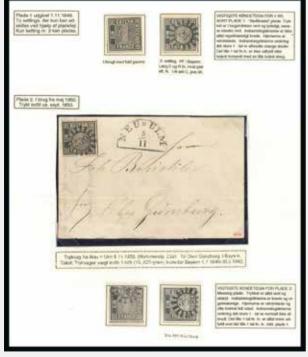

### Austria

Lombardy Venetia

#### 40006

2'000

3

1854 15c Green & black fiscal used as postage, tied by OGGIONO 11 GIU 2-line cancel. UNIQUE example of this cancellation on this issue, see the Sassone Annullmenti catalogue on page 45, adhesive with slight faults but only of secondary importance for this unique item (Sassone R2, maximum rate for this issue)