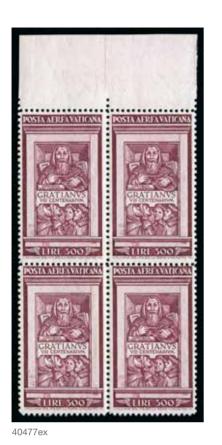

------------------------------------------------------------------------------------------------------------------------------------------------------------------------------------------|-----|
| 40475 | / 98 1936 (4 May) Zeppelin Cover with mixed franking of Italy and Vatican stamps posted from Vatican City 4-5-36, with Italian stamps tied by Rome transit, sent to Lakehurst NJ on the Hindenberg. Arrived New York 9-5-36, scarce cover | 200 |
| 40476 | ★★ / 98 S13-14<br>1946 Postage Due with large lines in the background, complete set of six values in never hinged blocks of four,<br>very fine, cert. Diena (Sass. € 3'400)                                                               | 300 |

You can view our catalogues and bid during the auction via our website, **www.davidfeldman.com** 











40483ex

| 40477 | <b>*</b> ★ ⊞ A20-21<br>1951 Monaco Graziano decree, 300L and 500L in marginal blocks of four, never hinged, very fine, cert. Bolaffi                                                                                                                                              | 150   |
|-------|-----------------------------------------------------------------------------------------------------------------------------------------------------------------------------------------------------------------------------------------------------------------------------------|-------|
| 40478 | (Sass. € 1'875)<br><b>** * ⊙</b> △ / www<br>1852-1958, Mint collection of Vatican in one album including the 1934 Provisionals and the 1935 Juridical<br>Congress, plus an album with Pap