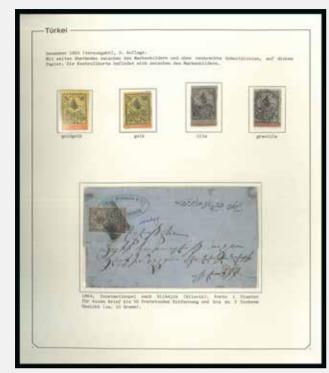

اج المتك فباد فأخاف العلب 200

40694

40696



40695



### Liannos

### ONE OF LARGEST KNOWN FRANKINGS OF THE FIVE PARA

Jupia

### 40686

 $\mathbf{X}$ 

Eight singles, two wrapped round left edge of cover, neatly tied by black rectangular grid cancel with clear oval BACHTCHE CAPUSSI/7.AP.66 oval ds in black, on folded entire via Pera to Galata, two stamps defective

A stunning franking & an exhibition showpiece



### 40687

 $\mathbf{X}$ 

5pa black on blue, single, neatly tied rectangular grid with fancy THERAPIA oval ds alongside, on 1866 small neat folded entire from Constantinople to London, England, bearing GB 6d tied "C" of Constantinople paying the onward fee to London, British Post Office Constantinople ds, an attractive & rare combination usage, cert. Bloch

4'000

### 2'000











40698ex4





40699ex2





40699ex3







40703ex2





40703ex3

🖂 / 142

#### 40688

1'500

20c green, single franking, neatly tied by POST LOCALE CONSTANTINOPLE/ 12.AOUT.66 cds with similar alongside, on folded entire to Vienna, with oval bs GALATA/ 12.AOUT.66, forwarded through the Austrian Post Office bearing CONSTANTINOPLE/ 24.8 cds, the letter was sent unpaid & charged '25' kreuzers upon arrival, very fine & a scarce usage, cert.



| 40689  | $\mathbf{X}$                                                                                                                                                                                                                                                                                                                         | 1'000