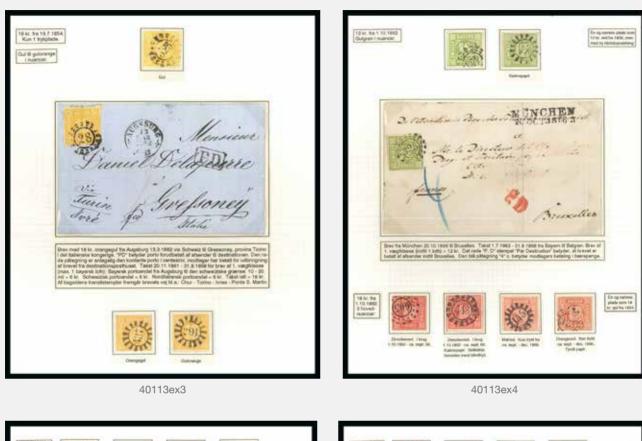

lso noted unusual moneyletter from the Fürth postoffice to the Tegernsee P.O., major items with cert. Brettl, gen. very fine (Est. € 3'000/5'000) Bremen 40116 ۲ 80

1859 5 Sqr moss green, used with close to good margins, fine (Mi. 4b, €380)

1792-1918, Lot of 191 letters and postal forms in two booklets, noted a nice selection of various postal form from various different periods, mixed issue frankings, registered items, section of first issue numerals, later coat-of-arms, etc. (Est. € 400/700)

40112ex



40116

#### • 💌 40112

1849-62, Mostly used selection incl. very fine 1849 1k grey-black cert. Schmitt, mostly four margins, range of cancels and some pairs, an attractive group (27 stamps, 3 covers) plus Spain 1851 6c on cover and 3 France/

# 40113

Cat N°

Offer

Offer

Estimate (€)







40115ex2

40115ex1



Offer

150

### Hannover



### 40117 \* ⊙ △ (\*)

1850-60, Attractive specialised collection neatly ordered on 13 album/stockpages, showing a wide range of shades and cancellations, comprising 10 1850 1Sgr, 37 1851 1Sgr, 25 examples from the 1851-55 issue, 4 1855 1/10 Thaler, 34 examples from the 1856/57 issue, 7 1859 3pf carmine in in range of shades, 1859 King George V issue comprising 42 1Gr, 6 2Gr plus a block of four, and 9 3Gr, three 1860 1/2Gr, three 1861 10Gr of which two are used and 12 3Gr, three 1863 3Pfg, three 1864 3Pfg and three 1/2Gr, 12 1Gr, 5 2Gr, and 9 3Gr, gen. fine to very fine, see also full scans of the collection on the web (Est. € 1'500/2'400)

### Hamburg





40120



40118

#### 40118

1864 1 1/4s light violet brown, used with good to