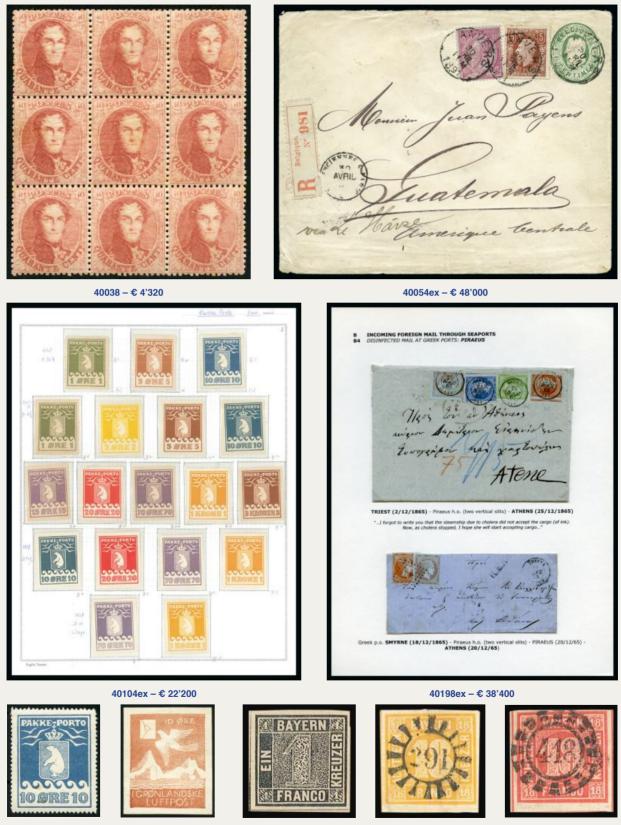

#### Albania

| 40000   | (*) / www                                                                                                                                                                                                                                                                                                                 | 150   |
|---------|---------------------------------------------------------------------------------------------------------------------------------------------------------------------------------------------------------------------------------------------------------------------------------------------------------------------------|-------|
|         | 1914 Unissued 50Cts imperforate in complete sheet of 50 for the Independence of Albania, prepared for the 3rd Albanese Congress at Modiano printers in Trieste but because of wrong eagle drawing never issued, in sheet quite scarce                                                                                     |       |
| 40001   | ** 🖽 / 16 2271F                                                                                                                                                                                                                                                                                                           | 300   |
|         | 1985 BASKETBALL 80Q in marginal MNH block of 4 with MISSING BLACK PRINT, dramatic error (missing country inscriptions and value tablet), scarce                                                                                                                                                                           |       |
| 40002   | <b>**</b> / www 2352-2353                                                                                                                                                                                                                                                                                                 | 200   |
|         | 1987 Anniversary of Albanian Postal Administration 90Q and 1.20L, each in 5 complete sheets of 40 (totalling 200 sets), MNH, very fine, Mi 2352-2353, € 3400                                                                                                                                                              |       |
| 40003   | <b>**</b> / www 2493-96                                                                                                                                                                                                                                                                                                   | 180   |
|         | 1992 Albanian Membership to OSCE and CEPT, each in se-tenant sheetlets, each 200 sheetlets, Mi nos.2493-94, 2495-96, $\in$ 5600                                                                                                                                                                                           |       |
| Andorra |                                                                                                                                                                                                                                                                                                                           |       |
| 40004   | ∞ / 16                                                                                                                                                                                                                                                                                                                    | 1'000 |
|         | 1847 Lettter dated "S. Julia d'Andorre" with red URGEL 23 EN° 1847 CATALUNA cds to Puigcerda, red cds Puigcerda on reverse, very rare, signed Baudot                                                                                                                                                                      |       |
| 40005   | ** * / www                                                                                                                                                                                                                                                                                                                | Offer |
|         | 1895-2003, Comprehensive mint collection in an album neatly written up, 1928 with a fine range incl. different perforations, 1929-42 imperforate varieties, 1948-2003 complete, good "back-of-the-book" incl. 1895 Arms, Airmails, Hotel Tax, etc., unmounted from 1948 onwards, a fine lot (STC €6'980) (Est. € 600/800) |       |
|         |                                                                                                                                                                                                                                                                                                                           |       |

All World & Collections / June 29-30, 2017 15

Do. Leopardo 1 Jone del 1. Jule Contrava

40008

BELL.UNO BELL UNC 4 . NOV! VOV pettabile Illa a Comunale gi duris

40004

40010

40023

40025

40026

ł.

| S. OH.<br>S. OH.<br>S. OH.<br>S. GEN.                                                                                                                                                                                                                                                                                                                                                                                                                                                                                                                                                                                                                                                                                                                                                                                                                                                                                                                                                                                                                                                                                                                                                                                                                                                                                                                                                                                                                                                                                                                                                                                                                                                                                                                                                                                                                                                                                                                                                                                                                                                          |      |
|------------------------------------------------------------------------------------------------------------------------------------------------------------------------------------------------------------------------------------------------------------------------------------------------------------------------------------------------------------------------------------------------------------------------------------------------------------------------------------------------------------------------------------------------------------------------------------------------------------------------------------------------------------------------------------------------------------------------------------------------------------------------------------------------------------------------------------------------------------------------------------------------------------------------------------------------------------------------------------------------------------------------------------------------------------------------------------------------------------------------------------------------------------------------------------------------------------------------------------------------------------------------------------------------------------------------------------------------------------------------------------------------------------------------------------------------------------------------------------------------------------------------------------------------------------------------------------------------------------------------------------------------------------------------------------------------------------------------------------------------------------------------------------------------------------------------------------------------------------------------------------------------------------------------------------------------------------------------------------------------------------------------------------------------------------------------------------------------|------|
| Image: State of the state | 5'00 |
| with Fiscal 15c green and black, both neatly tied by superb 2-line strikes PADOVA/8.GEN ds, arrival bs in red, a stunning showpiece and a very rare combination usage, (Sassone €52'500), cert. Alberto Diena (1956)                                                                                                                                                                                                                                                                                                                                                                                                                                                                                                                                                                                                                                                                                                                                                                                                                                                                                                                                                                                                                                                                                                                                                                                                                                                                                                                                                                                                                                                                                                                                                                                                                                                                                                                                                                                                                                                                           |      |
| In Mark Mark Mark Mark Mark Mark Mark Mark                                                                                                                                                                                                                                                                                                                                                                                                                                                                                                                                                                                                                                                                                                                                                                                                                                                                                                                                                                                                                                                                                                                                                                                                                                                                                                                                                                                                                                                                                                                                                                                                                                                                                                                                                                                                                                                                                                                                                                                                                                                     | 4    |
| x / www                                                                                                                                                                                                                                                                                                                                                                                                                                                                                                                                                                                                                                                                                                                                                                                                                                                                                                                                                                                                                                                                                                                                                                                                                                                                                                                                                                                                                                                                                                                                                                                                                                                                                                                                                                                                                                                                                                                                                                                                                                                                                        | Off  |
| 1850-68, Lot of 350 covers showing a wide range of cancellations, many well struck on large margins stamps, largely 1850 issue but later issues also well represented (Est. € 500/800)                                                                                                                                                                                                                                                                                                                                                                                                                                                                                                                                                                                                                                                                                                                                                                                                                                                                                                                                                                                                                                                                                                                                                                                                                                                                                                                                                                                                                                                                                                                                                                                                                                                                                                                                                                                                                                                                                                         |      |
| ⊠ / 16                                                                                                                                                                                                                                                                                                                                                                                                                                                                                                                                                                                                                                                                                                                                                                                                                                                                                                                                                                                                                                                                                                                                                                                                                                                                                                                                                                                                                                                                                                                                                                                                                                                                                                                                                                                                                                                                                                                                                                                                                                                                                         | Of   |
| 1850-68, Lot of mostly first issue covers incl. multiples up to strips of three, later issues with the 1858 2s and 3s in various frankings, also range of cancels, 36 items, most interesting (Est. € 800/1'200)                                                                                                                                                                                                                                                                                                                                                                                                                                                                                                                                                                                                                                                                                                                                                                                                                                                                                                                                                                                                                                                                                                                                                                                                                                                                                                                                                                                                                                                                                                                                                                                                                                                                                                                                                                                                                                                                               |      |
| ** * ③ / www                                                                                                                                                                                                                                                                                                                                                                                                                                                                                                                                                                                                                                                                                                                                                                                                                                                                                                                                                                                                                                                                                                                                                                                                                                                                                                                                                                                                                                                                                                                                                                                                                                                                                                                                                                                                                                                                                                                                                                                                                                                                                   | Of   |
| 1850-65, Small collection of classics on page, noted mint 1850 10C black and unused 1850 45C blue, mixed to fine (Est. € 500/800)                                                                                                                                                                                                                                                                                                                                                                                                                                                                                                                                                                                                                                                                                                                                                                                                                                                                                                                                                                                                                                                                                                                                                                                                                                                                                                                                                                                                                                                                                                                                                                                                                                                                                                                                                                                                                                                                                                                                                              |      |
|                                                                                                                                                                                                                                                                                                                                                                                                                                                                                                                                                                                                                                                                                                                                                                                                                                                                                                                                                                                                                                                                                                                                                                                                                                                                                                                                                                                                                                                                                                                                                                                                                                                                                                                                                                                                                                                                                                                                                                                                                                                                                                |      |