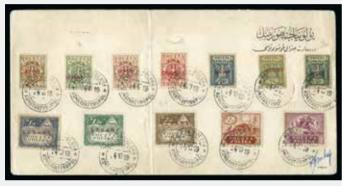

oup on the 1912-20 Ceres issue in two stockbooks (Est. € 700/1'000) | Offer |
| 40570    | ** * • • / www 1853-1975, Large duplication in 2 well filled A4 size self-made dealer approval books, noted about 14 pages with classic issues only, also extensive Colonies & officials, tax stamps, etc., mostly all before 1960, from an Eastern dealer's stock (Est. € 200/400)                                                               | Offer |



#### 40571 \*\* \* • 💌 (\*)

1853-1987, Collection in 2 albums, mint & used, from earlies incl. 1862-64 Don Luis 100r pair on piece with VERVIERS / COELN TPO (faulty), 1866-67 Curved Label to 120r, 1870-76 perf. 240r, 1882 500r, 1894 Henry the Navigator set, later with min.sheets, blocks, etc., fair to fine (STC €9'000) (Est. € 500/700)

Offer





40560



40565



40566







40577ex

QUILINANE 1865 M.m. Jm HOL & Michel POR AVIÃO PAR AVION 1163 Jul dito Francy a tabalanto in Withelen Frang her P.O. Box, 1508 camberaux. Alexandria 12.7570

40589ex



| 40572 | ** * • (*) / www                                                                                                                                                                                                                                                                                                                                               | Offer |
|-------|---------------------------------------------------------------------------------------------------------------------------------------------------------------------------------------------------------------------------