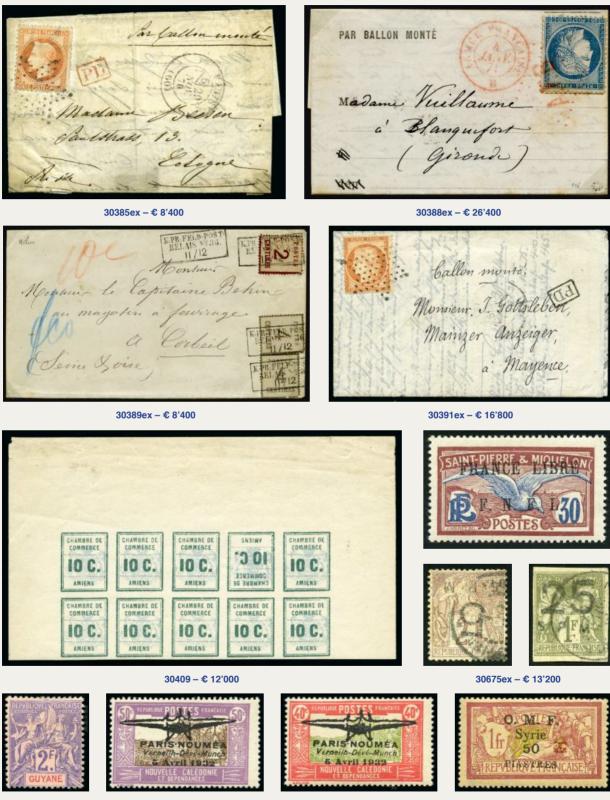

| 4'600          |
| 30502          | 100            |
| 30503          | 340            |
|                |                |

Prices in Euros (€)

Listed prices do not include buyer's premium. Prices under depicted items include 20% buyer's premium





30204 – € 5'040

30241 – € 10'800

Lots not included in this list are unsold or were withdrawn This list includes after-auction sales as of July 5, 2017 at 10:00 CET  $\,$ 

June 26-30, 2017

Prices Realised (€)



30230 – € 4'800



30290 - € 21'600



30309 - € 12'000



30362 - € 12'000



30361 - € 24'000

mont

elil

- 12 Paris

Castelhan la la

.01.

Hizan



30364 - € 9'000



leanne

30384ex - € 12'000

Prices in Euros (€) Listed prices do not include buyer's premium. Prices under depicted items include 20% buyer's premium





30553ex - € 19'800

Lots not included in this list are unsold or were withdrawn This list includes after-auction sales as of July 5, 2017 at 10:00 CET

June 26-30, 2017

# Prices Realised (€)

| Lot No.        | Hammer Price   | Lot No.           | Hammer Price |
|----------------|----------------|-------------------|--------------|
| 30504          | 1'400          | 30586             | 600          |
| 30505          | 600            | 30587             | 4'000        |
| 30506          | 440            | 30588             | 550          |
| 30507          | 440            | 30589             | 1'100        |
| 30508          | 575            | 30590             | 400          |
| 30509          | 420            | 30591             | 420          |
| 30512          | 250            | 3