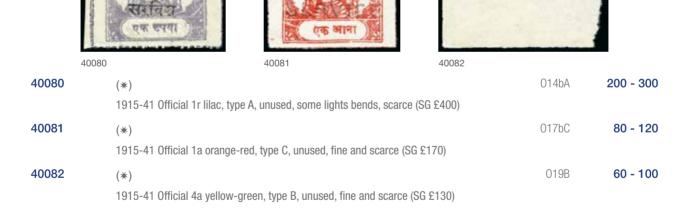

40072

1914-41 5r vermilion and yellow-green, unused, fine and scarce (SG £250)

RUNDI

SERVICE

Lot N°

40077

40078

40079