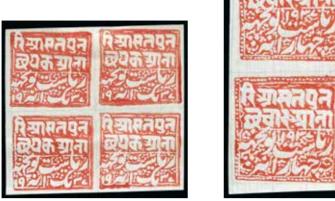

#### 1877 1a brown, unused block of 28 (4 x 7), fine and a scarce multiple

40005

#### \*\* \* ⊞

1877 1a pale reddish brown, unused block of 27 (3 x 9, and excluding three stamps cut off at top), showing the matrix of six cliches down the sheet, fine and a scarce multiple

40006

280 - 360