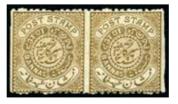

#### 200 - 240

1b

1877 1/4a ultramarine, strip of 6, 3 and single on registered cover, tied by small seal cancels, fine and scarce