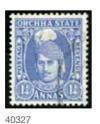

|           |
| 40324          | $\odot$                                                                                                                | 33       | 80 - 120  |
|                | 1939-42 3/4a bright blue, used, fine and scarce (SG £170)                                                              |          |           |

### You may bid LIVE by Internet at www.davidfeldman.com







 $\mathbf{K}$ 

 $\mathbf{X}$ 

Lot N°

#### 200 - 240

1939-42 1a scarlet, block of four and single tied on cover, crease affecting one stamp, fine, cert. BPA (2007)

सेवार्ष HITTITY FTG र्भा मात्र म कि जामल सारव nu

#### 40326

120 - 150

34, 40

1939-42 1a scarlet and 4a slate, tied on cover (re-used envelope with address panel added), reverse with Jatara and Tikamgarh cds, fine







40329

| 40327 | $\odot$                                                  | 35 | 80 - 120 |
|-------|----------------------------------------------------------|----|----------|
|       | 1939-42 1 1/4a blue, used, fine and scarce (SG £170)     |    |          |
| 40328 | $\odot$                                                  | 36 | 90 - 130 |
|       | 1939-42 1 1/2a mauve, used, fine and scarce (SG £190)    |    |          |
| 40329 | $\odot$                                                  | 39 | 90 - 120 |
|       | 1939-42 3a slate-violet, used, fine and scarce (SG £180) |    |          |

Lot N°







120 - 150

200 - 300

500 - 700

700 - 1'000

41

42

43

1939-42 4a slate tied on reverse of 1945 registered cover by Pirthipure cds, front side with registered hs, fine

Image