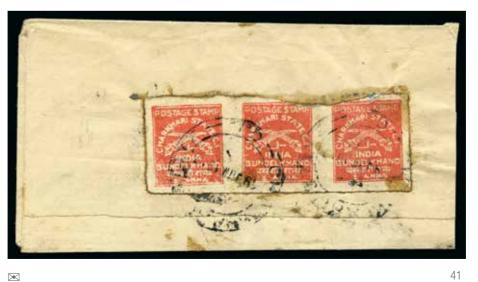

### 40144

200 - 300

1930-45 2a greenish grey and 1/2a red-brown, two singles used on reverse of native cover, scarce

You can view our catalogues and bid during the auction via our website, **www.davidfeldman.com** 