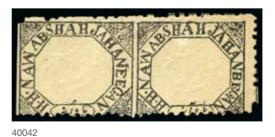

#### 40042

1889 1/4a black, unused, imperf. between pair, small thin on right stamp, topl left corner perf. folded over, fine and scarce (SG £425)

23

|       |                             | A READ AND A |                                |     |           |
|-------|-----------------------------|-----------------------------------------------------------------------------------------------------------------|--------------------------------|-----|-----------|
| 40043 | 40044                       | 40045                                                                                                           | 40046                          |     |           |
| 40043 | ۲                           |                                                                                                                 |                                | 45a | 60 - 80   |
|       | 1895 1/4a black, used, show | ving "NAW B" variety, thin at right,                                                                            | scarce (SG £170)               |     |           |
| 40044 | (*)                         |                                                                                                                 |                                | 58c | 140 - 180 |
|       |                             | ed, imperf. between vertical pair, fi                                                                           | ne & scarce (SG £375)          |     |           |
| 40045 | (*)                         |                                                                                                                 |                                | 68b | 70 - 100  |
|       |                             | d, showing "JABAN" variety, trimme                                                                              | d perfs at left, scarce (SG £1 | 40) |           |
| 40046 | (*)                         |                                                                                                                 |                                | 99  | 300 - 400 |
|       |                             | ed horizontal pair, pinhole on right st                                                                         | amp, scarce (SG £550)          |     |           |
|       |                             |                                                                                                                 |                                |     |           |