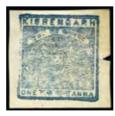

| 40101 | (*)<br>1895 1/2a grey, imperf. on laid                       | paper, unused, vert. plate scratch  | , fine and rare (SG £900)              | 2   | 400 - 600 |
|-------|--------------------------------------------------------------|-------------------------------------|----------------------------------------|-----|-----------|
|       |                                                              |                                     | CLOP                                   |     |           |
|       | 40102                                                        | 40103                               | 40104                                  |     |           |
| 40102 | (*)                                                          |                                     |                                        | 3   | 100 - 150 |
|       | 1895 1a vermilion, imperf. on la<br>thin, scarce (SG £400)   | id paper, unused, couple of small t | tears at sides, crease at foot and sli | ght |           |
| 40103 | *                                                            |                                     |                                        | 4a  | 100 - 140 |
|       | 1895 2a orange-yellow, imperf.<br>indentation by H (SG £250) | on laid paper, mint (heavy hinge)   | , with Monogram in rose, tiny surfa    | ace |           |
| 40104 | *                                                            |                                     |                                        | 4b  | 50 - 70   |
|       | 1895 2a orange-yellow, imperf.<br>(SG £100)                  | on laid paper, with Monogram in     | lake, mint (heavy hinge), tiny pinh    | ole |           |