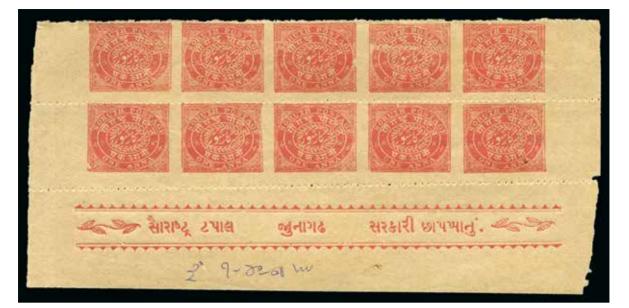

|                                 | 15a       | 500 - 600 |
|       | 1868-75 /a black on white unused     | showing 'final character in he      | ottom line omitted' variety lin | iht horiz |           |

1868-75 4a black on white, unused, showing 'final character in bottom line omitted' variety, light horiz. crease, a rare error (SG  $\pounds1'100)$ 



40381

50 - 70

40ca

1914 New plates 3p green on laid paper, unused rejoined top marginal strip of 5 with inscription (pair and strip of three), horiz. crease at foot, attractive





⊞ (\*)

(\*)

1914 3p green, unused imperf top margin block of 6 with marginal inscription, fine

Please ensure your bids arrive on time! In the case of equal bids, the first bid received will take precedence .<u>~</u> {(DF

80 - 120

41a





#### 田 (\*)

#### 41ba 1'500 - 2'000

1914 1a red, on toned paper, imperf vertically in unused bottom sheet marginal block of 10 with margin ornaments, a very fine and rare multiple (SG £3'000+)



200 - 300

1923 1a green, plate proof marginal block of 24, gum creasing and interleaving stuck to reverse, scarce





#### (\*) P

(\*) P

1923 1a red, plate proof on toned paper, bottom margin single, tiny tear at left and heavy crease causing some splitting of the paper on the reverse, scarce

#### 40386

70 - 100

75 - 100

42

42

1923 1a black coated paper imperf plate proof, heavy vert. crease, scarce

40385



#### 40387

#### ⊞ (\*)

60 - 80

1923 1a red, unused, complete sheet of 16 (8 x 2) with full top and bottom ornaments, a couple of hinge thins/stains in the margins at top righ