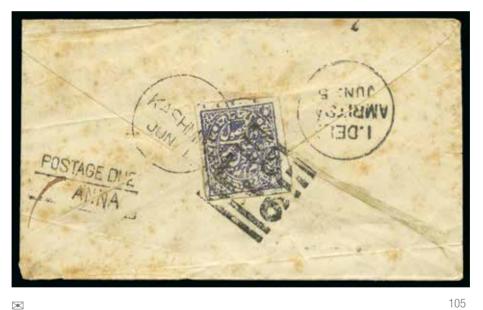

16a 120 - 180

1909-19 1p turquoise-blue, mint hr, imperf. between pair, fine and scarce (SG £250)