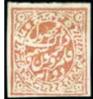

1868-75 4a black on white, unused, showing 'final character in bottom line omitted' variety, light horiz. crease, a rare error (SG  $\pounds1'100)$ 

40381

50 - 70

40ca

1914 New plates 3p green on laid paper, unused rejoined top marginal strip of 5 with inscription (pair and strip of three), horiz. crease at foot, attractive

⊞ (\*)

(\*)

1914 3p green, unused imperf top margin block of 6 with marginal inscription, fine

Please ensure your bids arrive on time! In the case of equal bids, the first bid received will take precedence .<u>~</u> {(DF