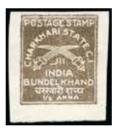

### 40144

200 - 300

1930-45 2a greenish grey and 1/2a red-brown, two singles used on reverse of native cover, scarce

You can view our catalogues and bid during the auction via our website, **www.davidfeldman.com** 