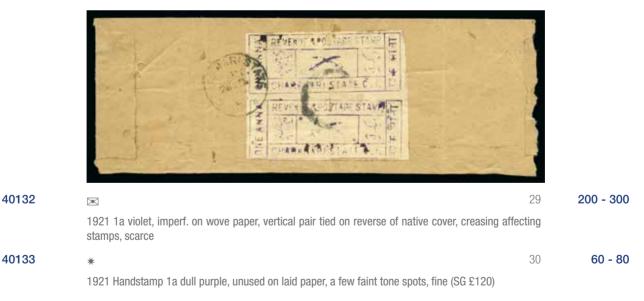

#### 40180

\*

150 - 200

1a

1869 1a olive-green mint imperf. between horizontal pair, fine and scarce (SG £350)

| 10101 | 40181                                               | 40182                    | 0 |          |
|-------|-----------------------------------------------------|--------------------------|---|----------|
| 40181 | *                                                   |                          | 3 | 80 - 120 |
|       | 1870 2a sage-green mint pair,small discoloured pate | h, fine (SG £170)        |   |          |
| 40182 | *                                                   |                          | 3 | 60 - 80  |
|       | 1870 Locally engraved 2a sage-green mint pair, disc | oloured at top (SG £170) |   |          |