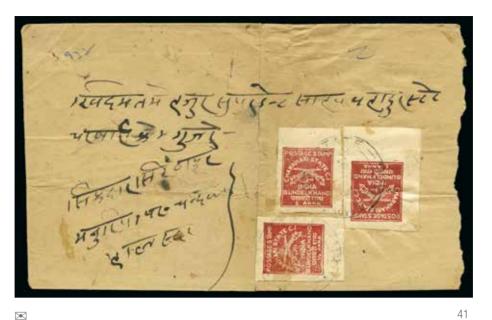

### 40144

200 - 300

1930-45 2a greenish grey and 1/2a red-brown, two singles used on reverse of native cover, scarce

You can view our catalogues and bid during the auction via our website, **www.davidfeldman.com** 