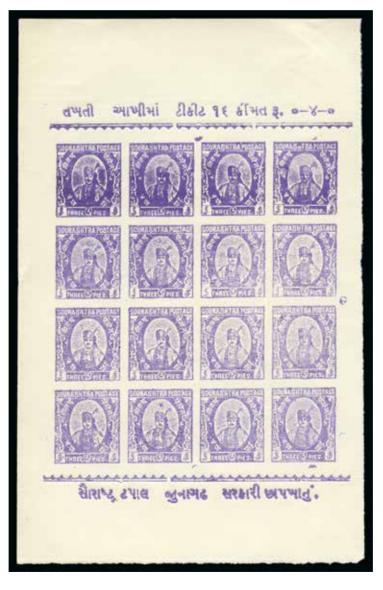

#### Alwar

40000

100 - 120

1869 Mahara m/s letter on gold leaf speckled personal stationery, unusual and scarce