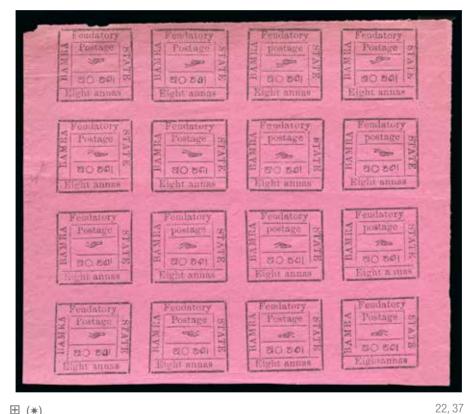

#### 田 (\*)

(\*)

8c 100 - 150

1890-93 1/4a black on rose-lilac, re-constructed sheetlet of 20 showing upper marginal block of 8 plus lower marginal block of 11 plus one stamp hinged in place, showing all known plate varieties incl. "Eeudatory", "Quatrer" and inverted "e" in Postage, a fine and scarce showpiece

#### 40019

60 - 75

1890-93 1/ 4a on rose-lilac, unused, four singles, one normal and three with the listed "Eudatory", "Quatrer" and inverted "e" in postage varieties, fine and a scarce trio (SG £98)

Geneva, December 5, 2018 1