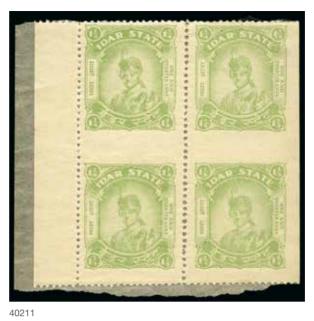

| 120 - 150 |
|       | 1932-43 Coloured panels 1/2a emerald in block of four and vert. pair on reverse of a re-used commercial envelope with new address panel pasted on, registered label, fine |           |





120 - 150

1932-43 Coloured panels 1/2a yellow-green, irregular strip of three and three singles on registered cover with reg. label '61' alongside, one stamp with spike hole, fine



40208

180 - 240

£

4

1944 Coloured panels 1a violet, single tied by violet railroad cancel on reverse of cover, fine and scarce



The currency for this auction is the British pound La monnaie utilisée pour cette vente est la livre sterling Die Währung für diese Versteigerung ist britische Pfund

52 Indian Princely States

 $\mathbf{X}$ 







Lot N°

40212

60 - 80

5a



1944 2a blue, mint imperforate between vertical pair, fine (SG £130)



| 40210  | * F2