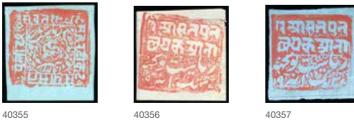

8,a,b,c

19

|       | Portage<br>Quarter vinna                    | Postage<br>Postage<br>QQQQQII<br>Quarter anna                      | 40022                             | Feudatory<br>Postage<br>49 24<br>One annas         |           |
|-------|---------------------------------------------|--------------------------------------------------------------------|-----------------------------------|----------------------------------------------------|-----------|
| 40020 | ⊙ (*)                                       |                                                                    |                                   | 10a                                                | 100 - 125 |
|       |                                             | ddish purple, unused and used<br>5)                                | d, both showing first "a" in an   | na inverted, fine and a                            |           |
| 40021 | • (*)                                       |                                                                    |                                   | 10b                                                | 120 - 160 |
|       | 1890-93 1/4a on rec<br>and a scarce pair (S | ddish purple, unused and used,<br>G £210)                          | both showing "AMRA" inverte       | d, minor wrinkling, fine                           |           |
| 40022 | ۲                                           |                                                                    |                                   | 10b                                                | 40 - 50   |
|       | 1890-93 1/4a black<br>(SG £110)             | k on reddish purple, used, cou                                     | ple of pinholes, small thin ar    | d some discolouration                              |           |
| 40023 | (*)                                         |                                                                    |                                   | 14a                                                | 200 - 260 |
|       | 1890-93 1a on oran<br>(SG £350)             | ge-yellow, unused, showing "a                                      | annas" for "anna", three tiny p   | peripheral tears, scarce                           |           |
| 40024 | • (*)                                       |                                                                    |                                   | 15,15a                                             | 120 - 150 |
|       |                                             | n rose-lilac, re-constructed sh<br>'Eeudatory'', a fine and scarce |                                   | ostly unused, showing                              |           |
|       | Feudatory<br>Postage<br>QQ3411<br>Two annas | Postage<br>ATE<br>QQ241                                            |                                   | Ecudatory<br>Postage<br>RATE<br>ROUTE<br>Two annes |           |
| 40025 | (*)                                         |                                                                    |                                   | 15,15c                                             | 180 - 220 |
|       | 1890-93 2a on rose<br>(SG £300)             | e-lilac, unused horizontal pair,                                   | one showing "Eeudatoty" var       | iety, slight thin, scarce                          |           |
| 40026 | (*)                                         |                                                                    |                                   | 15a, 15                                            | 150 - 200 |
|       |                                             | n rose-lilac, unused pair one sh<br>and scarce (SG £324)           | nowing 'Eeudatory' instead of     | Feudatory' variety, tiny                           |           |
|       |                                             | BAMRA                                                              | datory<br>stage<br>STATE<br>annas |                                                    |           |
| 40027 | (*)                                         |                                                                    |                                   | 18                                                 | 600 - 800 |

1890-93 4a on rose-lilac, unused, minor wrinkling, fine and scarce (SG £1'100)

|       |                   | 40028                       | 40029                                   |                         |           |
|-------|-------------------|-----------------------------|-----------------------------------------|-------------------------|-----------|
| 40028 | (*)               |                             |                                         | 21a                     | 240 - 320 |
|       | 1890-93 8a on ros | e-lilac, unused, showing "F | oudatory" and "Postagc" varieties, fine | and scarce (SG £450)    |           |
| 40029 | (*)               |                             |                                         | 21b                     | 200 - 300 |
|       | 1890-93 8a black  | on rose-lilac, unused sho   | wing 'BAMBA' instead of 'BAMRA' vari    | ety, small thin, scarce |           |

19 (SG £450)

40030

#### ⊞ (\*)

140 - 180

1890-93 8a black on bright rose, unused block of 16 (4 x 4), with lower right stamp showing no space between "Eight" and "annas", couple of light horizontal creases, fine and scarce multiple