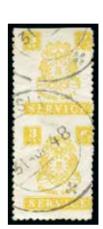

|       | 1935-36 3p on 1/4a yellow-green, mint nh, showing red surcharge inverted, very fine                                | (SG £150)         |           |
|-------|--------------------------------------------------------------------------------------------------------------------|-------------------|-----------|
| 40048 | *                                                                                                                  | 0326a             | 70 - 100  |
|       | 1935-36 1a on 1/4a yellow-green, mint hr, showing 'first N in ANNA' inverted, pulle perf., fine (SG $\pounds$ 160) | d top left corner |           |
| 40049 | $\odot$                                                                                                            | 0335a             | 120 - 160 |
|       | 1936-38 1a red, used, imperf between horizontal pair, fine and scarce (SG $\pounds 250$ )                          |                   |           |
|       | SERVICE STATES                                                                                                     |                   |           |

1936-49 2a brown and blue, mint nh, ovpt inverted, fine and scarce (SG £300)

0337b **150 - 200** 

70 - 100

\*\*

1944-47 4a chocolate, used, lower marginal imperf. vertical pair, thin (SG £160)