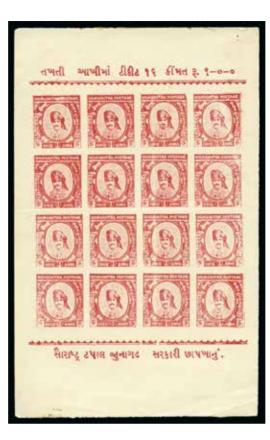

#### Alwar

40000

100 - 120

1869 Mahara m/s letter on gold leaf speckled personal stationery, unusual and scarce