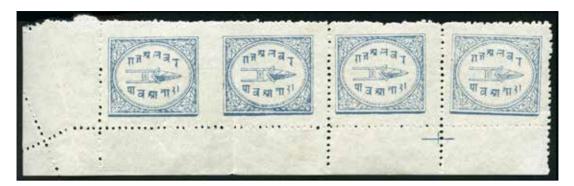

#### 40060

40 - 50

21

1914-41 2 1/2a chrome-yellow, unused sheetlet of four with full margins, from setting 14 cliché CA/DB, some separation (which has lead to a small tear on the top left of the lower right stamp) strengthened by hinge, scarce (SG £88+)