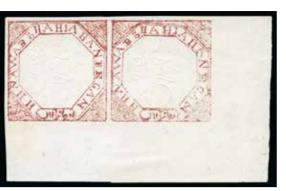

#### 40038

60 - 80

1872 1/2a red, unused horizontal marginal lower right corner pair, first showing "BEGAN" and second showing "EGAM" varieties, scarce (SG £155)