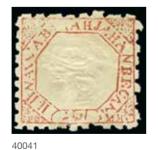

40040

**⊞** (**\***)

200 - 300

9, 9c

1878-79 1/2a brown, unused block of four, one showing "EEGAM" variety, thin in margin at top, horizontal crease, minor foxing, scarce (SG £419+)

40041 (\*)

(\*)

1886 1/2a pale red, unused, small wrinkle at right, fine and scarce (SG £950)