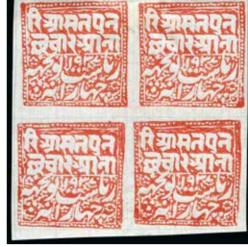

#### 1877 1a brown, unused block of 28 (4 x 7), fine and a scarce multiple

40005

#### \*\* \* ⊞

1877 1a pale reddish brown, unused block of 27 (3 x 9, and excluding three stamps cut off at top), showing the matrix of six cliches down the sheet, fine and a scarce multiple

40006

280 - 360