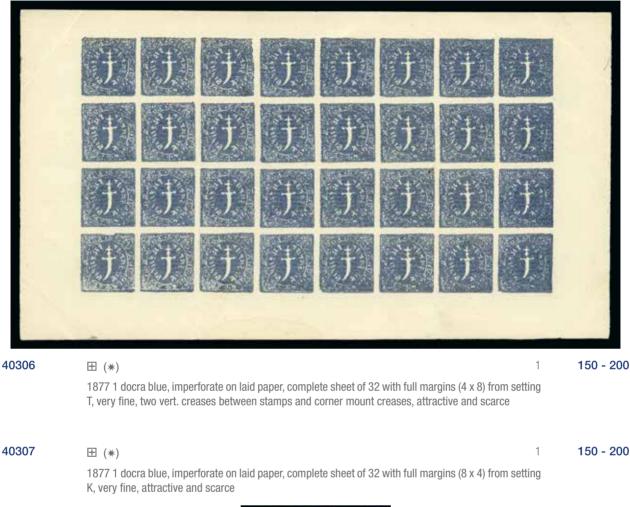

| 3                                                      |
|       | 1931 2a yellow-brown, unused, fine (SG £200)                           |                                                        |
|       |                                                                        |                                                        |

40303



75 - 100

8

70 - 90

80 - 120

1932-33 3p carmine-rose, mint booklet pane of 8, number 1180 upper right corner, interleaving partially adhered to back (showing offset of number 1181), couple of faint toned patches, fine and scarce







\*\* ⊞

100 - 120





40305

\*\* ⊞

120 - 150

1932-33 1a ultramarine, mint nh booklet pane of 8, number 203 upper right corner, some perf. separation in the top margin, fine and scarce



### Nawanagar





#### 40308

(\*)

1a 1'000 - 1'500

1877 1 doc. blue, on laid paper, unused tête-bêche pair, fine and very rare, showpiece (SG £2'500)



(\*)

1877 1doc. slate-blue, on laid paper, unused, fine (SG £160)

70 - 100







700 - 800

1877 1doc slate-blue, perf. 12 1/2, on part native cover, fine and rare





|              | 40311                                           | 40312                    |
|--------------|-------------------------------------------------|--------------------------|
| $\triangle$  |                                                 |                          |
| 1877 1doc. d | leep mauve, on wove paper, used on fragment, fi | ine and scarce (SG £475) |

| 3 | 220 - 300 |
|---|-----------|
| 3 | 200 - 300 |

40312

40311

 $\triangle$ 

 $\mathbf{X}$ 

 $\bowtie