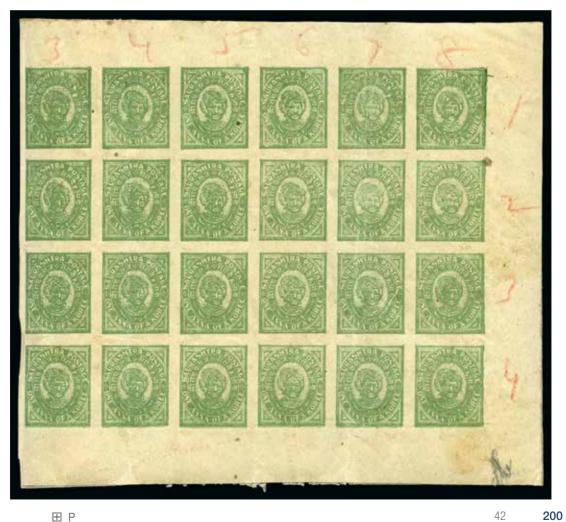

#### 1877 1a brown, unused block of 28 (4 x 7), fine and a scarce multiple

40005