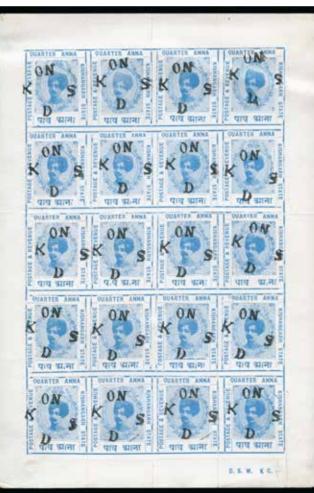

#### 田 (\*)

(\*)

8c 100 - 150

1890-93 1/4a black on rose-lilac, re-constructed sheetlet of 20 showing upper marginal block of 8 plus lower marginal block of 11 plus one stamp hinged in place, showing all known plate varieties incl. "Eeudatory", "Quatrer" and inverted "e" in Postage, a fine and scarce showpiece

#### 40019

60 - 75

1890-93 1/ 4a on rose-lilac, unused, four singles, one normal and three with the listed "Eudatory", "Quatrer" and inverted "e" in postage varieties, fine and a scarce trio (SG £98)

Geneva, December 5, 2018 1

8,a,b,c

19

|       | Portage<br>Quarter vinna                    | Postage<br>Postage<br>QQQQQII<br>Quarter anna                      | 40022                             | Feudatory<br>Postage<br>49 24<br>One annas         |           |
|-------|---------------------------------------------|--------------------------------------------------------------------|-----------------------------------|----------------------------------------------------|-----------|
| 40020 | ⊙ (*)                                       |                                                                    |                                   | 10a                                                | 100 - 125 |
|       |                                             | ddish purple, unused and used<br>5)                                | d, both showing first "a" in an   | na inverted, fine and a                            |           |
| 40021 | • (*)                                       |                                                                    |                                   | 10b                                                | 120 - 160 |
|       | 1890-93 1/4a on rec<br>and a scarce pair (S | ddish purple, unused and used,<br>G £210)                          | both showing "AMRA" inverte       | d, minor wrinkling, fine                           |           |
| 40022 | ۲                                           |                                                                    |                                   | 10b                                                | 40 - 50   |
|       | 1890-93 1/4a black<br>(SG £110)             | k on reddish purple, used, cou                                     | ple of pinholes, small thin ar    | d some discolouration                              |           |
| 40023 | (*)                                         |                                                                    |                                   | 14a                                                | 200 - 260 |
|       | 1890-93 1a on oran<br>(SG £350)             | ge-yellow, unused, showing "a                                      | annas" for "anna", three tiny p   | peripheral tears, scarce                           |           |
| 40024 | • (*)                                       |                                                                    |                                   | 15,15a                                             | 120 - 150 |
|       |                                             | n rose-lilac, re-constructed sh<br>'Eeudatory'', a fine and scarce |                                   | ostly unused, showing                              |           |
|       | Feudatory<br>Postage<br>QQ3411<br>Two annas | Postage<br>ATE<br>QQ241                                            |                                   | Ecudatory<br>Postage<br>RATE<br>ROUTE<br>Two annes |           |
| 40025 | (*)                                         |                                                                    |                                   | 15,15c                                             | 180 - 220 |
|       | 1890-93 2a on rose<br>(SG £300)             | e-lilac, unused horizontal pair,                                   | one showing "Eeudatoty" var       | iety, slight thin, scarce                          |           |
| 40026 | (*)                                         |                                                                    |                                   | 15a, 15                                            | 150 - 200 |
|       |                                             | n rose-lilac, unused pair one sh<br>and scarce (SG £324)           | nowing 'Eeudatory' instead of     | Feudatory' variety, tiny                           |           |
|       |                                             | BAMRA                                                              | datory<br>stage<br>STATE<br>annas |                                                    |           |
| 40027 | (*)                                         |                                                                    |                                   | 18                                                 | 600 - 800 |