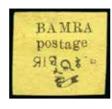

#### 40012

(\*)

(\*)

4'000 - 6'000

1b

Зa

1888 1/4a black on yellow, unused, showing "last native character inverted", and extremely rare, cert. RPSL (1976) (SG £8'500)

2a 1'200 - 2'000