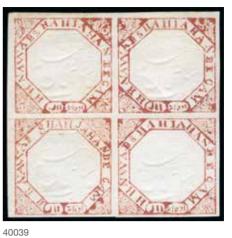

#### 40039

**⊞** (\*)

(\*)

300 - 400 4, 4a

2b, 2c

1872 1/2a red, unused block of four, one showing "NWAB" variety on lower right stamp, some minor foxing, lower left stamp with tiny thin, horizontal bend between stamps, scarce (SG £560+)