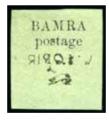

8,a,b,c

19

|       | Portage<br>Quarter vinna                    | Postage<br>Postage<br>QQQQQII<br>Quarter anna                      | 40022                             | Feudatory<br>Postage<br>49 24<br>One annas         |           |
|-------|---------------------------------------------|--------------------------------------------------------------------|-----------------------------------|----------------------------------------------------|-----------|
| 40020 | ⊙ (*)                                       |                                                                    |                                   | 10a                                                | 100 - 125 |
|       |                                             | ddish purple, unused and used<br>5)                                | d, both showing first "a" in an   | na inverted, fine and a                            |           |
| 40021 | • (*)                                       |                                                                    |                                   | 10b                                                | 120 - 160 |
|       | 1890-93 1/4a on rec<br>and a scarce pair (S | ddish purple, unused and used,<br>G £210)                          | both showing "AMRA" inverte       | d, minor wrinkling, fine                           |           |
| 40022 | ۲                                           |                                                                    |                                   | 10b                                                | 40 - 50   |
|       | 1890-93 1/4a black<br>(SG £110)             | k on reddish purple, used, cou                                     | ple of pinholes, small thin ar    | d some discolouration                              |           |
| 40023 | (*)                                         |                                                                    |                                   | 14a                                                | 200 - 260 |
|       | 1890-93 1a on oran<br>(SG £350)             | ge-yellow, unused, showing "a                                      | annas" for "anna", three tiny p   | peripheral tears, scarce                           |           |
| 40024 | • (*)                                       |                                                                    |                                   | 15,15a                                             | 120 - 150 |
|       |                                             | n rose-lilac, re-constructed sh<br>'Eeudatory'', a fine and scarce |                                   | ostly unused, showing                              |           |
|       | Feudatory<br>Postage<br>QQ3411<br>Two annas | Postage<br>ATE<br>QQ241                                            |                                   | Ecudatory<br>Postage<br>RATE<br>ROUTE<br>Two annes |           |
| 40025 | (*)                                         |                                                                    |                                   | 15,15c                                             | 180 - 220 |
|       | 1890-93 2a on rose<br>(SG £300)             | e-lilac, unused horizontal pair,                                   | one showing "Eeudatoty" var       | iety, slight thin, scarce                          |           |
| 40026 | (*)                                         |                                                                    |                                   | 15a, 15                                            | 150 - 200 |
|       |                                             | n rose-lilac, unused pair one sh<br>and scarce (SG £324)           | nowing 'Eeudatory' instead of     | Feudatory' variety, tiny                           |           |
|       |                                             | BAMRA                                                              | datory<br>stage<br>STATE<br>annas |                                                    |           |
| 40027 | (*)                                         |                                                                    |                                   | 18                                                 | 600 - 800 |