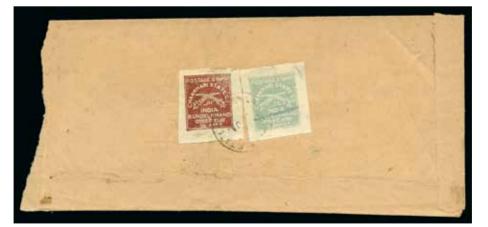

### 40144

200 - 300

1930-45 2a greenish grey and 1/2a red-brown, two singles used on reverse of native cover, scarce

You can view our catalogues and bid during the auction via our website, **www.davidfeldman.com** 