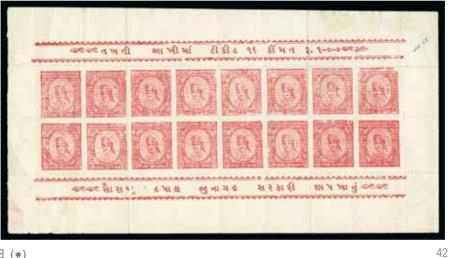

#### 田 (\*)

(\*)

8c 100 - 150

1890-93 1/4a black on rose-lilac, re-constructed sheetlet of 20 showing upper marginal block of 8 plus lower marginal block of 11 plus one stamp hinged in place, showing all known plate varieties incl. "Eeudatory", "Quatrer" and inverted "e" in Postage, a fine and scarce showpiece