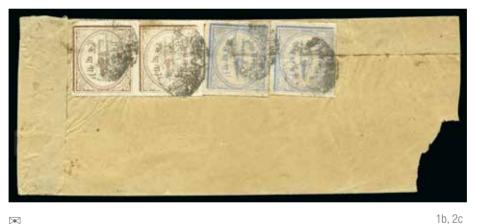

#### 40002

120 - 150

1877 1/4a ultramarine and 1a pale reddish brown, pairs of each value tied by large seals, on cover, fine and a scarce usage

#### 40003

150 - 200

1877 1/4a grey-blue and 1a chocolate, pairs of each value tied by boxed cancels, on cover, fine and a scarce usage

1c, 2b

|    | and a                                                                        |
|----|------------------------------------------------------------------------------|
|    |                                                                              |
|    |                                                                              |
|    | (pasa)                                                                       |
|    | Call Party                                                                   |
|    | (Parties)                                                                    |
|    |                                                                              |
|    | (HIT AT                                                                      |
|    | (Distant)                                                                    |
|    | (press)<br>(1)<br>(1)<br>(1)<br>(1)<br>(1)<br>(1)<br>(1)<br>(1)<br>(1)<br>(1 |
| λ. | 5.                                                                           |
|    | <br>                                                                         |