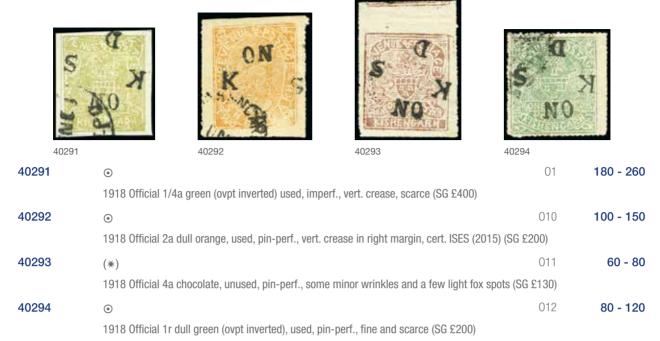

| 40101 | (*)<br>1895 1/2a grey, imperf. on laid                       | paper, unused, vert. plate scratch  | , fine and rare (SG £900)              | 2   | 400 - 600 |
|-------|--------------------------------------------------------------|-------------------------------------|----------------------------------------|-----|-----------|
|       |                                                              |                                     | CLOP                                   |     |           |
|       | 40102                                                        | 40103                               | 40104                                  |     |           |
| 40102 | (*)                                                          |                                     |                                        | 3   | 100 - 150 |
|       | 1895 1a vermilion, imperf. on la<br>thin, scarce (SG £400)   | id paper, unused, couple of small t | tears at sides, crease at foot and sli | ght |           |
| 40103 | *                                                            |                                     |                                        | 4a  | 100 - 140 |
|       | 1895 2a orange-yellow, imperf.<br>indentation by H (SG £250) | on laid paper, mint (heavy hinge)   | , with Monogram in rose, tiny surfa    | ace |           |
| 40104 | *                                                            |                                     |                                        | 4b  | 50 - 70   |
|       | 1895 2a orange-yellow, imperf.<br>(SG £100)                  | on laid paper, with Monogram in     | lake, mint (heavy hinge), tiny pinh    | ole |           |