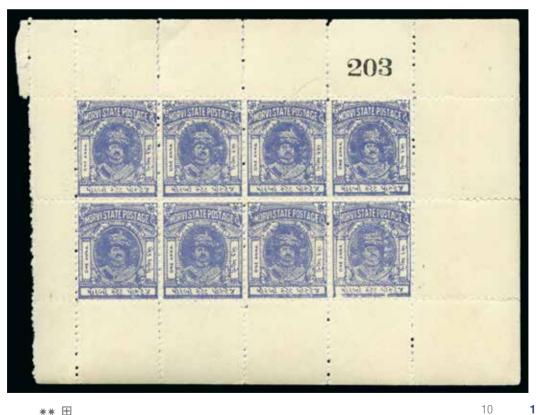

#### 40326

120 - 150

34, 40

1939-42 1a scarlet and 4a slate, tied on cover (re-used envelope with address panel added), reverse with Jatara and Tikamgarh cds, fine

40329

| 40327 | $\odot$                                                  | 35 | 80 - 120 |
|-------|----------------------------------------------------------|----|----------|
|       | 1939-42 1 1/4a blue, used, fine and scarce (SG £170)     |    |          |
| 40328 | $\odot$                                                  | 36 | 90 - 130 |
|       | 1939-42 1 1/2a mauve, used, fine and scarce (SG £190)    |    |          |
| 40329 | $\odot$                                                  | 39 | 90 - 120 |
|       | 1939-42 3a slate-violet, used, fine and scarce (SG £180) |    |          |