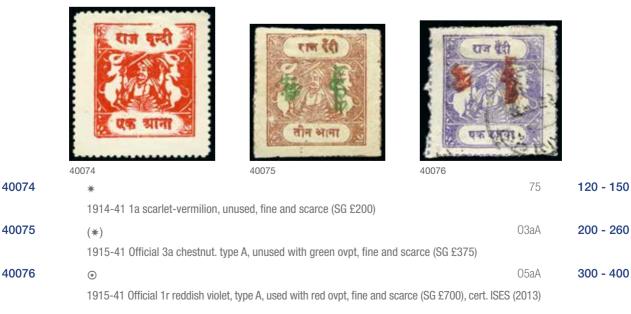

| 40072                     | 40073                                           |    |           |
|---------------------------|-------------------------------------------------|----|-----------|
| (*)                       |                                                 | 71 | 100 - 140 |
| 1914-41 4r yellow-green a | nd vermilion, unused, fine and scarce (SG £190) |    |           |
| (*)                       |                                                 | 72 | 150 - 200 |
| 1014 At Experimition and  | allow groop unused fine and searces (CC COEO)   |    |           |

40072

1914-41 5r vermilion and yellow-green, unused, fine and scarce (SG £250)

RUNDI

SERVICE

Lot N°

40077

40078

40079