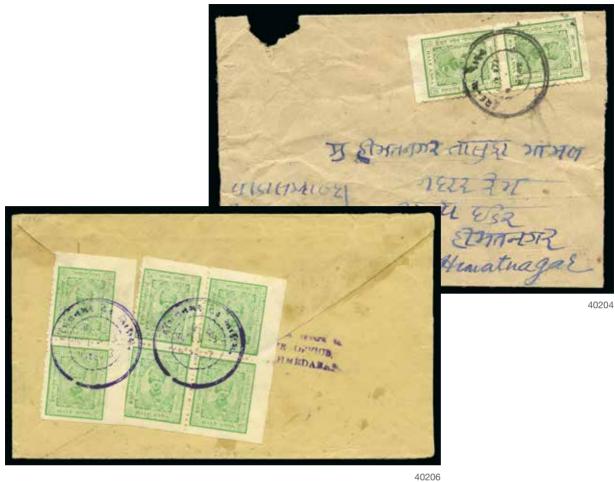

#### 40055

150 - 200

1894 1/2a slate-grey, used on a small native cover, two backstamps, fine and scarce, ex H.D.S. Haverbeck (SG £300)

Geneva, December 5, 2018 25

2

THE DOLLA

|       | A CONTRACTOR OF THE OWNER OWNER OF THE OWNER OWN |                              |                                  |       |           |
|-------|------------------------------------------------------------------------------------------------------------------------------------------------------------------------------------------------------------------------------------------------------------------------------------------------------------------------------------------------------------------------------------------------------------------------------------------------------------------------------------------------------------------------------------------------------------------------------------------------------------------------------------------------------------------------------------------------------------------------------------------------------------------------------------------------------------------------------------------------------------------------------------------------------------------------------------------------------------------------------------------------------------------------------------------------------------------------------------------------------------------------------------------------------------------------------------------------------------------------------------------------------------------------------------------------------------------------------------------------------------------------------------------------------------------------------------------------------------------------------------------------------------------------------------------------------------------------------------------------------------------------------------------------------------------------------------------------------------------------------------------------------------------------------------------------------------------------------------------------------------------------------------|------------------------------|----------------------------------|-------|-----------|
|       | 40056                                                                                                                                                                                                                                                                                                                                                                                                                                                                                                                                                                                                                                                                                                                                                                                                                                                                                                                                                                                                                                                                                                                                                                                                                                                                                                                                                                                                                                                                                                                                                                                                                                                                                                                                                                                                                                                                              | 40057                        | 40059                            |       |           |
| 40056 | (*)                                                                                                                                                                                                                                                                                                                                                                                                                                                                                                                                                                                                                                                                                                                                                                                                                                                                                                                                                                                                                                                                                                                                                                                                                                                                                                                                                                                                                                                                                                                                                                                                                                                                                                                                                                                                                                                                                |                              |                                  | 2a    | 200 - 300 |
|       | 1894 1/2a slate-grey, unused, show                                                                                                                                                                                                                                                                                                                                                                                                                                                                                                                                                                                                                                                                                                                                                                                                                                                                                                                                                                                                                                                                                                                                                                                                                                                                                                                                                                                                                                                                                                                                                                                                                                                                                                                                                                                                                                                 | ing "value at top, name belo | ow" variety, fine and scarce (SG | £450) |           |
| 40057 | (*)                                                                                                                                                                                                                                                                                                                                                                                                                                                                                                                                                                                                                                                                                                                                                                                                                                                                                                                                                                                                                                                                                                                                                                                                                                                                                                                                                                                                                                                                                                                                                                                                                                                                                                                                                                                                                                                                                |                              |                                  | 8     | 60 - 80   |
|       | 1897-98 4a green, unused, fine (SG                                                                                                                                                                                                                                                                                                                                                                                                                                                                                                                                                                                                                                                                                                                                                                                                                                                                                                                                                                                                                                                                                                                                                                                                                                                                                                                                                                                                                                                                                                                                                                                                                                                                                                                                                                                                                                                 | £120)                        |                                  |       |           |
|       |                                                                                                                                                                                                                                                                                                                                                                                                                                                                                                                                                                                                                                                                                                                                                                                                                                                                                                                                                                                                                                                                                                                                                                                                                                                                                                                                                                                                                                                                                                                                                                                                                                                                                                                                                                                                                                                                                    |                              | A CONTRACTOR                     |       |           |
| 40058 | (*)                                                                                                                                                                                                                                                                                                                                                                                                                                                                                                                                                                                                                                                                                                                                                                                                                                                                                                                                                                                                                                                                                                                                                                                                                                                                                                                                                                                                                                                                                                                                                                                                                                                                                                                                                                                                                                                                                |                              |                                  | 9     | 100 - 140 |
|       | 1897-98 8a Indian-red, unused left                                                                                                                                                                                                                                                                                                                                                                                                                                                                                                                                                                                                                                                                                                                                                                                                                                                                                                                                                                                                                                                                                                                                                                                                                                                                                                                                                                                                                                                                                                                                                                                                                                                                                                                                                                                                                                                 | margin, fine (SG £200)       |                                  |       |           |
| 40059 | (*)                                                                                                                                                                                                                                                                                                                                                                                                                                                                                                                                                                                                                                                                                                                                                                                                                                                                                                                                                                                                                                                                                                                                                                                                                                                                                                                                                                                                                                                                                                                                                                                                                                                                                                                                                                                                                                                                                |                              |                                  | 10    | 300 - 400 |
|       | 1897-98 1r yellow on blue, unused,                                                                                                                                                                                                                                                                                                                                                                                                                                                                                                                                                                                                                                                                                                                                                                                                                                                                                                                                                                                                                                                                                                                                                                                                                                                                                                                                                                                                                                                                                                                                                                                                                                                                                                                                                                                                                                                 | some creasing, scarce (SG    | £700)                            |       |           |