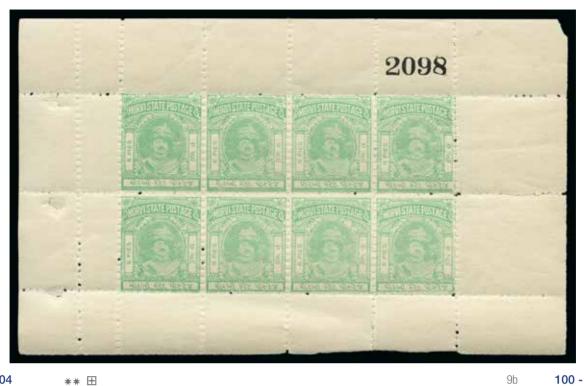

| 1931 1/2a blue, mint block of four with booklet interleaving partly ad | lhered to reverse, fine (SG £140)                      |
| 40302 | *                                                                      | 3                                                      |
|       | 1931 2a yellow-brown, unused, fine (SG £200)                           |                                                        |
|       |                                                                        |                                                        |

40303



75 - 100

8

70 - 90

80 - 120

1932-33 3p carmine-rose, mint booklet pane of 8, number 1180 upper right corner, interleaving partially adhered to back (showing offset of number 1181), couple of faint toned patches, fine and scarce







\*\* ⊞

100 - 120





40305

\*\* ⊞

120 - 150

1932-33 1a ultramarine, mint nh booklet pane of 8, number 203 upper right corner, some perf. separation in the top margin, fine and scarce



### Nawanagar





#### 40308

(\*)

1a 1'000 - 1'500

1877 1 doc. blue, on laid paper, unused tête-bêche pair, fine and very rare, showpiece (SG £2'500)



(\*)

1877 1doc. slate-blue, on laid paper, unused, fine (SG £160)

70 - 100







700 - 800

1877 1doc slate-blue, perf. 12 1/2, on part native cover, fine and rare





|              | 40311                                           | 40312                    |
|--------------|-------------------------------------------------|--------------------------|
| $\triangle$  |                                                 |