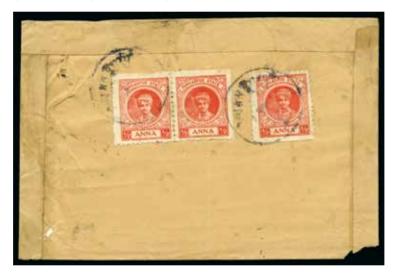

#### 200 - 240

1b

1877 1/4a ultramarine, strip of 6, 3 and single on registered cover, tied by small seal cancels, fine and scarce

#### 40002

120 - 150

1877 1/4a ultramarine and 1a pale reddish brown, pairs of each value tied by large seals, on cover, fine and a scarce usage