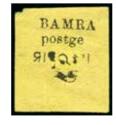

1890-93 4a on rose-lilac, unused, minor wrinkling, fine and scarce (SG £1'100)

|       |                   | 40028                       | 40029                                   |                         |           |
|-------|-------------------|-----------------------------|-----------------------------------------|-------------------------|-----------|
| 40028 | (*)               |                             |                                         | 21a                     | 240 - 320 |
|       | 1890-93 8a on ros | e-lilac, unused, showing "F | oudatory" and "Postagc" varieties, fine | and scarce (SG £450)    |           |
| 40029 | (*)               |                             |                                         | 21b                     | 200 - 300 |
|       | 1890-93 8a black  | on rose-lilac, unused sho   | wing 'BAMBA' instead of 'BAMRA' vari    | ety, small thin, scarce |           |