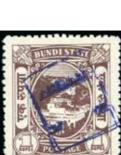

|         | Foundatory<br>Postage<br>20 1 st<br>One rupee         | Femintory<br>Postage<br>Revenue<br>Revenue<br>One rupee | Fendatory<br>Postage<br>20231<br>Eight annas |          |             |
|---------|-------------------------------------------------------|---------------------------------------------------------|----------------------------------------------|----------|-------------|
| 40033   | (*)                                                   | 40034                                                   | 40035                                        | 25a      | 200 - 300   |
| 10000   | (*)<br>1890-93 1r on bright rose, unused              | L showing small "r" in Rupee.                           | fine and scarce (SG £425)                    | Lou      | 200 000     |
| 40034   | (*)                                                   | , onothing official in hispool,                         |                                              | 25a      | 200 - 300   |
| 40004   | (*)<br>1890-93 1r on bright rose, unused              | t showing small "r" in Rupee                            | fine and scarce (SG £425)                    | 200      | 200 000     |
| 40035   |                                                       | , onowing official in hispoo,                           |                                              | 36       | 40 - 50     |
| 40000   | (*)<br>1890-93 8a on rose lilac, unused,              | light corner crease at too left                         | scarce (SG £100)                             | 00       | 40 - 30     |
| Barwani |                                                       | light correct crease at top loft,                       |                                              |          |             |
|         |                                                       |                                                         |                                              |          |             |
| 40036   | (*)                                                   |                                                         |                                              | 31       | 60 - 80     |
|         | 1928-32 4a Salmon issue, not the                      | orange issue, unused, fine (SG                          | G £110)                                      |          |             |
| Bhopal  |                                                       |                                                         |                                              |          |             |
|         |                                                       | AHIAH TAR                                               |                                              |          |             |
| 40037   | ۲                                                     |                                                         |                                              | 1b       | 700 - 1'000 |
|         | 1872 1/4a black, just cut into at top,<br>(SG £1'800) | showing "BEGAN" variety, used                           | with manuscript cancel, fine an              | d scarce |             |