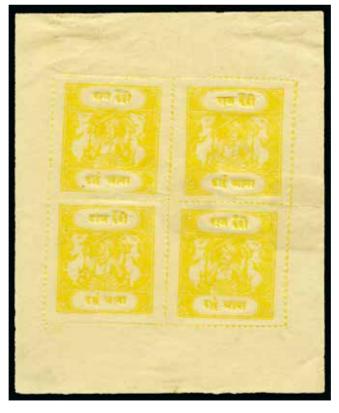

#### 40060

40 - 50

21

1914-41 2 1/2a chrome-yellow, unused sheetlet of four with full margins, from setting 14 cliché CA/DB, some separation (which has lead to a small tear on the top left of the lower right stamp) strengthened by hinge, scarce (SG £88+)