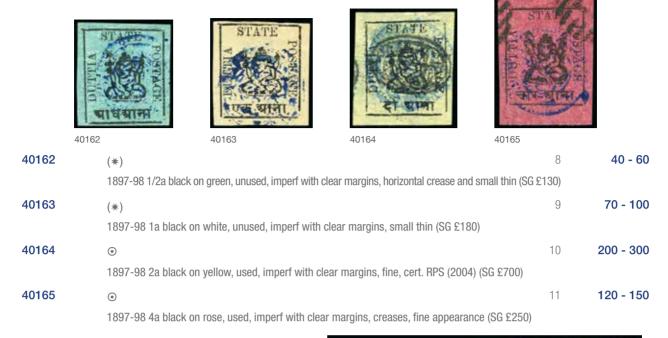

#### 40055

150 - 200

1894 1/2a slate-grey, used on a small native cover, two backstamps, fine and scarce, ex H.D.S. Haverbeck (SG £300)

Geneva, December 5, 2018 25

2

THE DOLLA

|       | A CONTRACTOR OF THE OWNER OWNER OF THE OWNER OWN |                              |                                  |       |           |
|-------|------------------------------------------------------------------------------------------------------------------------------------------------------------------------------------------------------------------------------------------------------------------------------------------------------------------------------------------------------------------------------------------------------------------------------------------------------------------------------------------------------------------------------------------------------------------------------------------------------------------------------------------------------------------------------------------------------------------------------------------------------------------------------------------------------------------------------------------------------------------------------------------------------------------------------------------------------------------------------------------------------------------------------------------------------------------------------------------------------------------------------------------------------------------------------------------------------------------------------------------------------------------------------------------------------------------------------------------------------------------------------------------------------------------------------------------------------------------------------------------------------------------------------------------------------------------------------------------------------------------------------------------------------------------------------------------------------------------------------------------------------------------------------------------------------------------------------------------------------------------------------------|------------------------------|----------------------------------|-------|-----------|
|       | 40056                                                                                                                                                                                                                                                                                                                                                                                                                                                                                                                                                                                                                                                                                                                                                                                                                                                                                                                                                                                                                                                                                                                                                                                                                                                                                                                                                                                                                                                                                                                                                                                                                                                                                                                                                                                                                                                                              | 40057                        | 40059                            |       |           |
| 40056 | (*)                                                                                                                                                                                                                                                                                                                                                                                                                                                                                                                                                                                                                                                                                                                                                                                                                                                                                                                                                                                                                                                                                                                                                                                                                                                                                                                                                                                                                                                                                                                                                                                                                                                                                                                                                                                                                                                                                |                              |                                  | 2a    | 200 - 300 |
|       | 1894 1/2a slate-grey, unused, show                                                                                                                                                                                                                                                                                                                                                                                                                                                                                                                                                                                                                                                                                                                                                                                                                                                                                                                                                                                                                                                                                                                                                                                                                                                                                                                                                                                                                                                                                                                                                                                                                                                                                                                                                                                                                                                 | ing "value at top, name belo | ow" variety, fine and scarce (SG | £450) |           |
| 40057 | (*)                                                                                                                                                                                                                                                                                                                                                                                                                                                                                                                                                                                                                                                                                                                                                                                                                                                                                                                                                                                                                                                                                                                                                                                                                                                                                                                                                                                                                                                                                                                                                                                                                                                                                                                                                                                                                                                                                |                              |                                  | 8     | 60 - 80   |
|       | 1897-98 4a green, unused, fine (SG                                                                                                                                                                                                                                                                                                                                                                                                                                                                                                                                                                                                                                                                                                                                                                                                                                                                                                                                                                                                                                                                                                                                                                                                                                                                                                                                                                                                                                                                                                                                                                                                                                                                                                                                                                                                                                                 | £120)                        |                                  |       |           |
|       |                                                                                                                                                                                                                                                                                                                                                                                                                                                                                                                                                                                                                                                                                                                                                                                                                                                                                                                                                                                                                                                                                                                                                                                                                                                                                                                                                                                                                                                                                                                                                                                                                                                                                                                                                                                                                                                                                    |                              | A CONTRACTOR                     |       |           |
| 40058 | (*)                                                                                                                                                                                                                                                                                                                                                                                                                                                                                                                                                                                                                                                                                                                                                                                                                                                                                                                                                                                                                                                                                                                                                                                                                                                                                                                                                                                                                                                                                                                                                                                                                                                                                                                                                                                                                                                                                |                              |                                  | 9     | 100 - 140 |
|       | 1897-98 8a Indian-red, unused left                                                                                                                                                                                                                                                                                                                                                                                                                                                                                                                                                                                                                                                                                                                                                                                                                                                                                                                                                                                                                                                                                                                                                                                                                                                                                                                                                                                                                                                                                                                                                                                                                                                                                                                                                                                                                                                 | margin, fine (SG £200)       |                                  |       |           |
| 40059 | (*)                                                                                                                                                                                                                                                                                                                                                                                                                                                                                                                                                                                                                                                                                                                                                                                                                                                                                                                                                                                                                                                                                                                                                                                                                                                                                                                                                                                                                                                                                                                                                                                                                                                                                                                                                                                                                                                                                |                              |                                  | 10    | 300 - 400 |
|       | 1897-98 1r yellow on blue, unused,                                                                                                                                                                                                                                                                                                                                                                                                                                                                                                                                                                                                                                                                                                                                                                                                                                                                                                                                                                                                                                                                                                                                                                                                                                                                                                                                                                                                                                                                                                                                                                                                                                                                                                                                                                                                                                                 | some creasing, scarce (SG    | £700)                            |       |           |

#### 40060

40 - 50

21

1914-41 2 1/2a chrome-yellow, unused sheetlet of four with full margins, from setting 14 cliché CA/DB, some separation (which has lead to a small tear on the top left of the lower right stamp) strengthened by hinge, scarce (SG £88+)