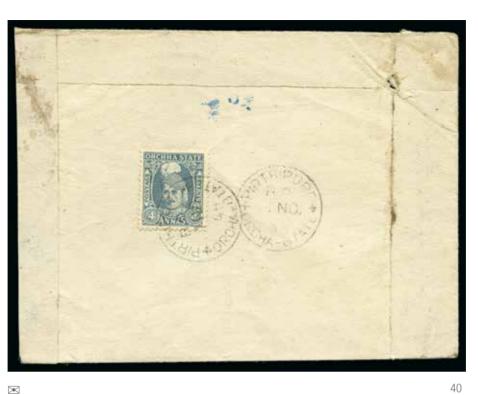

ामल सारव nu

#### 40326

120 - 150

34, 40

1939-42 1a scarlet and 4a slate, tied on cover (re-used envelope with address panel added), reverse with Jatara and Tikamgarh cds, fine







40329

| 40327 | $\odot$                                                  | 35 | 80 - 120 |
|-------|----------------------------------------------------------|----|----------|
|       | 1939-42 1 1/4a blue, used, fine and scarce (SG £170)     |    |          |
| 40328 | $\odot$                                                  | 36 | 90 - 130 |
|       | 1939-42 1 1/2a mauve, used, fine and scarce (SG £190)    |    |          |
| 40329 | $\odot$                                                  | 39 | 90 - 120 |
|       | 1939-42 3a slate-violet, used, fine and scarce (SG £180) |    |          |

Lot N°







120 - 150

200 - 300

500 - 700

700 - 1'000

41

42

43

1939-42 4a slate tied on reverse of 1945 registered cover by Pirthipure cds, front side with registered hs, fine

Image: state of the state of



40334

⊙ /www

44 **1'500 - 2'000** 

1939-42 5r yellow-orange used with Tikamgarh cds, very fine and very rare stamp, incl. copy of letter from SG confirming that the postmark is genuine (SG £5'500)

Geneva, December 5, 2018 77



2'000 - 3'000

120 - 150

45

1

1



#### 40335 • / www

1939-42 10r turquoise green used with partial Tikamgarh, slight discolouration from hinge and small paper wrinkle at top, a very rare stamp, incl. letter from SG confirming that the postmark is genuine (SG £8'500)

#### Poonch



40336

 $\triangle$ 

1876 6p red, on yellowish white wove paper, used,