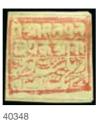

#### Alwar

40000

100 - 120

1869 Mahara m/s letter on gold leaf speckled personal stationery, unusual and scarce

#### 40001

#### 200 - 240

1b

1877 1/4a ultramarine, strip of 6, 3 and single on registered cover, tied by small seal cancels, fine and scarce