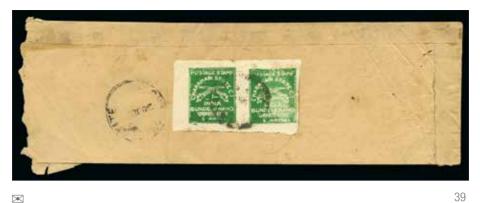

### 40144

200 - 300

1930-45 2a greenish grey and 1/2a red-brown, two singles used on reverse of native cover, scarce

You can view our catalogues and bid during the auction via our website, **www.davidfeldman.com** 