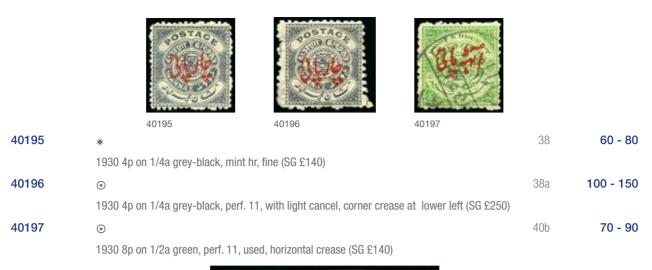

|       | 1935-36 3p on 1/4a yellow-green, mint nh, showing red surcharge inverted, very fine                                | (SG £150)         |           |
|-------|--------------------------------------------------------------------------------------------------------------------|-------------------|-----------|
| 40048 | *                                                                                                                  | 0326a             | 70 - 100  |
|       | 1935-36 1a on 1/4a yellow-green, mint hr, showing 'first N in ANNA' inverted, pulle perf., fine (SG $\pounds$ 160) | d top left corner |           |
| 40049 | $\odot$                                                                                                            | 0335a             | 120 - 160 |
|       | 1936-38 1a red, used, imperf between horizontal pair, fine and scarce (SG $\pounds 250$ )                          |                   |           |
|       | SERVICE STATES                                                                                                     |                   |           |

1936-49 2a brown and blue, mint nh, ovpt inverted, fine and scarce (SG £300)

0337b **150 - 200** 

70 - 100

\*\*

1944-47 4a chocolate, used, lower marginal imperf. vertical pair, thin (SG £160)

#### 40051

۲

0349a

50 - 70

40054 40052 0351a 100 - 140  $\triangle$ 1944-49 9p chestnut imperf. marginal horizontal pair tied to small fragment, fine (SG £225) 40053 100 - 150 0354a  $\triangle$ 1944-49 3a yellow imperf. marginal vertical pair tied to small fragment, some stains (SG £275) 40054 180 - 240 0354b ۲ 1944-49 3a yellow imperf. between vertical pair, used, crease at foot (SG £425) Bundi