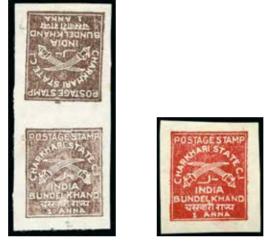

### 40144

200 - 300

1930-45 2a greenish grey and 1/2a red-brown, two singles used on reverse of native cover, scarce

You can view our catalogues and bid during the auction via our website, **www.davidfeldman.com** 