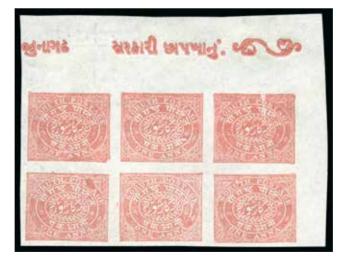

| 15        | 240 - 300 |
|       | 1868-75 4a black on white, used, fir | ie and rare (SG £500)               |                                 |           |           |
| 40380 | (*)                                  |                                     |                                 | 15a       | 500 - 600 |
|       | 1868-75 /a black on white unused     | showing 'final character in he      | ottom line omitted' variety lin | iht horiz |           |

1868-75 4a black on white, unused, showing 'final character in bottom line omitted' variety, light horiz. crease, a rare error (SG  $\pounds1'100)$ 



40381

50 - 70

40ca

1914 New plates 3p green on laid paper, unused rejoined top marginal strip of 5 with inscription (pair and strip of three), horiz. crease at foot, attractive





⊞ (\*)

(\*)

1914 3p green, unused imperf top margin block of 6 with marginal inscription, fine

Please ensure your bids arrive on time! In the case of equal bids, the first bid received will take precedence .<u>~</u> {(DF

80 - 120

41a





#### 田 (\*)

#### 41ba 1'500 - 2'000

1914 1a red, on toned paper, imperf vertically in unused bottom sheet marginal block of 10 with margin ornaments, a very fine and rare multiple (SG £3'000+)



200 - 300

1923 1a green, plate proof marginal block of 24, gum creasing and interleaving stuck to reverse, scarce





#### (\*) P

(\*) P

1923 1a red, plate proof on toned paper, bottom margin single, tiny tear at left and heavy crease causing some splitting of the paper on the reverse, scarce

#### 40386

70 - 100

75 - 100

42

42

1923 1a black c