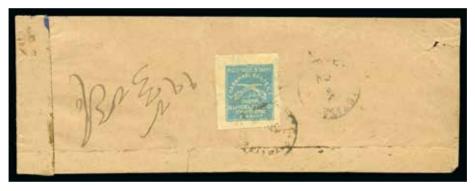

### 40144

200 - 300

1930-45 2a greenish grey and 1/2a red-brown, two singles used on reverse of native cover, scarce

You can view our catalogues and bid during the auction via our website, **www.davidfeldman.com** 