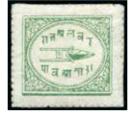

1-14

1899-1901 1/2a slate-blue, unused imperf between horizontal pair, vertical crease on 2nd stamp and some creasing to first stamp, fine appearance and scarce (SG £650)

```
40008
```

1899-1901 1/4 emerald green, unused without gum as normal, fine (SG £1'100)