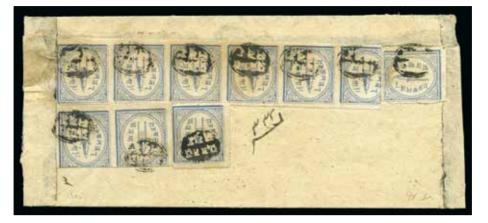

#### 200 - 240

1b

1877 1/4a ultramarine, strip of 6, 3 and single on registered cover, tied by small seal cancels, fine and scarce