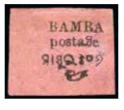

1'200 - 1'800

1888 1/2a black on rose, unused, showing "g" inverted variety, thin showing through, very rare, cert. BPA (1988) (SG £2'750)

40014

40013

(\*)

(\*)

(\*)

1888 1a black on blue, unused, showing "g" inverted variety, fine and very rare (SG £2'500)