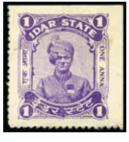

1/2a emerald in block of four and vert. pair on reverse of a re-used commercial envelope with new address panel pasted on, registered label, fine |           |





120 - 150

1932-43 Coloured panels 1/2a yellow-green, irregular strip of three and three singles on registered cover with reg. label '61' alongside, one stamp with spike hole, fine



40208

180 - 240

£

4

1944 Coloured panels 1a violet, single tied by violet railroad cancel on reverse of cover, fine and scarce



The currency for this auction is the British pound La monnaie utilisée pour cette vente est la livre sterling Die Währung für diese Versteigerung ist britische Pfund

52 Indian Princely States

 $\mathbf{X}$ 







Lot N°

40212

60 - 80

5a



1944 2a blue, mint imperforate between vertical pair, fine (SG £130)



| 40210  | * F2