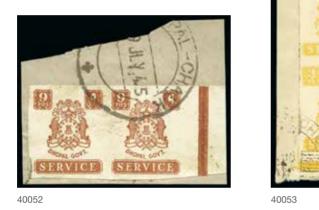

#### 40051

۲

0349a

50 - 70

40054 40052 0351a 100 - 140  $\triangle$ 1944-49 9p chestnut imperf. marginal horizontal pair tied to small fragment, fine (SG £225) 40053 100 - 150 0354a  $\triangle$ 1944-49 3a yellow imperf. marginal vertical pair tied to small fragment, some stains (SG £275) 40054 180 - 240 0354b ۲ 1944-49 3a yellow imperf. between vertical pair, used, crease at foot (SG £425) Bundi