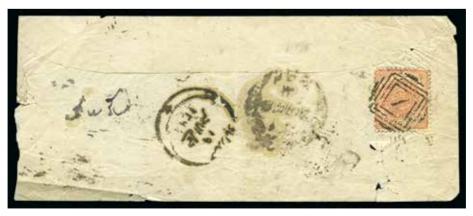

#### 40002

120 - 150

1877 1/4a ultramarine and 1a pale reddish brown, pairs of each value tied by large seals, on cover, fine and a scarce usage

#### 40003

150 - 200

1877 1/4a grey-blue and 1a chocolate, pairs of each value tied by boxed cancels, on cover, fine and a scarce usage

1c, 2b

|    | and a                                                                        |
|----|------------------------------------------------------------------------------|
|    |                                                                              |
|    |                                                                              |
|    | (pasa)                                                                       |
|    | Call Party                                                                   |
|    | (Parties)                                                                    |
|    |                                                                              |
|    | (HIT AT                                                                      |
|    | (Distant)                                                                    |
|    | (press)<br>(1)<br>(1)<br>(1)<br>(1)<br>(1)<br>(1)<br>(1)<br>(1)<br>(1)<br>(1 |
| λ. | 5.                                                                           |
|    | <br>                                                                         |