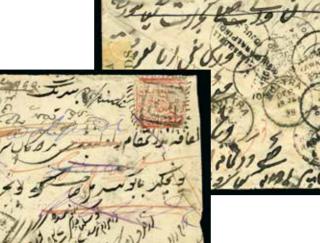

#### Alwar

40000

100 - 120

1869 Mahara m/s letter on gold leaf speckled personal stationery, unusual and scarce