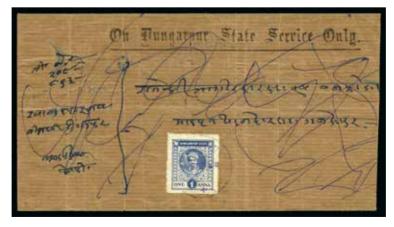

#### Alwar

40000

100 - 120

1869 Mahara m/s letter on gold leaf speckled personal stationery, unusual and scarce