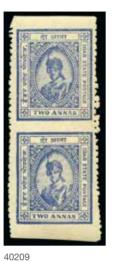

| 120 - 150 |
|       | 1932-43 Coloured panels 1/2a emerald in block of four and vert. pair on reverse of a re-used commercial envelope with new address panel pasted on, registered label, fine |           |





120 - 150

1932-43 Coloured panels 1/2a yellow-green, irregular strip of three and three singles on registered cover with reg. label '61' alongside, one stamp with spike hole, fine



40208

180 - 240

£

4

1944 Coloured panels 1a violet, single tied by violet railroad cancel on reverse of cover, fine and scarce



The currency for this auction is the British pound La monnaie utilisée pour cette vente est la livre sterling Die Währung für diese Versteigerung ist britische Pfund

52 Indian Princely States

 $\mathbf{X}$ 







Lot N°

40212

60 - 80

5a



1944 2a blue, mint imperforate between vertical pair, fine (SG £130)



| 40210  | * F2