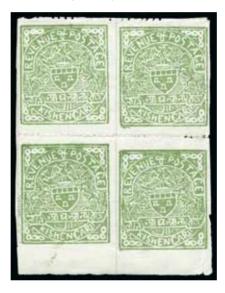

#### 40060

40 - 50

21

1914-41 2 1/2a chrome-yellow, unused sheetlet of four with full margins, from setting 14 cliché CA/DB, some separation (which has lead to a small tear on the top left of the lower right stamp) strengthened by hinge, scarce (SG £88+)