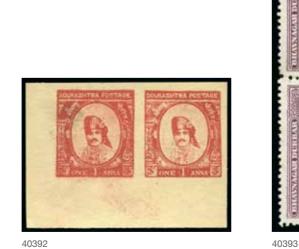

#### Alwar

40000

100 - 120

1869 Mahara m/s letter on gold leaf speckled personal stationery, unusual and scarce