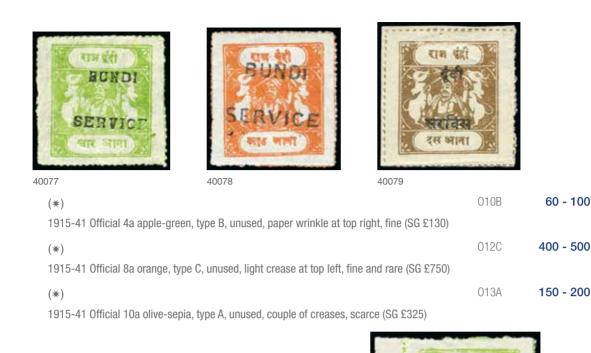

40072

1914-41 5r vermilion and yellow-green, unused, fine and scarce (SG £250)

RUNDI

SERVICE

Lot N°

40077

40078

40079