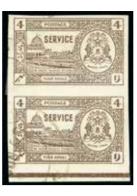

40072

1914-41 5r vermilion and yellow-green, unused, fine and scarce (SG £250)

RUNDI

SERVICE

Lot N°

40077

40078

40079