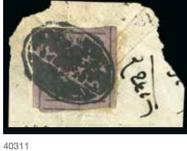

#### Alwar

40000

100 - 120

1869 Mahara m/s letter on gold leaf speckled personal stationery, unusual and scarce