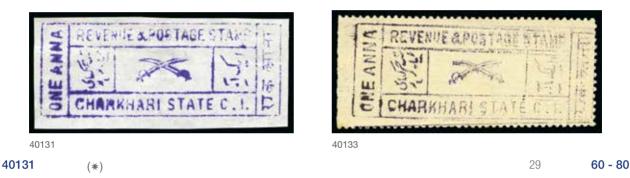

### 40144

200 - 300

1930-45 2a greenish grey and 1/2a red-brown, two singles used on reverse of native cover, scarce

You can view our catalogues and bid during the auction via our website, **www.davidfeldman.com** 

### Faridkot

|            | ستینی           40176                                                  | 40177                                   |                                      |           |
|------------|------------------------------------------------------------------------|-----------------------------------------|--------------------------------------|-----------|
| 40176      | 40178<br>•                                                             |                                         | 40179<br>N2                          | 120 - 150 |
| 40170      | 1879-86 1p ultramarine, used on discolouration, fine and scarce (SG    |                                         |                                      | 120 - 130 |
| 40177      | ۲                                                                      |                                         | N4                                   | 40 - 60   |
|            | 1879-86 1p ultramarine, used on ordi                                   | nary laid paper, imperf., cut into at l | ower left, fine and scarce (SG £170) |           |
| 40178      | (*)                                                                    |                                         | N5a                                  | 120 - 180 |
|            | 1879-86 1p ultramarine, unused o<br>vert. crease (SG £275)             | n wove paper, imperf. tête-bêch         | ne pair with clear margins, heavy    |           |
| 40179      | (*)                                                                    |                                         |                                      | 100 - 150 |
|            | 1877 Unissued 1p as type N3, unuse pinholes in margin, fine and scarce |                                         | ear margins, couple of light bends,  |           |
| Haidarabad |                                                                        |                                         |                                      |           |
|            | (                                                                      |                                         |                                      |           |

| 40183 | *                                                                                                                            | 4a   | 100 - 140 |
|-------|------------------------------------------------------------------------------------------------------------------------------|------|-----------|
|       | 1871-1909 1/2a red-brown, perf. 11 1/2, mint showing dot at top of central inscription omitted, and scarce (SG $\pounds225)$ | fine |           |
| 40184 | *                                                                                                                            | 5    | 80 - 120  |
|       | 1871-1909 1a purple-brown, mint perf. 11 1/2, some gum toning showing through slightly (SG $\pounds$ 1                       | 70)  |           |
| 40185 | $\odot$                                                                                                                      | 5    | 80 - 120  |
|       | 1871-1909 1a purple-brown, used perf. 11 1/2, fine (SG £180)                                                                 |      |           |