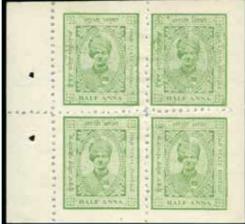

#### 1877 1a brown, unused block of 28 (4 x 7), fine and a scarce multiple

40005

#### \*\* \* ⊞

1877 1a pale reddish brown, unused block of 27 (3 x 9, and excluding three stamps cut off at top), showing the matrix of six cliches down the sheet, fine and a scarce multiple

40006

280 - 360