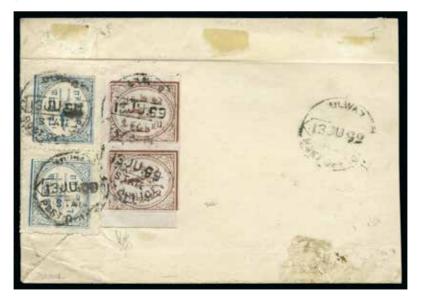

2c & 3

2a

2c

150 - 200

80 - 120

1877 1a pale reddish brown vert. pair and 1899-1901 1/4a slate-blue horiz. pair tied by Ulwar 13 JU 99 cds to cover, fine and a scarce usage, cert. Holcombe (1994)

 $\mathbf{K}$ 