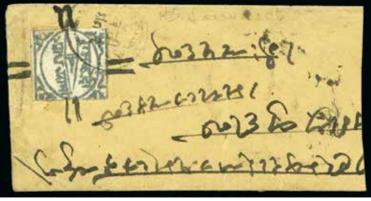

| 40101 | (*)<br>1895 1/2a grey, imperf. on laid                       | paper, unused, vert. plate scratch  | , fine and rare (SG £900)              | 2   | 400 - 600 |
|-------|--------------------------------------------------------------|-------------------------------------|----------------------------------------|-----|-----------|
|       |                                                              |                                     | CLOP                                   |     |           |
|       | 40102                                                        | 40103                               | 40104                                  |     |           |
| 40102 | (*)                                                          |                                     |                                        | 3   | 100 - 150 |
|       | 1895 1a vermilion, imperf. on la<br>thin, scarce (SG £400)   | id paper, unused, couple of small t | tears at sides, crease at foot and sli | ght |           |
| 40103 | *                                                            |                                     |                                        | 4a  | 100 - 140 |
|       | 1895 2a orange-yellow, imperf.<br>indentation by H (SG £250) | on laid paper, mint (heavy hinge)   | , with Monogram in rose, tiny surfa    | ace |           |
| 40104 | *                                                            |                                     |                                        | 4b  | 50 - 70   |
|       | 1895 2a orange-yellow, imperf.<br>(SG £100)                  | on laid paper, with Monogram in     | lake, mint (heavy hinge), tiny pinh    | ole |           |