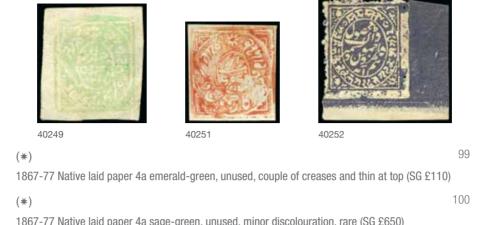

1868-75 4a black on white, unused, showing 'final character in bottom line omitted' variety, light horiz. crease, a rare error (SG  $\pounds1'100)$ 

40381

50 - 70

40ca

1914 New plates 3p green on laid paper, unused rejoined top marginal strip of 5 with inscription (pair and strip of three), horiz. crease at foot, attractive

⊞ (\*)

(\*)

1914 3p green, unused imperf top margin block of 6 with marginal inscription, fine

Please ensure your bids arrive on time! In the case of equal bids, the first bid received will take precedence .<u>~</u> {(DF