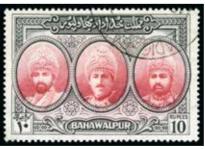

#### Bahawalpur

| 40 | 00 | )9 |  |
|----|----|----|--|

\*\*

1947 3p to 1r mint nh part set of 14, fine and scarce (SG £690)

| 40010 |         | 19-32 | 200 - 300 |
|-------|---------|-------|-----------|
| 40011 | $\odot$ | 35-38 | 60 - 80   |

1948 1r to 10r complete used set of four, fine (SG £130)