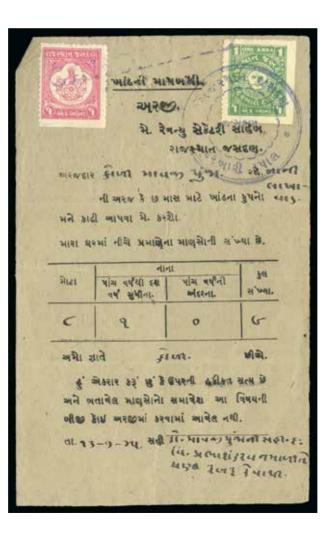

#### Alwar

40000

100 - 120

1869 Mahara m/s letter on gold leaf speckled personal stationery, unusual and scarce