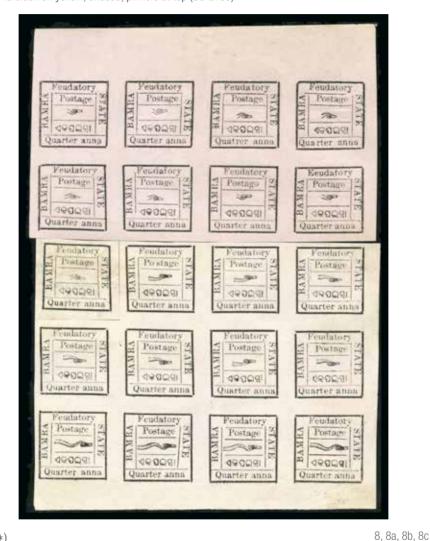

#### Bamra

#### 40012

(\*)

(\*)

4'000 - 6'000

1b

Зa

1888 1/4a black on yellow, unused, showing "last native character inverted", and extremely rare, cert. RPSL (1976) (SG £8'500)

2a 1'200 - 2'000

1'200 - 1'800

1888 1/2a black on rose, unused, showing "g" inverted variety, thin showing through, very rare, cert. BPA (1988) (SG £2'750)

40014

40013

(\*)

(\*)

(\*)

1888 1a black on blue, unused, showing "g" inverted variety, fine and very rare (SG £2'500)

40015

4b 1'200 - 1'800

1888 2a black on green, unused, showing "scroll" inverted variety, minor thin, fine appearance and rare (SG  $\pounds$ 2'500)

40016

5a 1'200 - 1'800

1888 4a black on yellow, on thin paper, unused, showing "a" in "postage" omitted variety, faint vertical crease and slight thin (possibly due to the paper making process), fine appearance and very rare (SG £2'500)

40 - 50

5

40017

(\*)

1888 4a black on yellow, unused, pinhole at top (SG £130)

40018

#### 田 (\*)

(\*)

8c 100 - 150

1890-93 1/4a black on rose-lilac, re-constructed sheetlet of 20 showing upper marginal block of 8 plus lower marginal block of 11 plus one stamp hinged in place, showing all known plate varieties incl. "Eeudatory", "Quatrer" and inverted "e" in Postage, a fine and scarce showpiece

#### 40019

60 - 75

1890-93 1/ 4a on rose-lilac, unused, four singles, one normal and three with the listed "Eudatory", "Quatrer" and inverted "e" in postage varieties, fine and a scarce trio (SG £98)

Geneva, December 5, 2018 1

8,a,b,c

19

|       | Portage<br>Quarter vinna                    | Postage<br>Postage<br>QQQQQII<br>Quarter anna                      | 40022                             | Feudatory<br>Postage<br>49 24<br>One annas         |           |
|-------|---------------------------------------------|--------------------------------------------------------------------|-----------------------------------|----------------------------------------------------|-----------|
| 40020 | ⊙ (*)                                       |                                                                    |                                   | 10a                                                | 100 - 125 |
|       |                                             | ddish purple, unused and used<br>5)                                | d, both showing first "a" in an   | na inverted, fine and a                            |           |
| 40021 | • (*)                                       |                                                                    |                                   | 10b                                                | 120 - 160 |
|       | 1890-93 1/4a on rec<br>and a scarce pair (S | ddish purple, unused and used,<br>G £210)                          | both showing "AMRA" inverte       | d, minor wrinkling, fine                           |           |
| 40022 | ۲                                           |                                                                    |                                   | 10b                                                | 40 - 50   |
|       | 1890-93 1/4a black<br>(SG £110)             | k on reddish purple, used, cou                                     | ple of pinholes, small thin ar    | d some discolouration                              |           |
| 40023 | (*)                                         |                                                                    |                                   | 14a                                                | 200 - 260 |
|       | 1890-93 1a on oran<br>(SG £350)             | ge-yellow, unused, showing "a                                      | annas" for "anna", three tiny p   | peripheral tears, scarce                           |           |
| 40024 | • (*)                                       |                                                                    |                                   | 15,15a                                             | 120 - 150 |
|       |                                             | n rose-lilac, re-constructed sh<br>'Eeudatory'', a fine and scarce |                                   | ostly unused, showing                              |           |
|       | Feudatory<br>Postage<br>QQ3411<br>Two annas | Postage<br>ATE<br>QQ241                                            |                                   | Ecudatory<br>Postage<br>RATE<br>ROUTE<br>Two annes |           |
| 40025 | (*)                                         |                                                                    |                                   | 15,15c                                             | 180 - 220 |
|       | 1890-93 2a on rose<br>(SG £300)             | e-lilac, unused horizontal pair,                                   | one showing "Eeudatoty" var       | iety, slight thin, scarce                          |           |
| 40026 | (*)                                         |                                                                    |                                   | 15a, 15                                            | 150 - 200 |
|       |                                             | n rose-lilac, unused pair one sh<br>and scarce (SG £324)           | nowing 'Eeudatory' instead of     | Feudatory' variety, tiny                           |           |
|       |                                             | BAMRA                                                              | datory<br>stage<br>STATE<br>annas |                                                    |           |
| 40027 | (*)                                         |                                                                    |                                   | 18                                                 | 600 - 800 |

1890-93 4a on rose-lilac, unused, minor wrinkling, fine and scarce (SG £1'100)

|       |                   | 40028                       | 40029                                   |                         |           |
|-------|-------------------|-----------------------------|-----------------------------------------|-------------------------|-----------|
| 40028 | (*)               |                             |                                         | 21a                     | 240 - 320 |
|       | 1890-93 8a on ros | e-lilac, unused, showing "F | oudatory" and "Postagc" varieties, fine | and scarce (SG £450)    |           |
| 40029 | (*)               |                             |                                         | 21b                     | 200 - 300 |
|       | 1890-93 8a black  | on rose-lilac, unused sho   | wing 'BAMBA' instead of 'BAMRA' vari    | ety, small thin, scarce |           |

19 (SG £450)

40030

#### ⊞ (\*)

140 - 180

1890-93 8a black on bright rose, unused block of 16 (4 x 4), with lower right stamp showing no space between "Eight" and "annas", couple of light horizontal creases, fine and scarce multiple

|       | Feudatory<br>Postage<br>VI<br>Postage<br>VI<br>VI<br>Postage<br>VI<br>VI<br>Postage<br>VI<br>VI<br>Postage<br>VI<br>VI<br>Postage<br>VI<br>VI<br>Postage<br>VI<br>VI<br>Postage<br>VI<br>VI<br>Postage<br>VI<br>VI<br>VI<br>Postage<br>VI<br>VI<br>VI<br>Postage<br>VI<br>VI<br>VI<br>VI<br>VI<br>VI<br>VI<br>VI<br>VI<br>VI<br>VI<br>VI<br>VI | Feudatory<br>Postage<br>STATE<br>STATE<br>STATE<br>One Rupee |    |         |
|-------|------------------------------------------------------------------------------------------------------------------------------------------------------------------------------------------------------------------------------------------------------------------------------------------------------------------------------------------------|--------------------------------------------------------------|----|---------|
|       | 40031                                                                                                                                                                                                                                                                                                                                          | 40032                                                        |    |         |
| 40031 | (*)                                                                                                                                                                                                                                                                                                                                            |                                                              | 24 | 60 - 80 |
|       | 1890-93 1r on rose-lilac, unused, spot of forei                                                                                                                                                                                                                                                                                                | gn matter at right, fine and scarce (SG £110)                |    |         |
| 40032 | (*)                                                                                                                                                                                                                                                                                                                                            |                                                              | 24 | 60 - 80 |
|       | 1890-93 1r on rose-lilac, unused, fine and sca                                                                                                                                                                                                                                                                                                 | rce (SG £110)                                                |    |         |
|       |                                                                                                                                                                                                                                                                                                                                                |                                                              |    |         |

|         | Foundatory<br>Postage<br>20 1 st<br>One rupee         | Femintory<br>Postage<br>Revenue<br>Revenue<br>One rupee | Fendatory<br>Postage<br>20231<br>Eight annas |          |             |
|---------|-------------------------------------------------------|---------------------------------------------------------|----------------------------------------------|----------|-------------|
| 40033   | (*)                                                   | 40034                                                   | 40035                                        | 25a      | 200 - 300   |
| 10000   | (*)<br>1890-93 1r on bright rose, unused              | L showing small "r" in Rupee.                           | fine and scarce (SG £425)                    | Lou      | 200 000     |
| 40034   | (*)                                                   | , onothing official in hispool,                         |                                              | 25a      | 200 - 300   |
| 40004   | (*)<br>1890-93 1r on bright rose, unused              | t showing small "r" in Rupee                            | fine and scarce (SG £425)                    | 200      | 200 000     |
| 40035   |                                                       | , onowing official in hispoo,                           |                                              | 36       | 40 - 50     |
| 40000   | (*)<br>1890-93 8a on rose lilac, unused,              | light corner crease at too left                         | scarce (SG £100)                             | 00       | 40 - 30     |
| Barwani |                                                       | light correct crease at top loft,                       |                                              |          |             |
|         |                                                       |                                                         |                                              |          |             |
| 40036   | (*)                                                   |                                                         |                                              | 31       | 60 - 80     |
|         | 1928-32 4a Salmon issue, not the                      | orange issue, unused, fine (SG                          | G £110)                                      |          |             |
| Bhopal  |                                                       |                                                         |                                              |          |             |
|         |                                                       | AHIAH TAR                                               |                                              |          |             |
| 40037   | ۲                                                     |                                                         |                                              | 1b       | 700 - 1'000 |
|         | 1872 1/4a black, just cut into at top,<br>(SG £1'800) | showing "BEGAN" variety, used                           | with manuscript cancel, fine an              | d scarce |             |