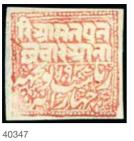

#### Alwar

40000

100 - 120

1869 Mahara m/s letter on gold leaf speckled personal stationery, unusual and scarce

#### 40001

#### 200 - 240

1b

1877 1/4a ultramarine, strip of 6, 3 and single on registered cover, tied by small seal cancels, fine and scarce