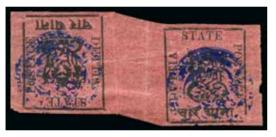

| 40101 | (*)<br>1895 1/2a grey, imperf. on laid                       | paper, unused, vert. plate scratch  | , fine and rare (SG £900)              | 2   | 400 - 600 |
|-------|--------------------------------------------------------------|-------------------------------------|----------------------------------------|-----|-----------|
|       |                                                              |                                     | CLOP                                   |     |           |
|       | 40102                                                        | 40103                               | 40104                                  |     |           |
| 40102 | (*)                                                          |                                     |                                        | 3   | 100 - 150 |
|       | 1895 1a vermilion, imperf. on la<br>thin, scarce (SG £400)   | id paper, unused, couple of small t | tears at sides, crease at foot and sli | ght |           |
| 40103 | *                                                            |                                     |                                        | 4a  | 100 - 140 |
|       | 1895 2a orange-yellow, imperf.<br>indentation by H (SG £250) | on laid paper, mint (heavy hinge)   | , with Monogram in rose, tiny surfa    | ace |           |
| 40104 | *                                                            |                                     |                                        | 4b  | 50 - 70   |
|       | 1895 2a orange-yellow, imperf.<br>(SG £100)                  | on laid paper, with Monogram in     | lake, mint (heavy hinge), tiny pinh    | ole |           |