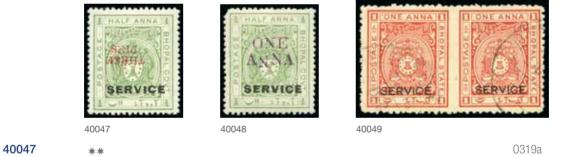

|       | 1935-36 3p on 1/4a yellow-green, mint nh, showing red surcharge inverted, very fine                                | (SG £150)         |           |
|-------|--------------------------------------------------------------------------------------------------------------------|-------------------|-----------|
| 40048 | *                                                                                                                  | 0326a             | 70 - 100  |
|       | 1935-36 1a on 1/4a yellow-green, mint hr, showing 'first N in ANNA' inverted, pulle perf., fine (SG $\pounds$ 160) | d top left corner |           |
| 40049 | $\odot$                                                                                                            | 0335a             | 120 - 160 |
|       | 1936-38 1a red, used, imperf between horizontal pair, fine and scarce (SG $\pounds 250$ )                          |                   |           |
|       | SERVICE STATES                                                                                                     |                   |           |

1936-49 2a brown and blue, mint nh, ovpt inverted, fine and scarce (SG £300)

0337b **150 - 200** 

70 - 100

\*\*

1944-47 4a chocolate, used, lower marginal imperf. vertical pair, thin (SG £160)