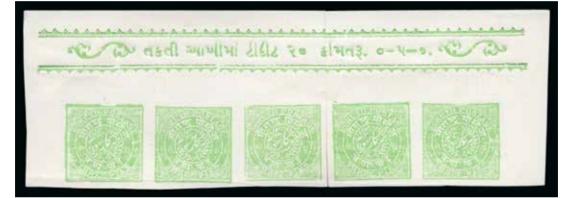

|                                 |           |           |
| 40379 | ۲                                    |                                     |                                 | 15        | 240 - 300 |
|       | 1868-75 4a black on white, used, fir | ie and rare (SG £500)               |                                 |           |           |
| 40380 | (*)                                  |                                     |                                 | 15a       | 500 - 600 |
|       | 1868-75 /a black on white unused     | showing 'final character in he      | ottom line omitted' variety lin | iht horiz |           |

1868-75 4a black on white, unused, showing 'final character in bottom line omitted' variety, light horiz. crease, a rare error (SG  $\pounds1'100)$ 



40381

50 - 70

40ca

1914 New plates 3p green on laid paper, unused rejoined top marginal strip of 5 with inscription (pair and strip of three), horiz. crease at foot, attractive





⊞ (\*)

(\*)

1914 3p green, unused imperf top margin block of 6 with marginal inscription, fine

Please ensure your bids arrive on time! In the case of equal bids, the first bid received will take precedence .<u>~</u> {(DF

80 - 120

41a





#### 田 (\*)

#### 41ba 1'500 - 2'000

1914 1a red, on toned paper, imperf vertically in unused bottom sheet marginal block of 10 with margin ornaments, a very fine and rare multiple (SG £3'000+)



200 - 300

1923 1a green, plate proof marginal block of 24, gum creasing and interleaving stuck to reverse, scarce





#### (\*) P

(\*) P

1923 1a red, plate proof on to