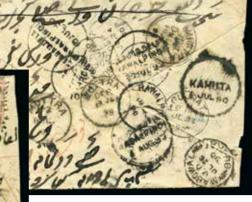

#### 200 - 240

1b

1877 1/4a ultramarine, strip of 6, 3 and single on registered cover, tied by small seal cancels, fine and scarce