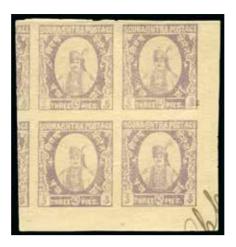

#### Alwar

40000

100 - 120

1869 Mahara m/s letter on gold leaf speckled personal stationery, unusual and scarce