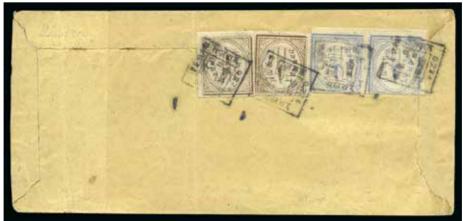

2c & 3

2a

2c

150 - 200

80 - 120

1877 1a pale reddish brown vert. pair and 1899-1901 1/4a slate-blue horiz. pair tied by Ulwar 13 JU 99 cds to cover, fine and a scarce usage, cert. Holcombe (1994)

 $\mathbf{K}$ 