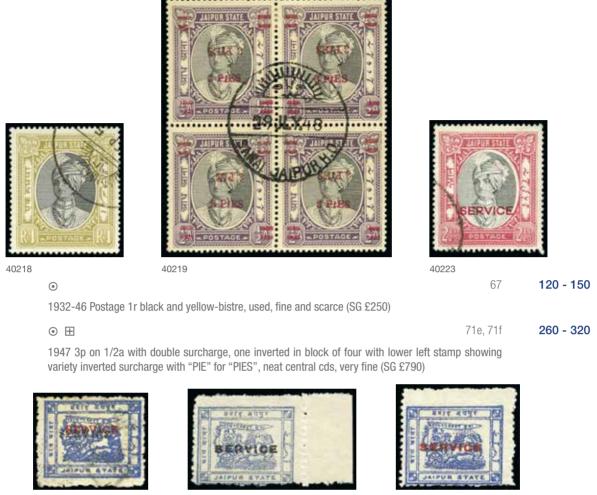

#### Bamra

40 - 50

5

40017

(\*)

1888 4a black on yellow, unused, pinhole at top (SG £130)

40018

#### 田 (\*)

(\*)

8c 100 - 150

1890-93 1/4a black on rose-lilac, re-constructed sheetlet of 20 showing upper marginal block of 8 plus lower marginal block of 11 plus one stamp hinged in place, showing all known plate varieties incl. "Eeudatory", "Quatrer" and inverted "e" in Postage, a fine and scarce showpiece