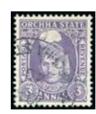

|           |
| 40324          | $\odot$                                                                                                                | 33       | 80 - 120  |
|                | 1939-42 3/4a bright blue, used, fine and scarce (SG £170)                                                              |          |           |

### You may bid LIVE by Internet at www.davidfeldman.com







 $\mathbf{K}$ 

 $\mathbf{X}$ 

Lot N°

#### 200 - 240

1939-42 1a scarlet, block of four and single tied on cover, crease affecting one stamp, fine, cert. BPA (2007)

सेवार्ष HITTITY FTG र्भा मात्र म कि जामल सारव nu

#### 40326

120 - 150

34, 40

1939-42 1a scarlet and 4a slate, tied on cover (re-used envelope with address panel added), reverse with Jatara and Tikamgarh cds, fine







40329

| 40327 | $\odot$                                                  | 35 | 80 - 120 |
|-------|----------------------------------------------------------|----|----------|
|       | 1939-42 1 1/4a blue, used, fine and scarce (SG £170)     |    |          |
| 40328 | $\odot$                                                  | 36 | 90 - 130 |
|       | 1939-42 1 1/2a mauve, used, fine and scarce (SG £190)    |    |          |
| 40329 | $\odot$                                                  | 39 | 90 - 120 |
|       | 1939-42 3a slate-violet, used, fine and scarce (SG £180) |    |          |

Lot N°







120 - 150

200 - 300

500 - 700

700 - 1'000

41

42

43

1939-42 4a slate tied on reverse of 1945 registered cover by Pirthipure cds, front side with registered hs, fine

Image: st