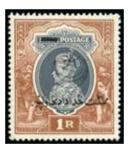

#### Bahawalpur

| 40 | 00 | )9 |  |
|----|----|----|--|

\*\*

1947 3p to 1r mint nh part set of 14, fine and scarce (SG £690)

| 40010 |         | 19-32 | 200 - 300 |
|-------|---------|-------|-----------|
| 40011 | $\odot$ | 35-38 | 60 - 80   |

1948 1r to 10r complete used set of four, fine (SG £130)