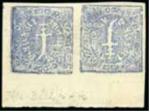

#### 200 - 240

1b

1877 1/4a ultramarine, strip of 6, 3 and single on registered cover, tied by small seal cancels, fine and scarce