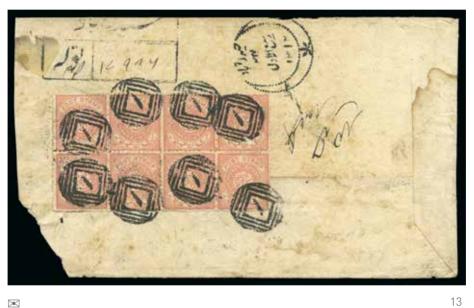

#### 200 - 240

1b

1877 1/4a ultramarine, strip of 6, 3 and single on registered cover, tied by small seal cancels, fine and scarce