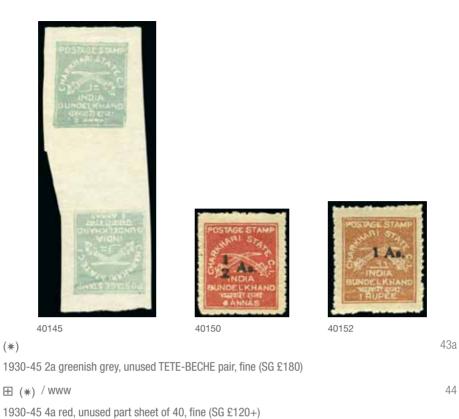

### 40144

200 - 300

1930-45 2a greenish grey and 1/2a red-brown, two singles used on reverse of native cover, scarce

You can view our catalogues and bid during the auction via our website, **www.davidfeldman.com** 

43+35

80 - 120

120 - 160

200 - 300