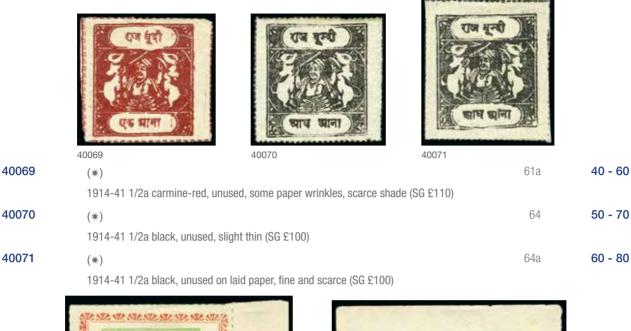

#### 40060

40 - 50

21

1914-41 2 1/2a chrome-yellow, unused sheetlet of four with full margins, from setting 14 cliché CA/DB, some separation (which has lead to a small tear on the top left of the lower right stamp) strengthened by hinge, scarce (SG £88+)

⊞ (\*)

| 40061 | 40061 40062 40063 (*)                                                                                 | 35                      | 150 - 200 |
|-------|-------------------------------------------------------------------------------------------------------|-------------------------|-----------|
| 40062 | 1914-41 10a olive-sepia, unused, fine and scarce (SG £250)                                            | 35a                     | 150 - 200 |
| 40002 | (*)<br>1914-41 10a yellow-brown, unused, couple of wrinkles, fine and a scarce shade (SG £300)        | 558                     | 150 - 200 |
| 40063 | (*)                                                                                                   | 41                      | 60 - 80   |
|       | 1914-41 4a yellow-green, unused, fine (SG £110)                                                       |                         |           |
|       | पान होती<br>पान चंती<br>पान चंती<br>पान चंती<br>रो रुपये                                              | वंदी<br>हिंही<br>प्राये |           |
| 40064 | 40064 40065 40066<br>(*)                                                                              | 41a                     | 80 - 120  |
| 10001 | (*)<br>1914-41 4a olive-yellow, unused, horiz. paper wrinkle, fine (SG £160)                          | i i u                   | 00 120    |
| 40065 | (*)                                                                                                   | 46                      | 60 - 80   |
|       | 1914-41 2r red-brown and black, unused, fine (SG £120)                                                |                         |           |
| 40066 | (*)                                                                                                   | 47                      | 80 - 120  |
|       | 1914-41 3r blue and red-brown, unused, fine (SG £190)                                                 |                         |           |
|       |                                                                                                       |                         |           |
| 40067 | (*)                                                                                                   | 48                      | 150 - 200 |
|       | 1914-41 4r emerald and scarlet, unused, faults caused by the imprint of the tablets (SG $\pounds$ 450 |                         |           |
| 40068 | (*)                                                                                                   | 49                      | 150 - 200 |
|       | 1914-41 5r scarlet and emerald, unused, two vertical creases and thin (SG £450)                       |                         |           |

| 40072                     | 40073                                           |    |           |
|---------------------------|-------------------------------------------------|----|-----------|
| (*)                       |                                                 | 71 | 100 - 140 |
| 1914-41 4r yellow-green a | nd vermilion, unused, fine and scarce (SG £190) |    |           |
| (*)                       |                                                 | 72 | 150 - 200 |
| 1014 At Experimition and  | allow groop unused fine and searces (CC COEO)   |    |           |

40072

1914-41 5r vermilion and yellow-green, unused, fine and scarce (SG £250)

RUNDI

SERVICE

Lot N°

40077

40078

40079