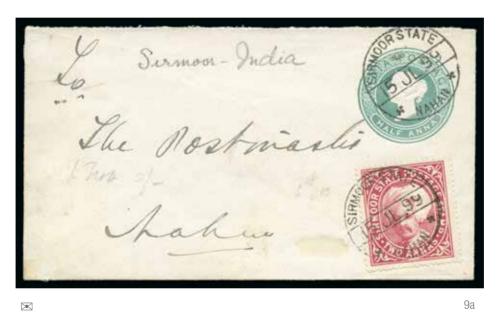

## Indian Princely States A Selection from the Dan Walker Collection

Alwar Bahawalpur Bamra Barwani Bhopal Bundi Bussahir Charkhari Cochin Dungarpur Duttia Faridkot Haidarabad Idar Jaipur Jammu & Kashmir Jasdan Jhalawar Jind Kishengarh Las Bela Morvi Nawanagar Orchha Poonch Rajasthan Sirmoor Soruth