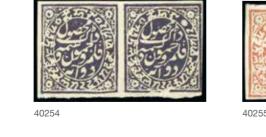

1868-75 4a black on white, unused, showing 'final character in bottom line omitted' variety, light horiz. crease, a rare error (SG  $\pounds1'100)$ 

40381

50 - 70

40ca

1914 New plates 3p green on laid paper, unused rejoined top marginal strip of 5 with inscription (pair and strip of three), horiz. crease at foot, attractive

⊞ (\*)

(\*)

1914 3p green, unused imperf top margin block of 6 with marginal inscription, fine

Please ensure your bids arrive on time! In the case of equal bids, the first bid received will take precedence .<u>~</u> {(DF