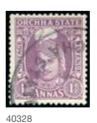

|           |
| 40324          | $\odot$                                                                                                                | 33       | 80 - 120  |
|                | 1939-42 3/4a bright blue, used, fine and scarce (SG £170)                                                              |          |           |

### You may bid LIVE by Internet at www.davidfeldman.com







 $\mathbf{K}$ 

 $\mathbf{X}$ 

Lot N°

#### 200 - 240

1939-42 1a scarlet, block of four and single tied on cover, crease affecting one stamp, fine, cert. BPA (2007)

सेवार्ष HITTITY FTG र्भा मात्र म कि जामल सारव nu

#### 40326

120 - 150

34, 40

1939-42 1a scarlet and 4a slate, tied on cover (re-used envelope with address panel added), reverse with Jatara and Tikamgarh cds, fine







40329

| 40327 | $\odot$                                                  | 35 | 80 - 120 |
|-------|----------------------------------------------------------|----|----------|
|       | 1939-42 1 1/4a blue, used, fine and scarce (SG £170)     |    |          |
| 40328 | $\odot$                                                  | 36 | 90 - 130 |
|       | 1939-42 1 1/2a mauve, used, fine and scarce (SG £190)    |    |          |
| 40329 | $\odot$                                                  | 39 | 90 - 120 |
|       | 1939-42 3a slate-violet, used, fine and scarce (SG £180) |    |          |

Lot N°







120 - 150

200 - 300

500 - 700

700 - 1'000

41

42

43

1939-42 4a slate tied on reverse of 1945 registered cover by Pirthipure cds, front side with registered hs, fine

Image: