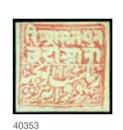

#### Alwar

40000

100 - 120

1869 Mahara m/s letter on gold leaf speckled personal stationery, unusual and scarce