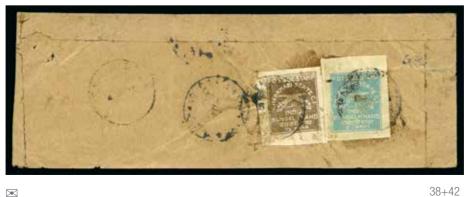

### 40144

200 - 300

1930-45 2a greenish grey and 1/2a red-brown, two singles used on reverse of native cover, scarce

You can view our catalogues and bid during the auction via our website, **www.davidfeldman.com** 