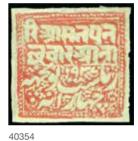

#### Alwar

40000

100 - 120

1869 Mahara m/s letter on gold leaf speckled personal stationery, unusual and scarce