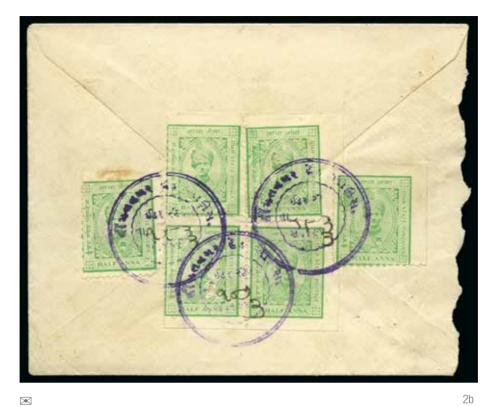

#### 200 - 240

1b

1877 1/4a ultramarine, strip of 6, 3 and single on registered cover, tied by small seal cancels, fine and scarce

#### 40002

120 - 150

1877 1/4a ultramarine and 1a pale reddish brown, pairs of each value tied by large seals, on cover, fine and a scarce usage

#### 40003

150 - 200

1877 1/4a grey-blue and 1a chocolate, pairs of each value tied by boxed cancels, on cover, fine and a scarce usage

1c, 2b

|    | and a                                                                        |
|----|------------------------------------------------------------------------------|
|    |                                                                              |
|    |                                                                              |
|    | (pasa)                                                                       |
|    | Call Party                                                                   |
|    | (Parties)                                                                    |
|    |                                                                              |
|    | (HIT AT                                                                      |
|    | (Distant)                                                                    |
|    | (press)<br>(1)<br>(1)<br>(1)<br>(1)<br>(1)<br>(1)<br>(1)<br>(1)<br>(1)<br>(1 |
| λ. | 5.                                                                           |
|    | <br>                                                                         |