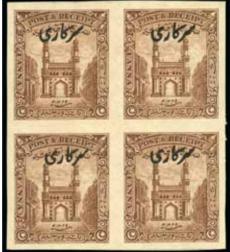

| 14f               | 80 - 100 |
|        |       | 1871-1909 1a purple-brown, un                                 | nused showing second do   | t in bottom label omitted varie    | y, fine (SG £200) |          |
|        |       |                                                               |                           | at a                               |                   |          |



 $\mathbf{X}$ 

100 - 120

15a

16ba

18a

1871-1909 2a deep green, perf. 12 1/2, pair on long local cover, fine



40193

150 - 200

1871-1909 3a ochre-brown, mint hr showing character omitted variety, fine and scarce (SG £325)



40194

600 - 800

1871-1909 8a deep brown, mint imperforate between horizontal pair variety, fine and scarce, cert. BPA (2000), RPS (2009) (SG £1'200)

\*







⊞ (\*)

1934-44 Official 1a brown imperf. block of four, unused, very fine, cert. BPA (2006) (SG £280+)

150 - 200

048c

Idar



40199

 $\mathbf{X}$ 

200 - 240

1932-43 White panels 1/2a light green, upper right corner single from position 2 on 1935 cover, fine and scarce

Lot N°





40200

70 - 100

40201

1a

### 40200

### \*\* ⊞

1932-43 1/2a pale yellow-green on thick paper, mint nh booklet pane of four still with interleaving on reverse, very fine



| 40201 | $\bowtie$                                                                                                                                                                                                      | 1a     | 150 - 180 |
|-------|------------------------------------------------------------------------------------