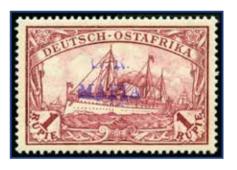

#### 81033

7'000-9'000

M10A

1915 (Jan) 3r blue-black and red, overprinted in black, mint single, slight stain, very fine and extremely rare, possibly the nicest of the few known, only 8 examples issued (SG £16'000) Expertise: Cert. Brandon (2004), Eichele (2004)

7'000-9'000

M10A

M10A

1915 (Jan) 3r blue-black and red, overprinted in black, mint single, very fine and extremely rare, only 8 examples issued (SG £16'000)

Expertise: Cert Brandon (2001)