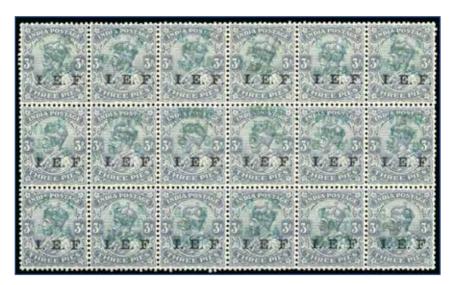

## Tanganyika – Mafia Island The "Tatiana" Collection

| 1915 (Jan)<br>"G. R. / MAFIA"<br>Type 1 Overprint                                              |                                           |
|------------------------------------------------------------------------------------------------|-------------------------------------------|
| - Black<br>- Deep Purple<br>- Reddish Violet                                                   | 81000-81039<br>81040-81054<br>81055-81123 |
| 1915 (Jan)<br>"G R / Mafia / JDM"<br>Manuscript Overprint                                      | 81124-81138                               |
| <b>1915 (May)</b><br>" <b>G.R POST - 6 CENTS - MAFIA"</b><br>Type 2 Overprints                 | 81139-81204                               |
| 1915 (Sep)<br>"OHBMS Mafia" in Circle and<br>"G. R / POST / MAFIA"<br>Overprint on GEA Fiscals | 81205-81214                               |
| 1915 (Sep)<br>"G. R / POST / MAFIA"<br>Type 4 Overprint Only on GEA                            | 81215-81237                               |
| 1915 (Nov)<br>"G. R / POST / MAFIA"<br>Type 4 Overprint on India I.E.F. Issues                 | 81238-81281                               |
| 1917 (Apr)<br>"G.R. / Post / MAFIA"<br>Type 5 Overprint on GEA Issues                          | 81282-81299                               |
|                                                                                                |                                           |