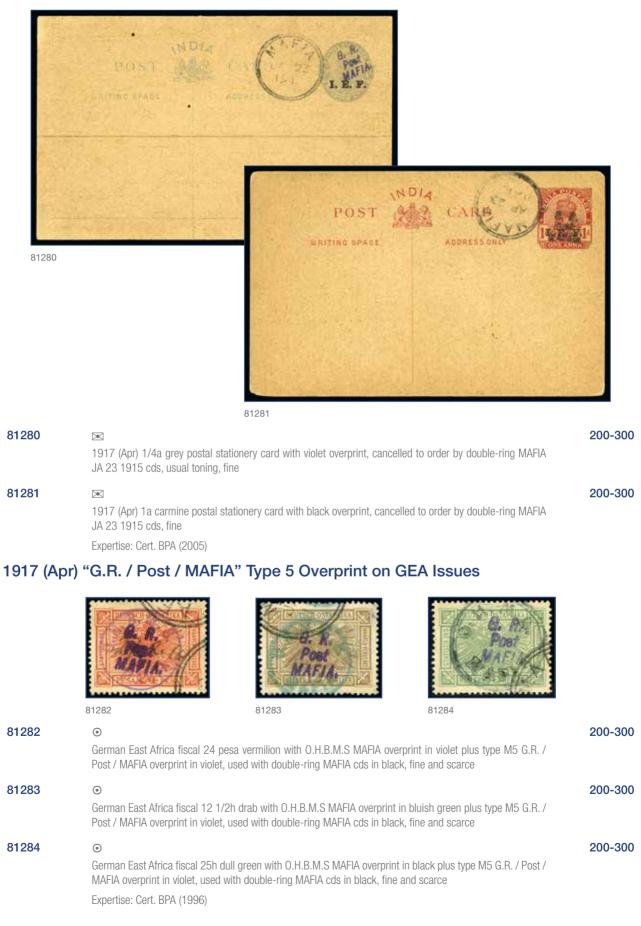

blue violet w/o MAFIA cds on large fragment, three discoloured adhesives, the 1a also tied by ZANZIBAR arrival cds, fine (SG £2'750+) Expertise: Cert. BPA (1988)





700-1'000

200-300

1917 (Apr) 3p grey to 1r red-brown and deep blue-green, complete set of ten tied by double-ring MAFIA NO 19 1916 cds on locally addressed cover, very fine (SG £2'750+)

Expertise: Cert. Brandon (2004)



# WRITHE SPACE

81279

#### 81278

200-300 1917 (Apr) 1/4a grey postal stationery card with violet overprint, unused, very fine Expertise: Cert. BPA (1988)

#### 81279

 $\mathbf{K}$ 

1917 (Apr) 1/4a grey postal stationery card with violet overprint, cancelled to order by double-ring MAFIA JA 23 1915 cds, light stains Expertise: Cert. BPA (1986)

76 Tanganyika - Mafia Island / December 8, 2017

Lot N°







| MATIA. |