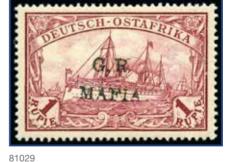

### 81029 \*

M8A 4'000-6'000

1915 (Jan) 1r carmine, overprinted in black, mint single, vertical crease at right, extremely rare, only 8 examples issued (SG  $\pounds$ 14'000)

Expertise: Cert. BPA (1981), Brandon (2004)