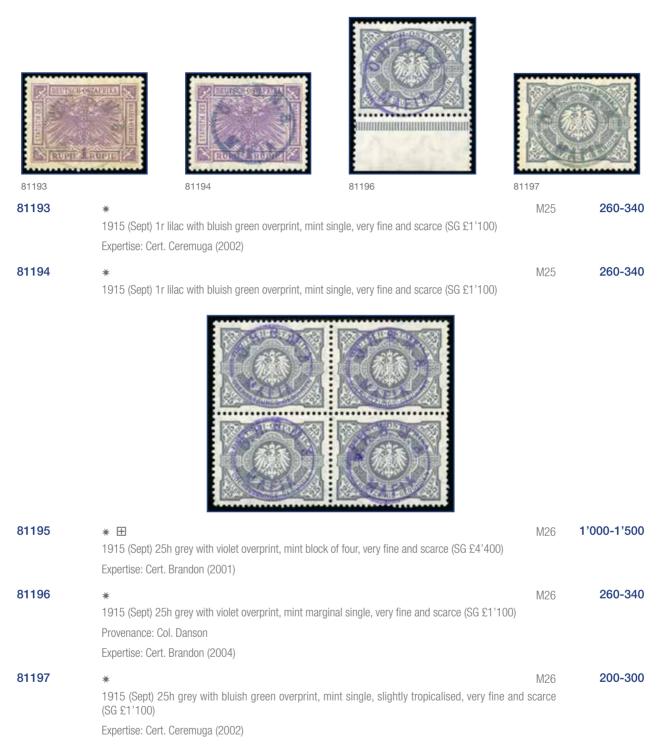

|                        | (                    |                         | A Joo G   |

If you or someone you know wish to sell coins and banknotes, old books and manuscripts, Olympic memorabilia, watches and jewellery, classic cars, etc., please contact us at info@davidfeldman.com







M24a 3'000-4'000

1915 (Sept) 50h slate with bluish green overprint, vertical pair, one without overprint, mint, very fine and very rare (SG  $\pounds12'000$ )

Expertise: Cert. BPA (1956) and Brandon (2004)



81192

# \* 🗄

1915 (Sept) 1r lilac with violet overprint, mint marginal block of four, very fine and scarce (SG £4'400) Expertise: Cert. Brandon (2005)

1'000-1'500

M25





..<u>~</u>. ≮((DF

# Bidding Steps 50-100 > 5 500-1000 100-200 > 10 1'000-2'000

> 20

# All bids in British pounds

| 10'000-20'000>  | 1'000  |
|-----------------|--------|
| 20'000-50'000>  | 2'000  |
| 50'000-100'000> | 5'000  |
| 100'000-200'000 | 10'000 |

50

> 100

≫ 200

> 500

Bids between these steps will be adjusted accordingly to the next higher bid step. The bidder is bound by his/her offer until a higher bid has been validly accepted.

2'000-5'000

5'000-10'000

200-500



M21-M26 2'000-3'000

1915 (Sept) 24 pesa to 25 heller with bluish green overprint, complete set tied by MAFIA 20 OC 15 cds on O.H.M.S. envelope to Nairobi, central filing crease away from stamps, very fine and very rare

Expertise: Signed Georg Bühler





81200

# 81199

1915 (Sept) Type M3 violet overp