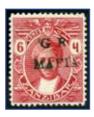

\*\*

400-500

| 81043 | *                                                                                                  | M3B | 150-200 |
|-------|----------------------------------------------------------------------------------------------------|-----|---------|
|       | 1915 (Jan) 7 1/2h carmine, overprinted in deep purple, mint single, very fine and scarce (SG £700) |     |         |
|       | Expertise: Cert. Ceremuga (2001)                                                                   |     |         |
| 81044 | *                                                                                                  | M3B | 150-200 |
|       |                                                                                                    |     |         |
|       | 1915 (Jan) 7 1/2h carmine, overprinted in deep purple, mint single, very fine and scarce (SG £700) |     |         |