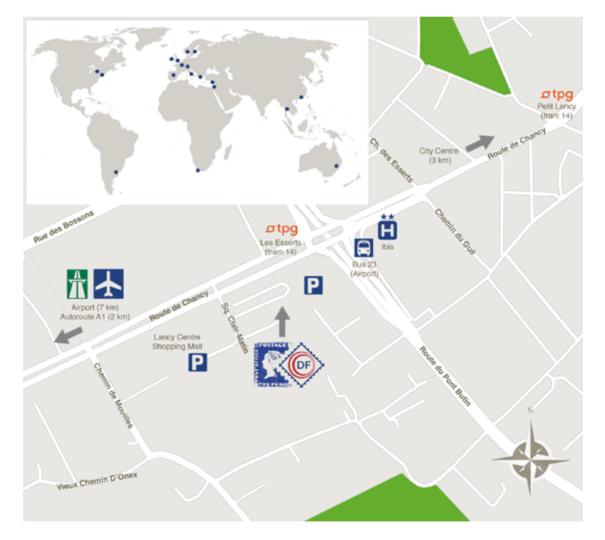

## Viewing in London, Monaco & Geneva

## From November 22, 2017

## Viewing

#### London

November 22 & 23, 10:00-17:00 Adam House, 7-10 Adam Street The Strand, London WC2N 6AA (small and selected large lots)

#### Monaco

Nov 30 - Dec 2, during opening hours MonacoPhil 2017, Terrasses de Fontvieille (small and selected large lots)

#### Geneva

From December 4, 9:00-19:00 59, Route de Chancy, Building D, 3rd floor 1213 Petit Lancy, Geneva, Switzerland

Before November 30: Viewing by appointment only Contact Tel.: +41 (0)22 727 07 77