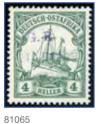

81066

| 81065 | **<br>1915 (Jan) 4h green, overprinted in reddish violet, never hinged single, very fine and scarce (SG £325)<br>Expertise: Cert. Ceremuga (2001)                                                                                                                                                  | 80-120      |
|-------|----------------------------------------------------------------------------------------------------------------------------------------------------------------------------------------------------------------------------------------------------------------------------------------------------|-------------|
| 81066 | **<br>1915 (Jan) 4h green, overprinted in reddish violet, never hinged marginal single, very fine and scarce (SG £325)                                                                                                                                                                             | 80-120      |
| 81067 | * M2Ca<br>1915 (Jan) 4h green, overprinted in reddish violet, mint marginal pair from foot of sheet, lower stamp with<br>variety overprint omitted but with ink initials "JDM" (J.D. Mackay who was the Governor), light stains at<br>bottom, very rare (SG £4'000)<br>Expertise: Cert. BPA (1958) | 1'000-1'500 |
| 81068 | **      M2C var<br>1915 (Jan) 4h green, overprinted in reddish violet, top marginal never hinged block of four, one example with<br>further ink initials "JDM" (J.D. Mackay who was the Governor) as overprint was considered too faint, scarce<br>multiple (Gibbs 2Ca)                            | 800-1'200   |