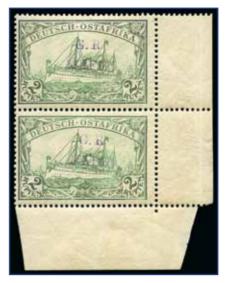

## Tanganyika – Mafia Island The "Tatiana" Collection

| 1915 (Jan)<br>"G. R. / MAFIA"<br>Type 1 Overprint                                              |                                           |
|------------------------------------------------------------------------------------------------|-------------------------------------------|
| - Black<br>- Deep Purple<br>- Reddish Violet                                                   | 81000-81039<br>81040-81054<br>81055-81123 |
| 1915 (Jan)<br>"G R / Mafia / JDM"<br>Manuscript Overprint                                      | 81124-81138                               |
| <b>1915 (May)</b><br>" <b>G.R POST - 6 CENTS - MAFIA"</b><br>Type 2 Overprints                 | 81139-81204                               |
| 1915 (Sep)<br>"OHBMS Mafia" in Circle and<br>"G. R / POST / MAFIA"<br>Overprint on GEA Fiscals | 81205-81214                               |
| 1915 (Sep)<br>"G. R / POST / MAFIA"<br>Type 4 Overprint Only on GEA                            | 81215-81237                               |
| 1915 (Nov)<br>"G. R / POST / MAFIA"<br>Type 4 Overprint on India I.E.F. Issues                 | 81238-81281                               |
| 1917 (Apr)<br>"G.R. / Post / MAFIA"<br>Type 5 Overprint on GEA Issues                          | 81282-81299                               |
|                                                                                                |                                           |

A limited number of captured German stamps were overprinted "G.R.I. MAFIA" by means of a handstamp made from an amateur printing set, at first in violet which, following complaints from the Zanzibar Post Office of the indistinctness of the overprint, was altered to black. A few Zanzibar stamps handed in were similarly treated. By May of 1915 the Zanzibar authorities had provided a die lettered "G.R. POST - 6 CENTS - MAFIA" with instructions to place this surcharge on all values. Again a limited number were so treated, made available by the discovery of further hidden stamps. By July of the same year, the German Colonial stamps had become exhausted, and for a few days letters were franked with the "6 CENTS" surcharges. Eventually Indian I.E.F. stamps were obtained, but in the meantime German fiscals overprinted "O.H.B.M.S.-MAFIA" were brought into temporay use. The I.E.F stamps were overprinted "G.R. Post MAFIA" (the original die supplied by the Zanzibar authorities with the "6 CENTS" removed. On August 6th, 1918, the island was placed under the Tanganyika Territory Administration.