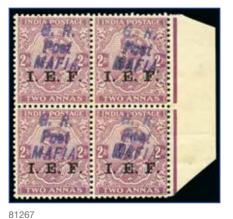

## Tanganyika – Mafia Island The "Tatiana" Collection

| 1915 (Jan)<br>"G. R. / MAFIA"<br>Type 1 Overprint                                              |                                           |
|------------------------------------------------------------------------------------------------|-------------------------------------------|
| - Black<br>- Deep Purple<br>- Reddish Violet                                                   | 81000-81039<br>81040-81054<br>81055-81123 |
| 1915 (Jan)<br>"G R / Mafia / JDM"<br>Manuscript Overprint                                      | 81124-81138                               |
| <b>1915 (May)</b><br>" <b>G.R POST - 6 CENTS - MAFIA"</b><br>Type 2 Overprints                 | 81139-81204                               |
| 1915 (Sep)<br>"OHBMS Mafia" in Circle and<br>"G. R / POST / MAFIA"<br>Overprint on GEA Fiscals | 81205-81214                               |
| 1915 (Sep)<br>"G. R / POST / MAFIA"<br>Type 4 Overprint Only on GEA                            | 81215-81237                               |
| 1915 (Nov)<br>"G. R / POST / MAFIA"<br>Type 4 Overprint on India I.E.F. Issues                 | 81238-81281                               |
| 1917 (Apr)<br>"G.R. / Post / MAFIA"<br>Type 5 Overprint on GEA Issues                          | 81282-81299                               |
|                                                                                                |                                           |

81300-81302

Other Issues

G. R. Post MAFIA.

**Tanganyika – Mafia Island** The "Tatiana" Collection Friday, December 8, 2017, at 10:00 CET