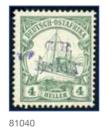

### 1915 (Jan) "G. R. / MAFIA" Type 1 Overprint in Deep Purple

 81040
 \*
 M2B
 300-400

 1915 (Jan) 4h green, overprinted in deep purple, mint single, very fine and scarce (SG £1'100)
 M2B
 300-400

 81041
 \*
 M2B
 300-400