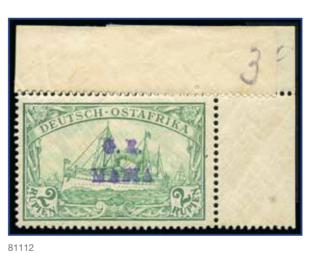

## Tanganyika – Mafia Island The "Tatiana" Collection

| 1915 (Jan)<br>"G. R. / MAFIA"<br>Type 1 Overprint                                              |                                           |
|------------------------------------------------------------------------------------------------|-------------------------------------------|
| - Black<br>- Deep Purple<br>- Reddish Violet                                                   | 81000-81039<br>81040-81054<br>81055-81123 |
| 1915 (Jan)<br>"G R / Mafia / JDM"<br>Manuscript Overprint                                      | 81124-81138                               |
| <b>1915 (May)</b><br>" <b>G.R POST - 6 CENTS - MAFIA"</b><br>Type 2 Overprints                 | 81139-81204                               |
| 1915 (Sep)<br>"OHBMS Mafia" in Circle and<br>"G. R / POST / MAFIA"<br>Overprint on GEA Fiscals | 81205-81214                               |
| 1915 (Sep)<br>"G. R / POST / MAFIA"<br>Type 4 Overprint Only on GEA                            | 81215-81237                               |
| 1915 (Nov)<br>"G. R / POST / MAFIA"<br>Type 4 Overprint on India I.E.F. Issues                 | 81238-81281                               |
| 1917 (Apr)<br>"G.R. / Post / MAFIA"<br>Type 5 Overprint on GEA Issues                          | 81282-81299                               |
|                                                                                                |                                           |

A limited number of captured German stamps were overprinted "G.R.I. MAFIA" by means of a handstamp made from an amateur printing set, at first in violet which, following complaints from the Zanzibar Post Office of the indistinctness of the overprint, was altered to black. A few Zanzibar stamps handed in were similarly treated. By May of 1915 the Zanzibar authorities had provided a die lettered "G.R. POST - 6 CENTS - MAFIA" with instructions to place this surcharge on all values. Again a limited number were so treated, made available by the discovery of further hidden stamps. By July of the same year, the German Colonial stamps had become exhausted, and for a few days letters were franked with the "6 CENTS" surcharges. Eventually Indian I.E.F. stamps were obtained, but in the meantime German fiscals overprinted "O.H.B.M.S.-MAFIA" were brought into temporay use. The I.E.F stamps were overprinted "G.R. Post MAFIA" (the original die supplied by the Zanzibar authorities with the "6 CENTS" removed. On August 6th, 1918, the island was placed under the Tanganyika Territory Administration.