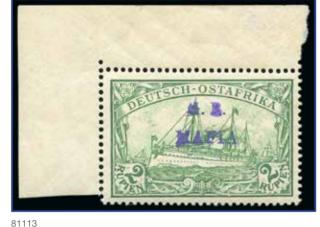

## Tanganyika – Mafia Island The "Tatiana" Collection

| 1915 (Jan)<br>"G. R. / MAFIA"<br>Type 1 Overprint                                              |                                           |
|------------------------------------------------------------------------------------------------|-------------------------------------------|
| - Black<br>- Deep Purple<br>- Reddish Violet                                                   | 81000-81039<br>81040-81054<br>81055-81123 |
| 1915 (Jan)<br>"G R / Mafia / JDM"<br>Manuscript Overprint                                      | 81124-81138                               |
| <b>1915 (May)</b><br>" <b>G.R POST - 6 CENTS - MAFIA"</b><br>Type 2 Overprints                 | 81139-81204                               |
| 1915 (Sep)<br>"OHBMS Mafia" in Circle and<br>"G. R / POST / MAFIA"<br>Overprint on GEA Fiscals | 81205-81214                               |
| 1915 (Sep)<br>"G. R / POST / MAFIA"<br>Type 4 Overprint Only on GEA                            | 81215-81237                               |
| 1915 (Nov)<br>"G. R / POST / MAFIA"<br>Type 4 Overprint on India I.E.F. Issues                 | 81238-81281                               |
| 1917 (Apr)<br>"G.R. / Post / MAFIA"<br>Type 5 Overprint on GEA Issues                          | 81282-81299                               |
|                                                                                                |                                           |

A limited number of captured German stamps were overprinted "G.R.I. MAFIA" by means of a handstamp made from an amateur printing set, at first in violet which, following complaints from the Zanzibar Post Office of the indistinctness of the overprint, was altered to black. A few Zanzibar stamps handed in were similarly treated. By May of 1915 the Zanzibar authorities had provided a die lettered "G.R. POST - 6 CENTS - MAFIA" with instructions to place this surcharge on all values. Again a limited number were so treated, made available by the discovery of further hidden stamps. By July of the same year, the German Colonial stamps had become exhausted, and for a few days letters were franked with the "6 CENTS" surcharges. Eventually Indian I.E.F. stamps were obtained, but in the meantime German fiscals overprinted "O.H.B.M.S.-MAFIA" were brought into temporay use. The I.E.F stamps were overprinted "G.R. Post MAFIA" (the original die supplied by the Zanzibar authorities with the "6 CENTS" removed. On August 6th, 1918, the island was placed under the Tanganyika Territory Administration.