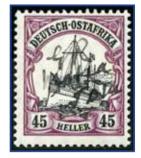

Expertise: Cert. Holcombe (1993)

300-400

Lot N°

6 R ...

OSTAL

3 R

THE FREE PROPERTY AND PROPERTY

|       |                                                                                                                                                           | THE OU FILLER OU                | 30 miles 30                        | l.                  |             |
|-------|-----------------------------------------------------------------------------------------------------------------------------------------------------------|---------------------------------|------------------------------------|---------------------|-------------|
|       | 81048                                                                                                                                                     |                                 | 81049                              |                     |             |
| 81048 | **                                                                                                                                                        |                                 |                                    | M6B                 | 600-800     |
|       | 1915 (Jan) 30h black and carmir<br>and rare (SG £ 2'600+)<br>Expertise: Cert. Brandon (2004)                                                              | ne, overprinted in deep purple, | corner marginal pair, never hin    | ged, very fine      |             |
|       |                                                                                                                                                           |                                 |                                    |                     |             |
| 81049 | **<br>1915 (Jan) 30h black and carmi<br>(SG £1'300)                                                                                                       | ine, overprinted in deep purpl  | e, never hinged single, very fin   | M6B<br>e and scarce | 300-400     |
|       | Expertise: Cert. Holcombe (1993)                                                                                                                          |                                 |                                    |                     |             |
| 81050 |                                                                                                                                                           | 81051                           | 22 R 50 H                          | 81053               |             |
| 81050 | <ul> <li>★★ ⊞</li> <li>1915 (Jan) 45h black and mauvextremely rare (Gibbs states: "Black (SG £5'200+)</li> <li>Expertise: Cert. Brandon (2006)</li> </ul> |                                 |                                    |                     | 1'500-2'000 |
| 81051 | **<br>1915 (Jan) 45h black and mauv                                                                                                                       | ve, overprinted in deep purple  | e, never hinged single, very fin   | M7B<br>e and scarce | 400-500     |
|       | (SG £1'300)<br>Expertise: Cert. Brandon (2004)                                                                                                            |                                 |                                    |                     |             |
| 01050 |                                                                                                                                                           |                                 |                                    |                     | 000 400     |
| 81052 | ★★<br>1915 (Jan) 45h black and mauve                                                                                                                      | overprinted in deep purple, r   | nint single, very fine and searce  | M7B                 | 300-400     |
|       | Expertise: Cert. Holcombe (1993)                                                                                                                          |                                 | חוות מוושוב, עבוץ חווב מוום גנמונה | 5 (00 Z I 000)      |             |
|       |                                                                                                                                                           |                                 |                                    |                     |             |