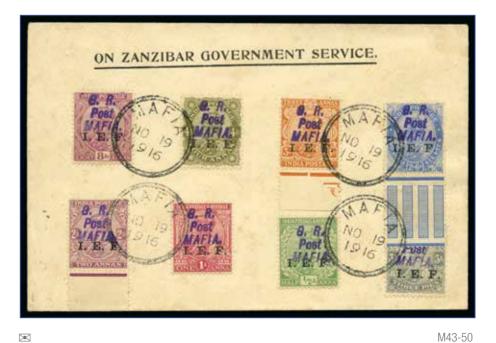

Expertise: Cert. Bühler (1977), Brandon (2006)

1915 (Jan) 4h green postal stationery handstamped by MOMBASA 25 MR 15 and addressed to Nairobi (arrival bs), very fine and scarce,

Expertise: Cert. Hoffmann-Giesecke (1967)

81039

22

200-300

300-400

1915 Type M1 black overprint on Zanzibar 6c rose-carmine, mint, scarce, see footnote in Gibbs p.246 Provenance: Danson

Expertise: Cert. RPS