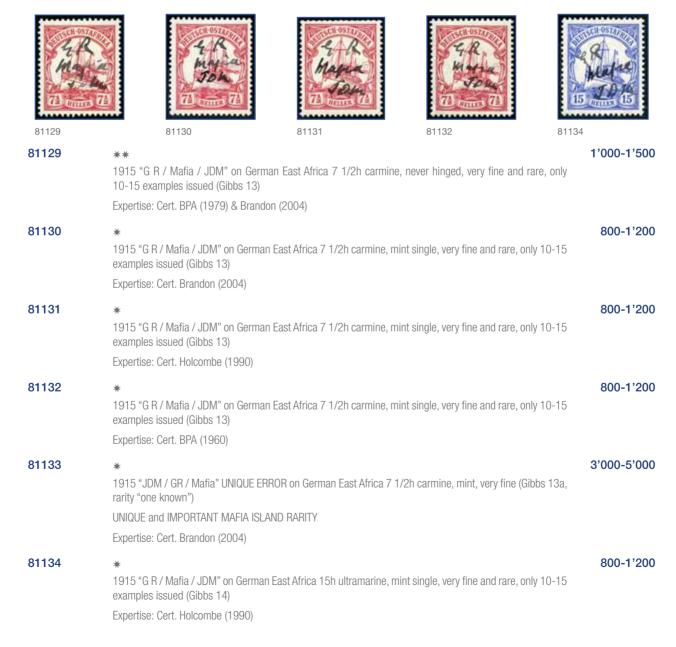

| 81096 | **                                                                                                         | M6C   | 100-140 |
|-------|------------------------------------------------------------------------------------------------------------|-------|---------|
|       | 1915 (Jan) 30h black and carmine, overprinted in reddish violet, never hinged single, very fine (SG        | £425) |         |
|       | Expertise: Cert. Holcombe 1990                                                                             |       |         |
| 81097 | *                                                                                                          | M6C   | 100-120 |
|       | 1915 (Jan) 30h black and carmine, overprinted in reddish violet, mint single, very fine (SG $\pounds$ 425) |       |         |
|       |                                                                                                            |       |         |

Expertise: Cert. Ceremuga (2001)

M6C var

81100

1'000-1'500 M6Ca

\*\* \*

×

| * 🕀                            | M6C var           | 1'500-2'000 |
|--------------------------------|-------------------|-------------|
| fine and rare (SG $\pm$ 3'750) | y overprint, very |             |

#### 81099

81098

#### 1915 (Jan) 30h black and carmine, overprinted in reddish violet, mint block of four showing HANDSTAMP OMITTED on bottom pair on bottom pair with ink initials "JDM" (J.D. Mackay who was the Governor), minor perf. separations and rounded corner at top left, diagonal bend at bottom, a very rare variety (Gibbs 6Ca) Expertise: Cert. Holcombe (1992)

81100

400-600

1915 (Jan) 30h black and carmine, overprinted in reddish violet, mint vertical pair, top example with further ink initials "JDM" (J.D. Mackay who was the Governor) as overprint was considered too faint, very fine