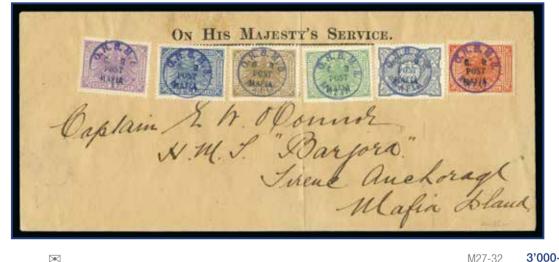

A limited number of captured German stamps were overprinted "G.R.I. MAFIA" by means of a handstamp made from an amateur printing set, at first in violet which, following complaints from the Zanzibar Post Office of the indistinctness of the overprint, was altered to black. A few Zanzibar stamps handed in were similarly treated. By May of 1915 the Zanzibar authorities had provided a die lettered "G.R. POST - 6 CENTS - MAFIA" with instructions to place this surcharge on all values. Again a limited number were so treated, made available by the discovery of further hidden stamps. By July of the same year, the German Colonial stamps had become exhausted, and for a few days letters were franked with the "6 CENTS" surcharges. Eventually Indian I.E.F. stamps were obtained, but in the meantime German fiscals overprinted "O.H.B.M.S.-MAFIA" were brought into temporay use. The I.E.F stamps were overprinted "G.R. Post MAFIA" (the original die supplied by the Zanzibar authorities with the "6 CENTS" removed. On August 6th, 1918, the island was placed under the Tanganyika Territory Administration.