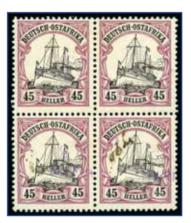

## Tanganyika – Mafia Island The "Tatiana" Collection

| 1915 (Jan)<br>"G. R. / MAFIA"<br>Type 1 Overprint                                              |                                           |
|------------------------------------------------------------------------------------------------|-------------------------------------------|
| - Black<br>- Deep Purple<br>- Reddish Violet                                                   | 81000-81039<br>81040-81054<br>81055-81123 |
| 1915 (Jan)<br>"G R / Mafia / JDM"<br>Manuscript Overprint                                      | 81124-81138                               |
| <b>1915 (May)</b><br>" <b>G.R POST - 6 CENTS - MAFIA"</b><br>Type 2 Overprints                 | 81139-81204                               |
| 1915 (Sep)<br>"OHBMS Mafia" in Circle and<br>"G. R / POST / MAFIA"<br>Overprint on GEA Fiscals | 81205-81214                               |
| 1915 (Sep)<br>"G. R / POST / MAFIA"<br>Type 4 Overprint Only on GEA                            | 81215-81237                               |
| 1915 (Nov)<br>"G. R / POST / MAFIA"<br>Type 4 Overprint on India I.E.F. Issues                 | 81238-81281                               |
| 1917 (Apr)<br>"G.R. / Post / MAFIA"<br>Type 5 Overprint on GEA Issues                          | 81282-81299                               |
|                                                                                                |                                           |