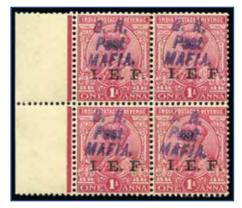

## Tanganyika – Mafia Island The "Tatiana" Collection

| 1915 (Jan)<br>"G. R. / MAFIA"<br>Type 1 Overprint                                              |                                           |
|------------------------------------------------------------------------------------------------|-------------------------------------------|
| - Black<br>- Deep Purple<br>- Reddish Violet                                                   | 81000-81039<br>81040-81054<br>81055-81123 |
| 1915 (Jan)<br>"G R / Mafia / JDM"<br>Manuscript Overprint                                      | 81124-81138                               |
| <b>1915 (May)</b><br>" <b>G.R POST - 6 CENTS - MAFIA"</b><br>Type 2 Overprints                 | 81139-81204                               |
| 1915 (Sep)<br>"OHBMS Mafia" in Circle and<br>"G. R / POST / MAFIA"<br>Overprint on GEA Fiscals | 81205-81214                               |
| 1915 (Sep)<br>"G. R / POST / MAFIA"<br>Type 4 Overprint Only on GEA                            | 81215-81237                               |
| 1915 (Nov)<br>"G. R / POST / MAFIA"<br>Type 4 Overprint on India I.E.F. Issues                 | 81238-81281                               |
| 1917 (Apr)<br>"G.R. / Post / MAFIA"<br>Type 5 Overprint on GEA Issues                          | 81282-81299                               |
|                                                                                                |                                           |

81300-81302

Other Issues

G. R. Post MAFIA.

**Tanganyika – Mafia Island** The "Tatiana" Collection Friday, December 8, 2017, at 10:00 CET