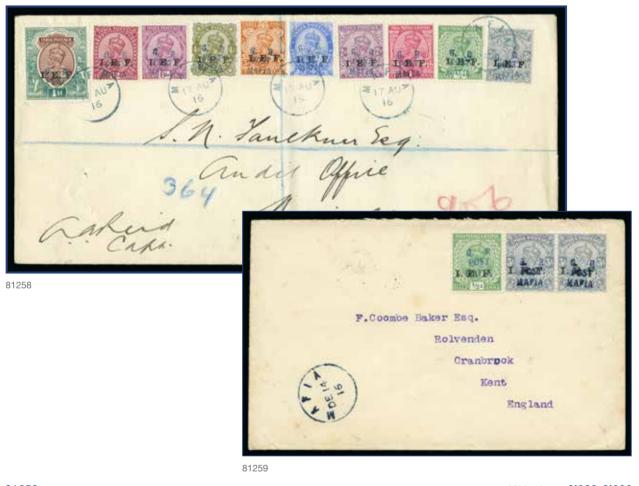

A limited number of captured German stamps were overprinted "G.R.I. MAFIA" by means of a handstamp made from an amateur printing set, at first in violet which, following complaints from the Zanzibar Post Office of the indistinctness of the overprint, was altered to black. A few Zanzibar stamps handed in were similarly treated. By May of 1915 the Zanzibar authorities had provided a die lettered "G.R. POST - 6 CENTS - MAFIA" with instructions to place this surcharge on all values. Again a limited number were so treated, made available by the discovery of further hidden stamps. By July of the same year, the German Colonial stamps had become exhausted, and for a few days letters were franked with the "6 CENTS" surcharges. Eventually Indian I.E.F. stamps were obtained, but in the meantime German fiscals overprinted "O.H.B.M.S.-MAFIA" were brought into temporay use. The I.E.F stamps were overprinted "G.R. Post MAFIA" (the original die supplied by the Zanzibar authorities with the "6 CENTS" removed. On August 6th, 1918, the island was placed under the Tanganyika Territory Administration.