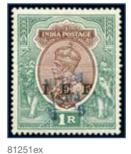

| 1915 (Nov) 3a orange with inverted black overprint, mint single with interpane margin at bottom, a couple of toned perfs and slight fault at bottom margin, fresh & fine |           |
| 81248 | • M40a                                                                                                                                                                   | 750-1'000 |
|       | 1915 (Nov) 8a deep magenta in pair (dull blue overprint), bottom example without overprint, cancelled MAFIA<br>15 AU 16, very fine (SG £3'750)                           |           |

Expertise: cert. BPA (1988), Brandon (2003)



# 81249

81246

# 200-300

M41var

400-600

1915 (Nov) 12a carmine-red with inverted blue overprint, never hinged single, vertical crease and usual light toning, very fine





| 81 | 2 |
|----|---|
|    |   |







81252ex

• 🕀

۲

#### 81252

Lot N°

500-800

1915 (Nov) 1/2a green, 2a purple and 3a orange, all with black overprints and in blocks of four, used with 22 SP 16 cds, a fine trio

R

81253

81253

M34,35var **200-300** 

M34,36,38

M34-38

M34, 35, 42

1915 (Nov) 1/2a green and 1a aniline-carmine, singles with inverted blue overprints, lightly used, fine and scarce



81254

81255

500-800

254

\*

۲

1915 (Nov) 1/2a green, 1a aniline carmine, 2a purple, 2a6d ultramarine, 3a orange with dull blue overprints, all in vertical pairs, each time with bottom example showing inverted overprint, small faults

Expertise: Cert. RPS (1979), Brandon (2004)





81256ex

200-300

1915 (Nov) Used trio comprising 1/2a green, two 1a aniline carmine and 1r red-bro