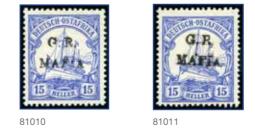

#### 81010

160-220

M4A

1915 (Jan) 15h ultramarine, overprinted in black, mint single, very fine and scarce (SG £650) Expertise: Cert. BPA (1966)

\*

M4A

M5A

## 160-220

#### 81011

#### ★ /16

1915 (Jan) 15h ultramarine, overprinted in black, mint single, very fine and scarce (SG £650) Expertise: Cert. Brandon (2001)