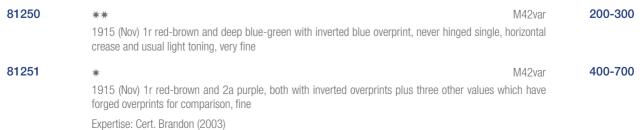

verted black overprint, mint single with interpane margin at bottom, a couple of toned perfs and slight fault at bottom margin, fresh & fine |           |
| 81248 | • M40a                                                                                                                                                                   | 750-1'000 |
|       | 1915 (Nov) 8a deep magenta in pair (dull blue overprint), bottom example without overprint, cancelled MAFIA<br>15 AU 16, very fine (SG £3'750)                           |           |

Expertise: cert. BPA (1988), Brandon (2003)



# 81249

81246

# 200-300

M41var

400-600

1915 (Nov) 12a carmine-red with inverted blue overprint, never hinged single, vertical crease and usual light toning, very fine





| 81 | 2 |
|----|---|
|    |   |







81252ex

• 🕀

۲

#### 81252

Lot N°

500-800

1915 (Nov) 1/2a green, 2a purple and 3a orange, all with black overprints and in blocks of four, used with 22 SP 16 cds, a fine trio

R

81253

81253

M34,35var **200-300** 

M34,36,38

M34-38

M34, 35, 42

1915 (Nov) 1/2a green and 1a aniline-carmine, singles with inverted blue overprints, lightly used, fine and scarce



81254

81255

500-800

254

\*

۲

1915 (Nov) 1/2a green, 1a aniline carmine, 2a purple, 2a6d ultramarine, 3a orange with dull blue overprints, all in vertical pairs, each time with bottom example showing inverted overprint, small faults

Expertise: Cert. RPS (1979), Brandon (2004)





81256ex

200-300

1915 (Nov) Used trio comprising 1/2a green, two 1a aniline carmine and 1r red-brown, the 1r, all with dull blue overp