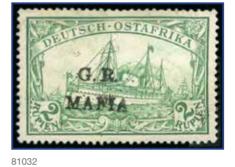

#### 81032

5'000-7'500 M9A

1915 (Jan) 2r green, overprinted in black, mint single, short perf. and repaired tear at top, extremely rare, only 8 examples issued (SG £15'000)

Expertise: Brandon (2006)