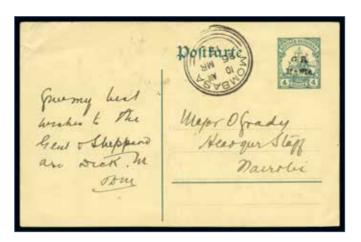

Expertise: Cert. Bühler (1977), Brandon (2006)

1915 (Jan) 4h green postal stationery handstamped by MOMBASA 25 MR 15 and addressed to Nairobi (arrival bs), very fine and scarce,

Expertise: Cert. Hoffmann-Giesecke (1967)