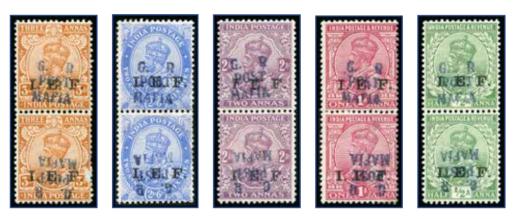

## Tanganyika – Mafia Island The "Tatiana" Collection

| 1915 (Jan)<br>"G. R. / MAFIA"<br>Type 1 Overprint                                              |                                           |
|------------------------------------------------------------------------------------------------|-------------------------------------------|
| - Black<br>- Deep Purple<br>- Reddish Violet                                                   | 81000-81039<br>81040-81054<br>81055-81123 |
| 1915 (Jan)<br>"G R / Mafia / JDM"<br>Manuscript Overprint                                      | 81124-81138                               |
| <b>1915 (May)</b><br>" <b>G.R POST - 6 CENTS - MAFIA"</b><br>Type 2 Overprints                 | 81139-81204                               |
| 1915 (Sep)<br>"OHBMS Mafia" in Circle and<br>"G. R / POST / MAFIA"<br>Overprint on GEA Fiscals | 81205-81214                               |
| 1915 (Sep)<br>"G. R / POST / MAFIA"<br>Type 4 Overprint Only on GEA                            | 81215-81237                               |
| 1915 (Nov)<br>"G. R / POST / MAFIA"<br>Type 4 Overprint on India I.E.F. Issues                 | 81238-81281                               |
| 1917 (Apr)<br>"G.R. / Post / MAFIA"<br>Type 5 Overprint on GEA Issues                          | 81282-81299                               |
|                                                                                                |                                           |

A limited number of captured German stamps were overprinted "G.R.I. MAFIA" by means of a handstamp made from an amateur printing set, at first in violet which, following complaints from the Zanzibar Post Office of the indistinctness of the overprint, was altered to black. A few Zanzibar stamps handed in were similarly treated. By May of 1915 the Zanzibar authorities had provided a die lettered "G.R. POST - 6 CENTS - MAFIA" with instructions to place this surcharge on all values. Again a limited number were so treated, made available by the discovery of further hidden stamps. By July of the same year, the German Colonial stamps had become exhausted, and for a few days letters were franked with the "6 CENTS" surcharges. Eventually Indian I.E.F. stamps were obtained, but in the meantime German fiscals overprinted "O.H.B.M.S.-MAFIA" were brought into temporay use. The I.E.F stamps were overprinted "G.R. Post MAFIA" (the original die supplied by the Zanzibar authorities with the "6 CENTS" removed. On August 6th, 1918, the island was placed under the Tanganyika Territory Administration.