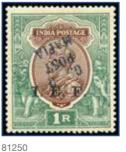

|       | 1915 (Nov) 3a orange with inverted black overprint, mint single with interpane margin at bottom, a couple of toned perfs and slight fault at bottom margin, fresh & fine |           |
| 81248 | • M40a                                                                                                                                                                   | 750-1'000 |
|       | 1915 (Nov) 8a deep magenta in pair (dull blue overprint), bottom example without overprint, cancelled MAFIA<br>15 AU 16, very fine (SG £3'750)                           |           |

Expertise: cert. BPA (1988), Brandon (2003)



# 81249

81246

# 200-300

M41var

400-600

1915 (Nov) 12a carmine-red with inverted blue overprint, never hinged single, vertical crease and usual light toning, very fine





| 81 | 2 |
|----|---|
|    |   |







81252ex

• 🕀

۲

#### 81252

Lot N°

500-800

1915 (Nov) 1/2a green, 2a purple and 3a orange, all with black overprints and in blocks of four, used with 22 SP 16 cds, a fine trio

R

81253

81253

M34,35var **200-300** 

M34,36,38

M34-38

M34, 35, 42

1915 (Nov) 1/2a green and 1a aniline-carmine, singles with inverted blue overprints, lightly used, fine and scarce



81254

81255

500-800

254

\*

۲

1915 (Nov) 1/2a green, 1a aniline carmine, 2a purple, 2a6d ultramarine, 3a orange with dull blue overprints, all in vertical pairs, each time with bottom example showing inverted overprint, small faults

Expertise: Cert. RPS (1979), Brandon (2004)





81256ex

200-300

1915 (Nov) Used trio comprising 1/2a green, two 1a aniline carmine and 1r red-b