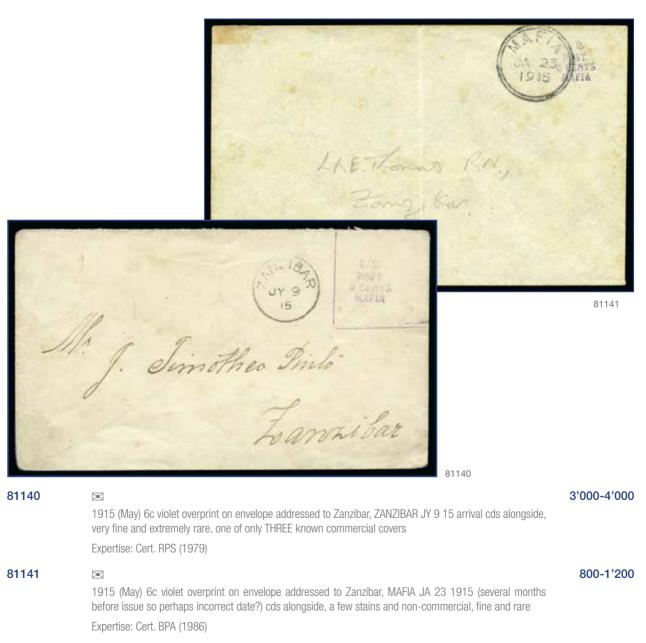

| 3'000-4'000 |
|-------|---------------------------------------------------------------------------------------------------------------------------------------------|-------------|
|       | 1915 "G R / Mafia / JDM" on German East Africa 45h black and mauve, mint, very fine and extremely rare, only 4-6 examples issued (Gibbs 17) |             |
|       | Expertise: Cert. Brandon (2004)                                                                                                             |             |



# 1915 (May) "G.R. - POST - 6 CENTS - MAFIA" Type 2 Overprints



```
81139
```

Δ

1915 (May) 6c violet overprint on small fragment, very fine and scarce

300-400



Please ensure your bids arrive on time!

In the case of equal bids, the first bid received will take precedence





|       | GAA<br>POST<br>OCENS<br>MARTA<br>21                               |                                             |                              | 100            |         |
|-------|-------------------------------------------------------------------|---------------------------------------------|------------------------------|----------------|---------|
|       | 81142                                                             | 81143                                       | 81144                        |                |         |
| 81142 | *                                                                 |                                             |