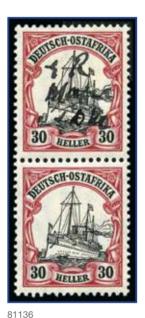

### 24 Tanganyika - Mafia Island / December 8, 2017

81053

M6B var 1'000-1'500

1915 (Jan) 30h black and carmine, with DOUBLE OVERPRINT, one in deep purple and other in reddish violet, mint, very fine and very rare variety with only 2 known according to Gibbs (Gibbs 6Ba)

Note: Illustrated in Gibbs p.245

Expertise: Cert. Brandon (2004)