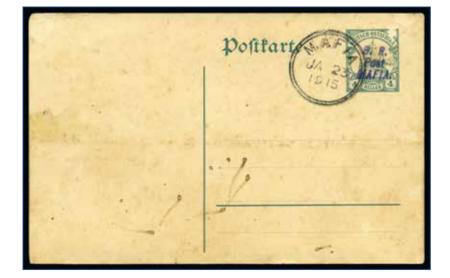

#### A brief history of Mafia Island's stamps

Mafia is a small island, part of East Africa's Tanzanian-Zanzibar Archipelago, near the mouth of the Rufiji River. It once played a major role in ancient trade between the people of East Asia and East Africa.

In 1890 the German Empire paid Sultan Sayyid Ali bin Said al-Said of Oman 4 million gold marks to take control of the island and part of the mainland coast. At the dawn of World War I, on December 16th, 1914, it was captured by British troops.

A limited number of captured German stamps were overprinted "G.R.I. MAFIA" by means of a handstamp made from an amateur printing set, at first in violet which, following complaints from the Zanzibar Post Office of the indistinctness of the overprint, was altered to black. A few Zanzibar stamps handed in were similarly treated. By May of 1915 the Zanzibar authorities had provided a die lettered "G.R. POST - 6 CENTS - MAFIA" with instructions to place this surcharge on all values. Again a limited number were so treated, made available by the discovery of further hidden stamps. By July of the same year, the German Colonial stamps had become exhausted, and for a few days letters were franked with the "6 CENTS" surcharges. Eventually Indian I.E.F. stamps were obtained, but in the meantime German fiscals overprinted "O.H.B.M.S.-MAFIA" were brought into temporay use. The I.E.F stamps were overprinted "G.R. Post MAFIA" (the original die supplied by the Zanzibar authorities with the "6 CENTS" removed. On August 6th, 1918, the island was placed under the Tanganyika Territory Administration.