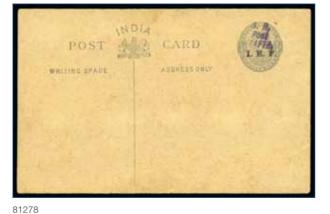

Expertise: Cert. Bühler (1977), Brandon (2006)

1915 (Jan) 4h green postal stationery handstamped by MOMBASA 25 MR 15 and addressed to Nairobi (arrival bs), very fine and scarce,

Expertise: Cert. Hoffmann-Giesecke (1967)