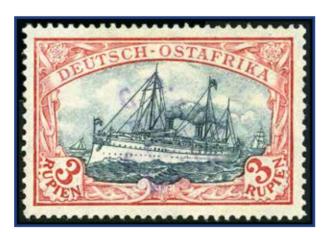

7'000-9'000

M10A

M10A

1915 (Jan) 3r blue-black and red, overprinted in black, mint single, very fine and extremely rare, only 8 examples issued (SG £16'000)

Expertise: Cert Brandon (2001)