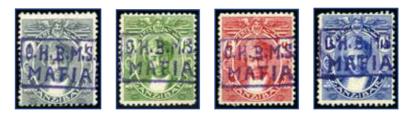

A limited number of captured German stamps were overprinted "G.R.I. MAFIA" by means of a handstamp made from an amateur printing set, at first in violet which, following complaints from the Zanzibar Post Office of the indistinctness of the overprint, was altered to black. A few Zanzibar stamps handed in were similarly treated. By May of 1915 the Zanzibar authorities had provided a die lettered "G.R. POST - 6 CENTS - MAFIA" with instructions to place this surcharge on all values. Again a limited number were so treated, made available by the discovery of further hidden stamps. By July of the same year, the German Colonial stamps had become exhausted, and for a few days letters were franked with the "6 CENTS" surcharges. Eventually Indian I.E.F. stamps were obtained, but in the meantime German fiscals overprinted "O.H.B.M.S.-MAFIA" were brought into temporay use. The I.E.F stamps were overprinted "G.R. Post MAFIA" (the original die supplied by the Zanzibar authorities with the "6 CENTS" removed. On August 6th, 1918, the island was placed under the Tanganyika Territory Administration.