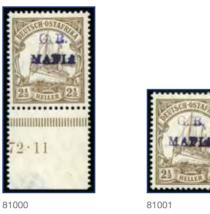

### 1915 (Jan) "G. R. / MAFIA" Type 1 Overprint in Black

| *<br>1915 (Jan) 2 1/2h brown, overprinted in blackish violet, mint marginal single, very fine and scarce (SG £<br>Expertise: Cert. RPS (1964) | M1A<br>1'100)                                                                                                                         | 200-300                                                                                                                                        |
|-----------------------------------------------------------------------------------------------------------------------------------------------|---------------------------------------------------------------------------------------------------------------------------------------|------------------------------------------------------------------------------------------------------------------------------------------------|
| *<br>1915 (Jan) 2 1/2h brown, overprinted in blackish violet, mint single, very fine and scarce (SG £1'100                                    | M1A<br>))                                                                                                                             | 200-300                                                                                                                                        |
|                                                                                                                                               | 1915 (Jan) 2 1/2h brown, overprinted in blackish violet, mint marginal single, very fine and scarce (SG £ Expertise: Cert. RPS (1964) | 1915 (Jan) 2 1/2h brown, overprinted in blackish violet, mint marginal single, very fine and scarce (SG £1'100)<br>Expertise: Cert. RPS (1964) |