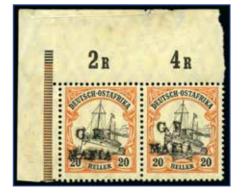

#### 81012

400-600

1915 (Jan) 20h black and red/yellow, overprinted in black, never hinged pair, hinge in top margin only, very fine and scarce (SG  $\pounds$ 1'900+)

Expertise: Cert. BPA (1987)

\*\*

|       | 81013                | 81014                         | <b>8</b><br><b>8</b><br><b>8</b><br><b>8</b><br><b>8</b><br><b>8</b><br><b>8</b><br><b>8</b><br><b>8</b><br><b>8</b> | 81016                      |         |
|-------|----------------------|-------------------------------|----------------------------------------------------------------------------------------------------------------------|----------------------------|---------|
| 81013 | **                   | 01014                         | 01010                                                                                                                | M5A                        | 300-400 |
| 01010 |                      | k and red/yellow, overprinted | in black, never hinged single, very fine                                                                             |                            | 000 100 |
|       | Expertise: Cert. RPS | S (1970)                      |                                                                                                                      |                            |         |
| 81014 | **                   |                               |                                                                                                                      | M5A                        | 300-400 |
|       | к. <i>У</i>          |                               | in black, never hinged single, very fine                                                                             | and scarce (SG £950+)      |         |
|       | Expertise: Cert. Cer | emuga (2001)                  |                                                                                                                      |                            |         |
| 81015 | **                   |                               |                                                                                                                      | M5A                        | 120-200 |
|       | rease, scarce (SG    |                               | ed in black, never hinged marginal (8                                                                                | 3R) single, light vertical |         |
|       | Expertise: Cert. Bra | ndon (2001)                   |                                                                                                                      |                            |         |
| 81016 | *                    |                               |                                                                                                                      | M5A                        | 240-320 |
|       | 1915 (Jan) 20h bla   | ck and red/yellow, overprinte | ed in black, mint single, very fine and                                                                              | scarce (SG £950)           |         |
|       | Expertise: Cert. BPA | (1982)                        |                                                                                                                      |                            |         |
|       |                      |                               |                                                                                                                      |                            |         |