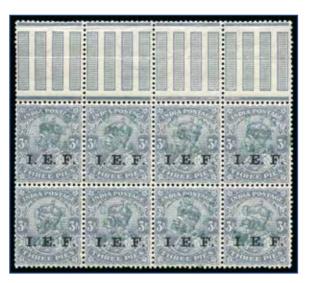

egular perfs of no importance for this rarity, very fine

Provenance: Gibbs, illustrated in his handbook on page 254

Expertise: cert. Brandon (2004)

**RWOODSE** SSED BY



\*

 $\bowtie$ 

81236

# 1'000-1'500

1915 Type M4 (G.R. / POST / MAFIA) black overprint on German East Africa 7 1/2h carmine, mint single, extremely rare, Gibbs recorded three examples with black overprint (Gibbs 60) Expertise: Cert. Holcombe (1990), Brandon (2004)

81237

81236

1'000-1'500

1915 Type M4 (G.R. / POST / MAFIA) black overprint on 4h green postal stationery card addressed to London, extremely rare, Holcombe recorded only one other postal stationery card with this overprint (Gibbs PS2) Expertise: Cert. Holcombe (1995)

81237



# 1915 (Nov) "G. R / POST / MAFIA" Type 4 Overprint on India I.E.F. Issues



#### 81238

120-200

M33

M33

M33a

1915 (Nov) 3p grey with green overprints, never hinged block of eight with interpanneau margin at top, very fine (SG  $\pounds$ 336+)

Expertise: Cert. Brandon (2003)

\*\* \* 🖽



# 81239

\*\* ⊞

۲

1915 (Nov) 3p grey with green overprints, never hinged block of eighteen, very fine (SG  $\pounds756+$ )



# 81240

400-700

150-200

1915 (Nov) 3p grey in pair (dull blue overprint), right example without overprint, cancelled MAFIA 15 AU 16, very fine (SG  $\pounds$ 1'900)

Expertise: Cert. BPA (1988), Brandon (2004)

Lot N°

81241

81242

81243

81244

81245



| 81241 81243<br>★★ ★ ⊞ M34<br>1015 (Nov) 1/20 group with group oversing mint block of twolve with interpendence mercin at bettern verse