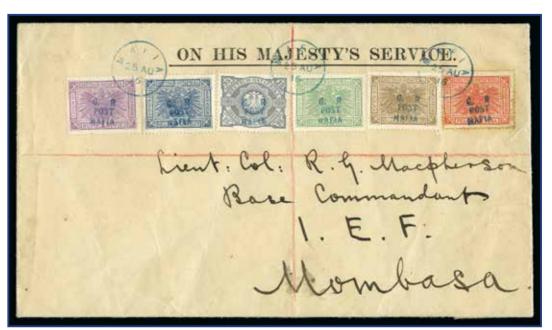

MAFIA) overprint in bluish green, tied by bluish green MAFIA 1 SP 16 cds on small piece, very fine and very rare (Gibbs 58)

Note: Illustrated in Gibbs p.253

 $\triangle$ 

Expertise: cert. BPA (1980), Brandon (2004)



You can view our catalogues and bid during the auction via our website, **www.davidfeldman.com** 

# **Bidding Steps**

| 50-100  | → 5  | 500-1000     | > 50  | 10'000-20   |
|---------|------|--------------|-------|-------------|
| 100-200 | → 10 | 1'000-2'000  | > 100 | 20'000-50   |
| 200-500 | > 20 | 2'000-5'000  | > 200 | 50'000-100  |
|         |      | 5'000-10'000 | > 500 | 100'000-200 |



# All bids in Euros

| 10'000-20'000>   | 1'000  |
|------------------|--------|
| 20'000-50'000>   | 2'000  |
| 50'000-100'000>  | 5'000  |
| 100'000-200'000> | 10'000 |







3'000-5'000

1915 (Sept) 27 pesa vermilion to 25h grey, complete set of six values with only type M4 G.R. / POST / MAFIA overprint in bluish green, tied by blue MAFIA 25 AU 16 cds on registered OHMS envelope addressed to MOMBASA, a few irregular perfs of no importance for this rarity, very fine

Provenance: Gibbs, illustrated in his handbook on page 254

Expertise: cert. Brandon (2004)

**RWOODSE** SSED BY



\*

 $\bowtie$ 

81236

# 1'000-1'500

1915 Type M4 (G.R. / POST / MAFIA) black overprint on German East Africa 7 1/2h carmine, mint single, extremely rare, Gibbs recorded three examples with black overprint (Gibbs 60) Expertise: Cert. Holcombe (1990), Brandon (2004)

81237

81236

1'000-1'500

1915 Type M4 (G.R. / POST / MAFIA) black overprint on 4h green postal stationery card add