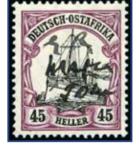

Expertise: Cert. Holcombe (1993)

300-400

Lot N°

6 R ...

OSTAL

3 R

THE FREE PROPERTY AND PROPERTY

|       |                                                                                                                                                           | THE OU FILLER OU                | 30 miles 30                        | l.                  |             |
|-------|-----------------------------------------------------------------------------------------------------------------------------------------------------------|---------------------------------|------------------------------------|---------------------|-------------|
|       | 81048                                                                                                                                                     |                                 | 81049                              |                     |             |
| 81048 | **                                                                                                                                                        |                                 |                                    | M6B                 | 600-800     |
|       | 1915 (Jan) 30h black and carmir<br>and rare (SG £ 2'600+)<br>Expertise: Cert. Brandon (2004)                                                              | ne, overprinted in deep purple, | corner marginal pair, never hin    | ged, very fine      |             |
|       |                                                                                                                                                           |                                 |                                    |                     |             |
| 81049 | **<br>1915 (Jan) 30h black and carmi<br>(SG £1'300)                                                                                                       | ine, overprinted in deep purpl  | e, never hinged single, very fin   | M6B<br>e and scarce | 300-400     |
|       | Expertise: Cert. Holcombe (1993)                                                                                                                          |                                 |                                    |                     |             |
| 81050 |                                                                                                                                                           | 81051                           | 22 R 50 H                          | 81053               |             |
| 81050 | <ul> <li>★★ ⊞</li> <li>1915 (Jan) 45h black and mauvextremely rare (Gibbs states: "Black (SG £5'200+)</li> <li>Expertise: Cert. Brandon (2006)</li> </ul> |                                 |                                    |                     | 1'500-2'000 |
| 81051 | **<br>1915 (Jan) 45h black and mauv                                                                                                                       | ve, overprinted in deep purple  | e, never hinged single, very fin   | M7B<br>e and scarce | 400-500     |
|       | (SG £1'300)<br>Expertise: Cert. Brandon (2004)                                                                                                            |                                 |                                    |                     |             |
| 01050 |                                                                                                                                                           |                                 |                                    |                     | 000 400     |
| 81052 | ★★<br>1915 (Jan) 45h black and mauve                                                                                                                      | overprinted in deep purple, r   | nint single, very fine and searce  | M7B                 | 300-400     |
|       | Expertise: Cert. Holcombe (1993)                                                                                                                          |                                 | חוות מוושוב, עבוץ חווב מוום גנמונה | 5 (00 Z I 000)      |             |
|       |                                                                                                                                                           |                                 |                                    |                     |             |

M7B
 1915 (Jan) 45h black and mauve, overprinted in deep purple, mint single, very fine and scarce (SG £1'300)
 Expertise: Cert. BPA (1947) and Brandon (2004)