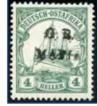

### 1915 (Jan) "G. R. / MAFIA" Type 1 Overprint in Black

| *<br>1915 (Jan) 2 1/2h brown, overprinted in blackish violet, mint marginal single, very fine and scarce (SG £<br>Expertise: Cert. RPS (1964) | M1A<br>1'100)                                                                                                                         | 200-300                                                                                                                                        |
|-----------------------------------------------------------------------------------------------------------------------------------------------|---------------------------------------------------------------------------------------------------------------------------------------|------------------------------------------------------------------------------------------------------------------------------------------------|
| *<br>1915 (Jan) 2 1/2h brown, overprinted in blackish violet, mint single, very fine and scarce (SG £1'100                                    | M1A<br>))                                                                                                                             | 200-300                                                                                                                                        |
|                                                                                                                                               | 1915 (Jan) 2 1/2h brown, overprinted in blackish violet, mint marginal single, very fine and scarce (SG £ Expertise: Cert. RPS (1964) | 1915 (Jan) 2 1/2h brown, overprinted in blackish violet, mint marginal single, very fine and scarce (SG £1'100)<br>Expertise: Cert. RPS (1964) |