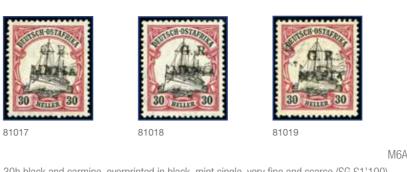

You may bid LIVE by Internet at www.davidfeldman.com

| 81017 | *                                                                                                           | M6A     | 220-340 |
|-------|-------------------------------------------------------------------------------------------------------------|---------|---------|
|       | 1915 (Jan) 30h black and carmine, overprinted in black, mint single, very fine and scarce (SG $\pounds$ 1'1 | 00)     |         |
|       | Expertise: Cert. Brandon (2001)                                                                             |         |         |
| 81018 | *                                                                                                           | M6A     | 220-340 |
|       | 1915 (Jan) 30h black and carmine, overprinted in black, mint single, very fine and scarce (SG $\pounds$ 1'1 | 00)     |         |
|       | Expertise: Cert. RPS (1970)                                                                                 |         |         |
| 81019 | (*)                                                                                                         | M6A     | 150-200 |
|       | 1915 (Jan) 30h black and carmine, overprinted in black, unused, no gum, very fine and scarce (SG            | £1'100) |         |
|       | Expertise: Cert. BPA (1982)                                                                                 |         |         |
|       |                                                                                                             |         |         |