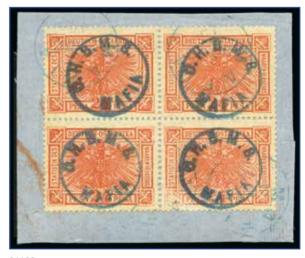

#### \*\* \* 🗄

M1C 400-600

1915 (Jan) 2 1/2h brown, overprinted in reddish violet, mint lower sheet marginal block of eight, light crease at left, very fine and scarce (SG  $\pounds$ 1'800)

Expertise: Cert. Brandon (2004)

#### 81056

\*\* \* 🗄

1915 (Jan) 2 1/2h brown, mint left sheet marginal block of six, very fine and scarce (SG £1'350)

M1C 300-400

\*\* \* 🗄

-

---

200-300

M1C

1915 (Jan) 2 1/2h brown, mint block of four, very fine and scarce (SG £900). Cert. BPA (1971)

|       | 21 HULLE 21                                   | 21 JELES 23              | THE ASTA                           | 23 1000                                                               | 21 Junes 22 |
|-------|-----------------------------------------------|--------------------------|------------------------------------|-----------------------------------------------------------------------|-------------|
| 81058 |                                               | 81059                    | 81060                              | 81063                                                                 |             |
| 81058 | **                                            |                          |                                    | M1C                                                                   | 80-100      |
|       | 1915 (Jan) 2 1/2h, bro<br>(SG £225)           | own, overprinted in rede | dish violet, never hinged margi    | nal single, very fine and scarce                                      |             |
|       | Expertise: Cert. Cerem                        | uga (2001)               |                                    |                                                                       |             |
| 81059 | *                                             |                          |                                    | M1C                                                                   | 50-80       |
|       | 1915 (Jan) 2 1/2h bro                         | wn, overprinted in redd  | ish violet, mint single, very fine | and scarce (SG £225)                                                  |             |
|       | Expertise: Cert. BPA (1                       | 984)                     |                                    |                                                                       |             |
| 81060 | *                                             |                          |                                    | M1C                                                                   | 50-80       |
|       | 1915 (Jan) 2 1/2h bro                         | wn, overprinted in redd  | ish violet, mint single, very fine | and scarce (SG £225)                                                  |             |
|       | Expertise: Cert. Holcon                       | nbe (1990)               |                                    |                                                                       |             |
| 81061 | *                                             |                          |                                    | M1Ca                                                                  | 1'000-1'500 |
|       |                                               |                          |                                    | from foot of sheet, with lower                                        |             |
|       | stamp showing variety very fine and very rare |                          | with ink initials "JDM" (J.D. M    | ackay who was the Governor),                                          |             |
| 81062 | ** * 🗄                                        |                          |                                    | M1C var                                                               | 500-800     |
|       | initials "JDM" (J.D. Ma                       |                          |                                    | o two examples with further ink<br>ered too faint, vertical crease at |             |
|       | right, scarce multiple                        | (0005)                   |                                    |                                                                       |             |
|       | Expertise: Cert. Gibbs                        | (2005)                   |                                    |                                                                       |             |
| 81063 | **                                            |                          |                                    | M1C var                                                               | 300-500     |
|       | with ink initials "JDM"                       |                          | the Governor), never hinged h      | showing variety overprint weak<br>orizontal pair, left example with   |             |
|       | Expertise: Cert. BPA (1                       | 968)                     |                                    |                                                                       |             |