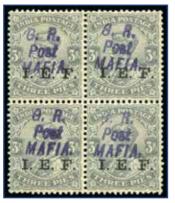

A limited number of captured German stamps were overprinted "G.R.I. MAFIA" by means of a handstamp made from an amateur printing set, at first in violet which, following complaints from the Zanzibar Post Office of the indistinctness of the overprint, was altered to black. A few Zanzibar stamps handed in were similarly treated. By May of 1915 the Zanzibar authorities had provided a die lettered "G.R. POST - 6 CENTS - MAFIA" with instructions to place this surcharge on all values. Again a limited number were so treated, made available by the discovery of further hidden stamps. By July of the same year, the German Colonial stamps had become exhausted, and for a few days letters were franked with the "6 CENTS" surcharges. Eventually Indian I.E.F. stamps were obtained, but in the meantime German fiscals overprinted "O.H.B.M.S.-MAFIA" were brought into temporay use. The I.E.F stamps were overprinted "G.R. Post MAFIA" (the original die supplied by the Zanzibar authorities with the "6 CENTS" removed. On August 6th, 1918, the island was placed under the Tanganyika Territory Administration.