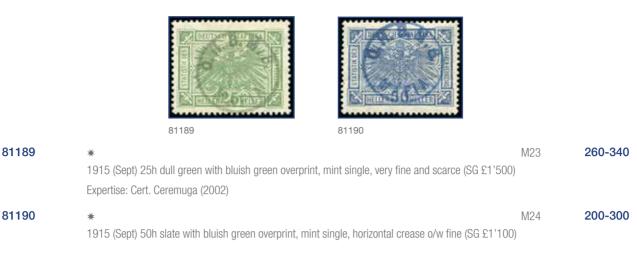

|                        | (                    |                         | A Joo G   |

If you or someone you know wish to sell coins and banknotes, old books and manuscripts, Olympic memorabilia, watches and jewellery, classic cars, etc., please contact us at info@davidfeldman.com







M24a 3'000-4'000

1915 (Sept) 50h slate with bluish green overprint, vertical pair, one without overprint, mint, very fine and very rare (SG  $\pounds12'000$ )

Expertise: Cert. BPA (1956) and Brandon (2004)



81192

# \* 🗄

1915 (Sept) 1r lilac with violet overprint, mint marginal block of four, very fine and scarce (SG £4'400) Expertise: Cert. Brandon (2005)

1'000-1'500

M25





..<u>~</u>. ≮((DF

# Bidding Steps 50-100 > 5 500-1000 100-200 > 10 1'000-2'000

> 20

# All bids in British pounds

| 10'000-20'000>  | 1'000  |
|-----------------|--------|
| 20'000-50'000>  | 2'000  |
| 50'000-100'000> | 5'000  |
| 100'000-200'000 | 10'000 |

50

> 100

≫ 200

> 500

Bids between these steps will be adjusted accordingly to the next higher bid step. The bidder is bound by his/her offer u