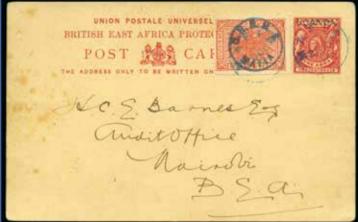

Expertise: Cert. Bühler (1977), Brandon (2006)

1915 (Jan) 4h green postal stationery handstamped by MOMBASA 25 MR 15 and addressed to Nairobi (arrival bs), very fine and scarce,

Expertise: Cert. Hoffmann-Giesecke (1967)