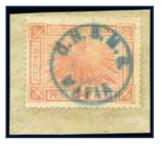

### 1915 (Jan) "G. R. / MAFIA" Type 1 Overprint in Black

| *<br>1915 (Jan) 2 1/2h brown, overprinted in blackish violet, mint marginal single, very fine and scarce (SG £<br>Expertise: Cert. RPS (1964) | M1A<br>1'100)                                                                                                                         | 200-300                                                                                                                                        |
|-----------------------------------------------------------------------------------------------------------------------------------------------|---------------------------------------------------------------------------------------------------------------------------------------|------------------------------------------------------------------------------------------------------------------------------------------------|
| *<br>1915 (Jan) 2 1/2h brown, overprinted in blackish violet, mint single, very fine and scarce (SG £1'100                                    | M1A<br>))                                                                                                                             | 200-300                                                                                                                                        |
|                                                                                                                                               | 1915 (Jan) 2 1/2h brown, overprinted in blackish violet, mint marginal single, very fine and scarce (SG £ Expertise: Cert. RPS (1964) | 1915 (Jan) 2 1/2h brown, overprinted in blackish violet, mint marginal single, very fine and scarce (SG £1'100)<br>Expertise: Cert. RPS (1964) |