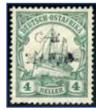

Expertise: Cert. Brandon (2001)

81003

81004

| M2A |  |
|-----|--|
|     |  |

| 81002 | *<br>1915 (Jan) 4h green, overprinted in black, mint left sheet marginal vertical pair, very fine and scarce (S<br>Expertise: Cert. BPA (1987) | M2A<br>G £2'000) | 400-600 |
|-------|------------------------------------------------------------------------------------------------------------------------------------------------|------------------|---------|
| 81003 | *<br>1915 (Jan) 4h green, overprinted in black, mint single, very fine and scarce (SG £1'000)<br>Expertise: Cert. Brandon (2001)               | M2A              | 200-300 |
| 81004 | *<br>1915 (Jan) 4h green, overprinted in black, mint single, very fine and scarce (SG £1'000)<br>Expertise: Cert. Brandon (2004)               | M2A              | 200-300 |