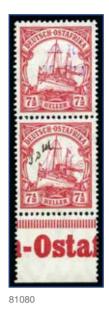

#### 81080

81081

81079

\*\* M3C var 1915 (Jan) 7 1/2h carmine, overprinted in reddish violet, never hinged vertical pair, bottom example with further ink initials "JDM" (J.D. Mackay who was the Governor) as overprint was considered too faint, very fine and scarce

Expertise: Cert. Brandon (2004)

81084

M4C

200-300

1915 (Jan) 15h ultramarine, mint bottom sheet marginal block of four, very fine and a scarce block (SG £680+)

| 81082 | ** M4C                                                                                                                | 50-80 |
|-------|-----------------------------------------------------------------------------------------------------------------------|-------|
|       | 1915 (Jan) 15h ultramarine, overprinted in reddish violet, never hinged marginal single, very fine (SG $\pounds170$ ) |       |
|       | Expertise: Cert. Ceremuga (2001)                                                                                      |       |