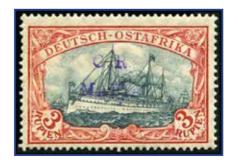

## Tanganyika – Mafia Island The "Tatiana" Collection

| 1915 (Jan)<br>"G. R. / MAFIA"<br>Type 1 Overprint                                              |                                           |
|------------------------------------------------------------------------------------------------|-------------------------------------------|
| - Black<br>- Deep Purple<br>- Reddish Violet                                                   | 81000-81039<br>81040-81054<br>81055-81123 |
| 1915 (Jan)<br>"G R / Mafia / JDM"<br>Manuscript Overprint                                      | 81124-81138                               |
| <b>1915 (May)</b><br>" <b>G.R POST - 6 CENTS - MAFIA"</b><br>Type 2 Overprints                 | 81139-81204                               |
| 1915 (Sep)<br>"OHBMS Mafia" in Circle and<br>"G. R / POST / MAFIA"<br>Overprint on GEA Fiscals | 81205-81214                               |
| 1915 (Sep)<br>"G. R / POST / MAFIA"<br>Type 4 Overprint Only on GEA                            | 81215-81237                               |
| 1915 (Nov)<br>"G. R / POST / MAFIA"<br>Type 4 Overprint on India I.E.F. Issues                 | 81238-81281                               |
| 1917 (Apr)<br>"G.R. / Post / MAFIA"<br>Type 5 Overprint on GEA Issues                          | 81282-81299                               |
|                                                                                                |                                           |

81300-81302

Other Issues

G. R. Post MAFIA.

**Tanganyika – Mafia Island** The "Tatiana" Collection Friday, December 8, 2017, at 10:00 CET