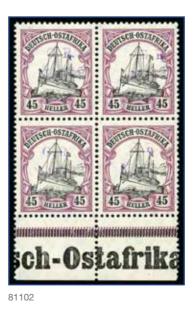

## Tanganyika – Mafia Island The "Tatiana" Collection

| 1915 (Jan)<br>"G. R. / MAFIA"<br>Type 1 Overprint                                              |                                           |
|------------------------------------------------------------------------------------------------|-------------------------------------------|
| - Black<br>- Deep Purple<br>- Reddish Violet                                                   | 81000-81039<br>81040-81054<br>81055-81123 |
| 1915 (Jan)<br>"G R / Mafia / JDM"<br>Manuscript Overprint                                      | 81124-81138                               |
| <b>1915 (May)</b><br>" <b>G.R POST - 6 CENTS - MAFIA"</b><br>Type 2 Overprints                 | 81139-81204                               |
| 1915 (Sep)<br>"OHBMS Mafia" in Circle and<br>"G. R / POST / MAFIA"<br>Overprint on GEA Fiscals | 81205-81214                               |
| 1915 (Sep)<br>"G. R / POST / MAFIA"<br>Type 4 Overprint Only on GEA                            | 81215-81237                               |
| 1915 (Nov)<br>"G. R / POST / MAFIA"<br>Type 4 Overprint on India I.E.F. Issues                 | 81238-81281                               |
| 1917 (Apr)<br>"G.R. / Post / MAFIA"<br>Type 5 Overprint on GEA Issues                          | 81282-81299                               |
|                                                                                                |                                           |