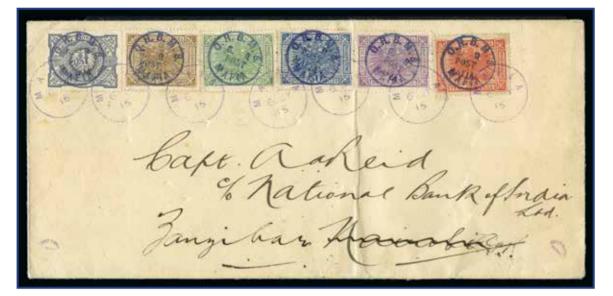

A limited number of captured German stamps were overprinted "G.R.I. MAFIA" by means of a handstamp made from an amateur printing set, at first in violet which, following complaints from the Zanzibar Post Office of the indistinctness of the overprint, was altered to black. A few Zanzibar stamps handed in were similarly treated. By May of 1915 the Zanzibar authorities had provided a die lettered "G.R. POST - 6 CENTS - MAFIA" with instructions to place this surcharge on all values. Again a limited number were so treated, made available by the discovery of further hidden stamps. By July of the same year, the German Colonial stamps had become exhausted, and for a few days letters were franked with the "6 CENTS" surcharges. Eventually Indian I.E.F. stamps were obtained, but in the meantime German fiscals overprinted "O.H.B.M.S.-MAFIA" were brought into temporay use. The I.E.F stamps were overprinted "G.R. Post MAFIA" (the original die supplied by the Zanzibar authorities with the "6 CENTS" removed. On August 6th, 1918, the island was placed under the Tanganyika Territory Administration.