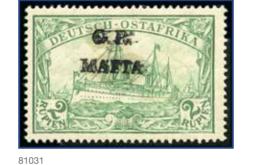

#### 81031

M9A 5'000-7'500 1915 (Jan) 2r green, overprinted in black, mint single, very light tone spots, still very fine and extremely rare, only 8 examples issued (SG £15'000)

Expertise: Cert. BPA (1981) and Brandon (2004)