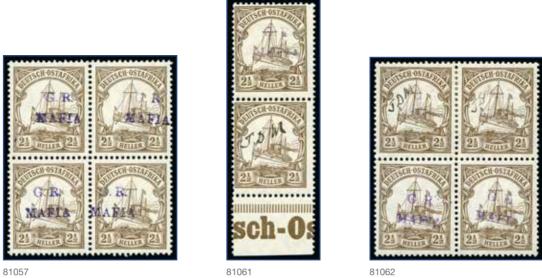

M1C

1915 (Jan) 2 1/2h brown, mint block of four, very fine and scarce (SG £900). Cert. BPA (1971)

|       | 21 HULLE 21                                   | 21 JELES 23              | THE ASTA                           | 23 1000                                                               | 21 Junes 22 |
|-------|-----------------------------------------------|--------------------------|------------------------------------|-----------------------------------------------------------------------|-------------|
| 81058 |                                               | 81059                    | 81060                              | 81063                                                                 |             |
| 81058 | **                                            |                          |                                    | M1C                                                                   | 80-100      |
|       | 1915 (Jan) 2 1/2h, bro<br>(SG £225)           | own, overprinted in rede | dish violet, never hinged margi    | nal single, very fine and scarce                                      |             |
|       | Expertise: Cert. Cerem                        | uga (2001)               |                                    |                                                                       |             |
| 81059 | *                                             |                          |                                    | M1C                                                                   | 50-80       |
|       | 1915 (Jan) 2 1/2h bro                         | wn, overprinted in redd  | ish violet, mint single, very fine | and scarce (SG £225)                                                  |             |
|       | Expertise: Cert. BPA (1                       | 984)                     |                                    |                                                                       |             |
| 81060 | *                                             |                          |                                    | M1C                                                                   | 50-80       |
|       | 1915 (Jan) 2 1/2h bro                         | wn, overprinted in redd  | ish violet, mint single, very fine | and scarce (SG £225)                                                  |             |
|       | Expertise: Cert. Holcon                       | nbe (1990)               |                                    |                                                                       |             |
| 81061 | *                                             |                          |                                    | M1Ca                                                                  | 1'000-1'500 |
|       |                                               |                          |                                    | from foot of sheet, with lower                                        |             |
|       | stamp showing variety very fine and very rare |                          | with ink initials "JDM" (J.D. M    | ackay who was the Governor),                                          |             |
| 81062 | ** * 🗄                                        |                          |                                    | M1C var                                                               | 500-800     |
|       | initials "JDM" (J.D. Ma                       |                          |                                    | o two examples with further ink<br>ered too faint, vertical crease at |             |
|       | right, scarce multiple                        | (0005)                   |                                    |                                                                       |             |
|       | Expertise: Cert. Gibbs                        | (2005)                   |                                    |                                                                       |             |
| 81063 | **                                            |                          |                                    | M1C var                                                               | 300-500     |
|       | with ink initials "JDM"                       |                          | the Governor), never hinged h      | showing variety overprint weak<br>orizontal pair, left example with   |             |
|       | Expertise: Cert. BPA (1                       | 968)                     |                                    |                                                                       |             |