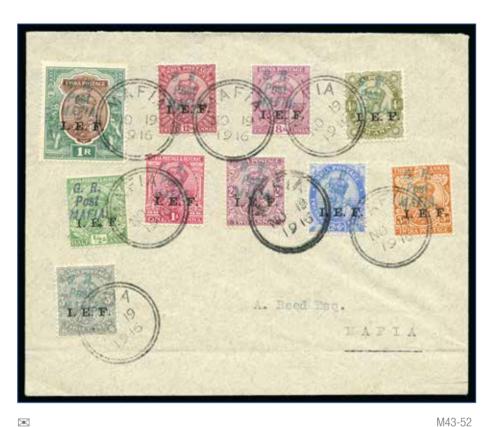

A limited number of captured German stamps were overprinted "G.R.I. MAFIA" by means of a handstamp made from an amateur printing set, at first in violet which, following complaints from the Zanzibar Post Office of the indistinctness of the overprint, was altered to black. A few Zanzibar stamps handed in were similarly treated. By May of 1915 the Zanzibar authorities had provided a die lettered "G.R. POST - 6 CENTS - MAFIA" with instructions to place this surcharge on all values. Again a limited number were so treated, made available by the discovery of further hidden stamps. By July of the same year, the German Colonial stamps had become exhausted, and for a few days letters were franked with the "6 CENTS" surcharges. Eventually Indian I.E.F. stamps were obtained, but in the meantime German fiscals overprinted "O.H.B.M.S.-MAFIA" were brought into temporay use. The I.E.F stamps were overprinted "G.R. Post MAFIA" (the original die supplied by the Zanzibar authorities with the "6 CENTS" removed. On August 6th, 1918, the island was placed under the Tanganyika Territory Administration.