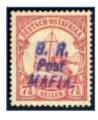

|                                               | 120-200                    |  |





۲

۲

300-400

German East Africa Yacht type 2 1/2h brown, 7 1/2h carmine and 45h black and mauve, with type M5 G.R. / Post / MAFIA overprint in violet, no gum and overprint possibly used as cancellation, fine and scarce



#### 81296

120-200

German East Africa Yacht type 7 1/2h carmine with type M5 G.R. / Post / MAFIA overprint in violet, no gum and overprint possibly used as cancellation, fine and scarce



81297

400-600



¥

German East Africa Yacht type 4h green, 7 1/2h carmine, 30h black and carmne and 45h black and mauve, with type M5 G.R. / Post / MAFIA overprint in black, mint, heavy hinging, fine and scarce



81298

200-300

German East Africa Yacht type 4h green postal stationery with type M5 G.R. / Post / MAFIA overprint in black, cancelled by favour by MAFIA JA 23 15 double-ring cds, stains and abrasion at top right

Expertise: cert. BPA (1986)

 $\mathbf{K}$ 





120-200

German East Africa Yacht type 7 1/2h carmine postal stationery cut-out with type M5 G.R. / Post / MAFIA overprint in b