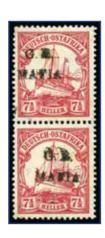

### 1915 (Jan) "G. R. / MAFIA" Type 1 Overprint in Deep Purple

 81040
 \*
 M2B
 300-400

 1915 (Jan) 4h green, overprinted in deep purple, mint single, very fine and scarce (SG £1'100)
 M2B
 300-400

 81041
 \*
 M2B
 300-400

 1915 (Jan) 4h green, overprinted in deep purple, mint single, very fine and scarce (SG £1'100)
 M2B
 300-400

 1915 (Jan) 4h green, overprinted in deep purple, mint single, very fine and scarce (SG £1'100)
 M2B
 300-400