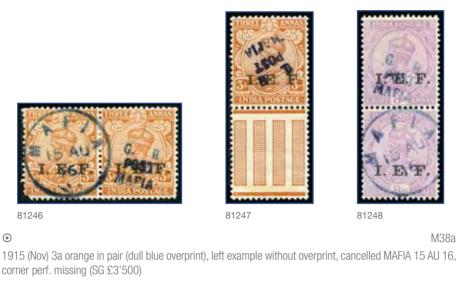

|           |

۲

\*\*





|       | corner perf. missing (SG £3'500)                                                                                                                                         |           |
|-------|--------------------------------------------------------------------------------------------------------------------------------------------------------------------------|-----------|
| 81247 | * M38var                                                                                                                                                                 | 120-200   |
|       | 1915 (Nov) 3a orange with inverted black overprint, mint single with interpane margin at bottom, a couple of toned perfs and slight fault at bottom margin, fresh & fine |           |
| 81248 | • M40a