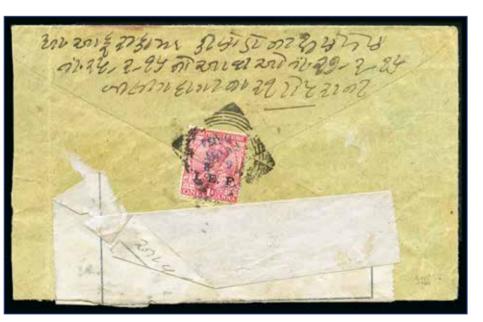

A limited number of captured German stamps were overprinted "G.R.I. MAFIA" by means of a handstamp made from an amateur printing set, at first in violet which, following complaints from the Zanzibar Post Office of the indistinctness of the overprint, was altered to black. A few Zanzibar stamps handed in were similarly treated. By May of 1915 the Zanzibar authorities had provided a die lettered "G.R. POST - 6 CENTS - MAFIA" with instructions to place this surcharge on all values. Again a limited number were so treated, made available by the discovery of further hidden stamps. By July of the same year, the German Colonial stamps had become exhausted, and for a few days letters were franked with the "6 CENTS" surcharges. Eventually Indian I.E.F. stamps were obtained, but in the meantime German fiscals overprinted "O.H.B.M.S.-MAFIA" were brought into temporay use. The I.E.F stamps were overprinted "G.R. Post MAFIA" (the original die supplied by the Zanzibar authorities with the "6 CENTS" removed. On August 6th, 1918, the island was placed under the Tanganyika Territory Administration.