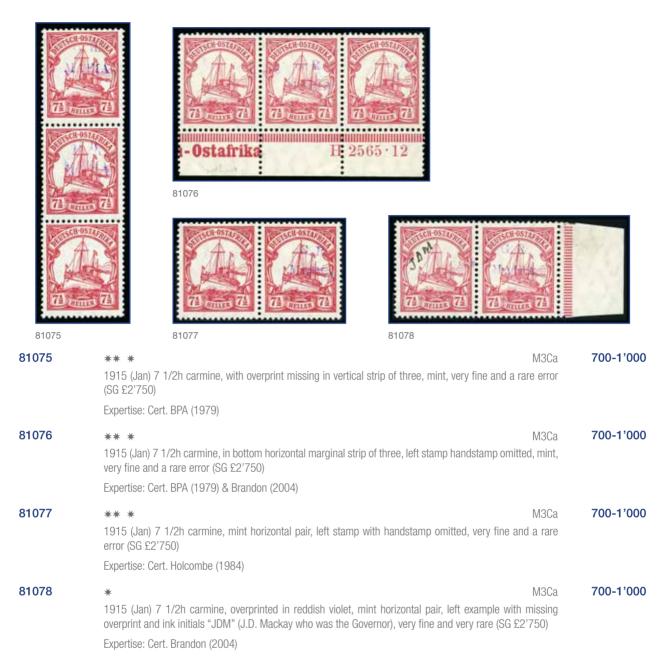

81074

\*\* \* ⊞

M3Ca 1'200-1'800

1915 (Jan) 7 1/2h carmine, overprinted in reddish violet, corner mint block of four (bottom two examples never hinged), top two examples missing overprint with ink initials "JDM" (J.D. Mackay who was the Governor), very fine and very rare multiple (SG  $\pounds$ 5'500+)

Expertise: Cert. Holcombe (1992), Brandon (2006)

| Bidding | Steps |
|---------|-------|
|---------|-------|

#### \*\* \* 田

1915 (Jan) 7 1/2h carmine, overprinted in reddish violet, corner mint block of four (bottom two examples never hinged), bottom right example with further ink initials "JDM" (J.D. Mackay who was the Governor) as overprint was considered too faint, very fine and scarce multiple (Gibbs 3Ca, rarity "rare")

Expertise: Cert. Brandon (2004)

#### 81080

81081

81079

\*\* M3C var 1915 (Jan) 7 1/2h carmine, overprinted in reddish violet, never hinged vertical pair, bottom example with further ink initials "JDM" (J.D. Mackay who was the Governor) as overprint was considered too faint, very fine and scarce

Expertise: Cert. Brandon (2004)

81084

M4C

200-300

1915 (Jan) 15h ultramarine, mint bottom sheet marginal block of four, very fine and a scarce block (SG £680+)

| 81082 | ** M4C                                                                                                                | 50-80 |
|-------|-----------------------------------------------------------------------------------------------------------------------|-------|
|       | 1915 (Jan) 15h ultramarine, overprinted in reddish violet, never hinged marginal single, very fine (SG $\pounds170$ ) |       |
|       | Expertise: Cert. Ceremuga (2001)                                                                                      |       |