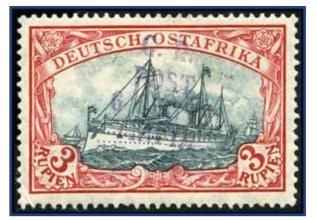

#### 81033

7'000-9'000

M10A

1915 (Jan) 3r blue-black and red, overprinted in black, mint single, slight stain, very fine and extremely rare, possibly the nicest of the few known, only 8 examples issued (SG £16'000) Expertise: Cert. Brandon (2004), Eichele (2004)