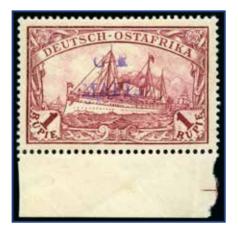

### 1915 (Jan) "G. R. / MAFIA" Type 1 Overprint in Black

| *<br>1915 (Jan) 2 1/2h brown, overprinted in blackish violet, mint marginal single, very fine and scarce (SG £<br>Expertise: Cert. RPS (1964) | M1A<br>1'100)                                                                                                                         | 200-300                                                                                                                                        |
|-----------------------------------------------------------------------------------------------------------------------------------------------|---------------------------------------------------------------------------------------------------------------------------------------|------------------------------------------------------------------------------------------------------------------------------------------------|
| *<br>1915 (Jan) 2 1/2h brown, overprinted in blackish violet, mint single, very fine and scarce (SG £1'100                                    | M1A<br>))                                                                                                                             | 200-300                                                                                                                                        |
|                                                                                                                                               | 1915 (Jan) 2 1/2h brown, overprinted in blackish violet, mint marginal single, very fine and scarce (SG £ Expertise: Cert. RPS (1964) | 1915 (Jan) 2 1/2h brown, overprinted in blackish violet, mint marginal single, very fine and scarce (SG £1'100)<br>Expertise: Cert. RPS (1964) |