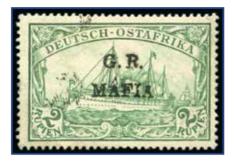

#### 81031

M9A 5'000-7'500 1915 (Jan) 2r green, overprinted in black, mint single, very light tone spots, still very fine and extremely rare, only 8 examples issued (SG £15'000)

Expertise: Cert. BPA (1981) and Brandon (2004)