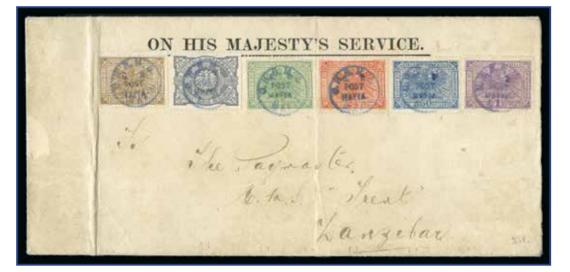

A limited number of captured German stamps were overprinted "G.R.I. MAFIA" by means of a handstamp made from an amateur printing set, at first in violet which, following complaints from the Zanzibar Post Office of the indistinctness of the overprint, was altered to black. A few Zanzibar stamps handed in were similarly treated. By May of 1915 the Zanzibar authorities had provided a die lettered "G.R. POST - 6 CENTS - MAFIA" with instructions to place this surcharge on all values. Again a limited number were so treated, made available by the discovery of further hidden stamps. By July of the same year, the German Colonial stamps had become exhausted, and for a few days letters were franked with the "6 CENTS" surcharges. Eventually Indian I.E.F. stamps were obtained, but in the meantime German fiscals overprinted "O.H.B.M.S.-MAFIA" were brought into temporay use. The I.E.F stamps were overprinted "G.R. Post MAFIA" (the original die supplied by the Zanzibar authorities with the "6 CENTS" removed. On August 6th, 1918, the island was placed under the Tanganyika Territory Administration.