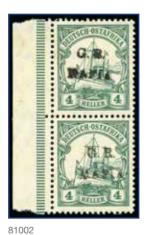

Expertise: Cert. Brandon (2001)

81003

81004

| M2A |  |
|-----|--|
|     |  |

| 81002 | *<br>1915 (Jan) 4h green, overprinted in black, mint left sheet marginal vertical pair, very fine and scarce (S<br>Expertise: Cert. BPA (1987) | M2A<br>G £2'000) | 400-600 |
|-------|------------------------------------------------------------------------------------------------------------------------------------------------|------------------|---------|
| 81003 | *<br>1915 (Jan) 4h green, overprinted in black, mint single, very fine and scarce (SG £1'000)<br>Expertise: Cert. Brandon (2001)               | M2A              | 200-300 |
| 81004 | *<br>1915 (Jan) 4h green, overprinted in black, mint single, very fine and scarce (SG £1'000)<br>Expertise: Cert. Brandon (2004)               | M2A              | 200-300 |