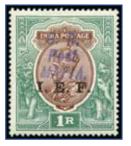

## Tanganyika – Mafia Island The "Tatiana" Collection

| 1915 (Jan)<br>"G. R. / MAFIA"<br>Type 1 Overprint                                              |                                           |
|------------------------------------------------------------------------------------------------|-------------------------------------------|
| - Black<br>- Deep Purple<br>- Reddish Violet                                                   | 81000-81039<br>81040-81054<br>81055-81123 |
| 1915 (Jan)<br>"G R / Mafia / JDM"<br>Manuscript Overprint                                      | 81124-81138                               |
| <b>1915 (May)</b><br>" <b>G.R POST - 6 CENTS - MAFIA"</b><br>Type 2 Overprints                 | 81139-81204                               |
| 1915 (Sep)<br>"OHBMS Mafia" in Circle and<br>"G. R / POST / MAFIA"<br>Overprint on GEA Fiscals | 81205-81214                               |
| 1915 (Sep)<br>"G. R / POST / MAFIA"<br>Type 4 Overprint Only on GEA                            | 81215-81237                               |
| 1915 (Nov)<br>"G. R / POST / MAFIA"<br>Type 4 Overprint on India I.E.F. Issues                 | 81238-81281                               |
| 1917 (Apr)<br>"G.R. / Post / MAFIA"<br>Type 5 Overprint on GEA Issues                          | 81282-81299                               |
|                                                                                                |                                           |

A limited number of captured German stamps were overprinted "G.R.I. MAFIA" by means of a handstamp made from an amateur printing set, at first in violet which, following complaints from the Zanzibar Post Office of the indistinctness of the overprint, was altered to black. A few Zanzibar stamps handed in were similarly treated. By May of 1915 the Zanzibar authorities had provided a die lettered "G.R. POST - 6 CENTS - MAFIA" with instructions to place this surcharge on all values. Again a limited number were so treated, made available by the discovery of further hidden stamps. By July of the same year, the German Colonial stamps had become exhausted, and for a few days letters were franked with the "6 CENTS" surcharges. Eventually Indian I.E.F. stamps were obtained, but in the meantime German fiscals overprinted "O.H.B.M.S.-MAFIA" were brought into temporay use. The I.E.F stamps were overprinted "G.R. Post MAFIA" (the original die supplied by the Zanzibar authorities with the "6 CENTS" removed. On August 6th, 1918, the island was placed under the Tanganyika Territory Administration.