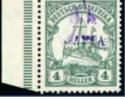

81066

| 81065 | **<br>1915 (Jan) 4h green, overprinted in reddish violet, never hinged single, very fine and scarce (SG £325)<br>Expertise: Cert. Ceremuga (2001)                                                                                                                                                  | 80-120      |
|-------|----------------------------------------------------------------------------------------------------------------------------------------------------------------------------------------------------------------------------------------------------------------------------------------------------|-------------|
| 81066 | **<br>1915 (Jan) 4h green, overprinted in reddish violet, never hinged marginal single, very fine and scarce (SG £325)                                                                                                                                                                             | 80-120      |
| 81067 | * M2Ca<br>1915 (Jan) 4h green, overprinted in reddish violet, mint marginal pair from foot of sheet, lower stamp with<br>variety overprint omitted but with ink initials "JDM" (J.D. Mackay who was the Governor), light stains at<br>bottom, very rare (SG £4'000)<br>Expertise: Cert. BPA (1958) | 1'000-1'500 |
| 81068 | **      M2C var<br>1915 (Jan) 4h green, overprinted in reddish violet, top marginal never hinged block of four, one example with<br>further ink initials "JDM" (J.D. Mackay who was the Governor) as overprint was considered too faint, scarce<br>multiple (Gibbs 2Ca)                            | 800-1'200   |