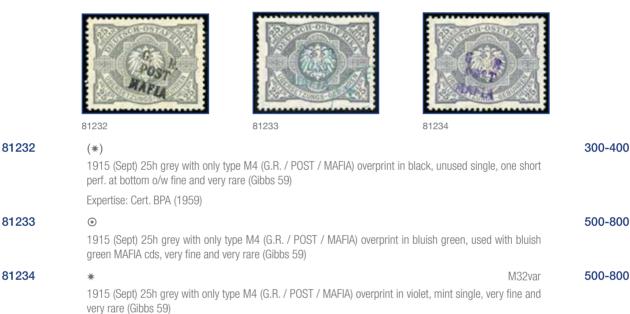

<br>1915 (Sept) 1r lilac with only type M4 (G.R. / POST / MAFIA) overprint in bluish green, used with bluish green<br>MAFIA cds, very fine and very rare (Gibbs 58)                                              | 500-800 |
| 81230 | ⊙<br>1915 (Sept) 1r lilac with only type M4 (G.R. / POST / MAFIA) overprint in bluish green, used with bluish green<br>MAFIA 25 AU 16 cds, very fine and very rare (Gibbs 58)<br>Expertise: Cert. Ceremuga (2003) | 500-800 |

# 300-400

62 Tanganyika - Mafia Island / December 8, 2017





500-800

1915 (Sept) 1r lilac with only type M4 (G.R. / POST / MAFIA) overprint in bluish green, tied by bluish green MAFIA 1 SP 16 cds on small piece, very fine and very rare (Gibbs 58)

Note: Illustrated in Gibbs p.253

 $\triangle$ 

Expertise: cert. BPA (1980), Brandon (2004)



You can view our catalogues and bid during the auction via our website, **www.davidfeldman.com** 

# **Bidding Steps**

| 50-100  | → 5  | 500-1000     | > 50  | 10'000-20   |
|---------|------|--------------|-------|-------------|
| 100-200 | → 10 | 1'000-2'000  | > 100 | 20'000-50   |
| 200-500 | > 20 | 2'000-5'000  | > 200 | 50'000-100  |
|         |      | 5'000-10'000 | > 500 | 100'000-200 |



# All bids in Euros

| 10'000-20'000>   | 1'000  |
|------------------|--------|
| 20'000-50'000>   | 2'000  |
| 50'000-100'000>  | 5'000  |
| 100'000-200'000> | 10'000 |







3'000-5'000

1915 (Sept) 27 pesa vermilion to 25h grey, complete set of six values with only type M4 G.R. / POST / MAFIA overprint in bluish green, tied by blue MAFIA 25 AU 16 cds on registered OHMS envelope addressed