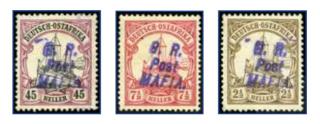

|                                               | 120-200                    |  |





۲

۲

300-400

German East Africa Yacht type 2 1/2h brown, 7 1/2h carmine and 45h black and mauve, with type M5 G.R. / Post / MAFIA overprint in violet, no gum and overprint possibly used as cancellation, fine and scarce



#### 81296

120-200

German East Africa Yacht type 7 1/2h carmine with type M5 G.R. / Post / MAFIA overprint in violet, no gum and overprint possibly used as cancellation, fine and scarce



81297

400-600



¥

German East Africa Yacht type 4h green, 7 1/2h carmine, 30h black and carmne and 45h black and mauve, with type M5 G.R. / Post / MAFIA overprint in black, mint, heavy hinging, fine and scarce



81298

200-300

German East Africa Yacht type 4h green postal stationery with type M5 G.R. / Post / MAFIA overprint in black, cancelled by favour by MAFIA JA 23 15 dou