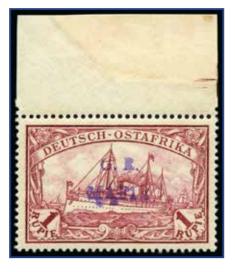

#### 81033

7'000-9'000

M10A

1915 (Jan) 3r blue-black and red, overprinted in black, mint single, slight stain, very fine and extremely rare, possibly the nicest of the few known, only 8 examples issued (SG £16'000) Expertise: Cert. Brandon (2004), Eichele (2004)