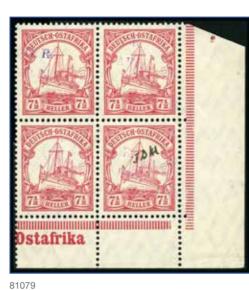

#### 81080

81081

81079

\*\* M3C var 1915 (Jan) 7 1/2h carmine, overprinted in reddish violet, never hinged vertical pair, bottom example with further ink initials "JDM" (J.D. Mackay who was the Governor) as overprint was considered too faint, very fine and scarce