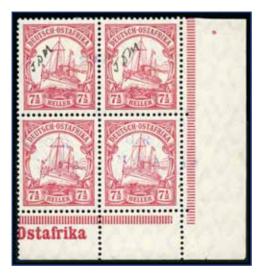

81074

\*\* \* ⊞

M3Ca 1'200-1'800

1915 (Jan) 7 1/2h carmine, overprinted in reddish violet, corner mint block of four (bottom two examples never hinged), top two examples missing overprint with ink initials "JDM" (J.D. Mackay who was the Governor), very fine and very rare multiple (SG  $\pounds$ 5'500+)

Expertise: Cert. Holcombe (1992), Brandon (2006)

| Bidding | Steps |
|---------|-------|
|---------|-------|