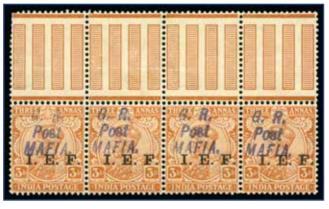

## Tanganyika – Mafia Island The "Tatiana" Collection

| 1915 (Jan)<br>"G. R. / MAFIA"<br>Type 1 Overprint                                              |                                           |
|------------------------------------------------------------------------------------------------|-------------------------------------------|
| - Black<br>- Deep Purple<br>- Reddish Violet                                                   | 81000-81039<br>81040-81054<br>81055-81123 |
| 1915 (Jan)<br>"G R / Mafia / JDM"<br>Manuscript Overprint                                      | 81124-81138                               |
| <b>1915 (May)</b><br>" <b>G.R POST - 6 CENTS - MAFIA"</b><br>Type 2 Overprints                 | 81139-81204                               |
| 1915 (Sep)<br>"OHBMS Mafia" in Circle and<br>"G. R / POST / MAFIA"<br>Overprint on GEA Fiscals | 81205-81214                               |
| 1915 (Sep)<br>"G. R / POST / MAFIA"<br>Type 4 Overprint Only on GEA                            | 81215-81237                               |
| 1915 (Nov)<br>"G. R / POST / MAFIA"<br>Type 4 Overprint on India I.E.F. Issues                 | 81238-81281                               |
| 1917 (Apr)<br>"G.R. / Post / MAFIA"<br>Type 5 Overprint on GEA Issues                          | 81282-81299                               |
|                                                                                                |                                           |

A limited number of captured German stamps were overprinted "G.R.I. MAFIA" by means of a handstamp made from an amateur printing set, at first in violet which, following complaints from the Zanzibar Post Office of the indistinctness of the overprint, was altered to black. A few Zanzibar stamps handed in were similarly treated. By May of 1915 the Zanzibar authorities had provided a die lettered "G.R. POST - 6 CENTS - MAFIA" with instructions to place this surcharge on all values. Again a limited number were so treated, made available by the discovery of further hidden stamps. By July of the same year, the German Colonial stamps had become exhausted, and for a few days letters were franked with the "6 CENTS" surcharges. Eventually Indian I.E.F. stamps were obtained, but in the meantime German fiscals overprinted "O.H.B.M.S.-MAFIA" were brought into temporay use. The I.E.F stamps were overprinted "G.R. Post MAFIA" (the original die supplied by the Zanzibar authorities with the "6 CENTS" removed. On August 6th, 1918, the island was placed under the Tanganyika Territory Administration.