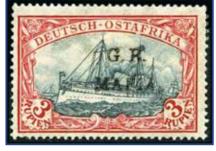

### 1915 (Jan) "G. R. / MAFIA" Type 1 Overprint in Deep Purple

 81040
 \*
 M2B
 300-400

 1915 (Jan) 4h green, overprinted in deep purple, mint single, very fine and scarce (SG £1'100)
 M2B
 300-400

 81041
 \*
 M2B
 300-400