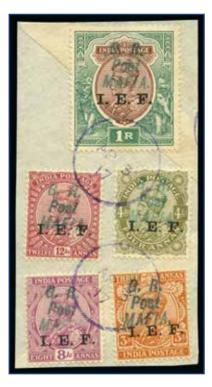

## Tanganyika – Mafia Island The "Tatiana" Collection

| 1915 (Jan)<br>"G. R. / MAFIA"<br>Type 1 Overprint                                              |                                           |
|------------------------------------------------------------------------------------------------|-------------------------------------------|
| - Black<br>- Deep Purple<br>- Reddish Violet                                                   | 81000-81039<br>81040-81054<br>81055-81123 |
| 1915 (Jan)<br>"G R / Mafia / JDM"<br>Manuscript Overprint                                      | 81124-81138                               |
| <b>1915 (May)</b><br>" <b>G.R POST - 6 CENTS - MAFIA"</b><br>Type 2 Overprints                 | 81139-81204                               |
| 1915 (Sep)<br>"OHBMS Mafia" in Circle and<br>"G. R / POST / MAFIA"<br>Overprint on GEA Fiscals | 81205-81214                               |
| 1915 (Sep)<br>"G. R / POST / MAFIA"<br>Type 4 Overprint Only on GEA                            | 81215-81237                               |
| 1915 (Nov)<br>"G. R / POST / MAFIA"<br>Type 4 Overprint on India I.E.F. Issues                 | 81238-81281                               |
| 1917 (Apr)<br>"G.R. / Post / MAFIA"<br>Type 5 Overprint on GEA Issues                          | 81282-81299                               |
|                                                                                                |                                           |

A limited number of captured German stamps were overprinted "G.R.I. MAFIA" by means of a handstamp made from an amateur printing set, at first in violet which, following complaints from the Zanzibar Post Office of the indistinctness of the overprint, was altered to black. A few Zanzibar stamps handed in were similarly treated. By May of 1915 the Zanzibar authorities had provided a die lettered "G.R. POST - 6 CENTS - MAFIA" with instructions to place this surcharge on all values. Again a limited number were so treated, made available by the discovery of further hidden stamps. By July of the same year, the German Colonial stamps had become exhausted, and for a few days letters were franked with the "6 CENTS" surcharges. Eventually Indian I.E.F. stamps were obtained, but in the meantime German fiscals overprinted "O.H.B.M.S.-MAFIA" were brought into temporay use. The I.E.F stamps were overprinted "G.R. Post MAFIA" (the original die supplied by the Zanzibar authorities with the "6 CENTS" removed. On August 6th, 1918, the island was placed under the Tanganyika Territory Administration.