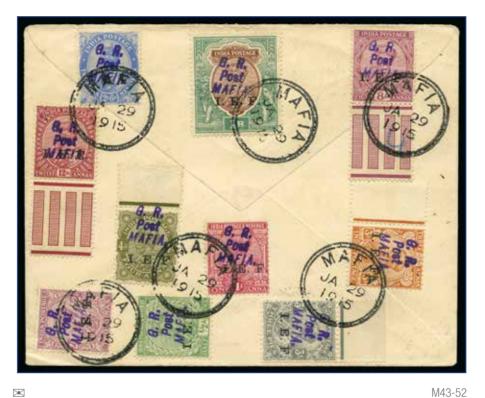

A limited number of captured German stamps were overprinted "G.R.I. MAFIA" by means of a handstamp made from an amateur printing set, at first in violet which, following complaints from the Zanzibar Post Office of the indistinctness of the overprint, was altered to black. A few Zanzibar stamps handed in were similarly treated. By May of 1915 the Zanzibar authorities had provided a die lettered "G.R. POST - 6 CENTS - MAFIA" with instructions to place this surcharge on all values. Again a limited number were so treated, made available by the discovery of further hidden stamps. By July of the same year, the German Colonial stamps had become exhausted, and for a few days letters were franked with the "6 CENTS" surcharges. Eventually Indian I.E.F. stamps were obtained, but in the meantime German fiscals overprinted "O.H.B.M.S.-MAFIA" were brought into temporay use. The I.E.F stamps were overprinted "G.R. Post MAFIA" (the original die supplied by the Zanzibar authorities with the "6 CENTS" removed. On August 6th, 1918, the island was placed under the Tanganyika Territory Administration.