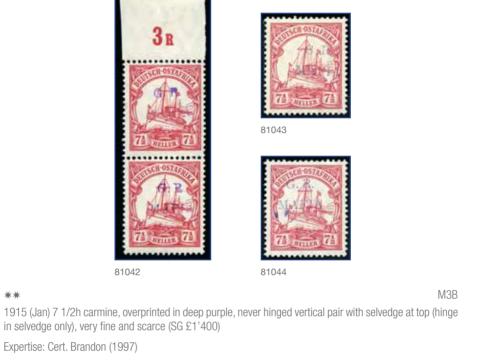

\*\*

400-500

| 81043 | *                                                                                                  | M3B | 150-200 |
|-------|----------------------------------------------------------------------------------------------------|-----|---------|
|       | 1915 (Jan) 7 1/2h carmine, overprinted in deep purple, mint single, very fine and scarce (SG £700) |     |         |
|       | Expertise: Cert. Ceremuga (2001)                                                                   |     |         |
| 81044 | *                                                                                                  | M3B | 150-200 |
|       |                                                                                                    |     |         |
|       | 1915 (Jan) 7 1/2h carmine, overprinted in deep purple, mint single, very fine and scarce (SG £700) |     |         |