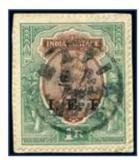

## Tanganyika – Mafia Island The "Tatiana" Collection

| 1915 (Jan)<br>"G. R. / MAFIA"<br>Type 1 Overprint                                              |                                           |
|------------------------------------------------------------------------------------------------|-------------------------------------------|
| - Black<br>- Deep Purple<br>- Reddish Violet                                                   | 81000-81039<br>81040-81054<br>81055-81123 |
| 1915 (Jan)<br>"G R / Mafia / JDM"<br>Manuscript Overprint                                      | 81124-81138                               |
| <b>1915 (May)</b><br>" <b>G.R POST - 6 CENTS - MAFIA"</b><br>Type 2 Overprints                 | 81139-81204                               |
| 1915 (Sep)<br>"OHBMS Mafia" in Circle and<br>"G. R / POST / MAFIA"<br>Overprint on GEA Fiscals | 81205-81214                               |
| 1915 (Sep)<br>"G. R / POST / MAFIA"<br>Type 4 Overprint Only on GEA                            | 81215-81237                               |
| 1915 (Nov)<br>"G. R / POST / MAFIA"<br>Type 4 Overprint on India I.E.F. Issues                 | 81238-81281                               |
| 1917 (Apr)<br>"G.R. / Post / MAFIA"<br>Type 5 Overprint on GEA Issues                          | 81282-81299                               |
|                                                                                                |                                           |

A limited number of captured German stamps were overprinted "G.R.I. MAFIA" by means of a handstamp made from an amateur printing set, at first in violet which, following complaints from the Zanzibar Post Office of the indistinctness of the overprint, was altered to black. A few Zanzibar stamps handed in were similarly treated. By May of 1915 the Zanzibar authorities had provided a die lettered "G.R. POST - 6 CENTS - MAFIA" with instructions to place this surcharge on all values. Again a limited number were so treated, made available by the discovery of further hidden stamps. By July of the same year, the German Colonial stamps had become exhausted, and for a few days letters were franked with the "6 CENTS" surcharges. Eventually Indian I.E.F. stamps were obtained, but in the meantime German fiscals overprinted "O.H.B.M.S.-MAFIA" were brought into temporay use. The I.E.F stamps were overprinted "G.R. Post MAFIA" (the original die supplied by the Zanzibar authorities with the "6 CENTS" removed. On August 6th, 1918, the island was placed under the Tanganyika Territory Administration.