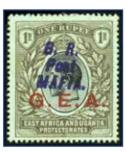

A limited number of captured German stamps were overprinted "G.R.I. MAFIA" by means of a handstamp made from an amateur printing set, at first in violet which, following complaints from the Zanzibar Post Office of the indistinctness of the overprint, was altered to black. A few Zanzibar stamps handed in were similarly treated. By May of 1915 the Zanzibar authorities had provided a die lettered "G.R. POST - 6 CENTS - MAFIA" with instructions to place this surcharge on all values. Again a limited number were so treated, made available by the discovery of further hidden stamps. By July of the same year, the German Colonial stamps had become exhausted, and for a few days letters were franked with the "6 CENTS" surcharges. Eventually Indian I.E.F. stamps were obtained, but in the meantime German fiscals overprinted "O.H.B.M.S.-MAFIA" were brought into temporay use. The I.E.F stamps were overprinted "G.R. Post MAFIA" (the original die supplied by the Zanzibar authorities with the "6 CENTS" removed. On August 6th, 1918, the island was placed under the Tanganyika Territory Administration.